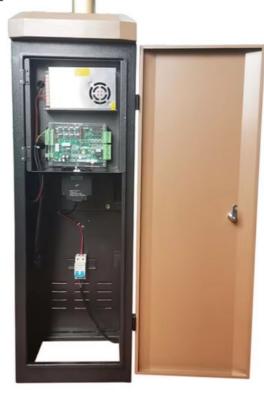

# **Details Images**

## One set boom barrier's package included:

1pcs case 1pcs control board

1pcs boom arm 1pcs receiver

1pcs 24V motor 2pcs remote controls

1pcs power supply 2pcs Φ 5.0\*350 springs

Single net weight about: 45KG(Not include the boom arm)