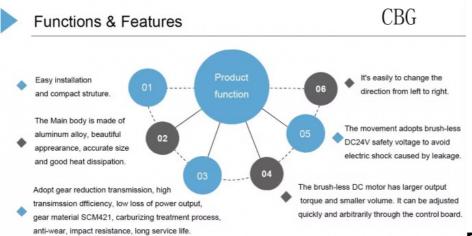

# HIGH TORQE MOTOR

- \*Pure gear
- \*Low noise
- \*Open&close speed to adjustable
- \*Easly to change the direction

\*Brush-less DC24V
\*Safety voltage

\*High intensity spring