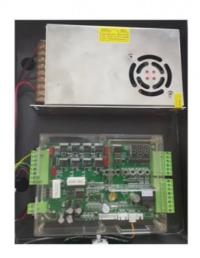

## One set boom barrier's package included:

1pcs case 1pcs control board

1pcs boom arm 1pcs receiver

1pcs 24V motor 2pcs remote controls

1pcs power supply 2pcs Φ 5.0\*350 springs

Single net weight about: 45KG(Not include the boom arm)