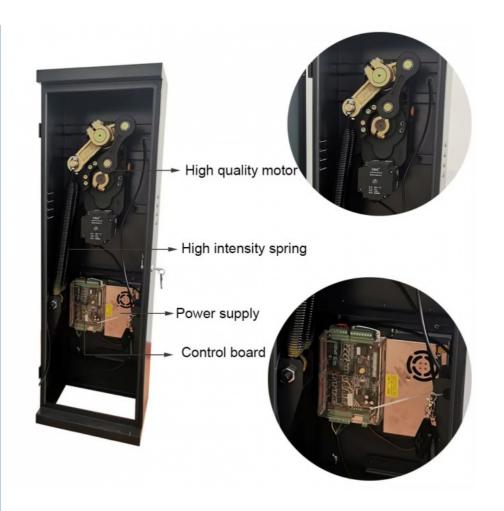

# **Details Images**

# HIGH TORQE MOTOR

- \*Pure gear
- \*Low noise
- \*Open&close speed to adjustable
- \*Easly to change the direction

\*Brush-less DC24V
\*Safety voltage

\*High intensity spring

## One set boom barrier's package included:

1pcs case 1pcs control board

1pcs boom arm 1pcs receiver

1pcs 24V motor 2pcs remote controls

1pcs power supply 2pcs Φ 5.0\*350 springs

Single net weight about: 45KG(Not include the boom arm)