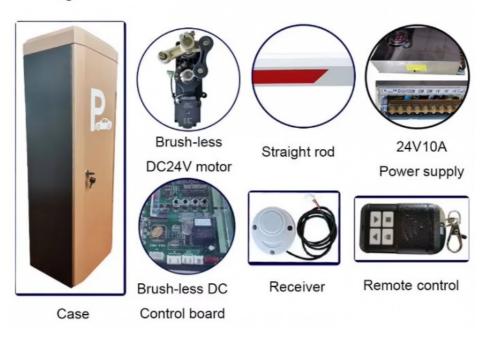

# **Details Images**

# HIGH TORQE MOTOR

- \*Pure gear
- \*Low noise
- \*Open&close speed to adjustable
- \*Easly to change the direction

\*Brush-less DC24V
\*Safety voltage

\*High intensity spring

## One set boom barrier's package included:

1pcs case 1pcs control board

1pcs boom arm 1pcs receiver

1pcs 24V motor 2pcs remote controls

1pcs power supply 2pcs Φ 5.0\*350 springs

Single net weight about: 45KG(Not include the boom arm)