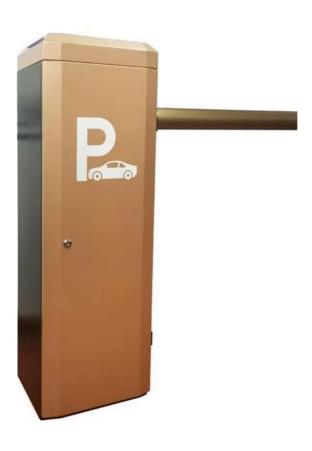

# Automatic Boom Barrier 1000m Alitude Parking Pole Barrier Gate

# **Product Description**

Automatic Boom Barrier 1000m Alitude Pole Barrier Parking Barrier Gatye

Automatic boom barriers are practical and efficient solutions for traffic management. They are designed to work throughout the day and night without any hindrance or obstacles. They offer optimal security at exit and entry points of factories, office complexes, condominiums, parking lots, toll plazas, or any roadway entry where high to medium traffic is expected.

# Specification

| Colour:Gold                                                | Motor:18B | Voltage/Current/Efficiency: DC24V/10A/120W |
|------------------------------------------------------------|-----------|--------------------------------------------|
| Case Size:270*330*1020                                     |           | Insulation Class:F                         |
| Remote Distance:>=30M                                      |           | Gate Operation Time:0.3-5S                 |
| Rod Length:<=6M                                            |           | Operation Lifetime:>=5 million times       |
| Rod Speed:Adjustable                                       |           | Temperature Range:-40°C to +60°C           |
| Rod Operation:Remote Control,<br>Manual Operation,Keypress |           | Altitude:1000M or lower                    |