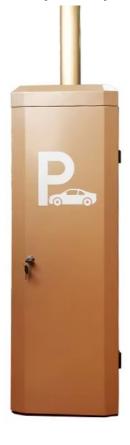

# Automatic Boom Barrier 1000m Alitude Parking Pole Barrier Gate

# **Product Description**

Automatic Boom Barrier 1000m Alitude Pole Barrier Parking Barrier Gatye

Automatic boom barriers are practical and efficient solutions for traffic management. They are designed to work throughout the day and night without any hindrance or obstacles. They offer optimal security at exit and entry points of factories, office complexes, condominiums, parking lots, toll plazas, or any roadway entry where high to medium traffic is expected.

# Specification

| Colour:Gold                                                | Motor:18B | Voltage/Current/Efficiency: DC24V/10A/120W |
|------------------------------------------------------------|-----------|--------------------------------------------|
| Case Size:270*330*1020                                     |           | Insulation Class:F                         |
| Remote Distance:>=30M                                      |           | Gate Operation Time:0.3-5S                 |
| Rod Length:<=6M                                            |           | Operation Lifetime:>=5 million times       |
| Rod Speed:Adjustable                                       |           | Temperature Range:-40°C to +60°C           |
| Rod Operation:Remote Control,<br>Manual Operation,Keypress |           | Altitude:1000M or lower                    |