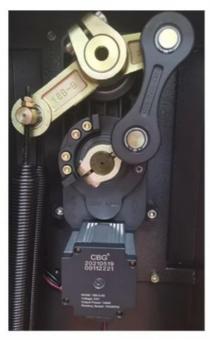

# HIGH TORQE MOTOR

- \*Pure gear
- \*Low noise
- \*Open&close speed to adjustable
- \*Easly to change the direction

\*Brush-less DC24V
\*Safety voltage

\*High intensity spring