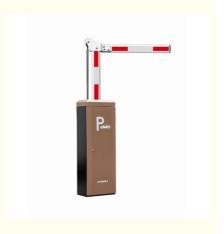

# Automatic Boom Barrier 1000m Alitude Parking Pole Barrier Gate

# **Product Description**

Automatic Boom Barrier 1000m Alitude Pole Barrier Parking Barrier Gatye

Automatic boom barriers are practical and efficient solutions for traffic management. They are designed to work throughout the day and night without any hindrance or obstacles. They offer optimal security at exit and entry points of factories, office complexes, condominiums, parking lots, toll plazas, or any roadway entry where high to medium traffic is expected.

# Specification

| Colour:Gold                                                | Motor:18B | Voltage/Current/Efficiency: DC24V/10A/120W |
|------------------------------------------------------------|-----------|--------------------------------------------|
| Case Size:270*330*1020                                     |           | Insulation Class:F                         |
| Remote Distance:>=30M                                      |           | Gate Operation Time:0.3-5S                 |
| Rod Length:<=6M                                            |           | Operation Lifetime:>=5 million times       |
| Rod Speed:Adjustable                                       |           | Temperature Range:-40°C to +60°C           |
| Rod Operation:Remote Control,<br>Manual Operation,Keypress |           | Altitude:1000M or lower                    |