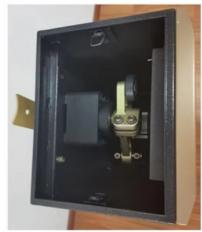

# **Details Images**

# HIGH TORQE MOTOR

- \*Pure gear
- \*Low noise
- \*Open&close speed to adjustable
- \*Easly to change the direction

\*Brush-less DC24V
\*Safety voltage

\*High intensity spring