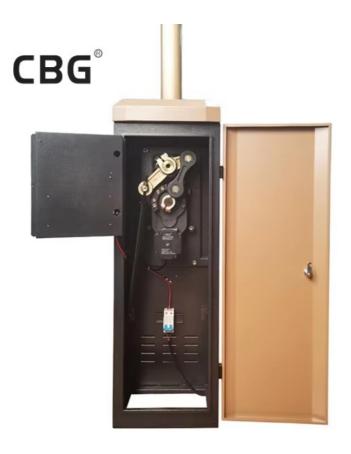

# **Details Images**

# HIGH TORQE MOTOR

- \*Pure gear
- \*Low noise
- \*Open&close speed to adjustable
- \*Easly to change the direction

\*Brush-less DC24V
\*Safety voltage

\*High intensity spring