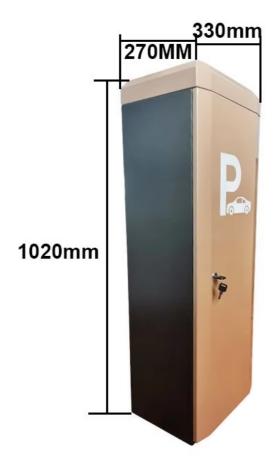

# Specification

| Colour:Gold                                                | Motor:18B | Voltage/Current/Efficiency: DC24V/10A/120W |
|------------------------------------------------------------|-----------|--------------------------------------------|
| Case Size:270*330*1020                                     |           | Insulation Class:F                         |
| Remote Distance:>=30M                                      |           | Gate Operation Time:0.3-5S                 |
| Rod Length:<=6M                                            |           | Operation Lifetime:>=5 million times       |
| Rod Speed:Adjustable                                       |           | Temperature Range:-40°C to +60°C           |
| Rod Operation:Remote Control,<br>Manual Operation,Keypress |           | Altitude:1000M or lower                    |