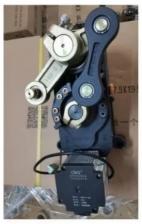

# **Details Images**

# HIGH TORQE MOTOR

- \*Pure gear
- \*Low noise
- \*Open&close speed to adjustable
- \*Easly to change the direction

\*Brush-less DC24V
\*Safety voltage

\*High intensity spring