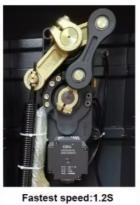

|           | Insulation Class:F                         |
| Remote Distance:>=30M                                      |           | Gate Operation Time:0.3-5S                 |
| Rod Length:<=6M                                            |           | Operation Lifetime:>=5 million times       |
| Rod Speed:Adjustable                                       |           | Temperature Range:-40°C to +60°C           |
| Rod Operation:Remote Control,<br>Manual Operation,Keypress |           | Altitude:1000M or lower                    |

# **Details Images**





# HIGH TORQE MOTOR

- \*Pure gear
- \*Low noise
- \*Open&close speed to adjustable
- \*Easly to change the direction

\*Brush-less DC24V
\*Safety voltage





\*High intensity spring





## Three fastest speeds to choose





Fastest speed:0.6S

Fastest speed:2.5S



# Parking &

# **Delivery**

## Packing List



## One set boom barrier's package included:

1pcs case 1pcs control board

1pcs boom arm 1pcs receiver

1pcs 24V motor 2pcs remote controls

1pcs power supply 2pcs Φ 5.0\*350 springs

Single net weight about: 45KG(Not include the boom arm)

Single package carton size: 108.5X38X34CM

Package Type: Carton





**Company Profile** 







Shenzhen Chengbang Electromechanical Industry Limited is a manufacturer specializing in the production of non-standard reducers and motors for road gates, gear reduction machines, aluminum shell motors and gate motors. We're the manufacturer of boom barrier mechanism in China more than 10 years. The current is more than 100 staffs and 3 factories. We can customize acc