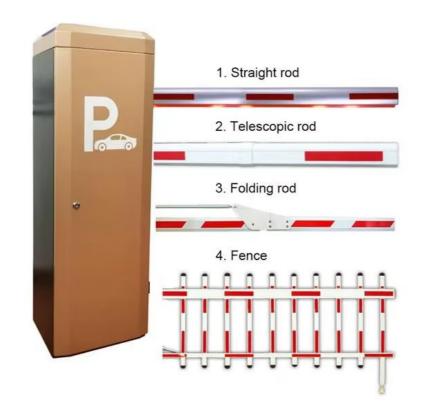

Material: Aluminum Alloy

• Warranty: 1 Year

Motor Power: 140W (3sec / 6sec AC)

Maximum Boom Weight: 50 KgWorking Humidity: 30%-90%Max Boom Length: 6 Meters

Installation Method: Surface Mounting
 Arm Length Limit: Fence Rod, L ≤6.0m

# **Product Description**

Automatic Boom Barrier 1000m Alitude Pole Barrier Parking Barrier Gatye

Automatic boom barriers are practical and efficient solutions for traffic management. They are designed to work throughout the day and night without any hindrance or obstacles. They offer optimal security at exit and entry points of factories, office complexes, condominiums, parking lots, toll plazas, or any roadway entry where high to medium traffic is expected.