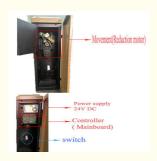

## One set boom barrier's package included:

1pcs case 1pcs control board

1pcs boom arm 1pcs receiver

1pcs 24V motor 2pcs remote controls

1pcs power supply 2pcs Φ 5.0\*350 springs

Single net weight about: 45KG(Not include the boom arm)

# HIGH TORQE MOTOR

- \*Pure gear
- \*Low noise
- \*Open&close speed to adjustable
- \*Easly to change the direction

\*Brush-less DC24V
\*Safety voltage

\*High intensity spring