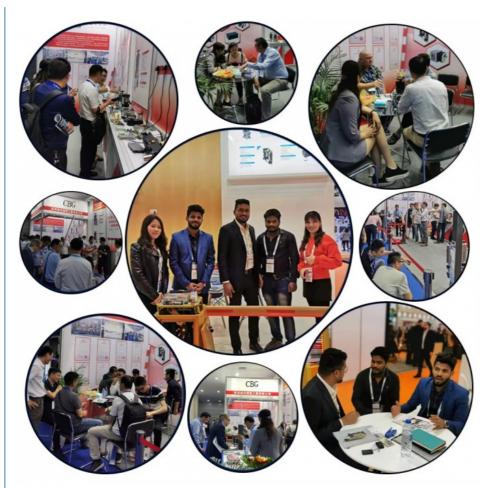

ose speed           | 3-6S                |
| Working temperature        | -30-60              |
| rated power                | 40-60W              |
| humidity                   | 90% no condensation |
| remote control<br>distance | >=30m               |
| Max pole arm length        | 3m                  |

## Parking & Delivery



## **Company profile**



Shenzhen Chengbang Electromechanical Industry Limited is a manufacturer specializing in the production of non-standard reducers and motors for road gates, gear reduction machines, aluminum shell motors and gate motors. We're the manufacturer of boom barrier mechanism in China more than 10 years. The current is more than 100 staffs and 3 factories. We can customize according to customer needs.

## **Factory View**





**Exhibition** 



**Enterprise Quality** 



















## **CBG**<sup>®</sup> Shenzhen Chengbang Electromechancal Industry Limited