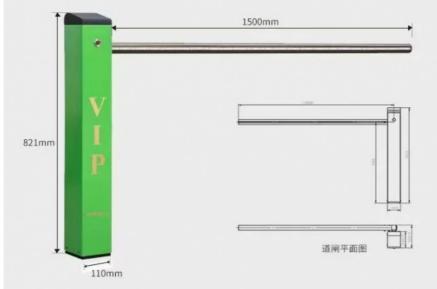

## **Parameters**

Product style:ZYVIP barrier gate
Product core:DC brushless motor
Main board:DC Brushless control board
Boom Arm Length:round pole 1.5m
LED power:12v/10A

Housing Size:110\*141\*821mm

Output power:60w

## Specification Technical Parameters

| size                       | 110*141*821mm       |
|----------------------------|---------------------|
| Power supply               | DC24V               |
| Open close speed           | 3-6S                |
| Working temperature        | -30-60              |
| rated power                | 40-60W              |
| humidity                   | 90% no condensation |
| remote control<br>distance | >=30m               |
| Max pole arm length        | 3m                  |