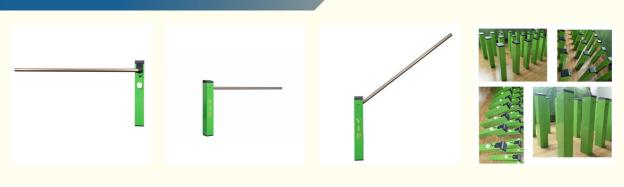

## **Parameters**

Product style:ZYVIP barrier gate
Product core:DC brushless motor
Main board:DC Brushless control board
Boom Arm Length:round pole 1.5m
LED power:12v/10A

Housing Size:110\*141\*821mm

Output power:60w

## Thickened cold rolled plate housing

The shelf is made of cold-rolled sheet stamping, stable and not easy to distort, with resist strikes, electrostatic spraying outer layer.

Effective rust prevention, suitable for indoor and outdoor bad environment

## Specification Technical Parameters

| size                       | 110*141*821mm       |
|----------------------------|---------------------|
| Power supply               | DC24V               |
| Open close speed           | 3-6S                |
| Working temperature        | -30-60              |
| rated power                | 40-60W              |
| humidity                   | 90% no condensation |
| remote control<br>distance | >=30m               |
| Max pole arm length        | 3m                  |