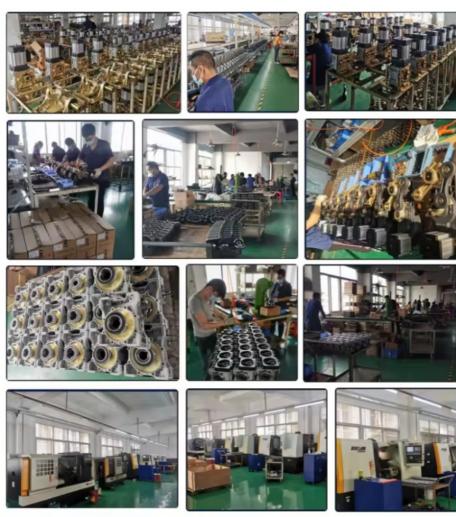

|
| Open close speed           | 3-6S                |
| Working temperature        | -30-60              |
| rated power                | 40-60W              |
| humidity                   | 90% no condensation |
| remote control<br>distance | >=30m               |
| Max pole arm length        | 3m                  |

## Parking & Delivery



## **Company profile**



Shenzhen Chengbang Electromechanical Industry Limited is a manufacturer specializing in the production of non-standard reducers and motors for road gates, gear reduction machines, aluminum shell motors and gate motors. We're the manufacturer of boom barrier mechanism in China more than 10 years. The current is more than 100 staffs and 3 factories. We can customize according to customer needs.

## **Factory View**





**Exhibition** 



**Enterprise Quality** 



















## **CBG**<sup>®</sup> Shenzhen Chengbang Electromechancal Industry Limited