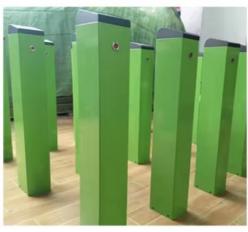

# Parking Lot Barrier Gate Small Private Charging Pile Parking Gate Parking Boom Barrier Gate Poduct Description

## **Parameters**

Product style:ZYVIP barrier gate
Product core:DC brushless motor
Main board:DC Brushless control board
Boom Arm Length:round pole 1.5m
LED power:12v/10A

Housing Size:110\*141\*821mm

Output power:60w

## Thickened cold rolled plate housing

The shelf is made of cold-rolled sheet stamping, stable and not easy to distort, with resist strikes, electrostatic spraying outer layer.

Effective rust prevention, suitable for indoor and outdoor bad environment