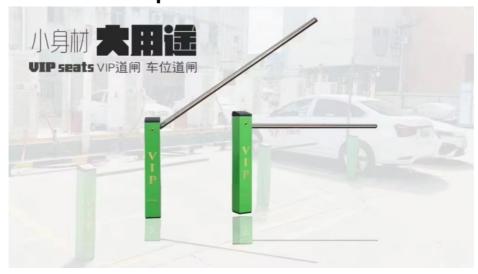

## IP54 Parking Lot Barrier Gate Small Private Charging Pile 2A 40W

# Parking Lot Barrier Gate Small Private Charging Pile Parking Gate Parking Boom Barrier Gate Poduct Description