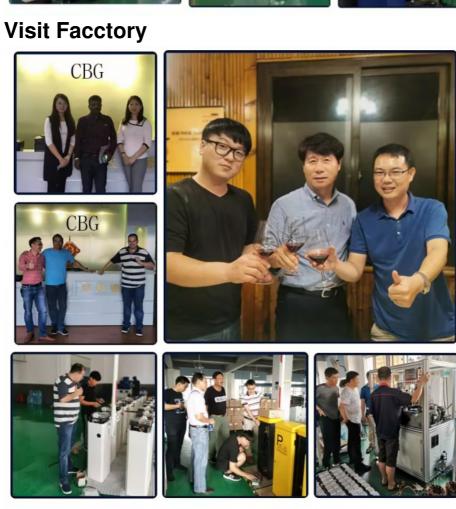

|
| Open close speed           | 3-6S                |
| Working temperature        | -30-60              |
| rated power                | 40-60W              |
| humidity                   | 90% no condensation |
| remote control<br>distance | >=30m               |
| Max pole arm length        | 3m                  |

## Parking & Delivery



## **Company profile**



Shenzhen Chengbang Electromechanical Industry Limited is a manufacturer specializing in the production of non-standard reducers and motors for road gates, gear reduction machines, aluminum shell motors and gate motors. We're the manufacturer of boom barrier mechanism in China more than 10 years. The current is more than 100 staffs and 3 factories. We can customize according to customer needs.

## **Factory View**





**Exhibition** 



**Enterprise Quality** 



















## **CBG**<sup>®</sup> Shenzhen Chengbang Electromechancal Industry Limited