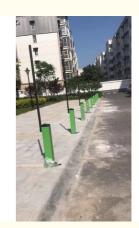

# Parking Lot Barrier Gate Small Private Charging Pile Parking Gate Parking Boom Barrier Gate Poduct Description

## **Parameters**

Product style:ZYVIP barrier gate
Product core:DC brushless motor
Main board:DC Brushless control board
Boom Arm Length:round pole 1.5m
LED power:12v/10A

Housing Size:110\*141\*821mm

Output power:60w

Power supply:220v 50/60BZ

Environment temperature:-30~60°C

Operating manner:remote control, press key

## Specification Technical Parameters

| size                       | 110*141*821mm       |
|----------------------------|---------------------|
| Power supply               | DC24V               |
| Open close speed           | 3-6S                |
| Working temperature        | -30-60              |
| rated power                | 40-60W              |
| humidity                   | 90% no condensation |
| remote control<br>distance | >=30m               |
| Max pole arm length        | 3m                  |