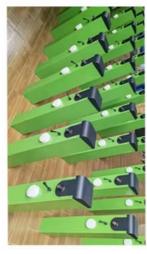

# Parking Lot Barrier Gate Small Private Charging Pile Parking Gate Parking Boom Barrier Gate Poduct Description

## **Parameters**

Product style:ZYVIP barrier gate
Product core:DC brushless motor
Main board:DC Brushless control board
Boom Arm Length:round pole 1.5m
LED power:12v/10A

Housing Size:110\*141\*821mm

Output power:60w

## Thickened cold rolled plate housing

The shelf is made of cold-rolled sheet stamping, stable and not easy to distort, with resist strikes, electrostatic spraying outer layer.

Effective rust prevention, suitable for indoor and outdoor bad environment