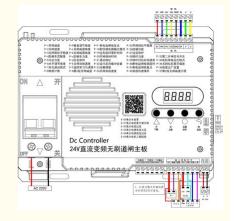

## **Dedicated Gate Integrated Brushless DC Controller 24V/10A**

## **Product Specification**

Power Supply: 24V/10A
Rate Power: ≤5W

• Working Humidity: 10%-95%R.H

Working Current: DC

• Usage: For Barrier Gate Motor

• Size: 21\*16.5\*6cm

• Highlight: Gate Integrated Brushless DC Controller,

## **Dedicated brushles DC gate integrated controller**