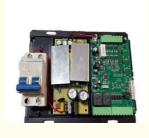

## **Dedicated Gate Integrated Brushless DC Controller 24V/10A**

## **Product Specification**

Power Supply: 24V/10A
Rate Power: ≤5W

• Working Humidity: 10%-95%R.H

Working Current: DC

• Usage: For Barrier Gate Motor

• Size: 21\*16.5\*6cm

• Highlight: Gate Integrated Brushless DC Controller,

## **Dedicated brushles DC gate integrated controller**