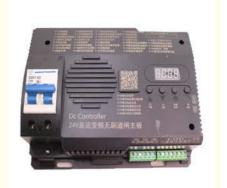

## **Dedicated Gate Integrated Brushless DC Controller 24V/10A**

## **Product Specification**

Power Supply: 24V/10A
Rate Power: ≤5W

• Working Humidity: 10%-95%R.H

Working Current: DC

• Usage: For Barrier Gate Motor

• Size: 21\*16.5\*6cm

• Highlight: Gate Integrated Brushless DC Controller,

## **Dedicated brushles DC gate integrated controller**