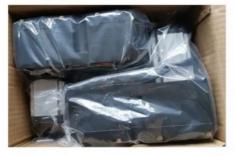

# The packaging of 18A unit motor

1. Cover with plastic and put the motor in the carton.

2.Seal the carton with tape