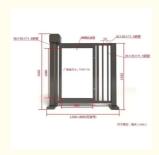

# **Product Specification**

| No | Item             | Data                         |
|----|------------------|------------------------------|
| 1  | Power            | 30W                          |
| 2  | Voltage          | DC 24 V                      |
| 3  | Current          | 2A                           |
| 4  | Insulation level | F                            |
| 5  | Boom type        | Straight ,Fence Boom,Folding |
| 6  | Max boom         | 6M                           |
| 7  | Time for Up/Down | 3-8S                         |
| 8  | Material         | Aluminum alloy               |
| 9  | Work enviroment  | Indoor/outdoor -30-60°C      |