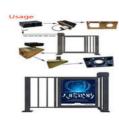

IP54 • Security Level:

• Capacity: Up To 30 People Per Minute

• Certifications: CE

• Type: Automatic

Highlight: Public Spaces Pedestrian Access System,



## More Images



# **Power And Performance Pedestrian Access System For Public Spaces**

**Company profile** 

## **Product Overview**

### 18A motor

This motor deliver power and performance in a compact size to help person to pass through highway,railway station, subway station ,community,etc.

# Usage Use with DC24V 18A motor

# The packaging of 18A unit motor





1. Cover with plastic and put the motor in the carton.

2.Seal the carton with tape

# Features at a glance

COMPACT STRUCTURE
SAFETY FRAME
SIMPLE CONTROL
BEAUTIFUL APPEARANCE
ACCURATE SIZE
CUTE HEATING DISIPATION
LARGE OUTPUT TORQUE
SMALL VOLUME
ADJUSTABLE SPEED







Right direction

Lift direction

**Front** 



# **Product Specification**

| No | Item             | Data                         |
|----|------------------|------------------------------|
| 1  | Power            | 30W                          |
| 2  | Voltage          | DC 24 V                      |
| 3  | Current          | 2A                           |
| 4  | Insulation level | F                            |
| 5  | Boom type        | Straight ,Fence Boom,Folding |
| 6  | Max boom         | 6M                           |
| 7  | Time for Up/Down | 3-8S                         |
| 8  | Material         | Aluminum alloy               |
| 9  | Work enviroment  | Indoor/outdoor -30-60°C      |

# **Product Configuration**



Sales and Service around the world



# **Successful Project**