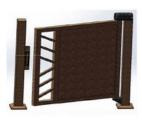

# Features at a glance

COMPACT STRUCTURE
SAFETY FRAME
SIMPLE CONTROL
BEAUTIFUL APPEARANCE
ACCURATE SIZE
CUTE HEATING DISIPATION
LARGE OUTPUT TORQUE
SMALL VOLUME
ADJUSTABLE SPEED

Right direction

Lift direction

**Front** 