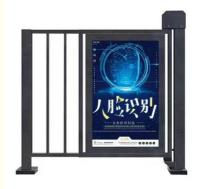

# Waterproof Pedestrian Access System 24V DC 30W/2A For Public Spaces

• Capacity: Up To 30 People Per Minute

• Certifications: CE

• Type: Automatic

Highlight: Public Spaces Pedestrian Access System,