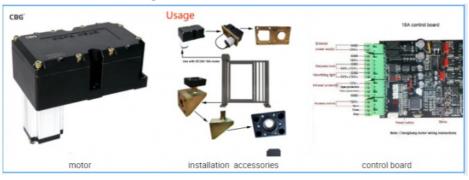

### 18A motor

This motor deliver power and performance in a compact size to help person to pass through highway,railway station, subway station ,community,etc.

# Usage Use with DC24V 18A motor

# The packaging of 18A unit motor

1. Cover with plastic and put the motor in the carton.

2.Seal the carton with tape