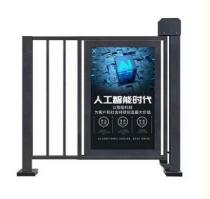

# Waterproof Pedestrian Access System 24V DC 30W/2A For Public Spaces

• Capacity: Up To 30 People Per Minute

• Certifications: CE

• Type: Automatic

Highlight: Public Spaces Pedestrian Access System,