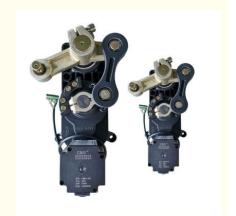

#### **Product Description**

18B Fully Automated Parking System Barrier Gate Security Advertising Barrier Gate Heavy-Duty Flap Lifting Barrier