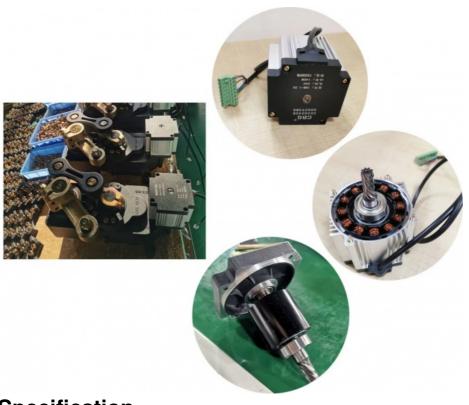

#### **Production Profile**

### **Specification**

| Flap Size:93*780 MM                                   | Motor:18B | Voltage/Current/Efficiency:DC24V/10A/140W |
|-------------------------------------------------------|-----------|-------------------------------------------|
| Light Case Size:460*900 MM                            |           | Insulation Class:F                        |
| LED Power/Current:12V/5A                              |           | Gate Operation Time:0.3-6 S               |
| Lift Speed:2.5-5 S                                    |           | Operation Lifetime:>=5 million tiems      |
| Remote Distance:>=30 M                                |           | Temperature Range:-30°C to +60°C          |
| Operation:Remote Control,Manual<br>Operation,Keypress |           | Altitude: 1000M or lower                  |