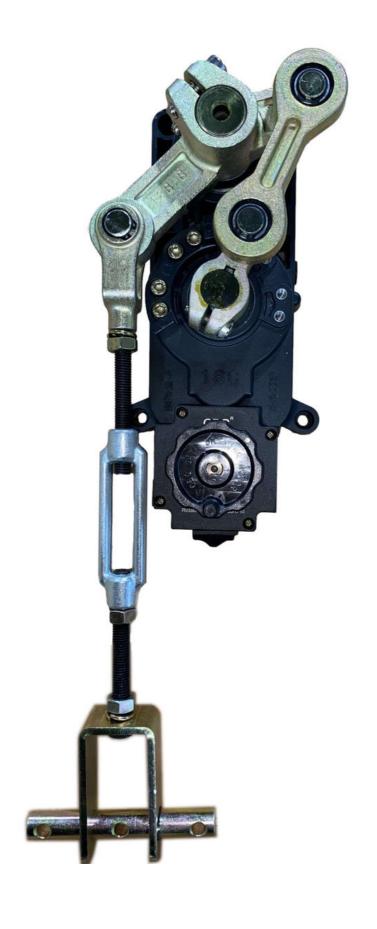

### **Specification**

| Flap Size:93*780 MM                                   | Motor:18B | Voltage/Current/Efficiency:DC24V/10A/140W |
|-------------------------------------------------------|-----------|-------------------------------------------|
| Light Case Size:460*900 MM                            |           | Insulation Class:F                        |
| LED Power/Current:12V/5A                              |           | Gate Operation Time:0.3-6 S               |
| Lift Speed:2.5-5 S                                    |           | Operation Lifetime:>=5 million tiems      |
| Remote Distance:>=30 M                                |           | Temperature Range:-30°C to +60°C          |
| Operation:Remote Control,Manual<br>Operation,Keypress |           | Altitude: 1000M or lower                  |