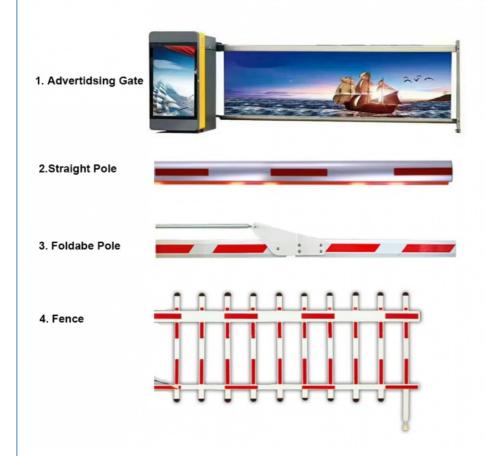

#### **Product Description**

18B Fully Automated Parking System Barrier Gate Security Advertising Barrier Gate Heavy-Duty Flap Lifting Barrier