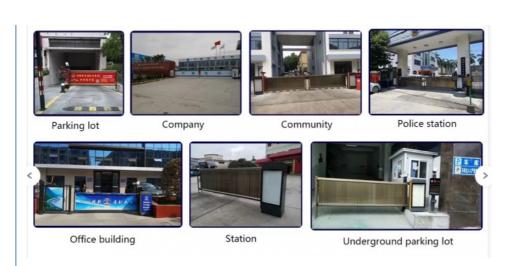

per month. We are the professional manufacturer for vehicle entrance management system and equipment (Swinging door operating mechanism, Brush-less gate motor, DC brush-less single unit operating mechanism, Commercial gate operating mechanism and so on). We have strong scientific technology, first-class produced lines, advanced gear testing centers and high-precision advanced equipment, imported CNC gears which are ahead of our peers in terms of quality. In pursuit of high quality products, excellent reputation, continuous innovation and development and perfect after-care service, we d launched a series of diversified products.

#### **Production Profile**



# **CBG**<sup>®</sup>



# **CBG**<sup>®</sup>



# **CBG**<sup>®</sup>



## **CBG**<sup>®</sup>









**Application Place** 









### **Specification**

| Flap Size:93*780 MM                                   | Motor:18B | Voltage/Current/Efficiency:DC24V/10A/140W |
|-------------------------------------------------------|-----------|-------------------------------------------|
| Light Case Size:460*900 MM                            |           | Insulation Class:F                        |
| LED Power/Current:12V/5A                              |           | Gate Operation Time:0.3-6 S               |
| Lift Speed:2.5-5 S                                    |           | Operation Lifetime:>=5 million tiems      |
| Remote Distance:>=30 M                                |           | Temperature Range:-30°C to +60°C          |
| Operation:Remote Control,Manual<br>Operation,Keypress |           | Altitude: 1000M