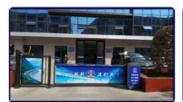

Since the width of the flap is 90 mm the increase or decrease must be an integer multiple of 90 mm.

**Applications** 

Parking lot

Company

Community

Police station

Office building

Station