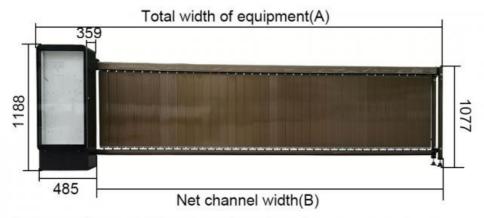

## 17A unit motor details

| Size name   | Aluminum length | A     | В     |
|-------------|-----------------|-------|-------|
| The formula | L               | L+160 | L-296 |
|             | 3000            | 3164  | 2704  |
|             | 3630            | 3794  | 3334  |
|             | 4260            | 4424  | 3964  |

Since the width of the flap is 90 mm the increase or decrease must be an integer multiple of 90 mm.

**Applications** 

Parking lot

Company

Community

Police station

Office building

Station