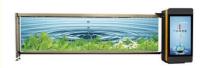

## **Products Description**

Our products use non-powered drive, stable structure and low failure rate, Timing switch device timing on/off advertising screen LED lighting

The support rod adopts the design of stable buffer feet, the rod falls gently, the sound is soft, the inertia of the rod is reduced, and the movement is protected. Standard pressure wave sensor is equipped to ensure traffic safety It is suitable for entrances and exits with an average daily traffic flow of less than 500 times

Humidity: 85% or lower Altitude: 1000M or lower The Max of arm length: 4.5M

Applications: Apartment, Office, Hotels, Supermarkets, Bank, Villa, Hospital, Government