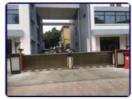

Since the width of the flap is 90 mm the increase or decrease must be an integer multiple of 90 mm.

**Applications** 

Parking lot

Company

Community

Police station

Office building

Station

Underground parking lot