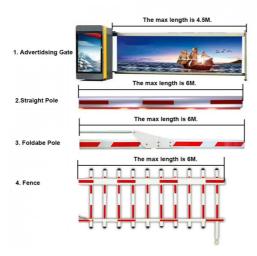

## **Product Specification**

• Max Length Of Boom: 4.5M

Voltage: AC220V-240V

Inslation Class: FGate Operation Time: 3s/9s

• Warranty: 2 Years

Boom Arm Material: Aluminum Alloy
 Output Power: 180W/250W
 Operation Lifetime: >=5 Million Times

## 17A Motor Parameters

Voltage: AC220V-240V Output Efficiency: 180W/250W Gate Operation Time: 3/9S

Motor Series: 4P Frequency: 50/60Hz Operation Lifetime: >=5 million tiems

Current: 1.5A Insulation Class: F Temperature Range: -30°C to +70°C

Humidity: 85% or lower Altitude: 1000M or lower The Max of arm length: 4.5M

Applications: Apartment, Office, Hotels, Supermarkets, Bank, Villa, Hospital, Government