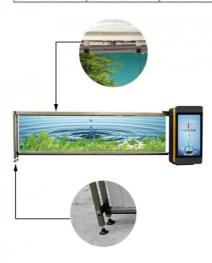

## **Product Description**

180W/250W AC220V Remote Control Safety Lifting Parking Advertising Barrier Booom Gate Mechanism

## **Products Description**

Our products use non-powered drive, stable structure and low failure rate, Timing switch device timing on/off advertising screen LED lighting

The support rod adopts the design of stable buffer feet, the rod falls gently, the sound is soft, the inertia of the rod is reduced, and the movement is protected. Standard pressure wave sensor is equipped to ensure traffic safety It is suitable for entrances and exits with an average daily traffic flow of less than 500 times

## 17A Motor Parameters

Voltage: AC220V-240V Output Efficiency: 180W/250W Gate Operation Time: 3/9S

Motor Series: 4P Frequency: 50/60Hz Operation Lifetime: >=5 million tiems

Current: 1.5A Insulation Class: F Temperature Range: -30°C to +70°C