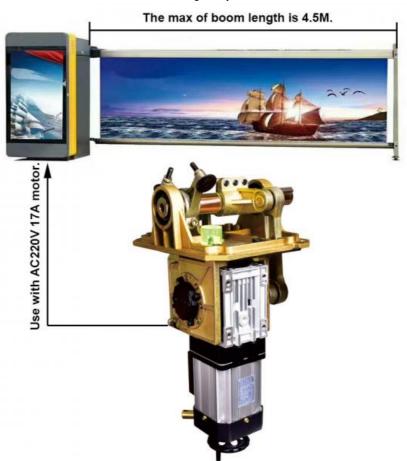

## **Product Specification**

• Max Length Of Boom: 4.5M

Voltage: AC220V-240V

Inslation Class: FGate Operation Time: 3s/9s

• Warranty: 2 Years

Boom Arm Material: Aluminum Alloy
 Output Power: 180W/250W
 Operation Lifetime: >=5 Million Times

## 17A Motor Parameters

Voltage: AC220V-240V Output Efficiency: 180W/250W Gate Operation Time: 3/9S

Motor Series: 4P Frequency: 50/60Hz Operation Lifetime: >=5 million tiems

Current: 1.5A Insulation Class: F Temperature Range: -30°C to +70°C

Humidity: 85% or lower Altitude: 1000M or lower The Max of arm length: 4.5M

Applications: Apartment, Office, Hotels, Supermarkets, Bank, Villa, Hospital, Government