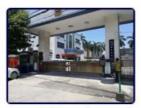

Since the width of the flap is 90 mm the increase or decrease must be an integer multiple of 90 mm.

**Applications** 

Parking lot

Company

Community

Police station

Office building

Station