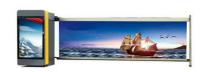

## **Product Description**

180W/250W AC220V Remote Control Safety Lifting Parking Advertising Barrier Booom Gate Mechanism

## **Products Description**

Our products use non-powered drive, stable structure and low failure rate, Timing switch device timing on/off advertising screen LED lighting

The support rod adopts the design of stable buffer feet, the rod falls gently, the sound is soft, the inertia of the rod is reduced, and the movement is protected. Standard pressure wave sensor is equipped to ensure traffic safety It is suitable for entrances and exits with an average daily traffic flow of less than 500 times