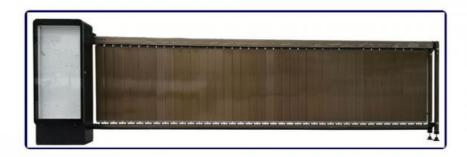

#### **Product Description**

150W Output Efficiency DC24V Security Gate Car Auto Barrier Gate For Packing System

### **Products Description**