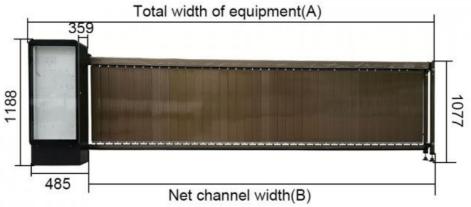

### Functions & Features

| Size name   | Aluminum length | A     | В     |
|-------------|-----------------|-------|-------|
| The formula | L               | L+160 | L-296 |
|             | 3000            | 3164  | 2704  |
|             | 3630            | 3794  | 3334  |
|             | 4260            | 4424  | 3964  |

Since the width of the flap is 90 mm the increase or decrease must be an integer multiple of 90 mm.