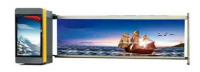

#### **Product Description**

150W Output Efficiency DC24V Security Gate Car Auto Barrier Gate For Packing System

### **Products Description**