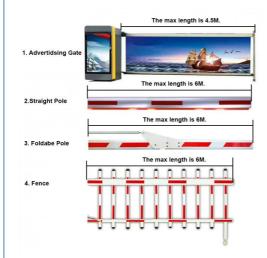

### Functions & Features

| Size name   | Aluminum length | A     | В     |
|-------------|-----------------|-------|-------|
| The formula | L               | L+160 | L-296 |
|             | 3000            | 3164  | 2704  |
|             | 3630            | 3794  | 3334  |
|             | 4260            | 4424  | 3964  |

Since the width of the flap is 90 mm the increase or decrease must be an integer multiple of 90 mm.