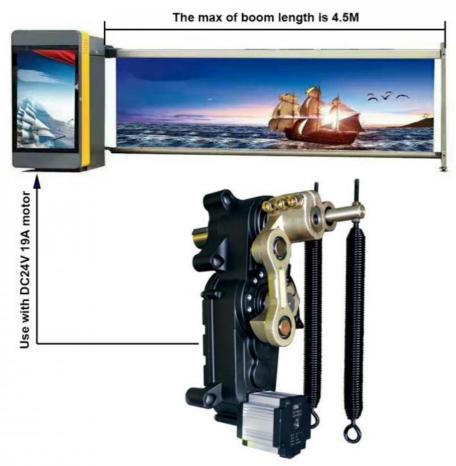

### **Product Specification**

Max Length Of Boom: 4.5meterVoltage: DC24V

Boom Arm Material:
 Aluminum Alloy

Inslation Class: FOutput Efficiency: 150WGate Operation Time: 3-10S

Operation Lifetime: >=5 Million Times
 Himidity: 90% Or Lower
 Altitude: 1000M Or Lower

### Packing list

Brush-less DC24V motor 24V15A Power supply Brush-less DC control board

### One set advertising gate's package included:

1pcs advertising gate case 1pcs 24V15A power supply

1pcs 4.5M boom arm 1pcs control board

1pcs 24V motor 2pcs springs