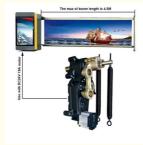

### **Product Specification**

Max Length Of Boom: 4.5meterVoltage: DC24V

Boom Arm Material:
 Aluminum Alloy

Inslation Class: FOutput Efficiency: 150WGate Operation Time: 3-10S

Operation Lifetime: >=5 Million Times
 Himidity: 90% Or Lower
 Altitude: 1000M Or Lower

### Packing list

Brush-less DC24V motor 24V15A Power supply Brush-less DC control board

### One set advertising gate's package included:

1pcs advertising gate case 1pcs 24V15A power supply

1pcs 4.5M boom arm 1pcs control board

1pcs 24V motor 2pcs springs