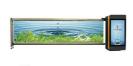

# Security Car Auto Barrier Gate 150W DC24V For Parking System

#### **Basic Information**

Place of Origin: Guangdong, ChinaBrand Name: CBG, CBG

Model Number: 19A

• Price: \$880.00/sets 1-99 sets

• Supply Ability: 5000 Piece/Pieces per Month



### **Product Specification**

Max Length Of Boom: 4.5meterVoltage: DC24V

Boom Arm Material:
 Aluminum Alloy

Inslation Class: FOutput Efficiency: 150WGate Operation Time: 3-10S

Operation Lifetime: >=5 Million Times
 Himidity: 90% Or Lower
 Altitude: 1000M Or Lower

• Port: Shenzhen

Highlight: DC24V Auto Barrier Gate,

150W Auto Barrier Gate, Car Parking Barrier Gate



### More Images











#### **Product Description**

150W Output Efficiency DC24V Security Gate Car Auto Barrier Gate For Packing System

### **Products Description**



#### 19A Motor Parameters

Voltage:DC24V Output Efficiency:150W Operation Lifetime:>=5million times

Insulation Class:F Gate Operation Time:3-10S Altitude:1000 Meter or lower

Current:6A Humidity:90% or lower(as long as there is no accmulated dew)

Temperature Range:-35°C to +60°C

Applications: Generally suited for controlling commercial pathway gates(large openings in particular) and vertical loft gates.

### Functions & Features









| Size name   | Aluminum length | A     | В     |
|-------------|-----------------|-------|-------|
| The formula | L               | L+160 | L-296 |
|             | 3000            | 3164  | 2704  |