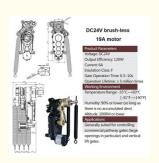

#### 19A Motor Parameters

Voltage:DC24V Output Efficiency:150W Operation Lifetime:>=5million times

Insulation Class:F Gate Operation Time:3-10S Altitude:1000 Meter or lower

Current:6A Humidity:90% or lower(as long as there is no accmulated dew)

Temperature Range:-35°C to +60°C

Applications: Generally suited for controlling commercial pathway gates(large openings in particular) and vertical loft gates.