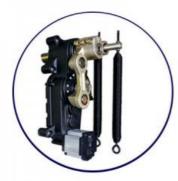

#### 19A Motor Parameters

Voltage:DC24V Output Efficiency:150W Operation Lifetime:>=5million times

Insulation Class:F Gate Operation Time:3-10S Altitude:1000 Meter or lower

Current:6A Humidity:90% or lower(as long as there is no accmulated dew)

Temperature Range:-35°C to +60°C

Applications: Generally suited for controlling commercial pathway gates(large openings in particular) and vertical loft gates.