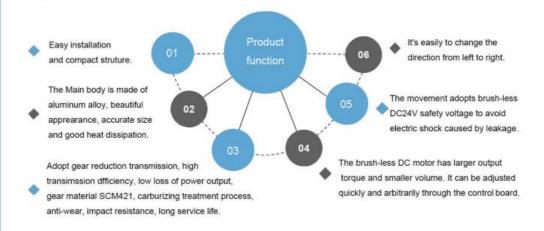

### Packing list

Brush-less DC24V motor 24V15A Power supply Brush-less DC control board

### One set advertising gate's package included:

1pcs advertising gate case 1pcs 24V15A power supply

1pcs 4.5M boom arm 1pcs control board

1pcs 24V motor 2pcs springs