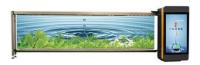

# Security Car Auto Barrier Gate 150W DC24V For Parking System

#### **Basic Information**

Place of Origin: Guangdong, ChinaBrand Name: CBG, CBG

Model Number: 19A

• Price: \$880.00/sets 1-99 sets

• Supply Ability: 5000 Piece/Pieces per Month



### **Product Specification**

Max Length Of Boom: 4.5meterVoltage: DC24V

Boom Arm Material:
 Aluminum Alloy

Inslation Class: FOutput Efficiency: 150WGate Operation Time: 3-10S

Operation Lifetime: >=5 Million Times
 Himidity: 90% Or Lower
 Altitude: 1000M Or Lower

• Port: Shenzhen

Highlight: DC24V Auto Barrier Gate,

150W Auto Barrier Gate, Car Parking Barrier Gate



### More Images











#### **Product Description**

150W Output Efficiency DC24V Security Gate Car Auto Barrier Gate For Packing System

### **Products Description**



#### 19A Motor Parameters

Voltage:DC24V Output Efficiency:150W Operation Lifetime:>=5million times

Insulation Class:F Gate Operation Time:3-10S Altitude:1000 Meter or lower

Current:6A Humidity:90% or lower(as long as there is no accmulated dew)

Temperature Range:-35°C to +60°C

Applications: Generally suited for controlling commercial pathway gates(large openings in particular) and vertical loft gates.

### Functions & Features









| Size name   | Aluminum length | A     | В     |
|-------------|-----------------|-------|-------|
| The formula | L               | L+160 | L-296 |
|             | 3000