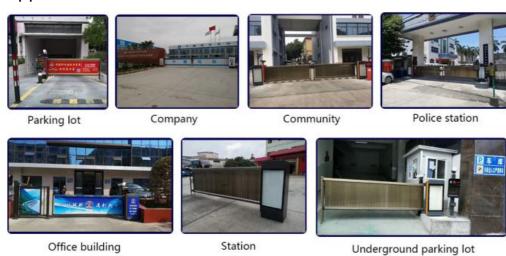

tion Lifetime:>=5million times

Insulation Class:F Gate Operation Time:3-10S Altitude:1000 Meter or lower

Current:6A Humidity:90% or lower(as long as there is no accmulated dew)

Temperature Range:-35°C to +60°C

Applications: Generally suited for controlling commercial pathway gates(large openings in particular) and vertical loft gates.

### Functions & Features









| Size name   | Aluminum length | A     | В     |
|-------------|-----------------|-------|-------|
| The formula | L               | L+160 | L-296 |
|             | 3000            | 3164  | 2704  |
|             | 3630            | 3794  | 3334  |
|             | 4260            | 4424  | 3964  |

Since the width of the flap is 90 mm the increase or decrease must be an integer multiple of 90 mm.





### Applications



### Packing list



Brush-less DC24V motor 24V15A Power supply Brush-less DC control board







### One set advertising gate's package included:

1pcs advertising gate case 1pcs 24V15A power supply

1pcs 4.5M boom arm 1pcs control board

1pcs 24V motor 2pcs springs

### Company Profile

Shenzhen Chengbang Mechanical and Electrical Industry Co., Ltd. was established in 2010, located in Guangdong China. The factory with 50,000 square meter areas and more than 50 experienced employees which supply ability is 5000pcs per month. We are the professional manufacturer for vehicle entrance management system and equipment (Swinging door operating mechanism, Brush-less gate motor, DC brush-less single unit operating mechanism, Commercial gate operating mechanism and so on). We have strong scienti