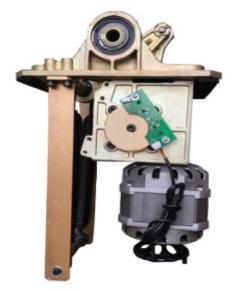

### 18B Motor Parameters

Voltage:DC24V Output Efficiency:120W Insulation Class:F Gate Operation Time:0.3-5S

Operation Lifetime:>=5million Current:6A

times

Humidity:85% or lower

Altitude:1000 Meter or lower

Temperature Range:-40°C to +60°C

(temperatures

below -20°C require a heating element)

Applications: Generally suited for controlling gates leading to highways and expressways, as well as vehichle-plate

reading systems for gated communities and commercial parking lots.