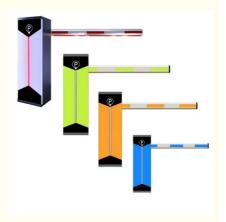

## High Speed 0.3s Servo Barrier Gate with Altitude 1000M or Lower Compatibility

#### **Basic Information**

Place of Origin: Guangdong, ChinaBrand Name: CBG, CBG

Model Number: 18B-19

• Price: \$360.00/sets 1-99 sets

• Supply Ability: 2000 Piece/Pieces per Month



## **Product Specification**

Max Length Of Boom: 6 MeterVoltage: DC24V

• Inslation Class: F

• Warranty: 2 Years

• Operation Lifetime: >=5 Million Times

Output Power: 120WFeature: Durable

Altitude: 1000M Or Lower

Highlight: 1000m altitude barrier gate,
1000m automatic barrier gate,

0.3s Servo Barrier Gate



### More Images



## Company Profile

Barrier openers are typically used in access areas where traffic needs to be regulated. Areas such as parking garages, toll roads, car washes, private roads, railway crossings, and security checkpoints are where most boom barrier openers will be. The length of the arm is generally anywhere from 6' (1.8 m) all the way up to 33' (10 m). Applications that need longer booms are places that need large, wide lanes for buses and trucks, such as