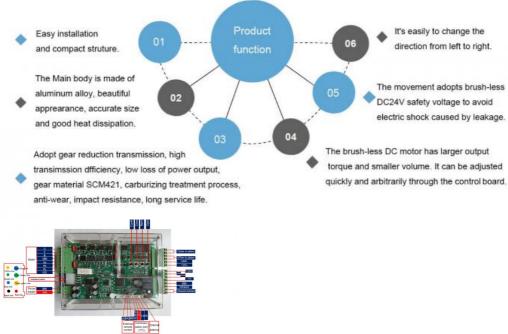

# Functions & Features

**CBG** 

Control Board

Power Supply

Old and New Product's Difference

#### Before:

- 1) Worm gear, general appearance
- 2) The previous products use with Rv50 reducer and added the splint to compose the movement. The worm gear is a consumable product. After using a long time, there will be a large gap, the pole will be not stable and shake so will cause the gear reducer to grind.
- 3)The products mainly used with AC 220V motor, the fixed speed was not adjustable.
- 4) Open structure, a low degree of protection, easy to enter water.
- 5) AC220V.
- 6) During installation, needs to adjusted the magnet position to ensure the door opening angle. After a long time, the shaking will affect the limit position or the pole may be deviated downwards.

#### After:

- 1) Gear transmission structure, beautiful appearance, compact structure, strong overall sense.
- 2) The new products are tailor-made for this industry and the gear adopts the processing technology of worm grinding wheel grinding after heat treatment, fine rolling of hard alloy hob, etc., the accuracy grade  $\geq$  GB / T100951, 2-2001 7 level.
- 3)The new product uses with DC brushless motor to avoid the problem of carbon brush life. Adjustable speed.
- 4)The entire seal structure, high degree of protection ( $\geq$ IP55); have a rainproof capability.
- 5) DC24V(Safe voltage)
- 6) Installed the chassis, adjust the position automatically after power on, and adjust the angle of rising pole and falling pole at will.