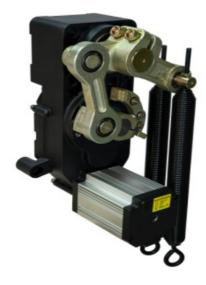

### 18B Motor Parameters

Voltage:DC24V Output Efficiency:120W Insulation Class:F Gate Operation Time:0.3-5S

Operation Lifetime:>=5million Current:6A

times

Humidity:85% or lower

Altitude:1000 Meter or lower

Temperature Range:-40°C to +60°C

(temperatures

below -20°C require a heating element)

Applications: Generally suited for controlling gates leading to highways and expressways, as well as vehichle-plate

reading systems for gated communities and commercial parking lots.

## Interior structure

# Functions & Features

**CBG** 

Control Board

Power Supply

Old and New Product's Difference