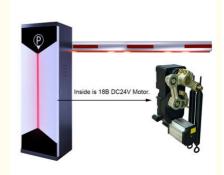

### 18B Motor Parameters

Voltage:DC24V Output Efficiency:120W Insulation Class:F Gate Operation Time:0.3-5S

Operation Lifetime:>=5million Current:6A

times

Humidity:85% or lower

Altitude:1000 Meter or lower

Temperature Range:-40°C to +60°C

(temperatures

below -20°C require a heating element)

Applications: Generally suited for controlling gates leading to highways and expressways, as well as vehichle-plate

reading systems for gated communities and commercial parking lots.