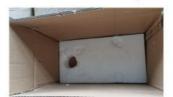

## The packaging of 18B unit motor

1.Put polyurethane foam inside

Cover with plastic and put the motor into the carton

3.Seal the carton with tape

Single net weight about : 43KG(Don't include the boom arm)

Single package carton size: 108.5X38X34CM Package Type: Carton or Wooden case