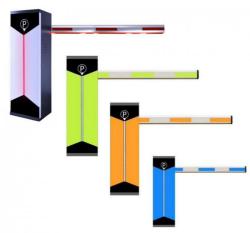

, such as a business driveway or an airport. Parking garages may only need smaller-length barrier arms since only one vehicle should be passing at a time.







#### Our advantages:

- 1. NO MOQ limit.
- 2. Customized LOGO.
- 3. 24 Hours delivery for stock
- 4. 2 Year warranties.

## **Products Description**



### 18B Motor Parameters

Voltage:DC24V Output Efficiency:120W Insulation Class:F Gate Operation Time:0.3-5S

Operation Lifetime:>=5million Current:6A

times

Humidity:85% or lower

Altitude:1000 Meter or lower

Temperature Range:-40°C to +60°C

(temperatures

below -20°C require a heating element)

Applications: Generally suited for controlling gates leading to highways and expressways, as well as vehichle-plate

reading systems for gated communities and commercial parking lots.



Different color to choose



Max length of boom is 6 Meter

## Interior structure



# Functions & Features

**CBG** 



Control Board



Power Supply

Old and New Product's Difference



#### Before:

- 1) Worm gear, general appearance
- 2) The previous products use with Rv50 reducer and added the splint to compose the movement. The worm gear is a consumable product. After using a long time, there will be a large gap, the pole will be not stable and shake so will cause the gear reducer to grind.
- 3)The products mainly used with AC 220V motor, the fixed speed was not adjustable.
- 4) Open structure, a low degree of protection, easy to enter water.
- 5) AC220V.
- 6) During installation, needs to adjusted the magnet position to ensure the door opening angle. After a long time, the shaking