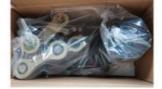

## The packaging of 18B unit motor

1.Put polyurethane foam inside

Cover with plastic and put the motor into the carton

3.Seal the carton with tape

Single net weight about : 43KG(Don't include the boom arm)

Single package carton size: 108.5X38X34CM Package Type: Carton or Wooden case