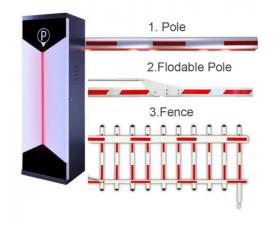

## **Product Specification**

Max Length Of Boom: 6 MeterVoltage: DC24V

• Inslation Class: F

• Warranty: 2 Years

• Operation Lifetime: >=5 Million Times

Output Power: 120WFeature: Durable

Altitude: 1000M Or Lower

Different color to choose

Max length of boom is 6 Meter