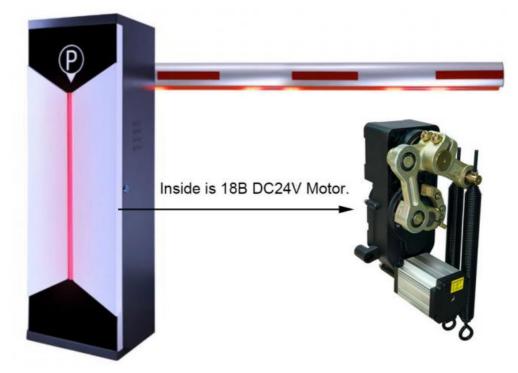

### 18B Motor Parameters

Voltage:DC24V Output Efficiency:120W Insulation Class:F Gate Operation Time:0.3-5S

Operation Lifetime:>=5million Current:6A

times

Humidity:85% or lower

Altitude:1000 Meter or lower

Temperature Range:-40°C to +60°C

(temperatures

below -20°C require a heating element)

Applications: Generally suited for controlling gates leading to highways and expressways, as well as vehichle-plate

reading systems for gated communities and commercial parking lots.

## **Product Specification**

Max Length Of Boom: 6 MeterVoltage: DC24V

• Inslation Class: F

• Warranty: 2 Years

• Operation Lifetime: >=5 Million Times

Output Power: 120WFeature: Durable

Altitude: 1000M Or Lower