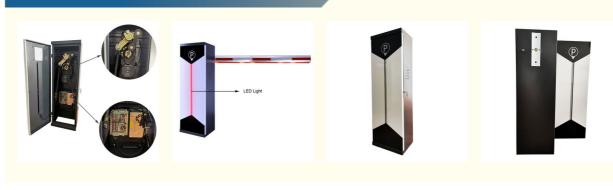

## Interior structure

# Functions & Features

**CBG** 

Control Board

Power Supply

Old and New Product's Difference