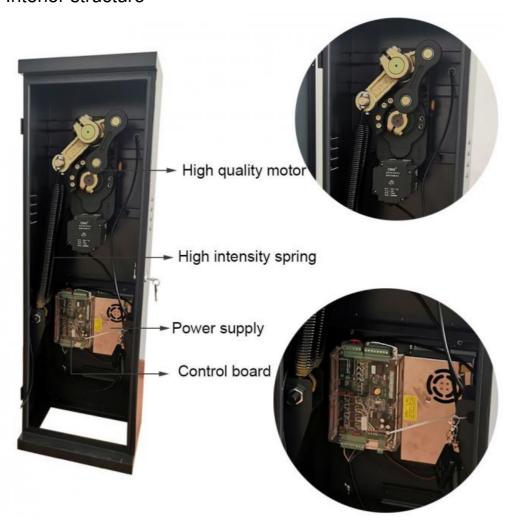

## Interior structure

# Functions & Features

**CBG** 

Control Board

Power Supply

Old and New Product's Difference