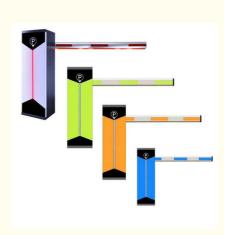

### More Images

## F 2 Years >=5 Million Times 140W Durable

6 Meter

DC24V

- 1000M Or Lower
- Shenzhen
  - 140w boom barrier, 1000m boom barrier, 140w automatic barrier gate

Max length of boom is 6 Meter