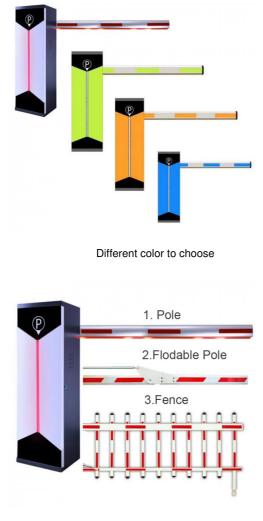

00m boom barrier, 140w automatic barrier gate



### More Images



# **Company Profile**

#### Characters:

1.Opening priority anti-smashing: the brake rod in the process of falling, if there is an emergency, whether it is in the opening or closing state, as long as the opening signal is received, the brake rod will perform the opening action;

2.Anti-smashing rubber strip: the brake rod is equipped with rubber strip, which can reduce the loss caused by accidents;



Our advantages:

1. NO MOQ limite. 2. Customized LOGO. 3. 24 Hours delivery for stock. 4. 2 Year warranties.

### **Products Description**



Applications: Generally suited for controlling gates leading to highways and expressways, as well as vehichle-plate

reading systems for gated communities and commercial parking lots.



Max length of boom is 6 Meter

# Interior structure





Power Supply

## Old and New Product's Difference



#### Before:

1) Worm gear, general appearance

2) The previous products use with Rv50 reducer and added the splint to compose the movement. The worm gear is a consumable product. After using a long time, there will be a large gap, the pole will be not stable and shake so will cause the gear reducer to grind.

3)The products mainly used with AC 220V motor, the fixed speed was not adjustable.

4) Open structure, a low degree of protection, easy to enter water.

5) AC220V.

6) During installation, needs to adjusted the magnet position to ensure the door opening angle. After a long time, the shaking will affect the limit position or the pole may be deviated downwards.



#### After: