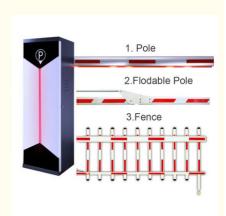

#### Characters:

1.Opening priority anti-smashing: the brake rod in the process of falling, if there is an emergency, whether it is in the opening or closing state, as long as the opening signal is received, the brake rod will perform the opening action;

2.Anti-smashing rubber strip: the brake rod is equipped with rubber strip, which can reduce the loss caused by accidents;

Our advantages:

1. NO MOQ limite. 2. Customized LOGO. 3. 24 Hours delivery for stock. 4. 2 Year warranties.

Max length of boom is 6 Meter