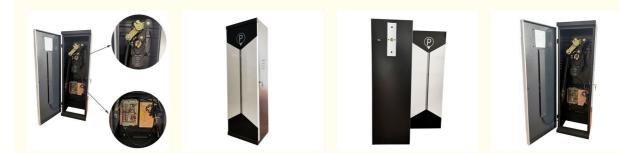

# DC Motor LED Automatic Boom Barrier Vehicle Gate 6 Meter Max Length

### **Basic Information**

- Place of Origin:
- Brand Name:
- CBG, CBG
- Model Number: 18B
- Minimum Order Quantity:Price:
  - der Quantity: 49 cartons \$360.00/cartons 49-99 cartons y: 2000 Piece/Pieces per Month

Guangdong, China

Supply Ability:



### **Product Specification**

- Max Length Of Boom:
- Voltage:
- Inslation Class:
- Warranty:
- Operation Lifetime:
- Output Power:
- Feature:
- Altitude:
- Port:
- Highlight:

## F 2 Years >=5 Million Times 140W Durable

6 Meter

DC24V

- 1000M Or Lower
- Shenzhen
  - 140w boom barrier, 1000m boom barrier, 140w automatic barrier gate



### More Images



# **Company Profile**

#### Characters:

1.Opening priority anti-smashing: the brake rod in the process of falling, if there is an emergency, whether it is in the opening or closing state, as long as the opening signal is received, the brake rod will perform the opening action;

2.Anti-smashing rubber strip: the brake rod is equipped with rubber strip, which can reduce the loss caused by accidents;



Our advantages:

1. NO MOQ limite. 2. Customized LOGO. 3. 24 Hours delivery for stock. 4. 2 Year warranties.

### **Products Description**



Applications: Generally suited for controlling gates leading to highways and expressways, as well as vehichle-plate

reading systems for gated communities and commercial parking lots.



Max length of boom is 6 Meter

# Interior structure





Power S