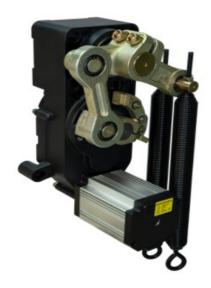

#### After:

1) Gear transmission structure, beautiful appearance, compact structure, strong overall sense.

2) The new products are tailor-made for this industry and the gear adopts the processing technology of worm grinding wheel grinding after heat treatment, fine rolling of hard alloy hob, etc., the accuracy grade  $\geq$  GB / T100951, 2-2001 7 level.

3)The new product uses with DC brushless motor to avoid the problem of carbon brush life. Adjustable speed.

4)The entire seal structure, high degree of protection ( $\geq$ IP55); have a rainproof capability.

5) DC24V(Safe voltage)

6) Installed the chassis, adjust the position automatically after power on, and adjust the angle of rising pole and falling pole at will.