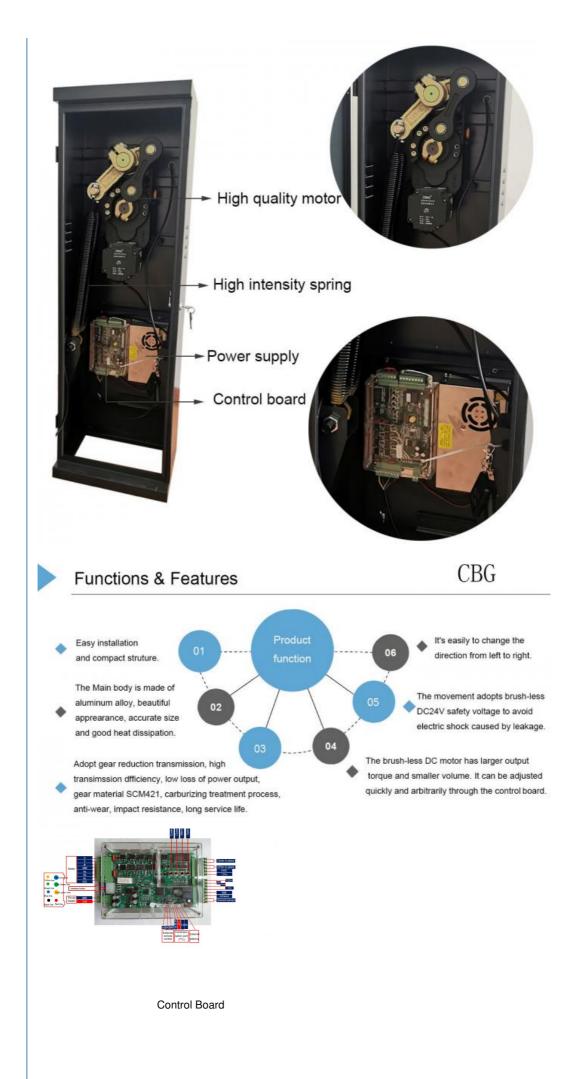

# Interior structure

Power Supply

## Old and New Product's Difference

#### After:

1) Gear transmission structure, beautiful appearance, compact structure, strong overall sense.

2) The new products are tailor-made for this industry and the gear adopts the processing technology of worm grinding wheel grinding after heat treatment, fine rolling of hard alloy hob, etc., the accuracy grade  $\geq$  GB / T100951, 2-2001 7 level.

3)The new product uses with DC brushless motor to avoid the problem of carbon brush life. Adjustable speed.

4)The entire seal structure, high degree of protection ( $\geq$ IP55); have a rainproof capability.

5) DC24V(Safe voltage)

6) Installed the chassis, adjust the position automatically after power on, and adjust the angle of rising pole and falling pole at will.