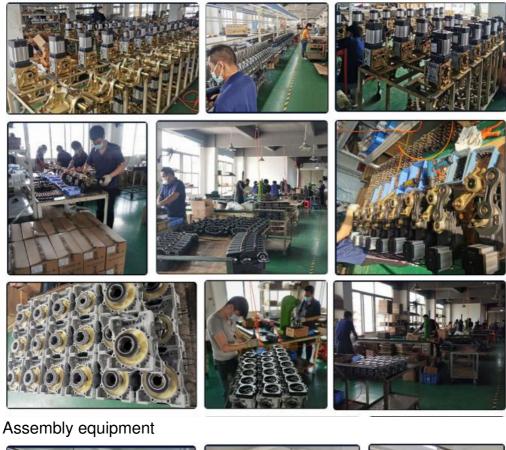

t treatment, fine rolling of hard alloy hob, etc., the accuracy grade  $\geq$  GB / T100951, 2-2001 7 level.

3)The new product uses with DC brushless motor to avoid the problem of carbon brush life. Adjustable speed.

4)The entire seal structure, high degree of protection ( $\geq$ IP55); have a rainproof capability.

5) DC24V(Safe voltage)

6) Installed the chassis, adjust the position automatically after power on, and adjust the angle of rising pole and falling pole at will.

# The packaging of 18B unit motor







3.Seal the carton with tape

1.Put polyurethane foam inside

2.Cover with plastic and put the motor into the carton

Single net weight about : 43KG(Don't include the boom arm)

Single package carton size: 108.5X38X34CM Package Type: Carton or Wooden case

# **Factory View**





Visit factory



# Exhibition



Enterprise Qualification



Qiantou Xinxing Industrial Zone, Niushan community, Dongcheng District, Dongguan City