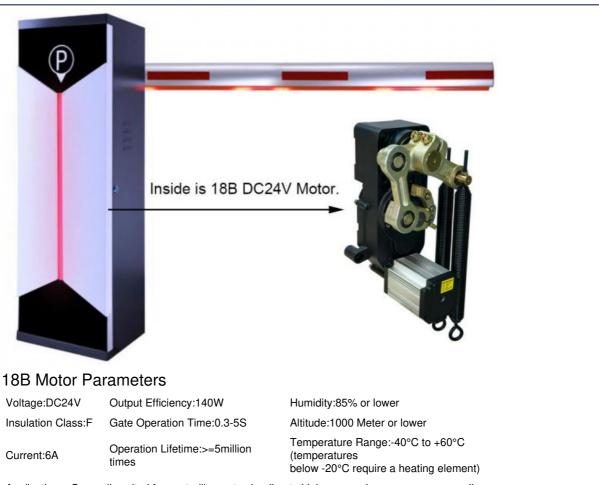

### **Product Specification**

- Max Length Of Boom:
- Voltage:
- Inslation Class:
- Warranty:
- Operation Lifetime:
- Output Power:
- Feature:
- Altitude:
- Port:
- Highlight:

## F 2 Years >=5 Million Times 140W Durable

6 Meter

DC24V

- 1000M Or Lower
- Shenzhen
  - 140w boom barrier, 1000m boom barrier, 140w automatic barrier gate

Max length of boom is 6 Meter