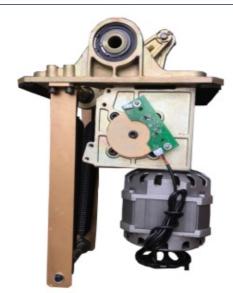

.Opening priority anti-smashing: the brake rod in the process of falling, if there is an emergency, whether it is in the opening or closing state, as long as the opening signal is received, the brake rod will perform the opening action;

2.Anti-smashing rubber strip: the brake rod is equipped with rubber strip, which can reduce the loss caused by accidents;



Our advantages:

1. NO MOQ limite. 2. Customized LOGO. 3. 24 Hours delivery for stock. 4. 2 Year warranties.

### **Products Description**



Applications: Generally suited for controlling gates leading to highways and expressways, as well as vehichle-plate

reading systems for gated communities and commercial parking lots.



Max length of boom is 6 Meter

# Interior structure





Power Supply

## Old and New Product's Difference



#### Before:

1) Worm gear, general appearance

2) The previous products use with Rv50 reducer and added the splint to compose the movement. The worm gear is a consumable product. After using a long time, there will be a large gap, the pole will be not stable and shake so will cause the gear reducer to grind.

3)The products mainly used with AC 220V motor, the fixed speed was not adjustable.

4) Open structure, a low degree of protection, easy to enter water.

5) AC220V.

6) During installation, needs to adjusted the magnet position to ensure the door opening angle. After a long time, the shaking will affect the limit position or the pole may be deviated downwards.



#### After:

1) Gear transmission structure, beautiful appearance, compact structure, strong overall sense.

2) The new p