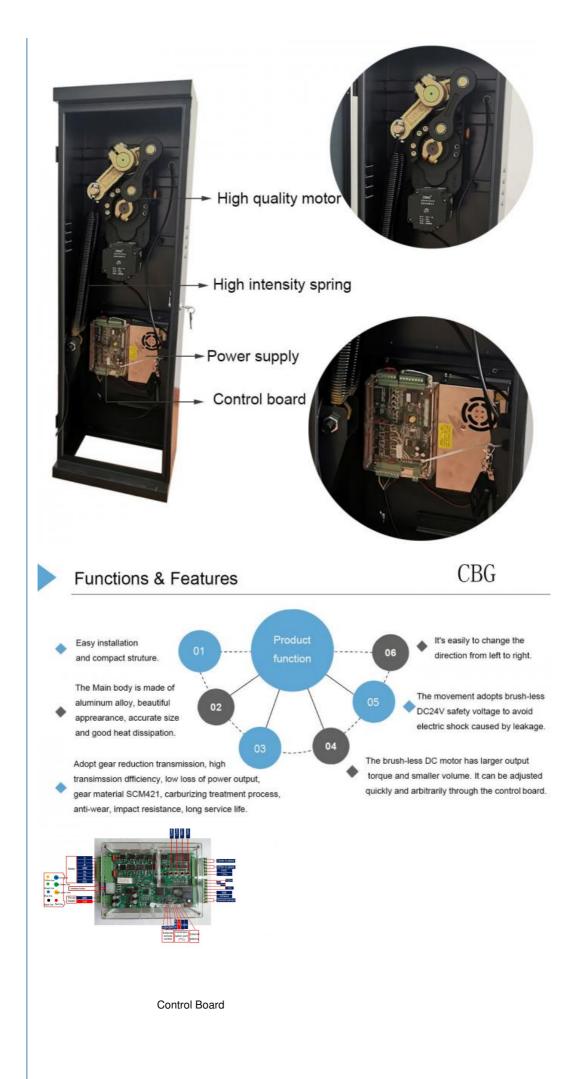

#### Before:

1) Worm gear, general appearance

2) The previous products use with Rv50 reducer and added the splint to compose the movement. The worm gear is a consumable product. After using a long time, there will be a large gap, the pole will be not stable and shake so will cause the gear reducer to grind.

#### After:

1) Gear transmission structure, beautiful appearance, compact structure, strong overall sense.

2) The new products are tailor-made for this industry and the gear adopts the processing technology of worm grinding wheel grinding after heat treatment, fine rolling of hard alloy hob, etc., the accuracy grade  $\geq$  GB / T100951, 2-2001 7 level.

3)The new product uses with DC brushless motor to avoid the problem of carbon brush life. Adjustable speed.

4)The entire seal structure, high degree of protection ( $\geq$ IP55); have a rainproof capability.

5) DC24V(Safe voltage)

6) Installed the chassis, adjust the position automatically after power on, and adjust the angle of rising pole and falling pole at will.