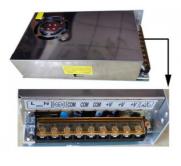

Different color to choose

Max length of boom is 6 Meter

Interior structure

Power Supply