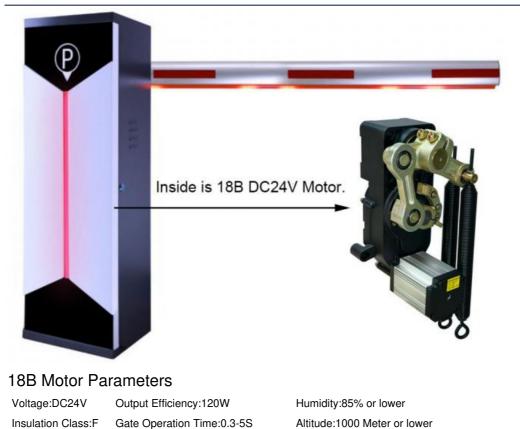

#### **Product Specification**

- Max Length Of Boom:
- Voltage:
- Inslation Class:
- Warranty:
- Operation Lifetime:
- Output Power:
- Feature:
- Altitude:
- Port:
- Highlight:

#### DC24V F 2 Years >=5 Million Times 120W Durable 1000M Or Lower

6 Meter

Shenzhen

1000m automatic parking system, 1000m automatic barrier gate, 6m Max Boom Automatic Parking System

#### **Products Description**

Our Product Introduction

Current:6A

Operation Lifetime:>=5million times

Temperature Range:-40°C to +60°C (temperatures below -20°C require a heating element)

Applications: Generally suited for controlling gates leading to highways and expressways, as well as vehichle-plate reading systems for gated communities and commercial parking lots.