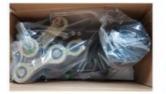

# The packaging of 18B unit motor

3.Seal the carton with tape

1.Put polyurethane foam inside

2.Cover with plastic and put the motor into the carton

Single net weight about : 43KG(Don't include the boom arm)

Single package carton size: 108.5X38X34CM Package Type: Carton or Wooden case