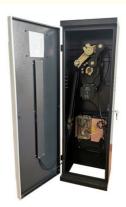

Different color to choose

Max length of boom is 6 Meter

Interior structure

Power Supply