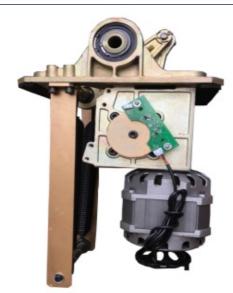

Different color to choose

Max length of boom is 6 Meter

Interior structure

Power Supply