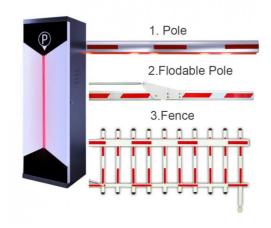

Different color to choose

Max length of boom is 6 Meter

Interior structure

Power Supply