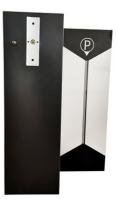

Different color to choose

Max length of boom is 6 Meter

Interior structure

Power Supply