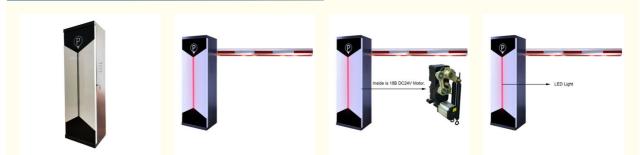

Different color to choose

Max length of boom is 6 Meter

Interior structure

Power Supply