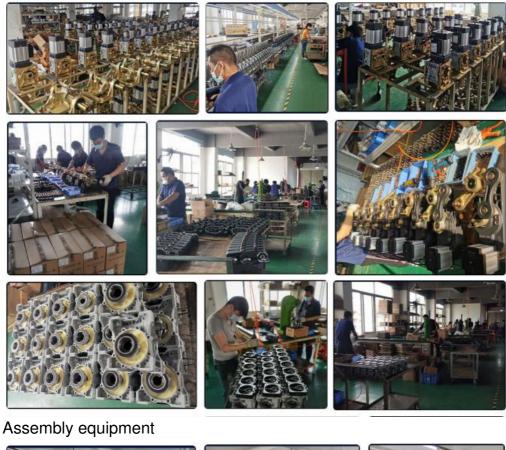

treatment, fine rolling of hard alloy hob, etc., the accuracy grade  $\geq$  GB / T100951, 2-2001 7 level.

3)The new product uses with DC brushless motor to avoid the problem of carbon brush life. Adjustable speed.

4)The entire seal structure, high degree of protection ( $\geq$ IP55); have a rainproof capability.

5) DC24V(Safe voltage)

6) Installed the chassis, adjust the position automatically after power on, and adjust the angle of rising pole and falling pole at will.

# The packaging of 18B unit motor







3.Seal the carton with tape

1.Put polyurethane foam inside

2.Cover with plastic and put the motor into the carton

Single net weight about : 43KG(Don't include the boom arm)

Single package carton size: 108.5X38X34CM Package Type: Carton or Wooden case

### **Factory View**





Visit factory



# Exhibition



Enterprise Qualification



Qiantou Xinxing Industrial Zone, Niushan community, Dongcheng District, Dongguan City