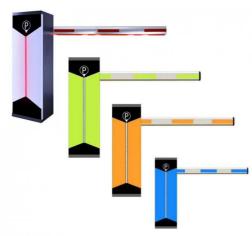

Different color to choose

Max length of boom is 6 Meter

Interior structure

Power Supply