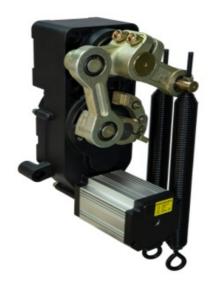

## **Products Description**

DC Brush-Less Single Unit Operating Mechanism

#### Product Parameters

Voltage: DC24V Output Efficiency: 120W Current: 6A Insulation Class: F Gate Operation Time:  $0.3 \sim 5s$ Operation Lifetime:  $\geq 5$  million times Working Environment Temperature Range:  $-40^{\circ}C \sim +60^{\circ}C$ [ $-40^{\circ}F \sim +140^{\circ}F$ ] (temperatures below  $-20^{\circ}C/-4^{\circ}F$ require a heating element) Humidity: 85% or lower Altitude: 1000M or lower

#### Applications

Generally suited for controlling gates leading to highways and expressways, as well as vehicle-plate reading systems for gated communities and commercial parking lots.