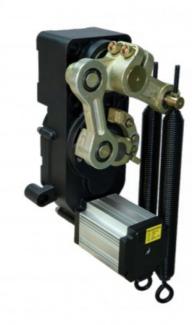

## **Products Description**

DC Brush-Less Single Unit Operating Mechanism

#### **Product features**

1) The movement adopts side stick installation, which is convenient for installation and compact in structure.

2) When power off, we can lift up the boom arm by hand directly

3) The main body of the movement is made of aluminum alloy, which is made by die-casting process, with reliable mechanical strength and beautiful appearance view, accurate size, good heat dissipation.

4) The core adopts gear reducer, which has high transmission efficiency and small power output loss; gear material quality scm421, carburizing heat treatment process, precision grinding, wear resistance, impact resistance, service life far beyond worm gear transmission structure.