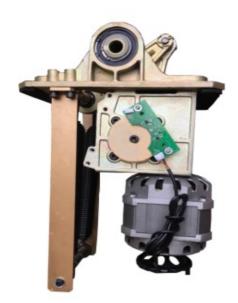

#### **Product features**

1) The movement adopts side stick installation, which is convenient for installation and compact in structure.

2) When power off, we can lift up the boom arm by hand directly

3) The main body of the movement is made of aluminum alloy, which is made by die-casting process, with reliable mechanical strength and beautiful appearance view, accurate size, good heat dissipation.

4) The core adopts gear reducer, which has high transmission efficiency and small power output loss; gear material quality scm421, carburizing heat treatment process, precision grinding, wear resistance, impact resistance, service life far beyond worm gear transmission structure.

## **Products Description**

DC Brush-Less Single Unit Operating Mechanism

#### Product Parameters

Voltage: DC24V Output Efficiency: 120W Current: 6A Insulation Class: F Gate Operation Time:  $0.3 \sim 5s$ Operation Lifetime:  $\geq 5$  million times Working Environment Temperature Range:  $-40^{\circ}C \sim +60^{\circ}C$ [ $-40^{\circ}F \sim +140^{\circ}F$ ] (temperatures below  $-20^{\circ}C/-4^{\circ}F$ require a heating element) Humidity: 85% or lower Altitude: 1000M or lower