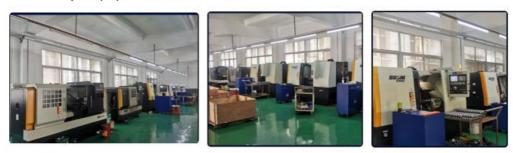

5) DC24V(Safe voltage)

6) Installed the chassis, adjust the position automatically after power on, and adjust the angle of rising pole and falling pole at will.

**Fectory View** 

Assembly Equipment

Visit Factory