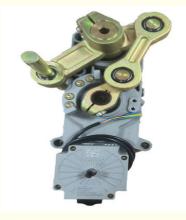

#### **Product features**

1) The movement adopts side stick installation, which is convenient for installation and compact in structure.

2) When power off, we can lift up the boom arm by hand directly

3) The main body of the movement is made of aluminum alloy, which is made by die-casting process, with reliable mechanical strength and beautiful appearance view, accurate size, good heat dissipation.

4) The core adopts gear reducer, which has high transmission efficiency and small power output loss; gear material quality scm421, carburizing heat treatment process, precision grinding, wear resistance, impact resistance, service life far beyond worm gear transmission structure.

## **Products Description**

DC Brush-Less Single Unit Operating Mechanism

#### Product Parameters

Voltage: DC24V Output Efficiency: 120W Current: 6A Insulation Class: F Gate Operation Time:  $0.3 \sim 5s$ Operation Lifetime:  $\geq 5$  million times Working Environment Temperature Range:  $-40^{\circ}C \sim +60^{\circ}C$ [ $-40^{\circ}F \sim +140^{\circ}F$ ] (temperatures below  $-20^{\circ}C/-4^{\circ}F$ require a heating element) Humidity: 85% or lower Altitude: 1000M or lower