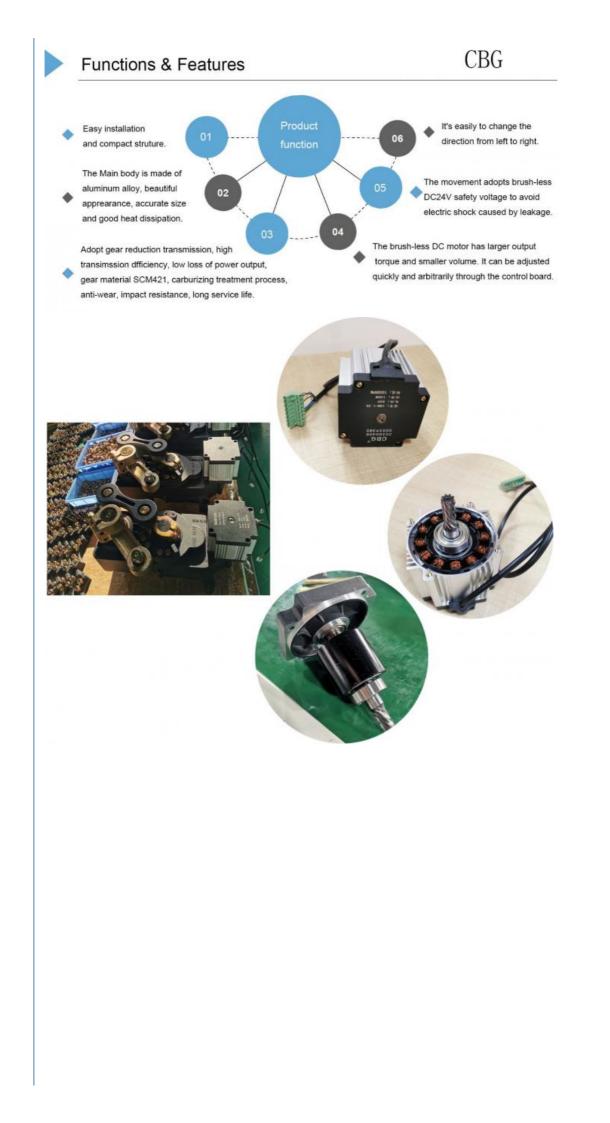

#### **Product features**

1) The movement adopts side stick installation, which is convenient for installation and compact in structure.

2) When power off, we can lift up the boom arm by hand directly

3) The main body of the movement is made of aluminum alloy, which is made by die-casting process, with reliable mechanical strength and beautiful appearance view, accurate size, good heat dissipation.

4) The core adopts gear reducer, which has high transmission efficiency and small power output loss; gear material quality scm421, carburizing heat treatment process, precision grinding, wear resistance, impact resistance, service life far beyond worm gear transmission structure.