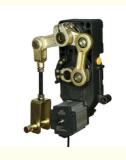

#### interior structure:

Big torque motor Collision resistant motor

**Toll station motor** 