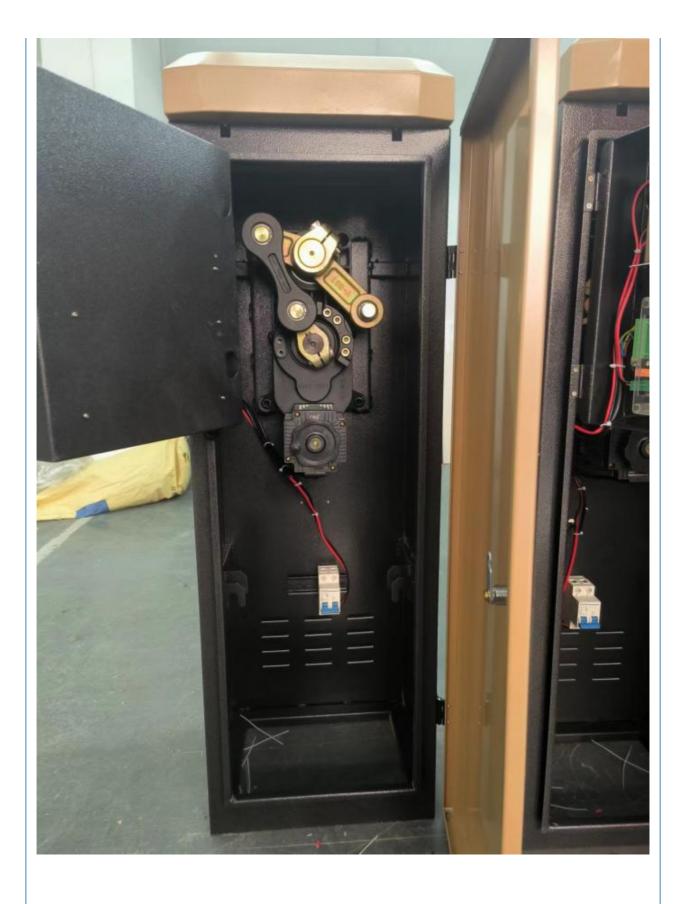

#### interior structure:

Big torque motor Collision resistant motor

**Toll station motor** 