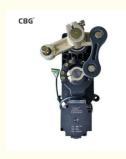

# Waterproof Arm Parking Barrier Gate Customizable With Smooth Speed Adjustment

#### **Basic Information**

Place of Origin: Guangdong, China

Brand Name: CBGModel Number: 18B-ZYMinimum Order Quantity: 2 pieces

Price: \$150.00/pieces 2-99 pieces



#### **Product Specification**

Working Temperature: -30-60°C
Power Supply: 140W
Usage: Outdoor
Boom Barrier Length: 1.5-6M
Work Voltage: DC-24V
Feature: Waterproof

• Operating Speed: 0.3-6s(Depend On Arm Length)

Insulation Level: F

Operating Life: >5 Million Warranty: 2 Years

• Highlight: Waterproof Arm Parking Barrier Gate,

Customizable Parking Barrier Gate, Smooth Speed Parking Barrier Gate



### More Images









#### **Product Description**

# Waterproof Arm Parking Barrier Gate With Smooth Speed Adjustment And Customizable Design

### **Product Description**

#### Overview

#### **Parameters**

- 1) Voltage:24V
- 2) Current:6A
- 3) Insulation Class:F
- 4) Output Efficiency:140W
- 5) Gate Operation Time:0.3-5S
- 6) Temperature Range:-40°C to +60°C[-40°F to +140°F]
- (Temperature below -20°C/-4°F require a heating element)
- 7) Humidity:85% or lower
- 8) Altitude:1000M or lower

## Company Profile

### Product description

- 1.-The traffic barrier is widely used for the facilities of parking, traffic or toll system.
- 2.-Arms can be chosen from 1.5 meters to 6 meters.
- 3.-This type of barrier could match with direct boom( pole), fold boom Or fence boom..
- 4. When power off, we can lift up