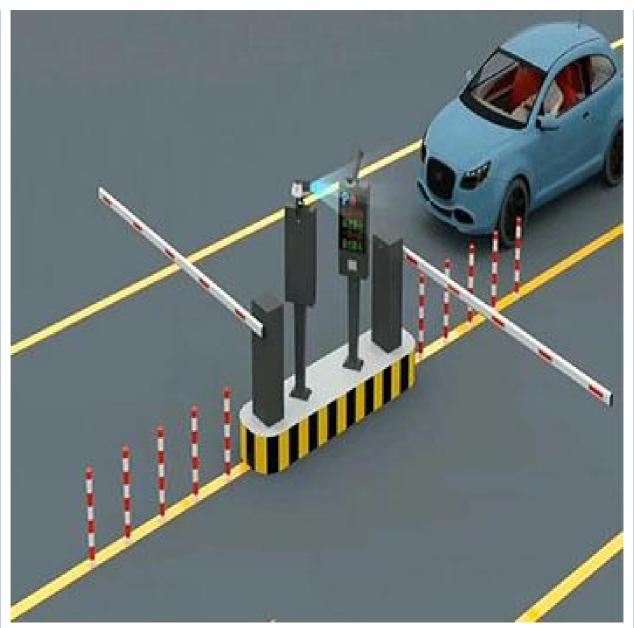

# Waterproof Arm Parking Barrier Gate Customizable With Smooth Speed Adjustment

# Waterproof Arm Parking Barrier Gate With Smooth Speed Adjustment And Customizable Design

### Product description

- 1.-The traffic barrier is widely used for the facilities of parking, traffic or toll system.
- 2.-Arms can be chosen from 1.5 meters to 6 meters.
- 3.-This type of barrier could match with direct boom( pole), fold boom Or fence boom..
- 4. When power off, we can lift up the boom arm by hand directly
- 5.-All the process is soft without any noise and shaking.
- 6.-Housing color: yellow,red ,blue,black,white (optional)
- 8.-Boom arm direction can be chosen leftward to rightward.
- 8.-Auto warming up, suitable for cold environment.