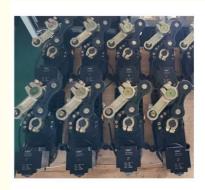

# Waterproof Arm Parking Barrier Gate Customizable With Smooth Speed Adjustment

#### **Basic Information**

Place of Origin: Guangdong, China

Brand Name: CBGModel Number: 18B-ZYMinimum Order Quantity: 2 pieces

Price: \$150.00/pieces 2-99 pieces



#### **Product Specification**

Working Temperature: -30-60°C
Power Supply: 140W
Usage: Outdoor
Boom Barrier Length: 1.5-6M
Work Voltage: DC-24V
Feature: Waterproof

• Operating Speed: 0.3-6s(Depend On Arm Length)

Insulation Level: F

Operating Life: >5 Million Warranty: 2 Years

• Highlight: Waterproof Arm Parking Barrier Gate,

Customizable Parking Barrier Gate, Smooth Speed Parking Barrier Gate



### More Images









#### **Product Description**

# Waterproof Arm Parking Barrier Gate With Smooth Speed Adjustment And Customizable Design

### **Product Description**

#### Overview

#### **Parameters**

- 1) Voltage:24V
- 2) Current:6A
- 3) Insulation Class:F
- 4) Output Efficiency:140W
- 5) Gate Operation Time:0.3-5S
- 6) Temperature Range:-40°C to +60°C[-40°F to +140°F]
- (Temper