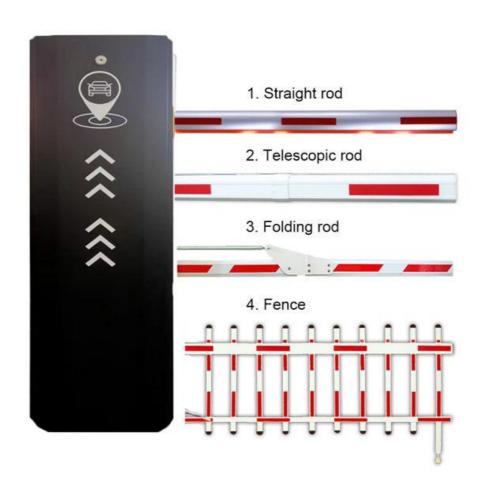

### Product description

- 1.-The traffic barrier is widely used for the facilities of parking, traffic or toll system.
- 2.-Arms can be chosen from 1.5 meters to 6 meters.
- 3.-This type of barrier could match with direct boom( pole), fold boom Or fence boom..
- 4. When power off, we can lift up the boom arm by hand directly
- 5.-All the process is soft without any noise and shaking.
- 6.-Housing color: yellow,red ,blue,black,white (optional)
- 8.-Boom arm direction can be chosen leftward to rightward.
- 8.-Auto warming up, suitable for cold environment.