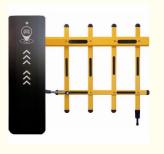

# Waterproof Arm Parking Barrier Gate Customizable With Smooth Speed Adjustment

#### **Basic Information**

Place of Origin: Guangdong, China

Brand Name: CBGModel Number: 18B-ZYMinimum Order Quantity: 2 pieces

Price: \$150.00/pieces 2-99 pieces



#### **Product Specification**

Working Temperature: -30-60°C
Power Supply: 140W
Usage: Outdoor
Boom Barrier Length: 1.5-6M
Work Voltage: DC-24V
Feature: Waterproof

• Operating Speed: 0.3-6s(Depend On Arm Length)

Insulation Level: F

Operating Life: >5 Million Warranty: 2 Years

• Highlight: Waterproof Arm Parking Barrier Gate,

Customizable Parking Barrier Gate, Smooth Speed Parking Barrier Gate



### More Images









#### **Product Description**

# Waterproof Arm Parking Barrier Gate With Smooth Speed Adjustment And Customizable Design

### **Product Description**

#### Overview

#### **Parameters**

- 1) Voltage:24V
- 2) Current:6A
- 3) Insulation Class:F
- 4) Output Efficiency:140W
- 5) Gate Operation Time:0.3-5S
- 6) Temperature Range:-40°C to +60°C[-40°F to +140°F]
- (Temperature below -20°C/-4°F require a heating element)
- 7) Humidity:85% or lower
- 8) Altitude:1000M or lower

## Company Profile

### Product description

- 1.-The traffic barrier is widely used for the facilities of parking, traffic or toll system.
- 2.-Arms can be chosen from 1.5 meters to 6 meters.
- 3.-This type of barrier could match with direct boom( pole), fold boom Or fence boom..
- 4. When power off, we can lift up the b