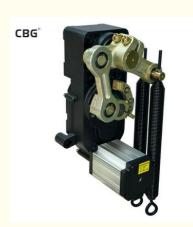

# Waterproof Arm Parking Barrier Gate Customizable With Smooth Speed Adjustment

#### **Basic Information**

Place of Origin: Guangdong, China

Brand Name: CBGModel Number: 18B-ZYMinimum Order Quantity: 2 pieces

Price: \$150.00/pieces 2-99 pieces



#### **Product Specification**

Working Temperature: -30-60°C
Power Supply: 140W
Usage: Outdoor
Boom Barrier Length: 1.5-6M
Work Voltage: DC-24V
Feature: Waterproof

• Operating Speed: 0.3-6s(Depend On Arm Length)

Insulation Level: F

Operating Life: >5 Million Warranty: 2 Years

• Highlight: Waterproof Arm Parking Barrier Gate,

Customizable Parking Barrier Gate, Smooth Speed Parking Barrier Gate



### More Images









#### **Product Description**

# Waterproof Arm Parking Barrier Gate With Smooth Speed Adjustment And Customizable Design

### **Product Description**

#### Overview

#### **Parameters**

- 1) Voltage:24V
- 2) Current:6A
- 3) Insulation Class:F
- 4) Output Efficiency:140W
- 5) Gate Operation Time:0.3-5S
- 6) Temperature Range:-40°C to +60°C[-40°F to +140°F]
- (Temperature below -20°C/-4°F require a heating element)
- 7) Humidity:85% or lower
- 8) Altitude:1000M or lower

## Company Profile

### Product description

- 1.-The traffic barrier is widely used for the facilities of parking, traffic or toll system.
- 2.-Arms can be chosen from 1.5 meters to 6 meters.
- 3.-This type of barrier could match with direct boom( pole), fold boom Or fence boom..
- 4. When power