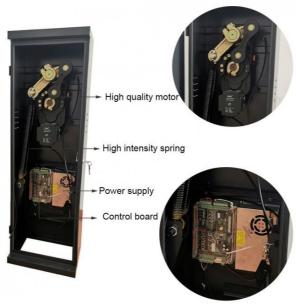

#### interior structure:

Big torque motor Collision resistant motor

**Toll station motor** 