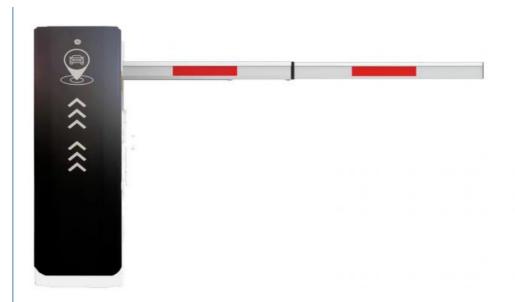

# Waterproof Arm Parking Barrier Gate With Smooth Speed Adjustment And Customizable Design

### **Product Description**

#### Overview