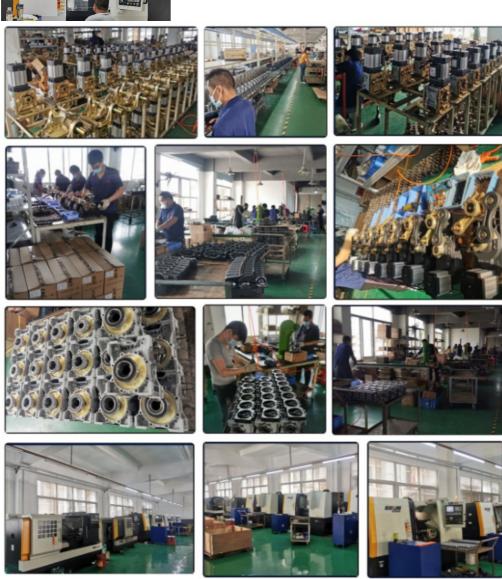

0\*250\*990mm

Power supply DC 24V

Open/close speed 0.3s to 6s

Working temperature -30~60°C

Rated power 140w

Motor rated speed 1500r/min

Humidity <=85%

Remote control

distance

30 m

Max boom length 6m

External power 220V 50/60HZ

### **Product picture**













#### interior structure:



Big torque motor Collision resistant motor

**Toll station motor** 

# MCBF more 5 million times

# **Fast response**

Packing & Delivery

# The packaging of 18B unit motor



1.Put polyurethane foam inside



Cover with plastic and put the motor into the carton



3.Seal the carton with tape



To better ensure the safety of your goods, professional, environmentally friendly, convenient and efficient packaging services will be provided.

**Boom barrier projects** 





Visit factory









**Exhibition** 



Certification



















#### **FAQ**

FAQ1. who are we? We are based in Guangdong, China, start from 2010,sell to Africa(2.00%). There are total about 101-200 people in our office. 2. how can we guarantee quality? Always a pre-production sample before mass production; Always final Inspection before shipment; 3.what can you buy from us? boom barrier,DC motor,gate road motor,car park barrier

4. Do you provide sample?

We can supply sample ,but the customer have to pay the sample cost and courier cost.

5. why should you buy from us not from other suppliers? We're the manufacturer of boom barrier mechanism in China more than 10 years. The current is more than 100 staffs and 3 factories. We has professional equipment, assembly line production and quality assuranc