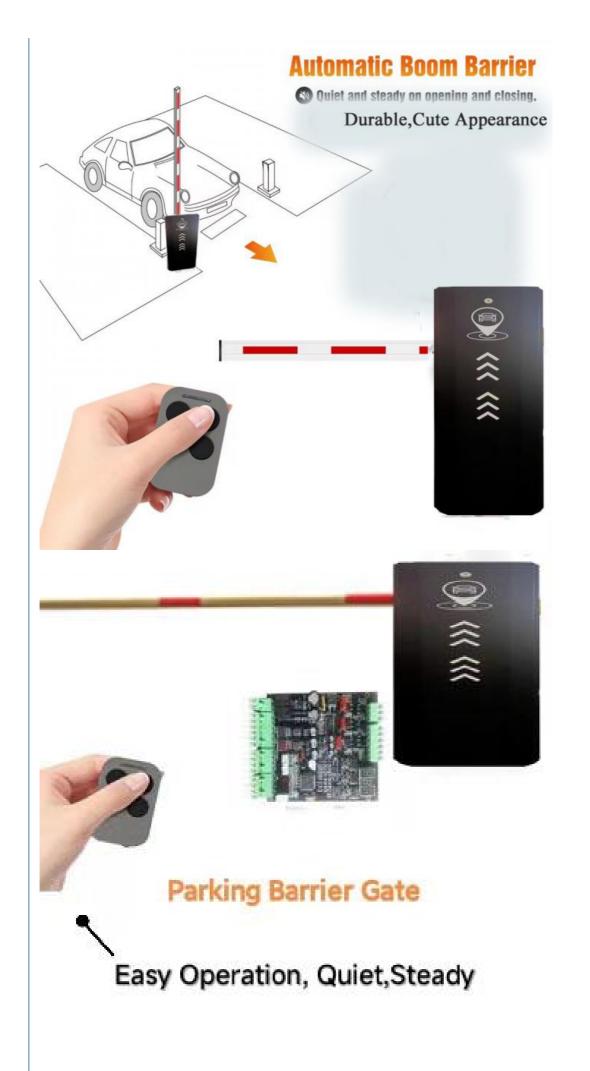

### Product description

- 1.-The traffic barrier is widely used for the facilities of parking, traffic or toll system.
- 2.-Arms can be chosen from 1.5 meters to 6 meters.
- 3.-This type of barrier could match with direct boom( pole), fold boom Or fence boom..
- 4. When power off, we can lift up the boom arm by hand directly
- 5.-All the process is soft without any noise and shaking.
- 6.-Housing color: yellow,red ,blue,black,white (optional)
- 8.-Boom arm direction can be chosen leftward to rightward.
- 8.-Auto warming up, suitable for cold environment.