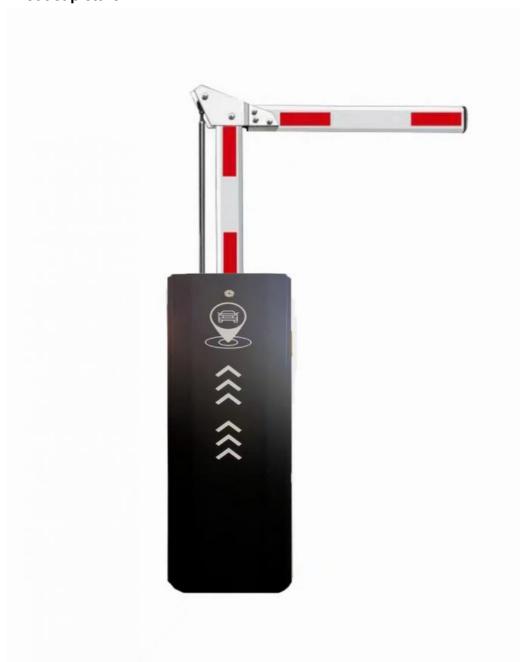

parking, traffic or toll system.
- 2.-Arms can be chosen from 1.5 meters to 6 meters.
- 3.-This type of barrier could match with direct boom( pole), fold boom Or fence boom..
- 4. When power off, we can lift up the boom arm by hand directly
- 5.-All the process is soft without any noise and shaking.
- 6.-Housing color: yellow,red ,blue,black,white (optional)
- 8.-Boom arm direction can be chosen leftward to rightward.
- 8.-Auto warming up, suitable for cold environment.

#### **Parameters**



## **Technical Parameters**

Size 300\*250\*990mm

Power supply DC 24V

Open/close speed 0.3s to 6s

Working temperature -30~60°C

Rated power 140w

Motor rated speed 1500r/min

Humidity <=85%

Remote control

distance

30 m

Max boom length 6m

External power 220V 50/60HZ

### **Product picture**













#### interior structure:



Big torque motor Collision resistant motor

**Toll station motor** 

# MCBF more 5 million times

# **Fast response**

Packing & Delivery

# The packaging of 18B unit motor



1.Put polyurethane foam inside



Cover with plastic and put the motor into the carton



3.Seal the carton with tape



To better ensure the safety of your goods, professional, environmentally friendly, convenient and efficient packaging services will be provided.

**Boom barrier projects** 





Visit factory









**Exhibition** 



Certification



















#### **FAQ**

FAQ1. who are we? We are based in Guangdong, China, start from 2010,sell to Africa(2.00%). There are total about 101-200 people in our office. 2. how can we guarantee quality? Always a pre-product