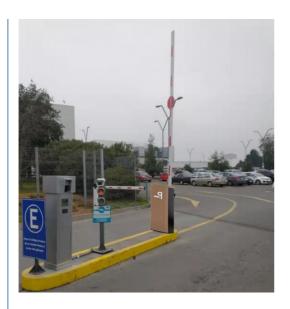

cal Parameters**

Size 300\*250\*990mm

Power supply DC 24V

Open/close speed 0.3s to 6s

Working temperature -30~60°C

Rated power 140w

Motor rated speed 1500r/min

Humidity <=85%

Remote control

distance

30 m

Max boom length 6m

External power 220V 50/60HZ

### **Product picture**













#### interior structure:



Big torque motor Collision resistant motor

**Toll station motor** 

# MCBF more 5 million times

# **Fast response**

Packing & Delivery

# The packaging of 18B unit motor



1.Put polyurethane foam inside



Cover with plastic and put the motor into the carton



3.Seal the carton with tape



To better ensure the safety of your goods, professional, environmentally friendly, convenient and efficient packaging services will be provided.

**Boom barrier projects** 





Visit factory









**Exhibition** 



Certification



















#### **FAQ**

FAQ1. who are we? We are based in Guangdong, China, start from 2010,sell to Africa(2.00%). There are total about 101-200 people in our office. 2. how can we guarantee quality? Always a pre-production sample before mass production; Always final Inspection before shipment; 3.what can you buy from us? boom barrier,DC motor,gate road motor,car park barrier

4. Do you provide sample?

We can supply sample ,but the customer have to pay the sample cost and courier cost.

5. why should you buy from us not from other suppliers? We're the manufacturer of boom barrier mechanism in China more than 10 years. The current is more than 100 staffs and 3 factories. We has professional equipment, assembly line produc