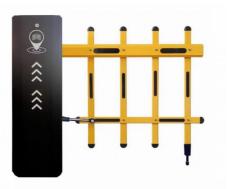

te Operation Time:0.3-5S
- 6) Temperature Range:-40°C to +60°C[-40°F to +140°F]
- (Temperature below -20°C/-4°F require a heating element)
- 7) Humidity:85% or lower
- 8) Altitude:1000M or lower

## Company Profile

### Product description

- 1.-The traffic barrier is widely used for the facilities of parking, traffic or toll system.
- 2.-Arms can be chosen from 1.5 meters to 6 meters.
- 3.-This type of barrier could match with direct boom( pole), fold boom Or fence boom..
- 4. When power off, we can lift up the boom arm by hand directly
- 5.-All the process is soft without any noise and shaking.
- 6.-Housing color: yellow,red ,blue,black,white (optional)
- 8.-Boom arm direction can be chosen leftward to rightward.
- 8.-Auto warming up, suitable for cold environment.

#### **Parameters**



## **Technical Parameters**

Size 300\*250\*990mm

Power supply DC 24V

Open/close speed 0.3s to 6s

Working temperature -30~60°C

Rated power 140w

Motor rated speed 1500r/min

Humidity <=85%

Remote control

distance

30 m

Max boom length 6m

External power 220V 50/60HZ

### **Product picture**













#### interior structure:



Big torque motor Collision resistant motor

**Toll station motor** 

# MCBF more 5 million times

# **Fast response**

Packing & Delivery

# The packaging of 18B unit motor



1.Put polyurethane foam inside



Cover with plastic and put the motor into the carton



3.Seal the carton with tape



To better ensure the safety of your goods, professional, environmentally friendly, convenient and efficient packaging services will be provided.

**Boom barrier