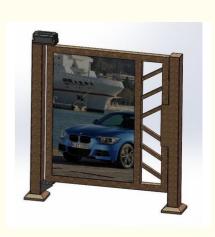

# Other Applications Made Easy With 3-6S Gate Operation Time Metal Automatic Swing Door

#### Applications Made Easy with 3-6S Gate Operation Time Metal Automatic Swing Door

1. Advertisements can be implanted in the front and back of the light box. The advertising soft film adopts quick disassembly technology, which can quickly change the advertising content. The inner support part of the soft film is made of transparent acrylic plate, which is light, safe and not easy to be damaged.

2. Bright LED light strips are built on both sides of the light box, and the small angle astigmatism lamp column opposite shooting technology makes the light inside the light box uniform and the interface clear and bright.

3. The door body is equipped with a light sensing switch, which can be automatically turned on at night (the LED light goes out during the day), prolong the service life of the lamp tube, save energy and protect the environment.