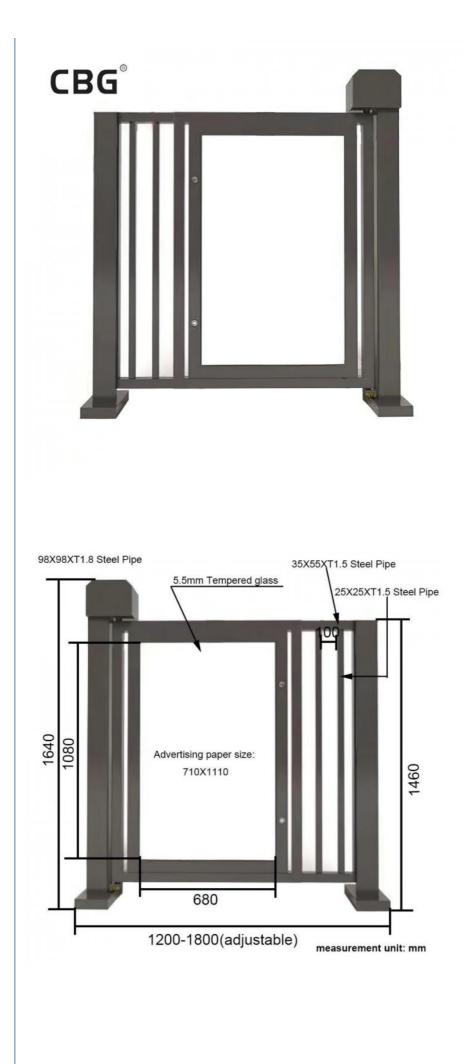

## **Product Specification**

- Special Features:
- Customized Support:
- Type:
- Voltage:
- Output Efficiency:
- Current:
- Insulation Class:
- Gate Operation Time:
- Operation Lifetime:
- Temperature Range:
- Humidity:
- Highlight:

| Waterproof / Weatherproof, Other |
|----------------------------------|
| OEM, ODM, Customized Logo        |
| Other                            |
| DC24V                            |
| 30W                              |
| 1.5A                             |
| F                                |
| 3-6S                             |
| >=5million Times                 |
| -30°C To 70°C                    |

85% Or Lower

Weatherproof Automatic Swing Door, 3S Automatic Swing Door, Metal Swing Door Weatherproof

18A accessory details