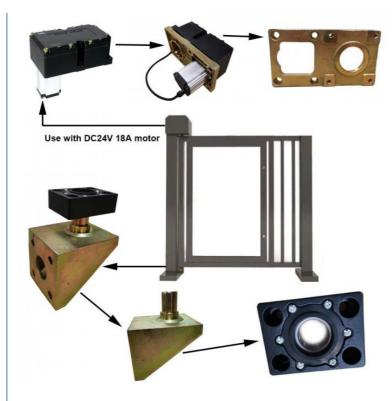

# Specification of 18A Motor

| Voltage DC24V         | Insulation Class:F      | Gate Operation Time:3-6S             |
|-----------------------|-------------------------|--------------------------------------|
| Output Efficiency:30W | Altitude:1000M or lower | Operation Lifetime:>=5 million times |
| Current:1.5A          | Humidity:85% or lower   | Temperature Range:-30°C to +70°C     |

Application:mainly suited for controlling rapid-response gates such as swing gates or barrier lift gates(single or double jointed)