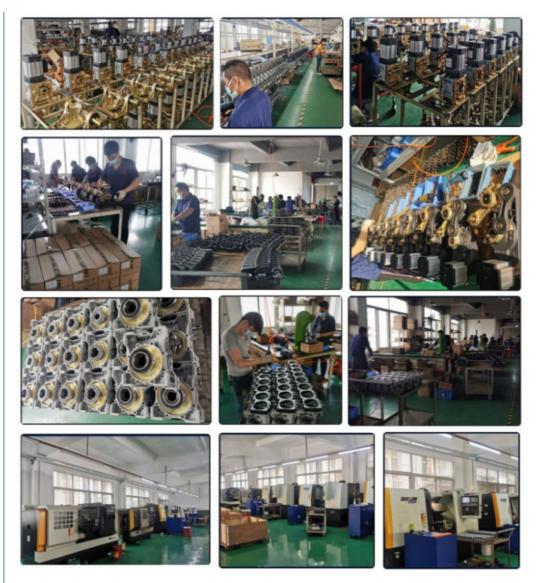

-------------------|
| Output Efficiency:30W | Altitude:1000M or lower | Operation Lifetime:>=5 million times |
| Current:1.5A          | Humidity:85% or lower   | Temperature Range:-30°C to +70°C     |

Application:mainly suited for controlling rapid-response gates such as swing gates or barrier lift gates(single or double jointed)

## **Details Images**





Company Profile



Shenzhen Chengbang Electromechanical Industry Limited is a manufacturer specializing in the production of non-standard reducers and motors for road gates, gear reduction machines, aluminum shell motors and gate motors. We're the manufacturer of boom barrier mechanism in China more than 10 years. The current is more than 100 staffs and 3 factories. We can customize according to customer needs.

## **Factory View**



Visit Factory



# Exhibition