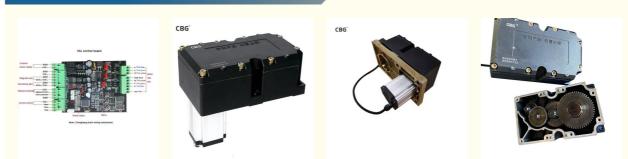

# Specification of 18A Motor

| Voltage DC24V         | Insulation Class:F      | Gate Operation Time:3-6S             |
|-----------------------|-------------------------|--------------------------------------|
| Output Efficiency:30W | Altitude:1000M or lower | Operation Lifetime:>=5 million times |
| Current:1.5A          | Humidity:85% or lower   | Temperature Range:-30°C to +70°C     |

Application:mainly suited for controlling rapid-response gates such as swing gates or barrier lift gates(single or double jointed)