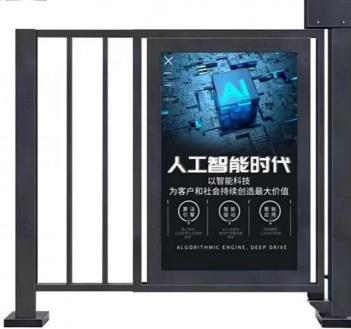

#### Applications Made Easy with 3-6S Gate Operation Time Metal Automatic Swing Door

1. Advertisements can be implanted in the front and back of the light box. The advertising soft film adopts quick disassembly technology, which can quickly change the advertising content. The inner support part of the soft film is made of transparent acrylic plate, which is light, safe and not easy to be damaged.

2. Bright LED light strips are built on both sides of the light box, and the small angle astigmatism lamp column opposite shooting technology makes the light inside the light box uniform and the interface clear and bright.

3. The door body is equipped with a light sensing switch, which can be automatically turned on at night (the LED light goes out during the day), prolong the service life of the lamp tube, save energy and protect the environment.