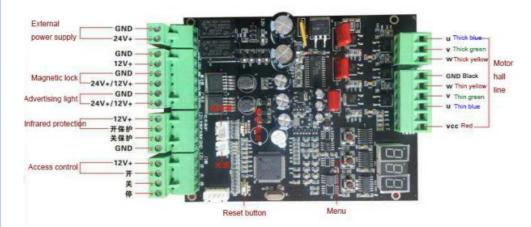

pedestrian passage advertising door is another new type of advertising method, which perfectly combines street community pedestrian passage door with information dissemination, mainly used in street community pedestrian passage entrance and exit, street community internal passage, business district pedestrian passage, hotel corridor and other places that need to control the flow of people.



# Products Description



Gate Operation Time: 3-6S Temperature Range: -30°C to

+70°C

Insulation Class: F

Humidity: 85% or lower

Current: 1.5A Operation Lifetime: >=5 Millon Times Altitude: 1000 Meter or Lower

Applications: Mainly suited for controlling rapid response gates such as swing gates or barrier lift gates (single or double jointed)



18A accessory details







### 18A control board



Note: Chengbang motor wiring instructions

# The packaging of 18A unit motor





1. Cover with plastic and put the motor in the carton.

2.Seal the carton with tape

Single net weight: 5kg Single package carton size: 29.5X20.8X13.2CM Package Type: Carton or Wooden case

### Old and New Product's Difference



#### Before:

1) Worm gear, general appearance 2) The previous products use with Rv50 reducer and added the splint to compose the movement. The worm gear is a consumable product. After using a long time, there will be a large gap, the pole will be not stable and shake so will cause the gear reducer to grind. 3)The products mainly used with AC 220V motor, the fixed speed was not adjustable. 4) Open structure, a low degree of protection, easy to enter water. 5) AC220V. 6) During inst