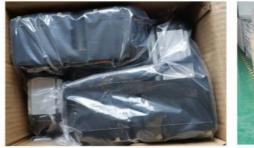

# The packaging of 18A unit motor

1. Cover with plastic and put the motor in the carton.

2.Seal the carton with tape

Single net weight: 5kg Single package carton size: 29.5X20.8X13.2CM Package Type: Carton or Wooden case