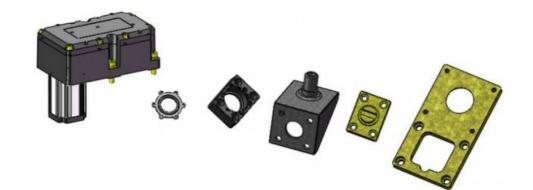

Applications: Mainly suited for controlling rapid response gates such as swing gates or barrier lift gates (single or double jointed)

18A accessory details

### 18A control board

Note: Chengbang motor wiring instructions