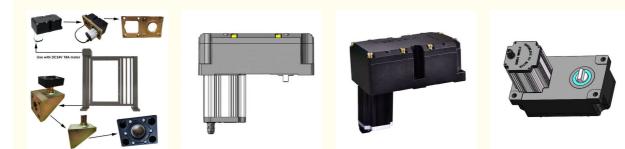

Applications: Mainly suited for controlling rapid response gates such as swing gates or barrier lift gates (single or double jointed)

18A accessory details

### 18A control board

Note: Chengbang motor wiring instructions

# The packaging of 18A unit motor

1. Cover with plastic and put the motor in the carton.

2.Seal the carton with tape

Single net weight: 5kg Single package carton size: 29.5X20.8X13.2CM Package Type: Carton or Wooden case