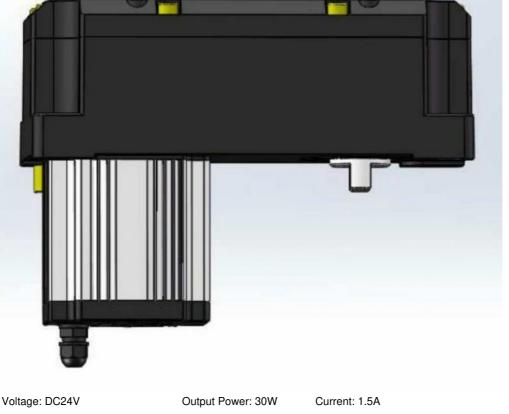

### **Product Specification**

- Warranty:
- Voltage:
- Inslation Class:
- Operation Lifetime:
- Output Power:
- Feature:
- Color:
- Altitude:
- Port:
- Highlight:

# DC24V F >=5 Million Times 30W Durable Optional

2 Years

- 1000M Or Lower
- Shenzhen
  - Entrance Swing Gate Motor, Residential Swing Gate Motor, Adjustable Speed Swing Gate Motor

#### Voluce Farameters Voltage: DC24V Output Efficiency: 30W Current: 1.5A Insulation Class: F Gate Operation Time: 3~6s

Operation Lifetime: ≥ 5 million times Working Environment Temperature Range: -30°C~+70°C [-22°F~+158°F] Humidity: 85% or lower Altitude: 1000M or lower

# Products Description

Gate Operation Time: 3-6S Temperature Range: -30°C to

+70°C

Insulation Class: F

Humidity: 85% or lower

Current: 1.5A Operation Lifetime: >=5 Millon Times Altitude: 1000 Meter or Lower