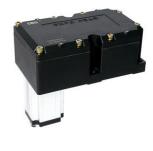

### More Images

Our Product Introduction

Residential Access Control Entrance Speed Swing Motor Mechanism Durable And Dependable

# Products Description

Gate Operation Time: 3-6S Temperature Range: -30°C to

+70°C

Insulation Class: F

Humidity: 85% or lower

Current: 1.5A Operation Lifetime: >=5 Millon Times Altitude: 1000 Meter or Lower

Applications: Mainly suited for controlling rapid response gates such as swing gates or barrier lift gates (single or double jointed)

18A accessory details