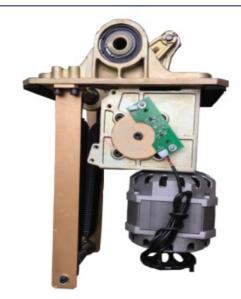

assage, hotel corridor and other places that need to control the flow of people.



# Products Description



Gate Operation Time: 3-6S Temperature Range: -30°C to

+70°C

Insulation Class: F

Humidity: 85% or lower

Current: 1.5A Operation Lifetime: >=5 Millon Times Altitude: 1000 Meter or Lower

Applications: Mainly suited for controlling rapid response gates such as swing gates or barrier lift gates (single or double jointed)



18A accessory details







### 18A control board



Note: Chengbang motor wiring instructions

# The packaging of 18A unit motor





1. Cover with plastic and put the motor in the carton.

2.Seal the carton with tape

Single net weight: 5kg Single package carton size: 29.5X20.8X13.2CM Package Type: Carton or Wooden case

### Old and New Product's Difference



#### Before:

1) Worm gear, general appearance 2) The previous products use with Rv50 reducer and added the splint to compose the movement. The worm gear is a consumable product. After using a long time, there will be a large gap, the pole will be not stable and shake so will cause the gear reducer to grind. 3)The products mainly used with AC 220V motor, the fixed speed was not adjustable. 4) Open structure, a low degree of protection, easy to enter water. 5) AC220V. 6) During installation, needs to adjusted the magnet position to ensure the door opening angle. After a long time, the shaking will affect the limit position or the pole may be deviated downwards.



#### After:

1) Gear transmission structure, beautiful appearance, compact structure, strong overall sense. 2) The new product