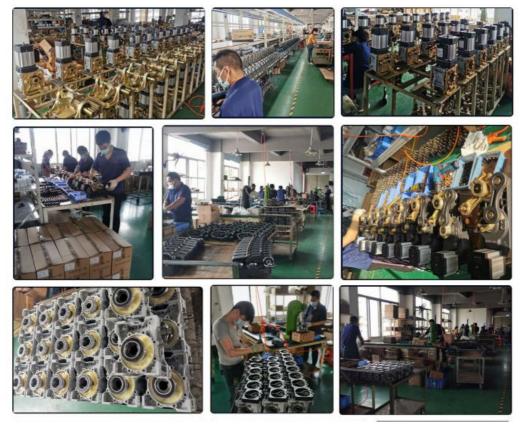

position or the pole may be deviated downwards.



#### After:

1) Gear transmission structure, beautiful appearance, compact structure, strong overall sense. 2) The new products are tailor-made for this industry and the gear adopts the processing technology of worm grinding wheel grinding after heat treatment, fine rolling of hard alloy hob, etc., the accuracy grade  $\geq$  GB / T100951, 2-2001 7 level. 3)The new product uses with DC brushless motor to avoid the problem of carbon brush life. Adjustable speed. 4)The entire seal structure, high degree of protection ( $\geq$ IP55); have a rainproof capability. 5) DC24V(Safe voltage) 6) Installed the chassis, adjust the position automatically after power on, and adjust the angle of rising pole and falling pole at will.

# **Factory View**



Assembly Equipment



Visit Factory



# Exhibition



Enterprise Qualification