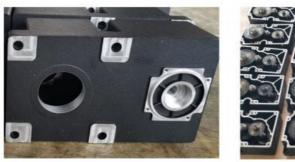

Applications: Mainly suited for controlling rapid response gates such as swing gates or barrier lift gates (single or double jointed)

18A accessory details

### 18A control board

Note: Chengbang motor wiring instructions