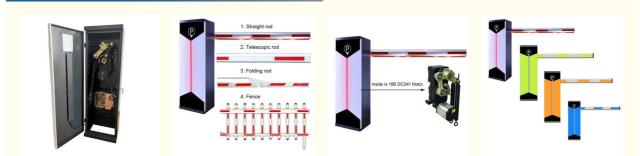

# Interior Structure

Old and New Product's Difference

#### Before:

1) Worm gear, general appearance

2) The previous products use with Rv50 reducer and added the splint to compose the movement. The worm gear is a consumable product. After using a long time, there will be a large gap, the pole will be not stable and shake so will cause the gear reducer to grind.

3)The products mainly used with AC 220V motor, the fixed speed was not adjustable.

4) Open structure, a low degree of protection, easy to enter water.

5) AC220V.

6) During installation, needs to adjusted the magnet position to ensure the door opening angle. After a long time, the shaking will affect the limit position or the pole may be deviated downwards.

#### After:

1) Gear transmission structure, beautiful appearance, compact structure, strong overall sense.

2) The new products are tailor-made for this industry and the gear adopts the processing technology of worm grinding wheel grinding after heat treatment, fine rolling of hard alloy hob, etc., the accuracy grade  $\geq$  GB / T100951, 2-2001 7 level.

3)The new product uses with DC brushless motor to avoid the problem of carbon brush life. Adjustable speed.

4)The entire seal structure, high degree of protection ( $\geq$ IP55); have a rainproof capability.

5) DC24V(Safe voltage)

6) Installed the chassis, adjust the position automatically after power on, and adjust the angle of rising pole and falling pole at will.