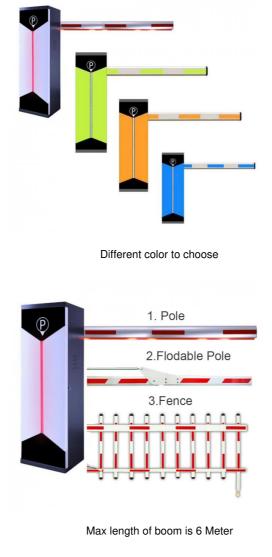

## **Product Specification**

- Max Length Of Boom:
- Voltage:
- Inslation Class:
- Warranty:
- Operation Lifetime:
- Output Power:
- Feature:
- Altitude:
- Special Features:
- Port:
- Highlight:

## DC24V F 2 Years >=5 Million Times 140W Durable

6 Meter

- 1000M Or Lower
- Waterproof / Weatherproof
- Shenzhen
  - waterproof boom barrier, waterproof automatic barrier gate, 140w boom barrier