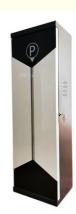

### Waterproof Servo Motor Boom Barriers 5 Million Times Operation Lifetime for Security

A boom barrier goes by many names. Sometimes called a barrier arm, a boom, a boom gate, or an access barrier arm; these all mean the same thing. A boom barrier arm is a gate or access point that regulates traffic flow by means of a long arm that pivots on the opener. The arm is also called a boom. This might be familiar to anyone that has used a microphone before since this term is also used for the arm that holds a microphone. The opener or operator is the entire structure that moves the arm up and down. They come in many different shapes and sizes depending on the application and where they will be installed.