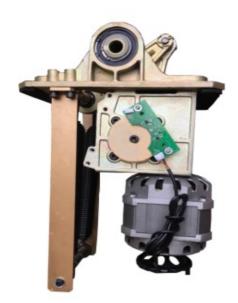

#### Before:

1) Worm gear, general appearance

2) The previous products use with Rv50 reducer and added the splint to compose the movement. The worm gear is a consumable product. After using a long time, there will be a large gap, the pole will be not stable and shake so will cause the gear reducer to grind.

3)The products mainly used with AC 220V motor, the fixed speed was not adjustable.

4) Open structure, a low degree of protection, easy to enter water.

5) AC220V.

6) During installation, needs to adjusted the magnet position to ensure the door opening angle. After a long time, the shaking will affect the limit position or the pole may be deviated downwards.