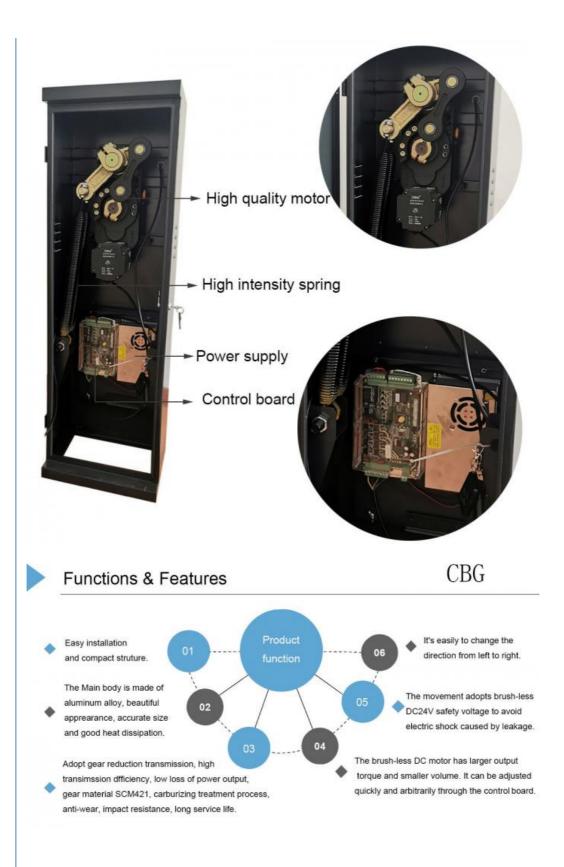

# Interior Structure

Old and New Product's Difference

#### Before:

1) Worm gear, general appearance

2) The previous products use with Rv50 reducer and added the splint to compose the movement. The worm gear is a consumable product. After using a long time, there will be a large gap, the pole will be not stable and shake so will cause the gear reducer to grind.

3)The products mainly used with AC 220V motor, the fixed speed was not adjustable.

4) Open structure, a low degree of protection, easy to enter water.

5) AC220V.

6) During installation, needs to adjusted the magnet position to ensure the door opening angle. After a long time, the shaking will affect the limit position or the pole may be deviated downwards.

#### After:

1) Gear transmission structure, beautiful appearance, compact structure, strong overall sense.

2) The new products are tailor-made for this industry and the gear adopts the processing technology of worm grinding wheel grinding after heat treatment, fine rolling of hard alloy hob, etc., the accuracy grade  $\geq$  GB / T100951, 2-2001 7 level.

3)The new product uses with DC brushless motor to avoid the problem of carbon brush life. Adjustable speed.

4)The entire seal structure, high degree of protection ( $\geq$ IP55); have a rainproof capability.

5) DC24V(Safe voltage)

6) Installed the chassis, adjust the position automatically after power on, and adjust the angle of rising pole and falling pole at will.