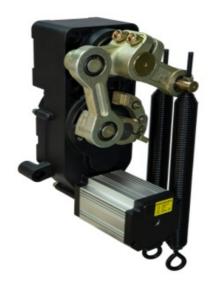

#### After:

1) Gear transmission structure, beautiful appearance, compact structure, strong overall sense.

2) The new products are tailor-made for this industry and the gear adopts the processing technology of worm grinding wheel grinding after heat treatment, fine rolling of hard alloy hob, etc., the accuracy grade  $\geq$  GB / T100951, 2-2001 7 level.

3)The new product uses with DC brushless motor to avoid the problem of carbon brush life. Adjustable speed.

4)The entire seal structure, high degree of protection ( $\geq$ IP55); have a rainproof capability.

5) DC24V(Safe voltage)

6) Installed the chassis, adjust the position automatically after power on, and adjust the angle of rising pole and falling pole at will.