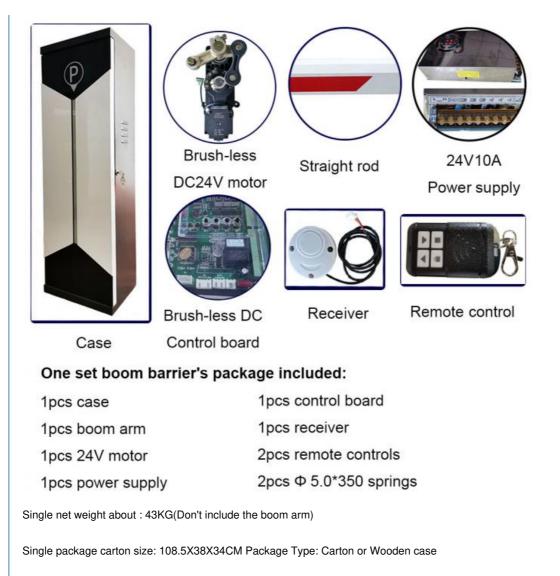

# Packing List

## **Product Specification**

- Max Length Of Boom:
- Voltage:
- Inslation Class:
- Warranty:
- Operation Lifetime:
- Output Power:
- Feature:
- Altitude:
- Special Features:
- Port:
- Highlight:

## DC24V F 2 Years >=5 Million Times 140W Durable

6 Meter

- 1000M Or Lower
- Waterproof / Weatherproof
- Shenzhen
  - waterproof boom barrier, waterproof automatic barrier gate, 140w boom barrier