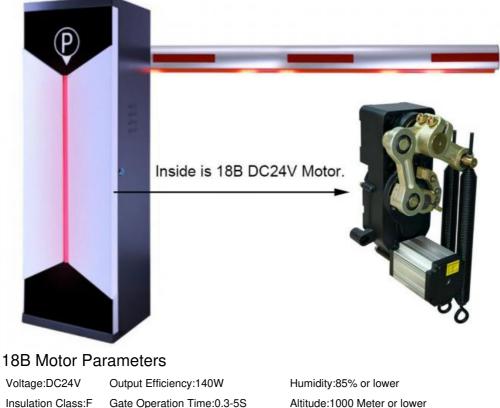

## DC24V F 2 Years >=5 Million Times 140W Durable

6 Meter

- 1000M Or Lower
- Waterproof / Weatherproof
- Shenzhen
  - waterproof boom barrier, waterproof automatic barrier gate, 140w boom barrier

Gate Operation Time:0.3-5S

Current:6A

Operation Lifetime:>=5million times

Altitude:1000 Meter or lower

Temperature Range:-40°C to +60°C (temperatures below -20°C require a heating element)

Applications: Generally suited for controlling gates leading to highways and expressways, as well as vehichle-plate