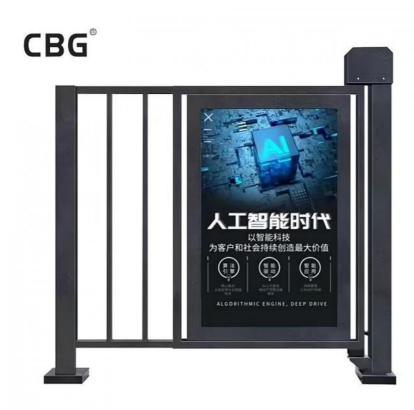

# Metal Automatic Swing Door With 3-6S Operation Time And Lifetime 5million Times

## Metal Automatic Swing Door With 3-6S Gate Operation Time And Lifetime Of 5million Times

#### **Product Description**

- 1. The door body is beautiful, elegant and generous, which can be used for small door entry / exit management and advertising of various products.
- 2. The door opening clearance of the series of smart advertising small doors is  $1.2 \sim 1.7$ m. The height is 1.45M (can be made non-standard).
- 3. The product is made of high-strength aluminum alloy, which is firm and durable, not easy to rust, not easy to deform.
- 4. The surface of door row and column adopts baking paint process, the bottom layer is sprayed with epoxy resin powder, cured at high temperature, adhesion number, and the outdoor paint with excellent weather resistance on the surface layer is not easy to fade.