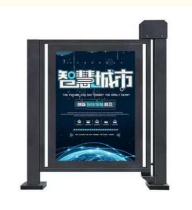

# Metal Automatic Swing Door With 3-6S Operation Time And Lifetime 5million Times

## Metal Automatic Swing Door With 3-6S Gate Operation Time And Lifetime Of 5million Times

#### **Product Description**

- 1. The door body is beautiful, elegant and generous, which can be used for small door entry / exit management and advertising of various products.
- 2. The door opening clearance of the series of smart advertising small doors is  $1.2 \sim 1.7$ m. The height is 1.45M (can be made non-standard).
- 3. The product is made of high-strength aluminum alloy, which is firm and durable, not easy to rust, not easy to deform.
- 4. The surface of door row and column adopts baking paint process, the bottom layer is sprayed with epoxy resin powder, cured at high temperature, adhesion number, and the outdoor paint with excellent weather resistance on the surface layer is not easy to fade.