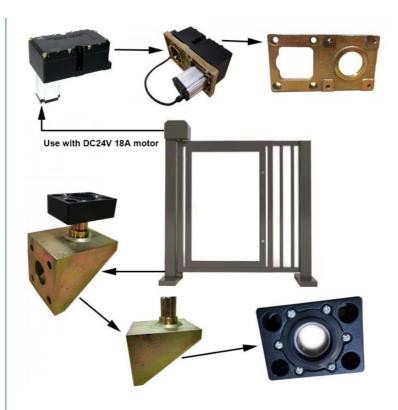

### Specification of 18A Motor

| Voltage:DC24V         | Insulation Class:F      | Gate Operation Time:3-6S             |
|-----------------------|-------------------------|--------------------------------------|
| Output Efficiency:30W | Altitude:1000M or lower | Operation Lifetime:>=5 million times |
| Current:1.5A          | Humidity:85% or lower   | Temperature Range -30°C to +70°C     |