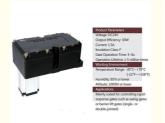

#### **Product Specification**

Special Features: Waterproof / Weatherproof, Other
 Customized Support: OEM, ODM, Customized Logo

Type: Other
Voltage: DC24V
Output Efficiency: 30W
Current: 1.5A
Insulation Class: F
Gate Operation Time: 3-6S

Operation Lifetime: >=5million Times
 Temperature Range: -30°C To 70°C
 Humidity: 85% Or Lower

• Highlight: 5million Times Automatic Swing Door,

6S Automatic Swing Door,

6S Operation Time Metal Swing Door

### Specification of 18A Motor

| Voltage:DC24V         | Insulation Class:F      | Gate Operation Time:3-6S             |
|-----------------------|-------------------------|--------------------------------------|
| Output Efficiency:30W | Altitude:1000M or lower | Operation Lifetime:>=5 million times |
| Current:1.5A          | Humidity:85% or lower   | Temperature Range -30°C to +70°C     |