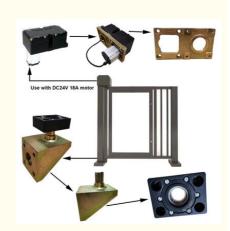

### Specification of 18A Motor

| Voltage:DC24V         | Insulation Class:F      | Gate Operation Time:3-6S             |
|-----------------------|-------------------------|--------------------------------------|
| Output Efficiency:30W | Altitude:1000M or lower | Operation Lifetime:>=5 million times |
| Current:1.5A          | Humidity:85% or lower   | Temperature Range -30°C to +70°C     |