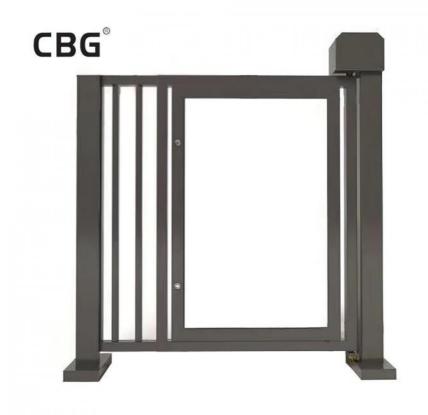

# Metal Automatic Swing Door With 3-6S Operation Time And Lifetime 5million Times

## Metal Automatic Swing Door With 3-6S Gate Operation Time And Lifetime Of 5million Times

#### **Product Description**

- 1. The door body is beautiful, elegant and generous, which can be used for small door entry / exit management and advertising of various products.
- 2. The door opening clearance of the series of smart advertising small doors is  $1.2 \sim 1.7$ m. The height is 1.45M (can be made non-standard).
- 3. The product is made of high-strength aluminum alloy, which is firm and durable, not easy to rust, not easy to deform.
- 4. The surface of door row and column adopts baking paint process, the bottom layer is sprayed with epoxy resin powder, cured at high temperature, adhesion number, and the outdoor paint with excellent weather resistance on the surface layer is not easy to fade.