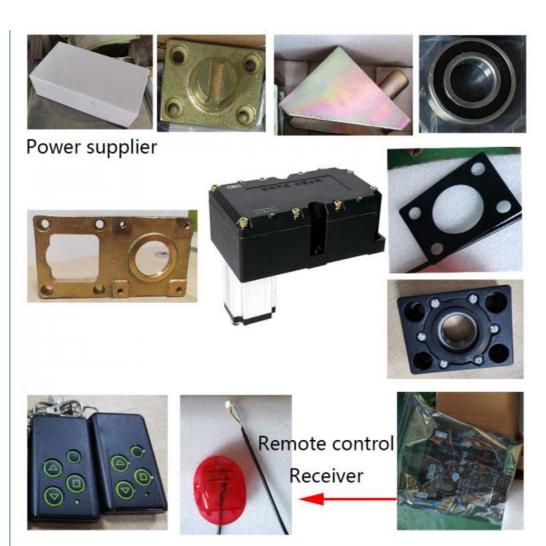

### **Details Images**

Packing & Delivery

Company Profile

Shenzhen Chengbang Electromechanical Industry Limited is a manufacturer specializing in the production of non-standard reducers and motors for road gates, gear reduction machines, aluminum shell motors and gate motors. We're the manufacturer of boom barrier mechanism in China more than 10 years. The current is more than 100 staffs and 3 factories. We can customize according to customer needs.