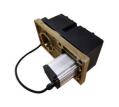

### Specification of 18A Motor

| Voltage:DC24V         | Insulation Class:F      | Gate Operation Time:3-6S             |
|-----------------------|-------------------------|--------------------------------------|
| Output Efficiency:30W | Altitude:1000M or lower | Operation Lifetime:>=5 million times |
| Current:1.5A          | Humidity:85% or lower   | Temperature Range -30°C to +70°C     |