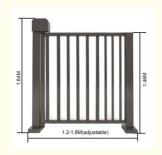

#### **Product Description**

- 1. The door body is beautiful, elegant and generous, which can be used for small door entry / exit management and advertising of various products.
- 2. The door opening clearance of the series of smart advertising small doors is  $1.2 \sim 1.7$ m. The height is 1.45M (can be made non-standard).
- 3. The product is made of high-strength aluminum alloy, which is firm and durable, not easy to rust, not easy to deform.
- 4. The surface of door row and column adopts baking paint process, the bottom layer is sprayed with epoxy resin powder, cured at high temperature, adhesion number, and the outdoor paint with excellent weather resistance on the surface layer is not easy to fade.