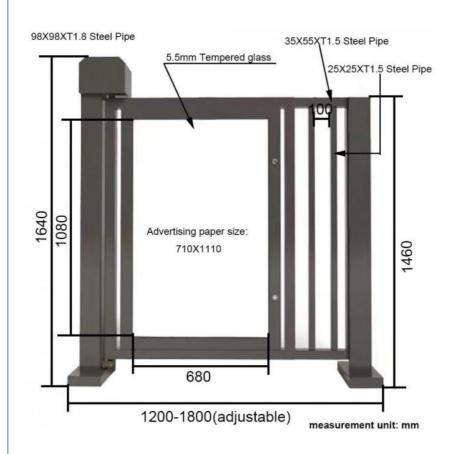

#### **Product Description**

- 1. The door body is beautiful, elegant and generous, which can be used for small door entry / exit management and advertising of various products.
- 2. The door opening clearance of the series of smart advertising small doors is  $1.2 \sim 1.7$ m. The height is 1.45M (can be made non-standard).
- 3. The product is made of high-strength aluminum alloy, which is firm and durable, not easy to rust, not easy to deform.
- 4. The surface of door row and column adopts baking paint process, the bottom layer is sprayed with epoxy resin powder, cured at high temperature, adhesion number, and the outdoor paint with excellent weather resistance on the surface layer is not easy to fade.

### Specification of 18A Motor

| Voltage:DC24V         | Insulation Class:F      | Gate Operation Time:3-6S             |
|-----------------------|-------------------------|--------------------------------------|
| Output Efficiency:30W | Altitude:1000M or lower | Operation Lifetime:>=5 million times |
| Current:1.5A          | Humidity:85% or lower   | Temperature Range -30°C to +70°C     |