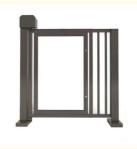

# Metal Automatic Swing Door With 3-6S Operation Time And Lifetime 5million Times

## Metal Automatic Swing Door With 3-6S Gate Operation Time And Lifetime Of 5million Times