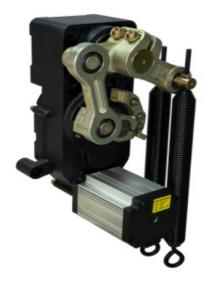

#### **Product Description**

DC 24V Security Traffic Control Toll Gate Boom Barrier Motor With 140W Output Power

#### DC Brush-Less Single Unit Operating Mechanism

#### **Product Parameters**

Voltage: DC24V

Output Efficiency: 120W

Current: 6A

Insulation Class: F

Gate Operation Time: 0.3~5s

Operation Lifetime: ≥ 5 million times