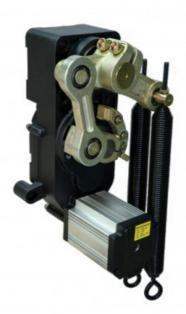

#### DC Brush-Less Single Unit Operating Mechanism

#### **Product Parameters**

Voltage: DC24V

Output Efficiency: 120W

Current: 6A

Insulation Class: F

Gate Operation Time: 0.3~5s

Operation Lifetime: ≥ 5 million times

#### Before:

- 1) Worm gear, general appearance
- 2) The previous products use with Rv50 reducer and added the splint to compose the movement. The worm gear is a consumable product. After using a long time, there will be a large gap, the pole will be not stable and shake so will cause the gear reducer to grind.
- 3)The products mainly used with AC 220V motor, the fixed speed was not adjustable.
- 4) Open structure, a low degree of protection, easy to enter water.
- 5) AC220V.
- 6) During installation, needs to adjusted the magnet position to ensure the door opening angle. After a long time, the shaking will affect the limit position or the pole may be deviated downwards.

#### After:

- 1) Gear transmission structure, beautiful appearance, compact structure, strong overall sense.
- 2) The new products are tailor-made for this industry and the gear adopts the processing technology of worm grinding wheel grinding after heat treatment, fine rolling of hard alloy hob, etc., the accuracy grade  $\geq$  GB / T100951, 2-2001 7 level.
- 3)The new product uses with DC brushless motor to avoid the problem of carbon brush life. Adjustable speed.
- 4)The entire seal structure, high degree of protection ( $\geq$ IP55); have a rainproof capability.
- 5) DC24V(Safe voltage)
- 6) Installed the chassis, adjust the position automatically after power on, and adjust the angle of rising pole and falling pole at will.