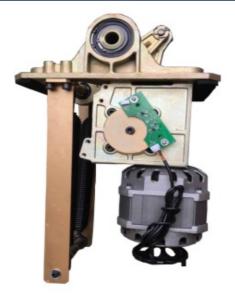

#### DC Brush-Less Single Unit Operating Mechanism

#### **Product Parameters**

Voltage: DC24V

Output Efficiency: 120W

Current: 6A

Insulation Class: F

Gate Operation Time: 0.3~5s

Operation Lifetime: ≥ 5 million times