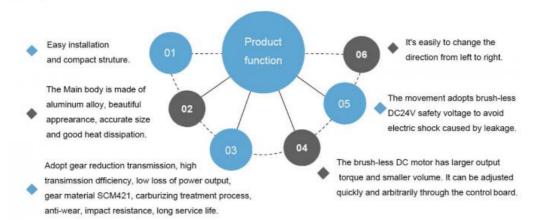

### **Functions & Features**

#### Before:

- 1) Worm gear, general appearance
- 2) The previous products use with Rv50 reducer and added the splint to compose the movement. The worm gear is a consumable product. After using a long time, there will be a large gap, the pole will be not stable and shake so will cause the gear reducer to grind.
- 3)The products mainly used with AC 220V motor, the fixed speed was not adjustable.
- 4) Open structure, a low degree of protection, easy to enter water.
- 5) AC220V.
- 6) During installation, needs to adjusted the magnet position to ensure the door opening angle. After a long time, the shaking will affect the limit position or the pole may be deviated downwards.

#### After:

- 1) Gear transmission structure, beautiful appearance, compact structure, strong overall sense.
- 2) The new products are tailor-made for this industry and the gear adopts the processing technology of worm grinding wheel grinding after heat treatment, fine rolling of hard alloy hob, etc., the accuracy grade  $\geq$  GB / T100951, 2-2001 7 level.
- 3)The new product uses with DC brushless motor to avoid the problem of carbon brush life. Adjustable speed.
- 4)The entire seal structure, high degree of protection ( $\geq$ IP55); have a rainproof capability.
- 5) DC24V(Safe voltage)
- 6) Installed the chassis, adjust the position automatically after power on, and adjust the angle of rising pole and falling pole at will.