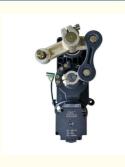

#### **Product Description**

DC 24V Security Traffic Control Toll Gate Boom Barrier Motor With 140W Output Power

#### Company Profile

The operation of the DC barrier gate is simple, and the speed of the take-off and landing rod is determined according to the speed ratio of the reducer.