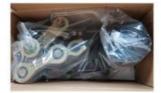

## The packaging of 18B unit motor

1.Put polyurethane foam inside

Cover with plastic and put the motor into the carton

3.Seal the carton with tape

Single net weight: 16kg

Single package carton size: 38.5X20.8X25CM Package Type: Carton or Wooden case