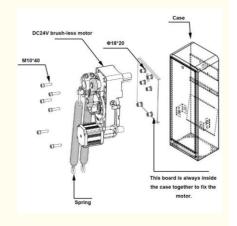

#### DC Brush-Less Single Unit Operating Mechanism

## The packaging of 18B unit motor

1.Put polyurethane foam inside

Cover with plastic and put the motor into the carton

3.Seal the carton with tape

Single net weight: 16kg

Single package carton size: 38.5X20.8X25CM Package Type: Carton or Wooden case