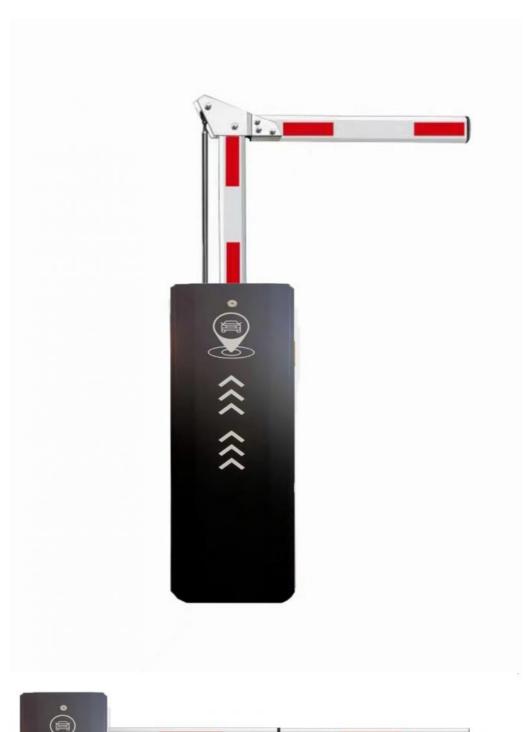

# 18B Automatic Access Control Barrier DC 24V 5 Million Operating Life For Parking

#### Product description

- 1.-The traffic barrier is widely used for the facilities of parking, traffic or toll system.
- 2.-Arms can be chosen from 1.5 meters to 6 meters.
- 3.-This type of barrier could match with direct boom( pole), fold boom Or fence boom..
- 4. When power off, we can lift up the boom arm by hand directly
- 5.-All the process is soft without any noise and shaking.
- 6.-Housing color: yellow,red ,blue,black,white (optional)
- 8.-Boom arm direction can be chosen leftward to rightward.
- $\hbox{8.-Auto warming up,} \textbf{suitable for cold environment}.$

# **Application:**

Office Buildings.

Shopping and mall Centers.

Vehicle Parks.

Distribution and Warehouse Facilities.

Commercial and Industrial Facilities.

Government Buildings.

Stations