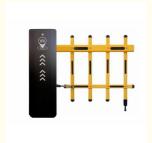

#### Product description

- 1.-The traffic barrier is widely used for the facilities of parking, traffic or toll system.
- 2.-Arms can be chosen from 1.5 meters to 6 meters.
- 3.-This type of barrier could match with direct boom( pole), fold boom Or fence boom..
- 4. When power off, we can lift up the boom arm by hand directly
- 5.-All the process is soft without any noise and shaking.
- 6.-Housing color: yellow,red ,blue,black,white (optional)
- 8.-Boom arm direction can be chosen leftward to rightward.
- $\hbox{8.-Auto warming up,} \textbf{suitable for cold environment}.$

# **Application:**

Office Buildings.

Shopping and mall Centers.

Vehicle Parks.

Distribution and Warehouse Facilities.

Commercial and Industrial Facilities.

Government Buildings.

Stations