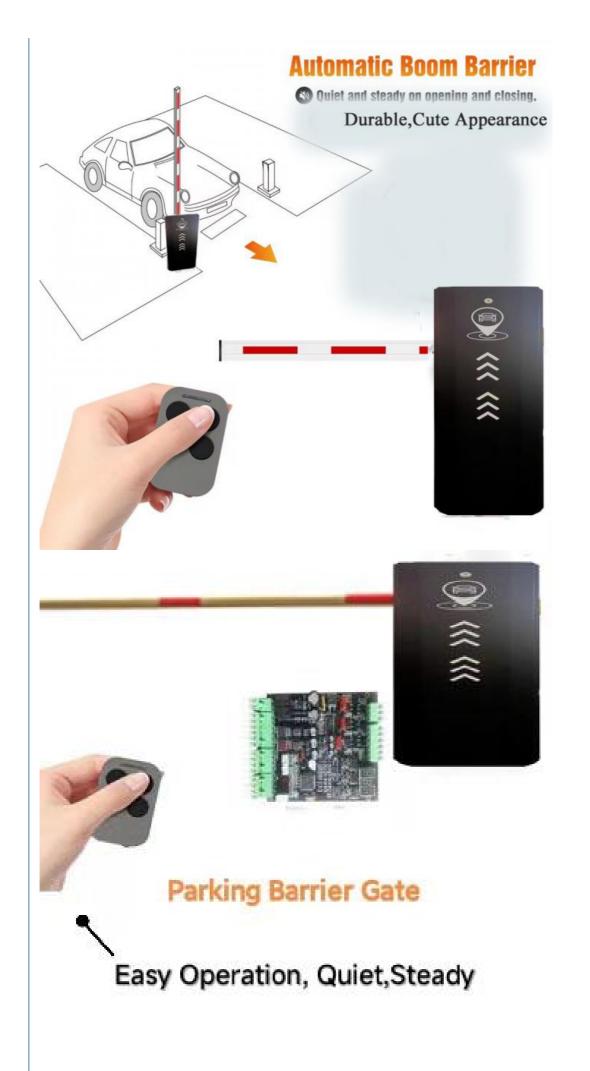

#### Overview

18B Features

- 1. Can be connected to the parking lot charging system.
- 2. Long-distance remote control.
- 3. Highly integrated, ultra-stable control board.
- 4. Built-in ground-sensing anti-smash interface.
- 5. It has the function of delayed rod drop.
- 6. Optional wireless key box.
- 7. An additional constant temperature device can be added.
- 8. Multiple lifting and landing speed options.

#### Product description

- 1.-The traffic barrier is widely used for the facilities of parking, traffic or toll system.
- 2.-Arms can be chosen from 1.5 meters to 6 meters.
- 3.-This type of barrier could match with direct boom( pole), fold boom Or fence boom..
- 4. When power off, we can lift up the boom arm by hand directly
- 5.-All the process is soft without any noise and shaking.
- 6.-Housing color: yellow,red ,blue,black,white (optional)
- 8.-Boom arm direction can be chosen leftward to rightward.
- $\hbox{8.-Auto warming up,} \textbf{suitable for cold environment}.$