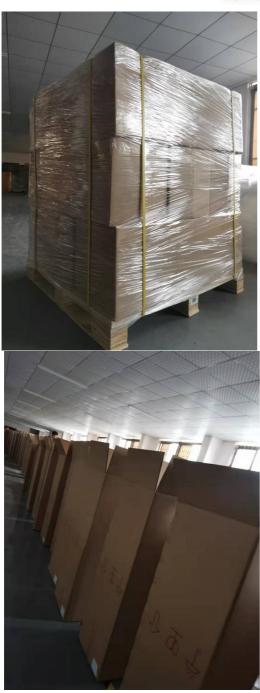

# **Fast response**

Packing & Delivery

# The packaging of 18B unit motor

1.Put polyurethane foam inside

Cover with plastic and put the motor into the carton

3.Seal the carton with tape

To better ensure the safety of your goods, professional, environmentally friendly, convenient and efficient packaging services will be provided.