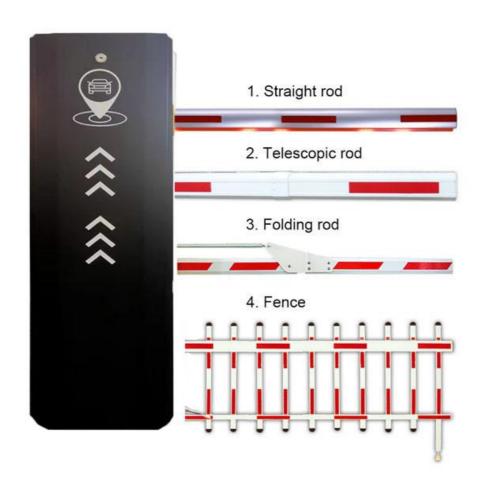

#### Product description

- 1.-The traffic barrier is widely used for the facilities of parking, traffic or toll system.
- 2.-Arms can be chosen from 1.5 meters to 6 meters.
- 3.-This type of barrier could match with direct boom( pole), fold boom Or fence boom..
- 4. When power off, we can lift up the boom arm by hand directly
- 5.-All the process is soft without any noise and shaking.
- 6.-Housing color: yellow,red ,blue,black,white (optional)
- 8.-Boom arm direction can be chosen leftward to rightward.
- $\hbox{8.-Auto warming up,} \textbf{suitable for cold environment}.$