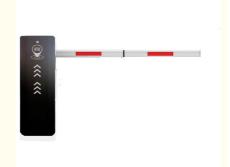

#### Product description

- 1.-The traffic barrier is widely used for the facilities of parking, traffic or toll system.
- 2.-Arms can be chosen from 1.5 meters to 6 meters.
- 3.-This type of barrier could match with direct boom( pole), fold boom Or fence boom..
- 4. When power off, we can lift up the boom arm by hand directly
- 5.-All the process is soft without any noise and shaking.
- 6.-Housing color: yellow,red ,blue,black,white (optional)
- 8.-Boom arm direction can be chosen leftward to rightward.
- $\hbox{8.-Auto warming up,} \textbf{suitable for cold environment}.$

# **Application:**

Office Buildings.

Shopping and mall Centers.

Vehicle Parks.

Distribution and Warehouse Facilities.

Commercial and Industrial Facilities.

Government Buildings.

Stations