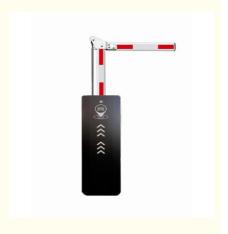

# 18B Automatic Access Control Barrier DC 24V 5 Million Operating Life For Parking

#### **Product Description**

18B Automatic Barrier Gate For Parking Work Voltage DC-24V 5 Million Operating Life

#### Product description

- 1.-The traffic barrier is widely used for the facilities of parking, traffic or toll system.
- 2.-Arms can be chosen from 1.5 meters to 6 meters.
- 3.-This type of barrier could match with direct boom( pole), fold boom Or fence boom..
- 4. When power off, we can lift up the boom arm by hand directly
- 5.-All the process is soft without any noise and shaking.
- 6.-Housing color: yellow,red ,blue,black,white (optional)
- 8.-Boom arm direction can be chosen leftward to rightward.
- $\hbox{8.-Auto warming up,} \textbf{suitable for cold environment}.$