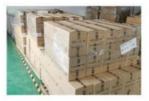

# **Fast response**

Packing & Delivery

# The packaging of 18B unit motor

1.Put polyurethane foam inside

Cover with plastic and put the motor into the carton

3.Seal the carton with tape

To better ensure the safety of your goods, professional, environmentally friendly, convenient and efficient packaging services will be provided.