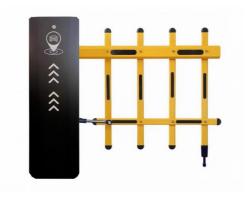

# 18B Automatic Access Control Barrier DC 24V 5 Million Operating Life For Parking

#### Product description

- 1.-The traffic barrier is widely used for the facilities of parking, traffic or toll system.
- 2.-Arms can be chosen from 1.5 meters to 6 meters.
- 3.-This type of barrier could match with direct boom( pole), fold boom Or fence boom..
- 4. When power off, we can lift up the boom arm by hand directly
- 5.-All the process is soft without any noise and shaking.
- 6.-Housing color: yellow,red ,blue,black,white (optional)
- 8.-Boom arm direction can be chosen leftward to rightward.
- $\hbox{8.-Auto warming up,} \textbf{suitable for cold environment}.$

# **Application:**

Office Buildings.

Shopping and mall Centers.

Vehicle Parks.

Distribution and Warehouse Facilities.

Commercial and Industrial Facilities.

Government Buildings.

Stations