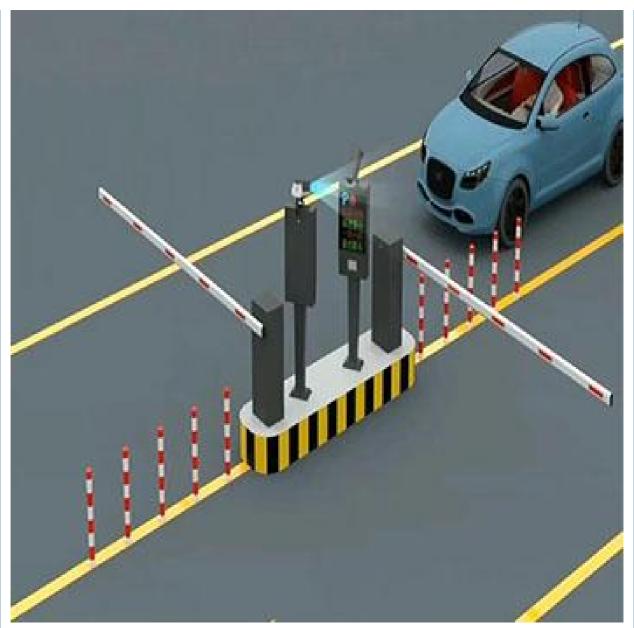

# 18B Automatic Access Control Barrier DC 24V 5 Million Operating Life For Parking

#### Product description

- 1.-The traffic barrier is widely used for the facilities of parking, traffic or toll system.
- 2.-Arms can be chosen from 1.5 meters to 6 meters.
- 3.-This type of barrier could match with direct boom( pole), fold boom Or fence boom..
- 4. When power off, we can lift up the boom arm by hand directly
- 5.-All the process is soft without any noise and shaking.
- 6.-Housing color: yellow,red ,blue,black,white (optional)
- 8.-Boom arm direction can be chosen leftward to rightward.
- $\hbox{8.-Auto warming up,} \textbf{suitable for cold environment}.$

# **Application:**

Office Buildings.

Shopping and mall Centers.

Vehicle Parks.

Distribution and Warehouse Facilities.

Commercial and Industrial Facilities.

Government Buildings.

Stations