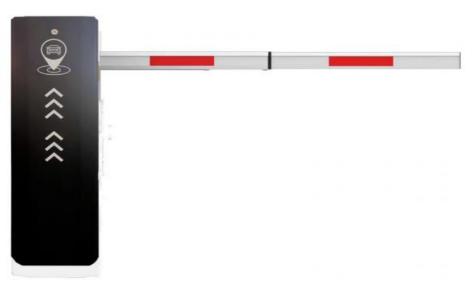

#### **Product Description**

18B Automatic Barrier Gate For Parking Work Voltage DC-24V 5 Million Operating Life

#### Product description

- 1.-The traffic barrier is widely used for the facilities of parking, traffic or toll system.
- 2.-Arms can be chosen from 1.5 meters to 6 meters.
- 3.-This type of barrier could match with direct boom( pole), fold boom Or fence boom..
- 4. When power off, we can lift up the boom arm by hand directly
- 5.-All the process is soft without any noise and shaking.
- 6.-Housing color: yellow,red ,blue,black,white (optional)
- 8.-Boom arm direction can be chosen leftward to rightward.
- $\hbox{8.-Auto warming up,} \textbf{suitable for cold environment}.$