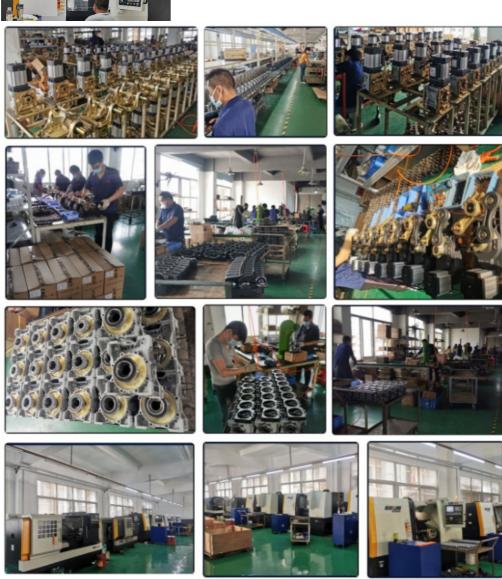

00\*250\*990mm

Power supply DC 24V

Open/close speed 0.3s to 6s

Working temperature -30~60°C

Rated power 140w

Motor rated speed 1500r/min

Humidity <=85%

Remote control

distance

30 m

Max boom length 6m

External power 220V 50/60HZ

## **Product picture**













#### interior structure:



Big torque motor Collision resistant motor

**Toll station motor** 

# MCBF more 5 million times

# **Fast response**

Packing & Delivery

# The packaging of 18B unit motor



1.Put polyurethane foam inside



Cover with plastic and put the motor into the carton



3.Seal the carton with tape



To better ensure the safety of your goods, professional, environmentally friendly, convenient and efficient packaging services will be provided.

**Boom barrier projects** 





Visit factory









**Exhibition** 



Certification



















#### **FAQ**

FAQ1. who are we? We are based in Guangdong, China, start from 2010, sell to Africa(2.00%). There are total about 101-200 people in our office.

2. how can we guarantee quality?

Always a pre-production sample before mass production; Always final Inspection before shipment;

3.what can you buy from us?

boom barrier,DC motor,gate road motor,car park barrier

| <ol><li>Do you provide sa</li></ol> | mple? |
|-------------------------------------|-------|
|-------------------------------------|-------|

We can supply sample ,but the customer have to pay the sample cost and courier cost.

5. why should you buy from us not from other suppliers?

We're the manufacturer of boom barrier mechanism in China more than 10 years. The c