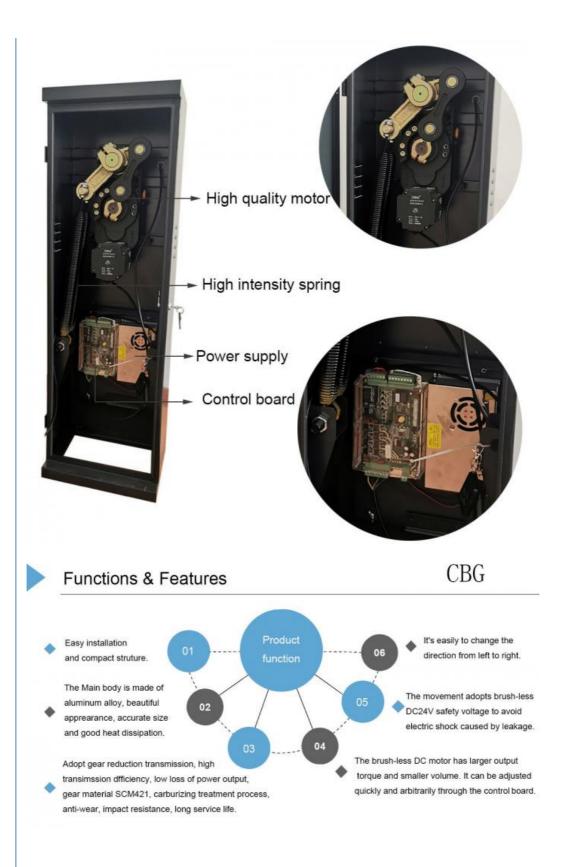

#### Interior Structure

## HIGH TORQE MOTOR

\*Pure gear

\*Low noise

\*Open&close speed to adjustable

\*Easly to change the direction

\*Brush-less DC24V \*Safety voltage

\*High intensity spring

\*Top can be opened