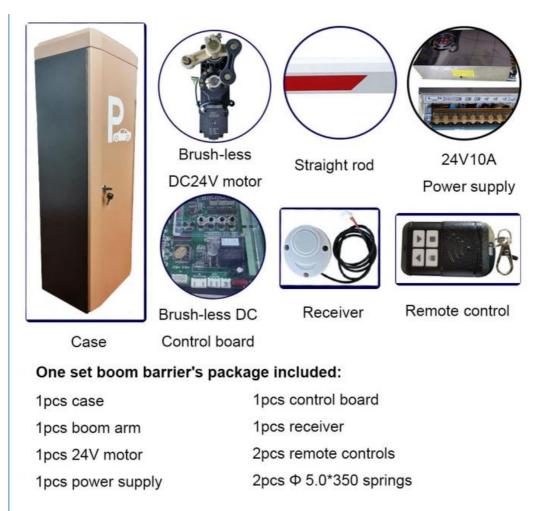

### Packing List

Single net weight about : 45KG(Not include the boom arm)

Single package carton size: 108.5X38X34CM Package Type: Carton

**Company Profile** 

Workshop View

Assembly Equipment

Visit Factory