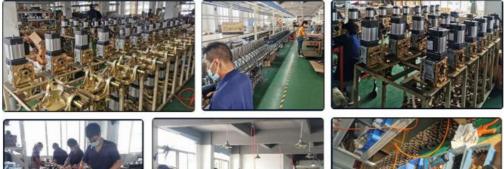

### Packing List

Single net weight about : 45KG(Not include the boom arm)

Single package carton size: 108.5X38X34CM Package Type: Carton

**Company Profile** 

Workshop View

Assembly Equipment

Visit Factory