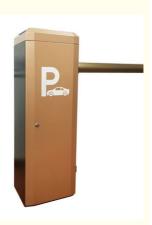

Shenzhen

6 Meter

Weatherproof Automatic Boom Barrier Gate, Waterproof Automatic Boom Barrier Gate, Automatic Parking Lot Barrier Gate

#### More Images

Automatic Boom Barrier Gate For Parking Lot Waterproof Special Features Weatherproof