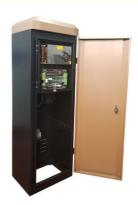

l Industry Limited



automaticbarriersgates.com

- Place of Origin:
- Brand Name:

• Supply Ability:

• Price:

CBG®

- China CBG, CBG \$360.00/sets 1-99 sets
- 5000 Piece/Pieces per Month



#### **Product Specification**

- Max Length Of Boom:
- Voltage:
- Inslation Class:
- Warranty:
- Operation Lifetime:
- Output Power:
- Feature:
- Altitude:
- Special Features:
- Port:
- Highlight:

| DC24V                     |
|---------------------------|
| F                         |
| 2 Years                   |
| >=5 Million Times         |
| 140W                      |
| Durable                   |
| 1000M Or Lower            |
| Waterproof / Weatherproof |

Shenzhen

6 Meter

Weatherproof Automatic Boom Barrier Gate, Waterproof Automatic Boom Barrier Gate, Automatic Parking Lot Barrier Gate



#### More Images



Automatic Boom Barrier Gate For Parking Lot Waterproof Special Features Weatherproof

#### **Products Description**

At CBG, we make high-quality and highly durable automatic boom barriers to improve security and manage traffic with advanced safety sensors and visibility lights. Our boom barriers are perfect for factories, warehouses, offices, and residential areas. Trust cbg for durable and reliable boom barriers that fit your access control needs.

# Key Features



| Voltage:DC24V      | Output Efficiency:140W              |
|--------------------|-------------------------------------|
| Insulation Class:F | Gate Operation Time:0.3-5S          |
| Current:6A         | Operation Lifetime:>=5million times |

Humidity:85% or lower

Altitude:1000 Meter or lower

Tempera