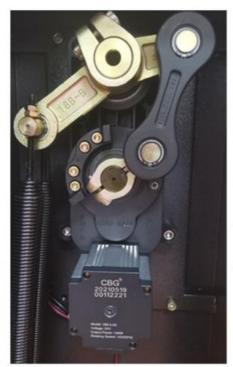

## HIGH TORQE MOTOR

\*Pure gear

\*Low noise

\*Open&close speed to adjustable

\*Easly to change the direction

\*Brush-less DC24V \*Safety voltage

\*High intensity spring

\*Top can be opened