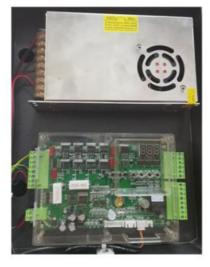

fit your access control needs.

# Key Features



| Voltage:DC24V      | Output Efficiency:140W              |
|--------------------|-------------------------------------|
| Insulation Class:F | Gate Operation Time:0.3-5S          |
| Current:6A         | Operation Lifetime:>=5million times |

Humidity:85% or lower

Altitude:1000 Meter or lower

Temperature Range:-40°C to +60°C (temperatures below -20°C require a heating element)

Applications: Generally suited for controlling gates leading to highways and expressways, as well as vehichle-plate

reading systems for gated communities and commercial parking lots.

#### Interior Structure





## HIGH TORQE MOTOR

\*Pure gear

\*Low noise

\*Open&close speed to adjustable

\*Easly to change the direction

\*Brush-less DC24V \*Safety voltage





\*High intensity spring

\*Top can be opened



#### Old and New Product's Difference



#### Before: 1) Worm gear, general appearance

2) The previous products use with Rv50 reducer and added the splint to compose the movement. The worm gear is a consumable product. After using a long time, there will be a large gap, the pole will be not stable and shake so will cause the gear reducer to grind.

3)The products mainly used with **AC 220V** motor, the fixed speed was **not adjustable**.

4) Open structure, a low degree of protection, easy to enter water.

5) During installation, needs to adjusted the magnet position to ensure the door opening angle. After a long time, the shaking will affect the limit position or the pole may be deviated downwards.



#### After:

1) Gear transmission s