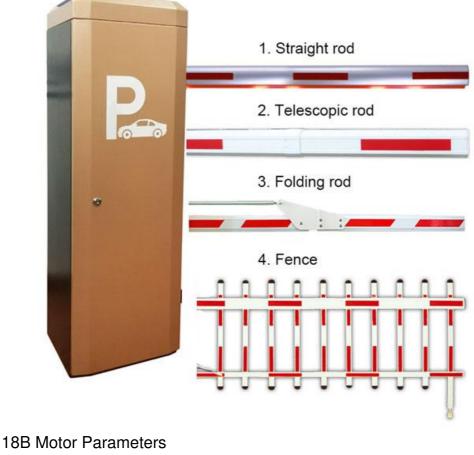

Shenzhen

6 Meter

Weatherproof Automatic Boom Barrier Gate, Waterproof Automatic Boom Barrier Gate, Automatic Parking Lot Barrier Gate

#### More Images

Automatic Boom Barrier Gate For Parking Lot Waterproof Special Features Weatherproof