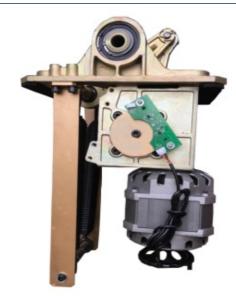

## HIGH TORQE MOTOR

\*Pure gear

\*Low noise

\*Open&close speed to adjustable

\*Easly to change the direction

\*Brush-less DC24V \*Safety voltage

\*High intensity spring

\*Top can be opened