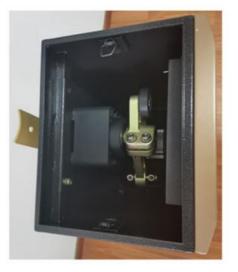

| Voltage:DC24V      | Output Efficiency:140W              |
|--------------------|-------------------------------------|
| Insulation Class:F | Gate Operation Time:0.3-5S          |
| Current:6A         | Operation Lifetime:>=5million times |

Humidity:85% or lower

Altitude:1000 Meter or lower

Temperature Range:-40°C to +60°C (temperatures below -20°C require a heating element)

Applications: Generally suited for controlling gates leading to highways and expressways, as well as vehichle-plate

reading systems for gated communities and commercial parking lots.

#### Interior Structure





## HIGH TORQE MOTOR

\*Pure gear

\*Low noise

\*Open&close speed to adjustable

\*Easly to change the direction

\*Brush-less DC24V \*Safety voltage





\*High intensity spring

\*Top can be opened



#### Old and New Product's Difference



#### Before: 1) Worm gear, general appearance

2) The previous products use with Rv50 reducer and added the splint to compose the movement. The worm gear is a consumable product. After using a long time, there will be a large gap, the pole will be not stable and shake so will cause the gear reducer to grind.

3)The products mainly used with **AC 220V** motor, the fixed speed was **not adjustable**.

4) Open structure, a low degree of protection, easy to enter water.

5) During installation, needs to adjusted the magnet position to ensure the door opening angle. After a long time, the shaking will affect the limit position or the pole may be deviated downwards.



#### After:

1) Gear transmission structure, beautiful appearance, compact structure,