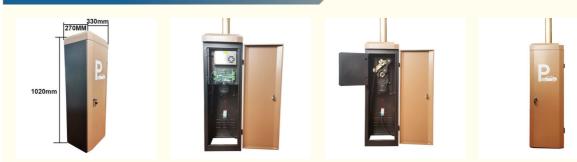

### Packing List

Single net weight about : 45KG(Not include the boom arm)

Single package carton size: 108.5X38X34CM Package Type: Carton

**Company Profile** 

Workshop View

Assembly Equipment

Visit Factory