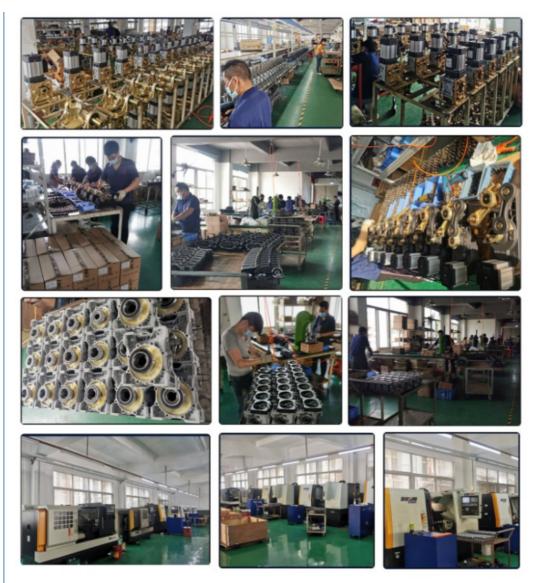

--------------------|
| Output Efficiency:30W | Altitude:1000M or lower | Operation Lifetime:>=5 million times |
| Current:1.5A          | Humidity:85% or lower   | Temperature Range:-30°C to +70°C     |

Application:mainly suited for controlling rapid-response gates such as swing gates or barrier lift gates(single or double jointed)

# **Details Images**





Company Profile



Shenzhen Chengbang Electromechanical Industry Limited is a manufacturer specializing in the production of non-standard reducers and motors for road gates, gear reduction machines, aluminum shell motors and gate motors. We're the manufacturer of boom barrier mechanism in China more than 10 years. The current is more than 100 staffs and 3 factories. We can customize according to customer needs.

## **Factory View**



Visit Factory



# Exhibition