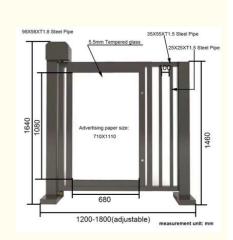

# DC24V Voltage Advertising Barrier Gate 1.5A For Humidity Lower Than 85% Levels

### **Basic Information**

- Place of Origin:
- Brand Name:
- Model Number:

- Price:
- Guangdong, China CBG
- 18A-YB-3
- Minimum Order Quantity: 2 sets
  - \$490.00/sets 2-99 sets



## **Product Specification**

- Special Features:
- Customized Support:
- Type:
- Voltage:
- Output Efficiency:
- Current:
- Insulation Class:
- Gate Operation Time:
- Operation Lifetime:
- Temperature Range:
- Humidity:
- Highlight:

| Waterproof / Weatherproof, Other |
|----------------------------------|
| OEM, ODM, Customized Logo        |
| Other                            |
| DC24V                            |
| 30W                              |
| 1.5A                             |
| F                                |
| 3-6S                             |
| >=5million Times                 |
| -30°C To 70°C                    |
|                                  |

85% Or Lower DC24V Advertising Barrier Gate, 1.5A Advertising Barrier Gate,

DC24V Boom Gate Advertising





### More