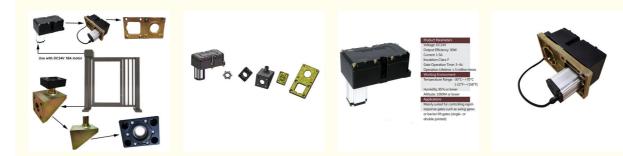

# Specification of 18A Motor

| Voltage DC24V         | Insulation Class:F      | Gate Operation Time:3-6S             |
|-----------------------|-------------------------|--------------------------------------|
| Output Efficiency:30W | Altitude:1000M or lower | Operation Lifetime:>=5 million times |
| Current:1.5A          | Humidity:85% or lower   | Temperature Range:-30°C to +70°C     |

Application:mainly suited for controlling rapid-response gates such as swing gates or barrier lift gates(single or double jointed)