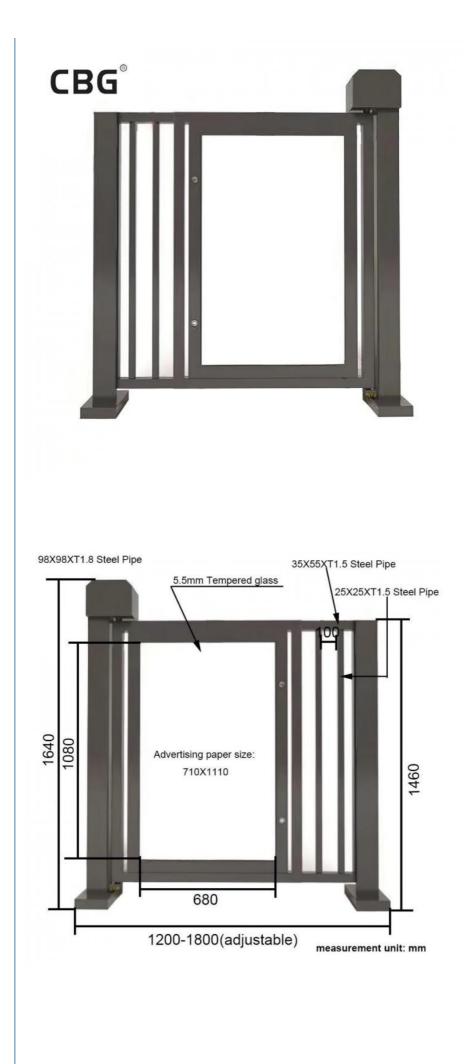

# CBG®

# Specification of 18A Motor

| Voltage DC24V         | Insulation Class:F      | Gate Operation Time:3-6S             |
|-----------------------|-------------------------|--------------------------------------|
| Output Efficiency:30W | Altitude:1000M or lower | Operation Lifetime:>=5 million times |
| Current:1.5A          | Humidity:85% or lower   | Temperature Range:-30°C to +70°C     |

Application:mainly suited for controlling rapid-response gates such as swing gates or barrier lift gates(single or double jointed)