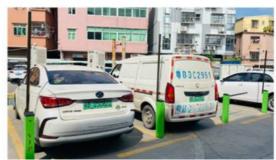

Operation Lifetime: >=5 Million Times

40-60W • Output Power: · Operating Time: 3 Seconds • Altitude: 1000M Or Lower

Special Features: Waterproof / Weatherproof Port: Shenzhen & Guangzhou • Highlight: Automatic Car Park Barrier,

DC24V Car Park Barrier, 40W Car Parking Barrier Gate









# More Images



#### **Product Description**

DC24V Voltage Long Endurance Automatic Car Park Barrier With 40W Output Power And Public

#### **Products Description**

With the continuous progress of science and technology, our life is becoming more and more convenient. Among them, the intelligent parking management system is the epitome of this change. By integrating the latest technology, it brings revolutionary automated solutions for vehicle access, toll collection and parking management.









Voltage: DC24V Gate Operation Time: 3-

Current: 2A Insulation Class: F

Output Power: Usage: Parking place

40W

Temperature Range: -30°C to +60°C(temperatures

below -30°C require a heating element)

Operation Lifetime: >=5 million times

# Company Profile

Shenzhen Chengbang Electromechancal Industry Limited was established in 2010, located in Guangdong China. The factory with 5,000 square meter areas and more than 100 experienced employees which supply ability is 5,000pcs per month. We are the professional manufacturer for vehicle entrance management system and equipment (Swinging door operating mechanism, Brush-less gate motor, DC brush-less single unit operating mechanism, Commercial gate operating mechanism and so on). We have strong scientific technology, first-class produced lin