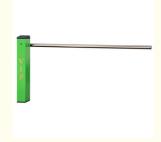

# **Product Specification**

Max Length Of Boom: 2 Meters Voltage: DC24V

 Operation Lifetime: >=5 Million Times

40-60W • Output Power: · Operating Time: 3 Seconds • Altitude: 1000M Or Lower

Special Features: Waterproof / Weatherproof Port: Shenzhen & Guangzhou • Highlight: Automatic Car Park Barrier,

Voltage: DC24V Gate Operation Time: 3-

Current: 2A Insulation Class: F

Output Power: Usage: Parking place

40W

Temperature Range: -30°C to +60°C(temperatures

below -30°C require a heating element)

Operation Lifetime: >=5 million times