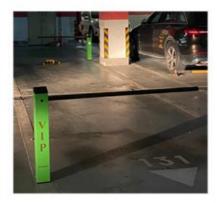

# Automatic Car Parking Barrier Gate DC24V With 40W Output Power And **Public**

DC24V Car Park Barrier, 40W Car Parking Barrier Gate

#### **Product Description**

DC24V Voltage Long Endurance Automatic Car Park Barrier With 40W Output Power And Public