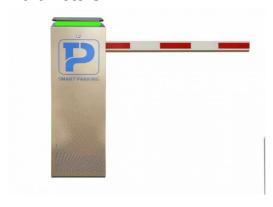

#### **Technical Parameters**

Size 230\*300\*980mm

Power supply DC 24V

Open/close speed 0.3s to 6s

Working temperature -30~60°C

Rated power 140w

Motor rated speed 1500r/min

Humidity <=85%

Remote control

distance

30 m

Max boom length 6m

External power 220V 50/60HZ

### **Product picture**