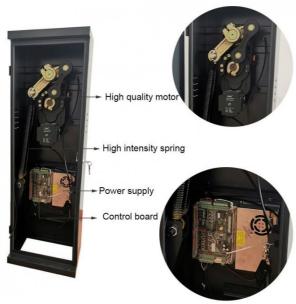

#### interior structure:

Big torque motor Collision resistant motor

**Toll station motor** 

# MCBF more 5 million times