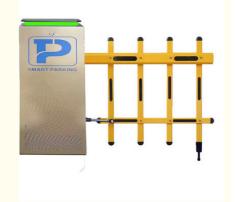

#### **Product Specification**

Working Temperature: -30-60°C
Power Supply: 140W
Usage: Outdoor
Boom Barrier Length: 1.5-6M
Work Voltage: DC-24V
Feature: Waterproof

• Operating Speed: 0.3-6s(Depend On Arm Length)

#### **Technical Parameters**

Size 230\*300\*980mm

Power supply DC 24V

Open/close speed 0.3s to 6s

Working temperature -30~60°C

Rated power 140w

Motor rated speed 1500r/min

Humidity <=85%

Remote control

distance

30 m

Max boom length 6m

External power 220V 50/60HZ

### **Product picture**