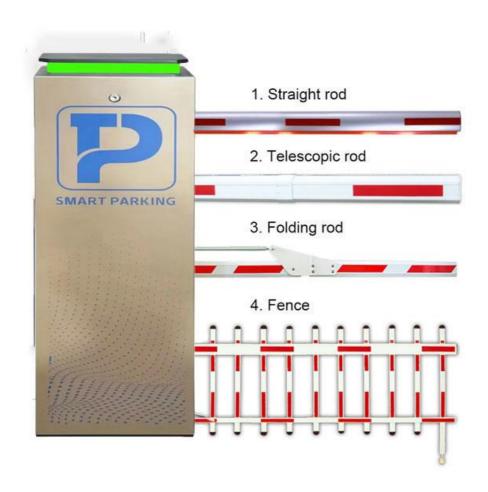

Remote control

distance

30 m

Max boom length 6m

External power 220V 50/60HZ

### **Product picture**