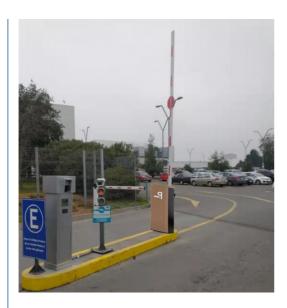

Parameters**

Size 230\*300\*980mm

Power supply DC 24V

Open/close speed 0.3s to 6s

Working temperature -30~60°C

Rated power 140w

Motor rated speed 1500r/min

Humidity <=85%

Remote control

distance

30 m

Max boom length 6m

External power 220V 50/60HZ

### **Product picture**













#### interior structure:



Big torque motor Collision resistant motor

**Toll station motor** 

# MCBF more 5 million times

### **Fast response**

Packing & Delivery

## The packaging of 18B unit motor



1.Put polyurethane foam inside



Cover with plastic and put the motor into the carton



3.Seal the carton with tape



To better ensure the safety of your goods, professional, environmentally friendly, convenient and efficient packaging services will be provided.

**Boom barrier projects** 





Exhibition



Certification



















## **CBG** Shenzhen Chengbang Electromechancal Industry Limited