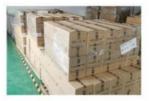

### **Fast response**

Packing & Delivery

## The packaging of 18B unit motor

1.Put polyurethane foam inside

Cover with plastic and put the motor into the carton

3.Seal the carton with tape

To better ensure the safety of your goods, professional, environmentally friendly, convenient and efficient packaging services will be provided.