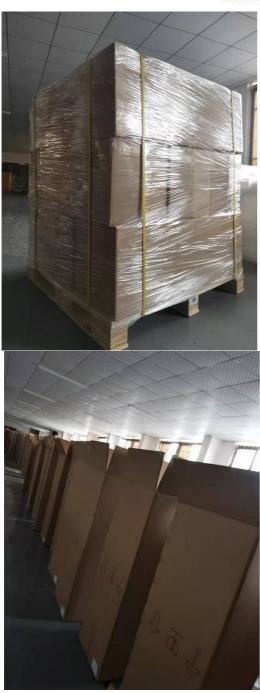

### **Fast response**

Packing & Delivery

## The packaging of 18B unit motor

1.Put polyurethane foam inside

Cover with plastic and put the motor into the carton

3.Seal the carton with tape

To better ensure the safety of your goods, professional, environmentally friendly, convenient and efficient packaging services will be provided.