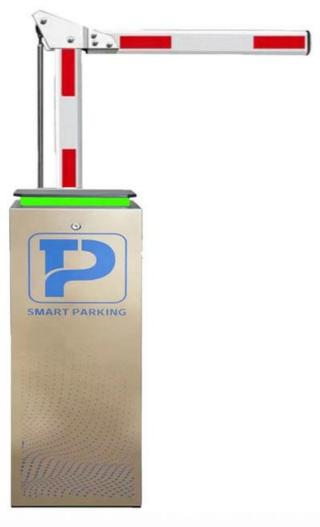

#### **Technical Parameters**

Size 230\*300\*980mm

Power supply DC 24V

Open/close speed 0.3s to 6s

Working temperature -30~60°C

Rated power 140w

Motor rated speed 1500r/min

Humidity <=85%

Remote control

distance

30 m

Max boom length 6m

External power 220V 50/60HZ

### **Product picture**