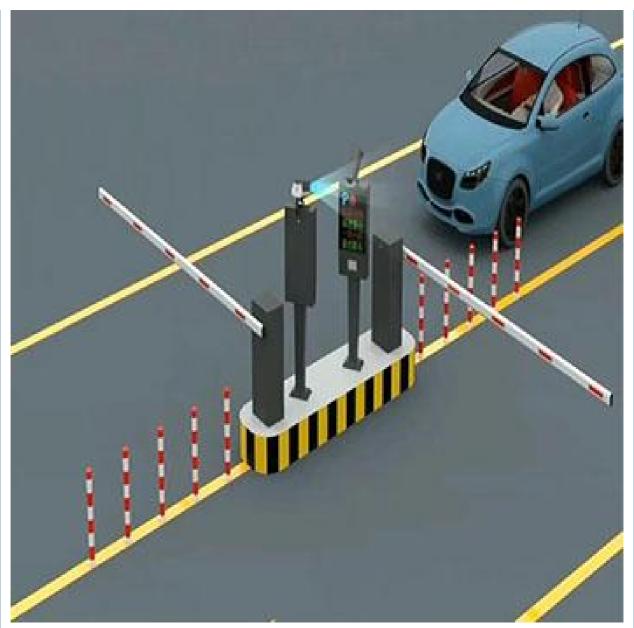

### **Product picture**

# Parking Access Control Barrier Gate 140W Power Supply Waterproof

## 140W Power Supply Barrier Gate Parking Access Control Boom Barrier With Waterproof

**Product Description** 