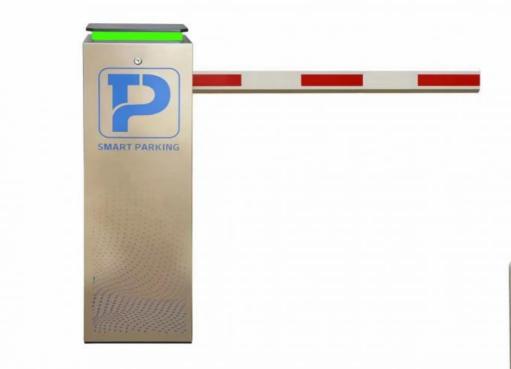

mercial property and want to safeguard your intellectual property, and business secrets, and

stop theft. Additionally, a boom gate can safeguard your inhabitants' privacy if you operate a residential building.

#### 6. Effective space use

A boom gate system is the most space-efficient type of gate there is. Sliding gates and swinging gates need more room at the entrance. A boom gate, on the other hand, just requires a tiny amount of vertical space to swing upwards.

#### **Parameters**



#### **Technical Parameters**

Size 230\*300\*980mm

Power supply DC 24V

Open/close speed 0.3s to 6s

Working temperature -30~60°C

Rated power 140w

Motor rated speed 1500r/min

Humidity <=85%

Remote control

distance

30 m

Max boom length 6m

External power 220V 50/60HZ

### **Product picture**













#### interior structure:



Big torque motor Collision resistant motor

**Toll station motor** 

# MCBF more 5 million times

### **Fast response**

Packing & Delivery

## The packaging of 18B unit motor



1.Put polyurethane foam inside



Cover with plastic and put the motor into the carton



3.Seal the carton with tape



To better ensure the safety of your goods, professional, environmentally friendly, convenient and efficient packaging services will be provided.

**Boom barrier projects** 





Exhibition



Certification



















## **CBG** Shenzhen Chengbang Electromechancal Industry Limited