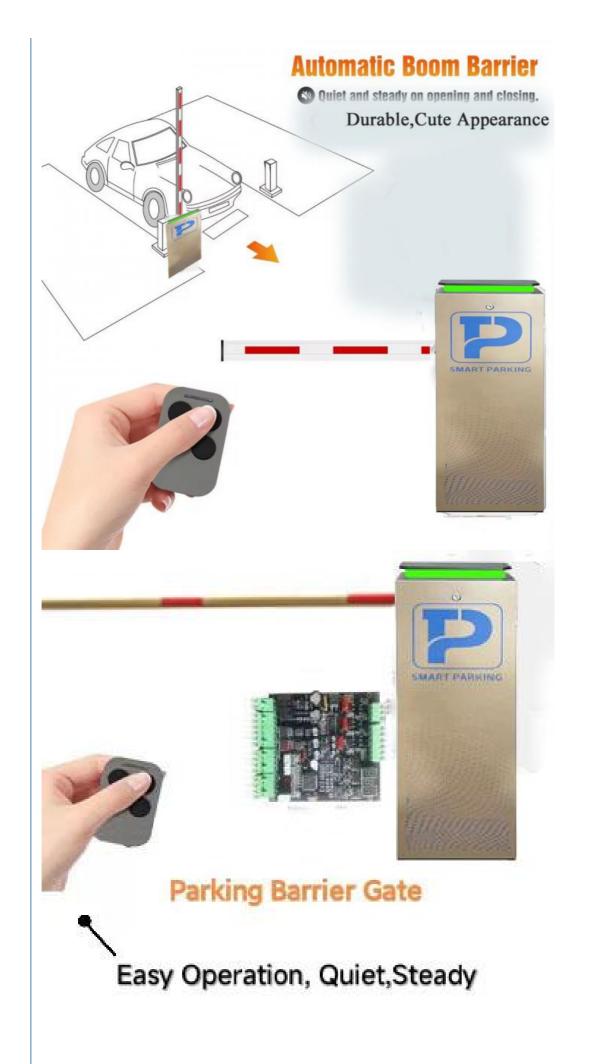

#### 1. Enhanced security

These days, both business and residential properties need to be secure. You can allow or prohibit vehicles from entering your property by erecting a boom gate based on their credentials. A car cannot access your property if you don't want it to.

Using a boom gate, you can keep track of and log the registration information for each and every vehicle that enters and exits your property.

#### 2. Control the traffic flow

The greatest approach to regulating traffic entering and leaving your property is using boom gates. This is crucial for sites with few parking places that frequently draw many automobiles.

You may manage how many vehicles are on your property at any given moment by using a boom gate. Additionally, you can bar admission if your parking lot is already full.