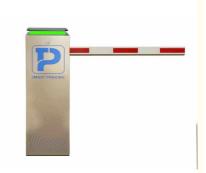

# Parking Access Control Barrier Gate 140W Power Supply Waterproof

#### **Basic Information**

• Place of Origin: Guangdong, China

Brand Name: CBG
Model Number: 18B-ZY
Minimum Order Quantity: 2 pieces

Price: \$360.00/pieces 2-99 pieces



#### **Product Specification**

Working Temperature: -30-60°C
Power Supply: 140W
Usage: Outdoor
Boom Barrier Length: 1.5-6M
Work Voltage: DC-24V
Feature: Waterproof

• Operating Speed: 0.3-6s(Depend On Arm Length)

Insulation Level:F

Operating Life: >5 MillionWarranty: 2 Years

• Highlight: Parking Access Control Boom Barrier,

140W Access Control Barrier, Access Control Barrier Waterproof



#### More Images









#### **Product Description**

## 140W Power Supply Barrier Gate Parking Access Control Boom Barrier With Waterproof

**Product Description** 

#### Overview

Company Profile

### Product description Benefits

#### 1. Enhanced security

These days, both business and residential properties need to be secure. You can allow or prohibit vehicles from entering your property by erecting a boom gate based on their credentials. A car cannot access your property if you don't want it to.

Using a boom gate, you can keep track of and log the registration information for each and every vehicle that enters and exits your property.

#### 2. Control the traffic flow

The greatest approach to regulating traffic entering and leaving your property is using boom gates. This is cruc