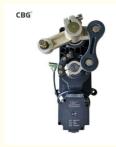

#### interior structure:

Big torque motor Collision resistant motor

**Toll station motor** 

# MCBF more 5 million times