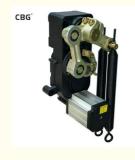

#### interior structure:

Big torque motor Collision resistant motor

**Toll station motor** 

# MCBF more 5 million times