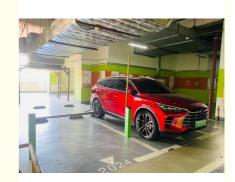

# Remote Control Automatic Car Parking Space Barrier DC24V With Max Length Of 2M

#### **Product Description**

DC24V Remote Control Automatic Car Parking Space Barrier With Max Length Of 2 Meters

#### Feature

- 1) Equipped with DC24V brushless DC motor 2) Rated power 60W
- 3) Multi speed one-way, takeoff and landing stop, return when encountering obstacles, counting, delayed rod lowering, 4) RS485 output and other delayed automatic door closing, combined with external protection devices such as ground sensing and infrared
- 5) Equipped with multiple interfaces, it can connect to parking management systems such as infrared, radar, 485 interfaces, etc.
- 6) The maximum pole length is 2 meters, and the takeoff and landing time of the pole is adjustable from 2 to 6 seconds
- 7) During power outage, the brake lever can be manually operated to lift and lower
- 8) Ultra long remote control distance, open and undisturbed environment greater than 30 meters
- 9) Infinite position design, easy debugging