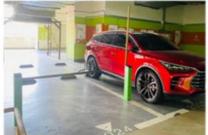

# Remote Control Automatic Car Parking Space Barrier DC24V With Max Length Of 2M

#### **Product Description**

DC24V Remote Control Automatic Car Parking Space Barrier With Max Length Of 2 Meters