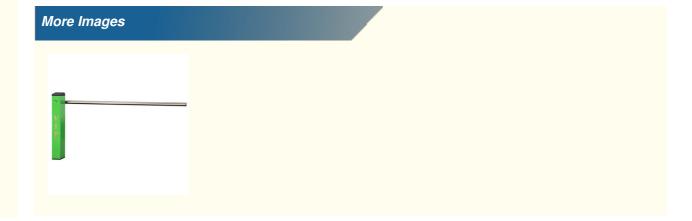

# **Product Specification**

Max Length Of Boom: 2 MetersVoltage: DC24VWarranty: 2 Years

• Operation Lifetime: >=5 Million Times

Max Motor Power: 60wFeature: Durable

Altitude: 1000M Or LowerPort: Shenzhen

• Arm: Round Arm, Folding Arm

#### Feature

- 1) Equipped with DC24V brushless DC motor 2) Rated power 60W
- 3) Multi speed one-way, takeoff and landing stop, return when encountering obstacles, counting, delayed rod lowering, 4) RS485 output and other delayed automatic door closing, combined with external protection devices such as ground sensing and infrared
- 5) Equipped with multiple interfaces, it can connect to parking management systems such as infrared, radar, 485 interfaces, etc.
- 6) The maximum pole length is 2 meters, and the takeoff and landing time of the pole is adjustable from 2 to 6 seconds
- 7) During power outage, the brake lever can be manually operated to lift and lower
- 8) Ultra long remote control distance, open and undisturbed environment greater than 30 meters
- 9) Infinite position design, easy debugging