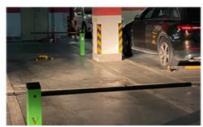

# **Product Specification**

Max Length Of Boom: 2 MetersVoltage: DC24VWarranty: 2 Years

• Operation Lifetime: >=5 Million Times

Max Motor Power: 60wFeature: Durable

Altitude: 1000M Or LowerPort: Shenzhen

• Arm: Round Arm, Folding Arm

#### Feature

- 1) Equipped with DC24V brushless DC motor 2) Rated power 60W
- 3) Multi speed one-way, takeoff and landing stop, return when encountering obstacles, counting, delayed rod lowering, 4) RS485 output and other delayed automatic door closing, combined with external protection devices such as ground sensing and infrared
- 5) Equipped with multiple interfaces, it can connect to parking management systems such as infrared, radar, 485 interfaces, etc.
- 6) The maximum pole length is 2 meters, and the takeoff and landing time of the pole is adjustable from 2 to 6 seconds
- 7) During power outage, the brake lever can be manually operated to lift and lower
- 8) Ultra long remote control distance, open and undisturbed environment greater than 30 meters
- 9) Infinite position design, easy debugging