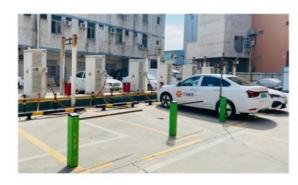

# Remote Control Automatic Car Parking Space Barrier DC24V With Max Length Of 2M

#### **Product Description**

DC24V Remote Control Automatic Car Parking Space Barrier With Max Length Of 2 Meters

#### Feature

- 1) Equipped with DC24V brushless DC motor 2) Rated power 60W
- 3) Multi speed one-way, takeoff and landing stop, return when encountering obstacles, counting, delayed rod lowering, 4) RS485 output and other delayed automatic door closing, combined with external protection devices such as ground sensing and infrared
- 5) Equipped with multiple interfaces, it can connect to parking management systems such as infrared, radar, 485 interfaces, etc.
- 6) The maximum pole length is 2 meters, and the takeoff and landing time of the pole is adjustable from 2 to 6 seconds
- 7) During power outage, the brake lever can be manually operated to lift and lower
- 8) Ultra long remote control distance, open and undisturbed environment greater than 30 meters
- 9) Infinite position design, easy debugging