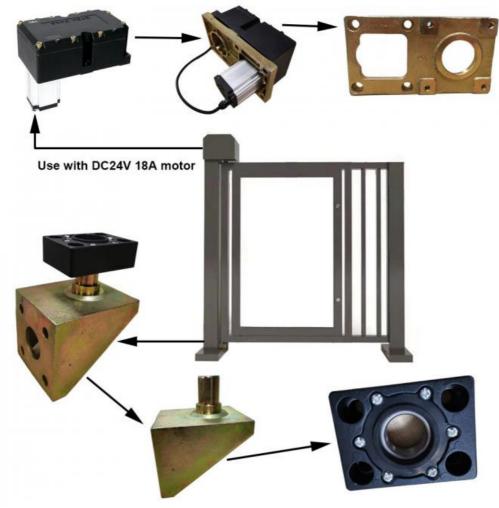

## More Images

DC24V Safety Advertising Metal Auto Security Door Designs For Altitude 1000M Or Lower

Applications: Residential areas, commercial centers, stations and so on

Old and New Product's Difference