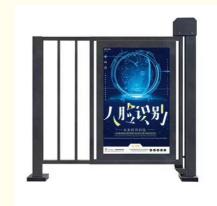

# DC24V Metal Auto Safety Advertising Door For Altitude 1000M Or Lower

## More Images

DC24V Safety Advertising Metal Auto Security Door Designs For Altitude 1000M Or Lower