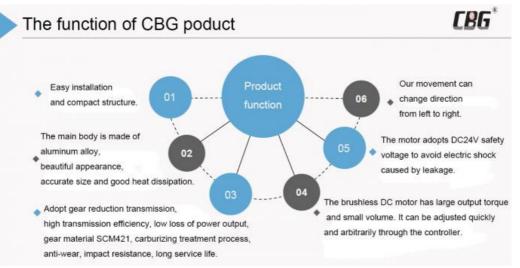

terms of quality. In pursuit of high quality products, excellent reputation, continuous innovation and development and perfect after-care service, we d launched a series of diversified products.



Our advantages:

1. NO MOQ limit.

2. 24 Hours delivery for stock

3. 2 Year warranties.

# **Products Description**



# 18A Motor Parameters

| Voltage:DC24V      | Output Efficiency:30W               | Humidity:85% or lower            |
|--------------------|-------------------------------------|----------------------------------|
| Insulation Class:F | Gate Operation Time:3-6S            | Altitude:1000 Meter or lower     |
| Current:1.5A       | Operation Lifetime:>=5million times | Temperature Range:-30°C to +70°C |

Applications: Residential areas, commercial centers, stations and so on





Old and New Product's Difference



#### Before:

1) Worm gear, general appearance

2) The previous products use with Rv50 reducer and added the splint to compose the movement. The worm gear is a consumable product. After using a long time, there will be a large gap, the pole will be not stable and shake so will cause the gear reducer to grind.

3)The products mainly used with AC 220V motor, the fixed speed was not adjustable.

4) Open structure, a low degree of protection, easy to enter water.

5) AC220V.

6) During installation, needs to adjusted the magnet position to ensure the door opening angle. After a long time, the shaking will affect the limit position or the pole may be deviated downwards.



#### After:

1) Gear transmission structure, beautiful appearance, compact structur