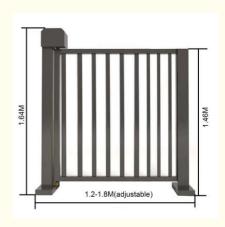

#### **Product Specification**

- Warrantage:
- Voltage:
- Inslation Class:
- Output Efficiency:
- Gate Operation Time:
- Operation Lifetime:
- Himidity:
- Altitude:
- Highlight:

#### 2 Years DC24V F

30W

3-6S

- >=5 Million Times
  - 85% Or Lower

1000M Or Lower

DC24V Advertising Door, 1000M Altitude Advertising Door, Auto Advertising Door DC24V