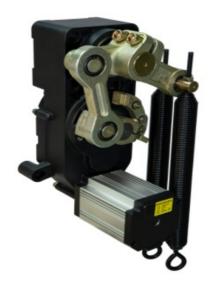

## More Images

DC24V Safety Advertising Metal Auto Security Door Designs For Altitude 1000M Or Lower