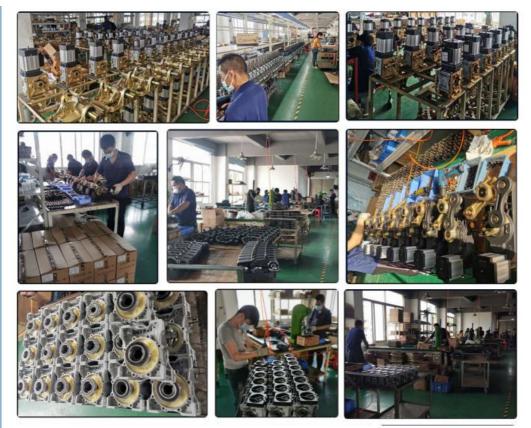

5) DC24V(Safe voltage)

6) Installed the chassis, adjust the position automatically after power on, and adjust the angle of rising pole and falling pole at will.

**Factory View** 

Assembly equipment

Visit factory