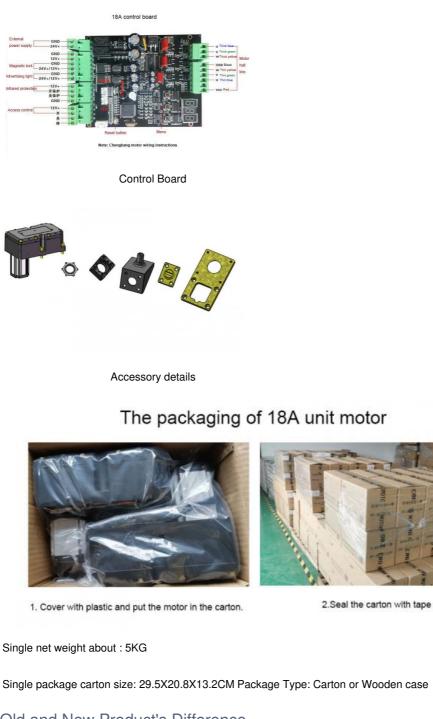

# 18A Motor Parameters

| Voltage:DC24V      | Output Efficiency:30W               | Humidity:85% or lower            |
|--------------------|-------------------------------------|----------------------------------|
| Insulation Class:F | Gate Operation Time:3-6S            | Altitude:1000 Meter or lower     |
| Current:1.5A       | Operation Lifetime:>=5million times | Temperature Range:-30°C to +70°C |