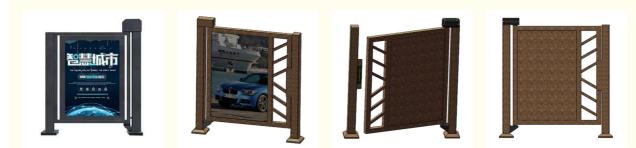

## More Images

DC24V Safety Advertising Metal Auto Security Door Designs For Altitude 1000M Or Lower

Applications: Residential areas, commercial centers, stations and so on

Old and New Product's Difference