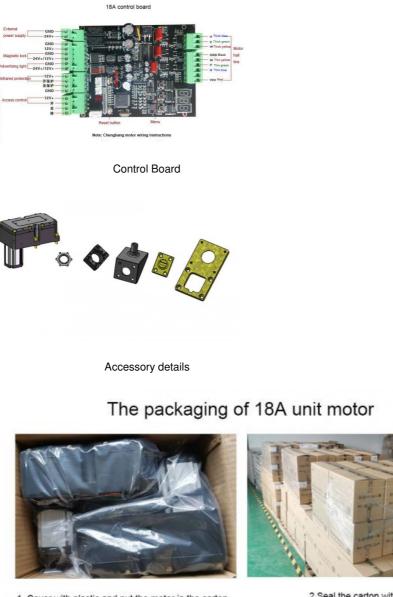

Applications: Residential areas, commercial centers, stations and so on

1. Cover with plastic and put the motor in the carton.

2.Seal the carton with tape

Single net weight about : 5KG

Single package carton size: 29.5X20.8X13.2CM Package Type: Carton or Wooden case