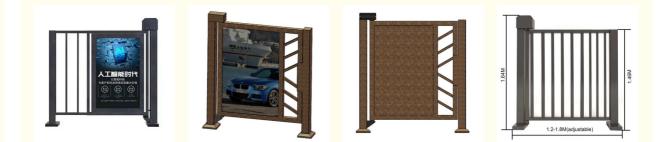

### More Images

2 Year Warrantage Pedestrian Entrance Advertising Control Gate By Chengbang Security

# **Products Description**