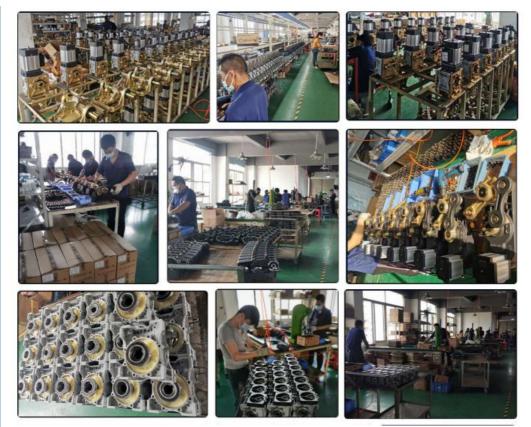

## **Company Profile**

Shenzhen Chengbang Mechanical and Electrical Industry Co., Ltd. was established in 2010, located in Guangdong China. The factory with 50,000 square meter areas and more than 50 experienced employees which supply ability is 2000pcs per month. We are the professional manufacturer for vehicle entrance management system and equipment (Swinging door operating mechanism, Brush-less gate motor, DC brush-less single unit operating mechanism, Commercial gate operating mechanism and so on). We have strong scientific technology, first-class produced lines, advanced gear testing centers and high-precision advanced equipment, imported CNC gears which are ahead of our peers in terms of quality. In pursuit of high quality products, excellent reputation, continuous innovation and development and perfect after-care service, we d launched a series of diversified products.

5) DC24V(Safe voltage)

6) Installed the chassis, adjust the position automatically after power on, and adjust the angle of rising pole and falling pole at will.

**Factory View** 

Assembly equipment

Visit factory