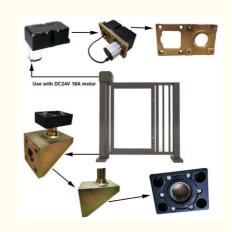

# **18A Motor Parameters**

| Voltage:DC24V      | Output Efficiency:30W               | Humidity:85% or lower            |
|--------------------|-------------------------------------|----------------------------------|
| Insulation Class:F | Gate Operation Time:3-6S            | Altitude:1000 Meter or lower     |
| Current:1.5A       | Operation Lifetime:>=5million times | Temperature Range:-30°C to +70°C |

Applications: Residential areas, commercial centers, stations and so on

1. Cover with plastic and put the motor in the carton.

2.Seal the carton with tape

Single net weight about : 5KG

Single package carton size: 29.5X20.8X13.2CM Package Type: Carton or Wooden case