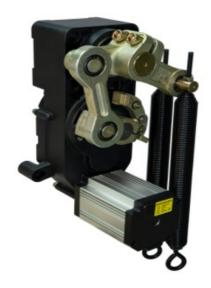

### More Images

2 Year Warrantage Pedestrian Entrance Advertising Control Gate By Chengbang Security

# **18A Motor Parameters**

| Voltage:DC24V      | Output Efficiency:30W               | Humidity:85% or lower            |
|--------------------|-------------------------------------|----------------------------------|
| Insulation Class:F | Gate Operation Time:3-6S            | Altitude:1000 Meter or lower     |
| Current:1.5A       | Operation Lifetime:>=5million times | Temperature Range:-30°C to +70°C |