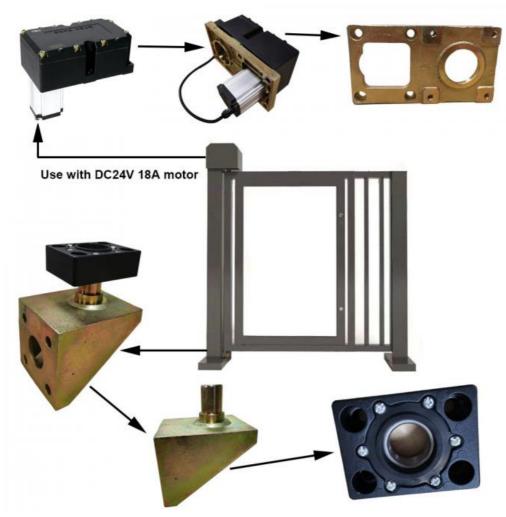

# **Products Description**

# **18A Motor Parameters**

| Voltage:DC24V      | Output Efficiency:30W               | Humidity:85% or lower            |
|--------------------|-------------------------------------|----------------------------------|
| Insulation Class:F | Gate Operation Time:3-6S            | Altitude:1000 Meter or lower     |
| Current:1.5A       | Operation Lifetime:>=5million times | Temperature Range:-30°C to +70°C |

Applications: Residential areas, commercial centers, stations and so on

1. Cover with plastic and put the motor in the carton.

2.Seal the carton with tape

Single net weight about : 5KG

Single package carton size: 29.5X20.8X13.2CM Package Type: Carton or Wooden case