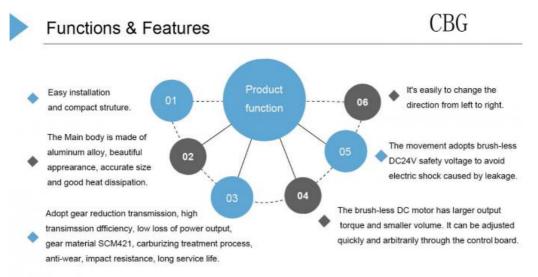

s of quality. In pursuit of high quality products, excellent reputation, continuous innovation and development and perfect after-care service, we d launched a series of diversified products.



Our advantages:

1. NO MOQ limit.

2. 24 Hours delivery for stock

3. 2 Year warranties.

# **Products Description**



# **18A Motor Parameters**

| Voltage:DC24V      | Output Efficiency:30W               | Humidity:85% or lower            |
|--------------------|-------------------------------------|----------------------------------|
| Insulation Class:F | Gate Operation Time:3-6S            | Altitude:1000 Meter or lower     |
| Current:1.5A       | Operation Lifetime:>=5million times | Temperature Range:-30°C to +70°C |

Applications: Residential areas, commercial centers, stations and so on





1. Cover with plastic and put the motor in the carton.

2.Seal the carton with tape

Single net weight about : 5KG

Single package carton size: 29.5X20.8X13.2CM Package Type: Carton or Wooden case

Old and New Product's Difference



#### Before:

1) Worm gear, general appearance

2) The previous products use with Rv50 reducer and added the splint to compose the movement. The worm gear is a consumable product. After using a long time, there will be a large gap, the pole will be not stable and shake so will cause the gear reducer to grind.

3)The products mainly used with AC 220V motor, the fixed speed was not adjustable.

4) Open structure, a low degree of protection, easy to enter water.

5) AC220V.

6) During installation, needs to adjusted the magnet position to ensure the door open