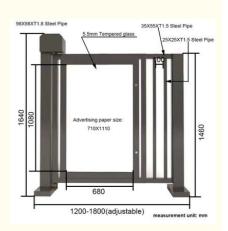

### **Product Specification**

- Warrantage:
- Voltage:
- Inslation Class:
- Output Efficiency:
- Gate Operation Time:
- Operation Lifetime:
- Himidity:
- Altitude:
- Port:
- Highlight:
- 2 Years DC24V F 30W 3-6S >=5 Million Times 85% Or Lower
- 1000M Or Lower
- Shenzhen
  - Barrier Gate DC24V, Barrier Gate 30W, Pedestrian Entrance Barrier Gate

### More Images

2 Year Warrantage Pedestrian Entrance Advertising Control Gate By Chengbang Security