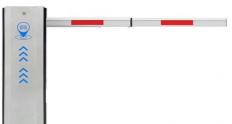

### 140W Community Remote Control Barrier Gate For Highway Toll **Expressway**

140W

Outdoor

1.5-6M DC-24V

Waterproof

>5 Million

0.6S/1.2S/2.5S/4S

Community Remote Control Barrier Gate, 140W Remote Control Barrier Gate, Expressway Remote Control Barrier Gate

Exquisite packaging complete accessories

#### Product description

The CBG boom barriers adopt the latest automatic technology and intelligent design ahead in this field. This barrier gate is suitable for indoor as well as outdoor parking area, Parking lots, toll gate, goods yard, railway crossing, commercial premises, apartment block access shopping malls, hospitals, stadiums, business centers, etc.

#### Features

1) The movement adopts side stick installation, which is convenient for installation and compact in structure.

2) When power off, we can lift up the boom arm by hand directly

3) The main body of the movement is made of aluminum alloy, which is made by die-casting process, with reliable mechanical strength and beautiful appearance view, accurate size, good heat dissipation.