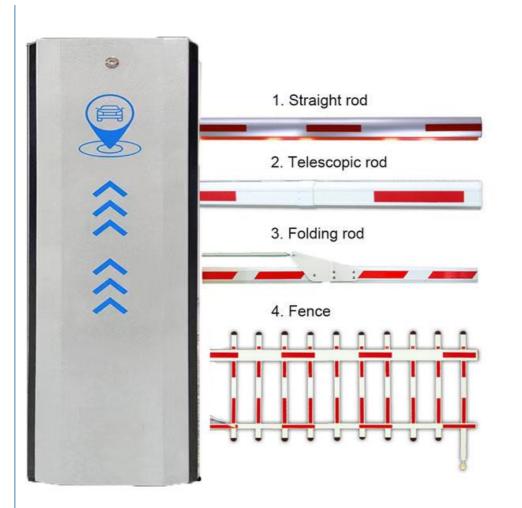

140W

Outdoor

1.5-6M DC-24V

Waterproof

>5 Million

0.6S/1.2S/2.5S/4S

Community Remote Control Barrier Gate, 140W Remote Control Barrier Gate, Expressway Remote Control Barrier Gate

Exquisite packaging complete accessories