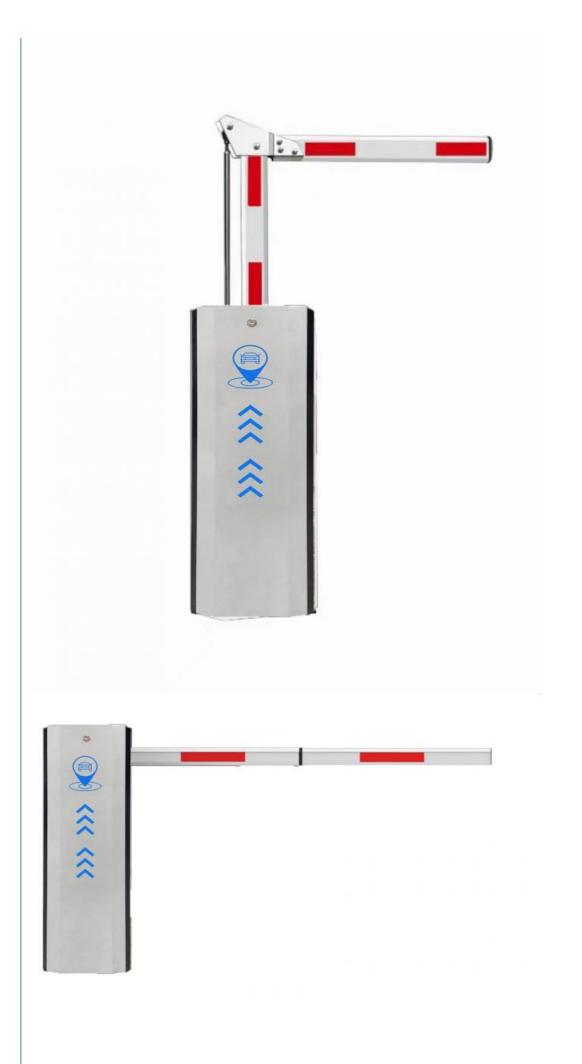

### 140W Community Remote Control Barrier Gate For Highway Toll **Expressway**

140W

Outdoor

1.5-6M DC-24V

Waterproof

>5 Million

0.6S/1.2S/2.5S/4S

Community Remote Control Barrier Gate, 140W Remote Control Barrier Gate, Expressway Remote Control Barrier Gate

Exquisite packaging complete accessories

#### Product description

The CBG boom barriers adopt the latest automatic technology and intelligent design ahead in this field. This barrier gate is suitable for indoor as well as outdoor parking area, Parking lots, toll gate, goods yard, railway crossing, commercial premises, apartment block access shopping malls, hospitals, stadiums, business centers, etc.

#### Features

1) The movement adopts side stick installation, which is convenient for installation and compact in structure.

2) When power off, we can lift up the boom arm by hand directly

3) The main body of the movement is made of aluminum alloy, which is made by die-casting process, with reliable mechanical strength and beautiful appearance view, accurate size, good heat dissipation.