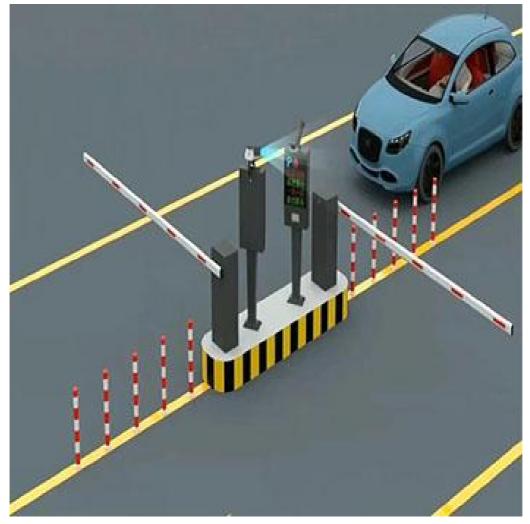

#### Product description

The CBG boom barriers adopt the latest automatic technology and intelligent design ahead in this field. This barrier gate is suitable for indoor as well as outdoor parking area, Parking lots, toll gate, goods yard, railway crossing, commercial premises, apartment block access shopping malls, hospitals, stadiums, business centers, etc.