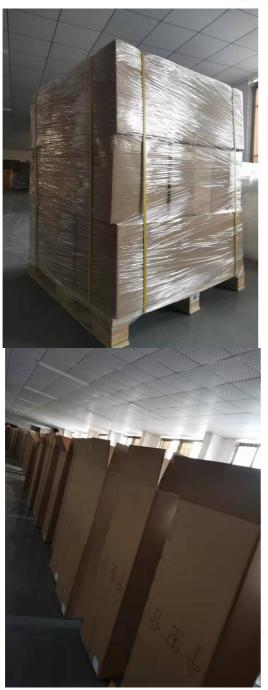

## Fast response

Packing & Delivery

## The packaging of 18B unit motor

1.Put polyurethane foam inside

2.Cover with plastic and put the

motor into the carton

3.Seal the carton with tape

To better ensure the safety of your goods, professional, environmentally friendly, convenient and efficient packaging services will be provided.