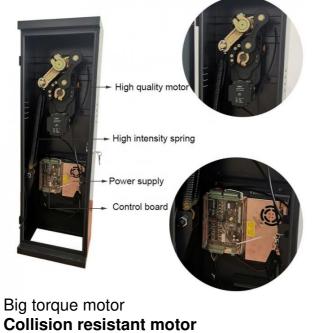

#### **Product picture**

interior structure:

## **Toll station motor**

MCBF more 5 million times