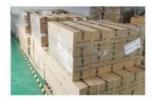

## Fast response

Packing & Delivery

## The packaging of 18B unit motor

1.Put polyurethane foam inside

2.Cover with plastic and put the

motor into the carton

3.Seal the carton with tape

To better ensure the safety of your goods, professional, environmentally friendly, convenient and efficient packaging services will be provided.