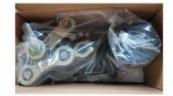

and personal injury safety is more guaranteed.

#### Parameters



#### **Technical Parameters**

| Size                    | 250*300*990mm |
|-------------------------|---------------|
| Power supply            | DC 24V        |
| Open/close speed        | 0.3s to 6s    |
| Working temperature     | -30~60°C      |
| Rated power             | 140w          |
| Motor rated speed       | 1500r/min     |
| Humidity                | <=85%         |
| Remote control distance | 30 m          |
| Max boom length         | 6m            |
| External power          | 220V 50/60HZ  |

#### **Product picture**







interior structure:



## **Toll station motor**

MCBF more 5 million times

## Fast response

Packing & Delivery

## The packaging of 18B unit motor



1.Put polyurethane foam inside



2.Cover with plastic and put the

motor into the carton



3.Seal the carton with tape



To better ensure the safety of your goods, professional, environmentally friendly, convenient and efficient packaging services will be provided.

**Boom barrier projects** 





Exhibition



Certification



Qiantou Xinxing Industrial Zone, Niushan community, Dongcheng District, Dongguan City