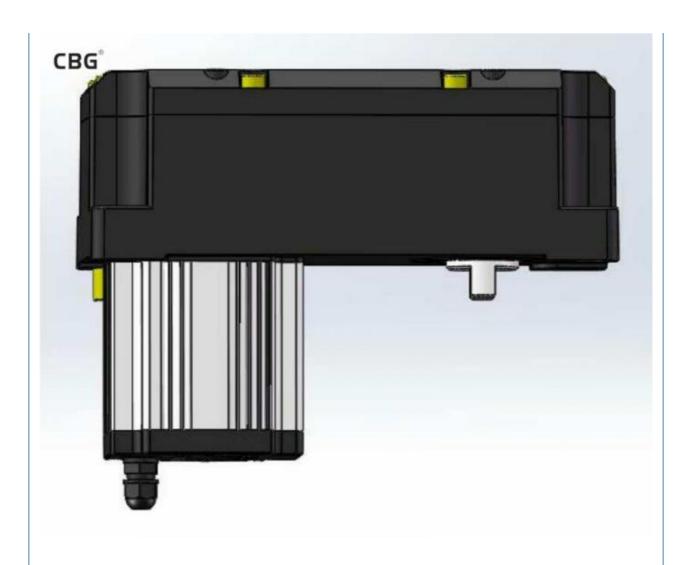

# FEATURES AT A GLANCE

COMPACT STRUCTURE
SAFETY FRAME
SIMPLE CONTROL
BEAUTIFUL APPEARANCE
ACCURATE SIZE
CUTE HEATING DISIPATION
LARGE OUTPUT TORQUE
SMALL VOLUME
ADJUSTABLE SPEED

Right elevation

Left elevation

Front elevation

PRODUCT SPECIFICATIONS

| No | Item             | Data                         |
|----|------------------|------------------------------|
| 1  | Power            | 30W                          |
| 2  | Voltage          | DC 24 V                      |
| 3  | Current          | 2A                           |
| 4  | Insulation level | F                            |
| 5  | Boom type        | Straight ,Fence Boom,Folding |
| 6  | Max boom         | 6M                           |
| 7  | Time for Up/Down | 3-8S                         |
| 8  | Material         | Aluminum alloy               |
| 9  | Work enviroment  | Indoor/outdoor -30-60°C      |