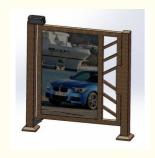

# Public Office Building Speed Swing Turnstile Barrier Gate For Pedestrian **Entry Exit**

## **Product Description**

Public Office Building Barrier Gate Speed Swing Turnstile For Pedestrian Entry Exit Company profile

**Product Overview** 