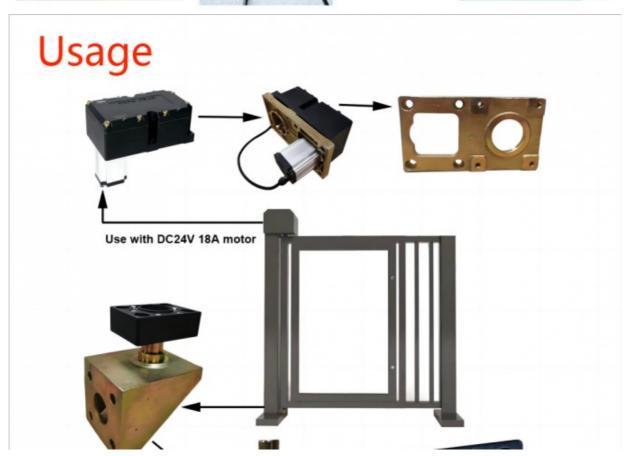

d Swing Turnstile Barrier Gate For Pedestrian **Entry Exit**

#### **Basic Information**

. Place of Origin: Guangdong, China

CBG . Brand Name: 18A-YB Model Number: Minimum Order Quantity: 2 pieces

• Price: \$139.00/pieces 2-99 pieces



#### **Product Specification**

24V DC Voltage: Power: 30W/2A Waterproof . Feature:

F Insulation Level: • Running Speed: 3-8S Warranty: 2 Years

**Customized Color** · Color:

• Operating Life: >5 Million • Humidity: <1000 M -30-60°C • Temperature:

Highlight: Speed Swing Turnstile Barrier Gate, Pedestrian Entry Turnstile Barrier Gate,

Pedestrian Exit Turnstile Barrier Gate



## More Images



## **Product Description**

Public Office Building Barrier Gate Speed Swing Turnstile For Pedestrian Entry Exit Company profile

**Product Overview** 













# The packaging of 18B unit motor



1.Put polyurethane foam inside



2.Cover with plastic and put the motor into the carton



3.Seal the carton with tape



# FEATURES AT A GLANCE

COMPACT STRUCTURE
SAFETY FRAME
SIMPLE CONTROL
BEAUTIFUL APPEARANCE
ACCURATE SIZE
CUTE HEATING DISIPATION
LARGE OUTPUT TORQUE
SMALL VOLUME
ADJUSTABLE SPEED



Right elevation

Left elevation



Front elevation



PRODUCT SPECIFICATIONS

| No | Item             | Data                         |
|----|------------------|------------------------------|
| 1  | Power            | 30W                          |
| 2  | Voltage          | DC 24 V                      |
| 3  | Current          | 2A                           |
| 4  | Insulation level | F                            |
| 5  | Boom type        | Straight