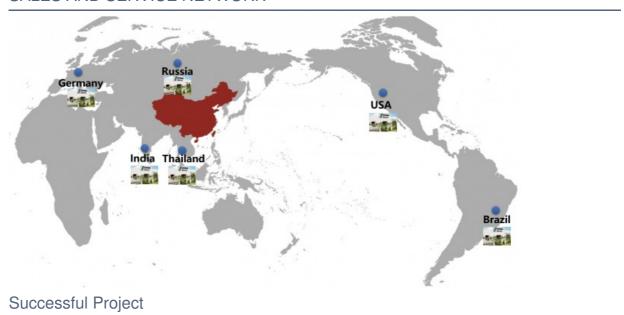

Left elevation



Front elevation



PRODUCT SPECIFICATIONS

| No | Item             | Data                         |
|----|------------------|------------------------------|
| 1  | Power            | 30W                          |
| 2  | Voltage          | DC 24 V                      |
| 3  | Current          | 2A                           |
| 4  | Insulation level | F                            |
| 5  | Boom type        | Straight ,Fence Boom,Folding |
| 6  | Max boom         | 6M                           |
| 7  | Time for Up/Down | 3-8S                         |
| 8  | Material         | Aluminum alloy               |
| 9  | Work enviroment  | Indoor/outdoor -30-60°C      |

# PRODUCT CONFIGURATION





motor

installation accessories



control board

## SALES AND SERVICE NETWORK









# SIMILAR PRODUCTS







Certification



#### **FAQ**

FAQ1. who are we? We are based in Guangdong, China, start from 2010,sell to Africa(2.00%). There are total about 101-200 people in our office. 2. how can we guarantee quality? Always a pre-production sample before mass production; Always final Inspection before shipment; 3.what can you buy from us? boom barrier,DC motor,gate road motor,car park barrier 4. why should you buy from us not from other suppliers? We're the manufacturer of boom barrier mechanism in China more than 10 years. The current is more than 100 staffs and 3 factories. We has professional equipment, assembly line production and quality assurance. We can customize according to customer needs. 5. what services can we provide? Accepted Delivery Terms: FOB,EXW Ac