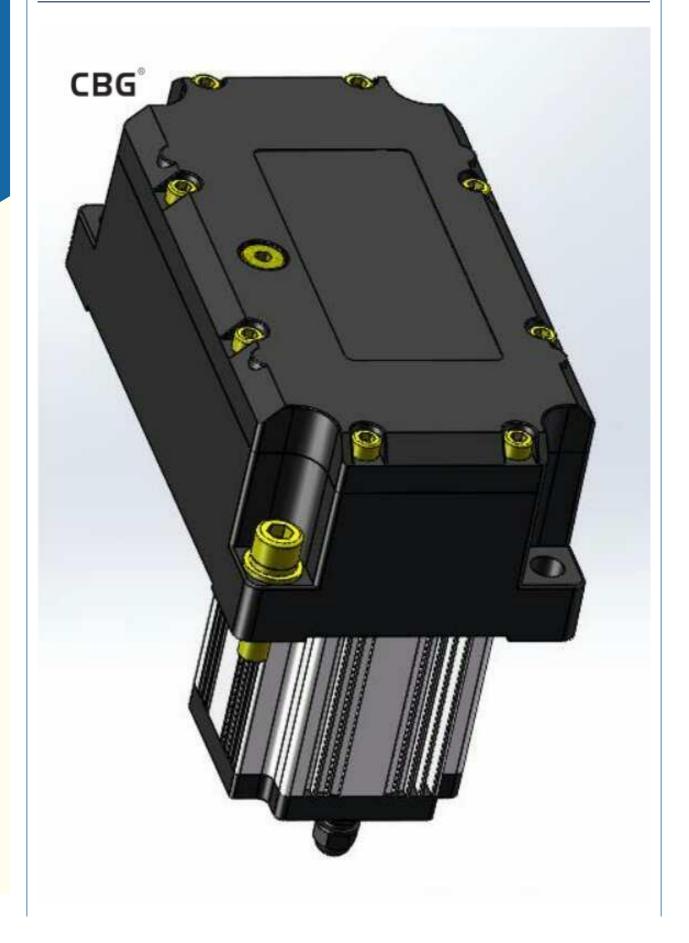

# FEATURES AT A GLANCE

COMPACT STRUCTURE
SAFETY FRAME
SIMPLE CONTROL
BEAUTIFUL APPEARANCE
ACCURATE SIZE
CUTE HEATING DISIPATION
LARGE OUTPUT TORQUE
SMALL VOLUME
ADJUSTABLE SPEED

Right elevation

Left elevation

# PRODUCT CONFIGURATION

motor

installation accessories

control board