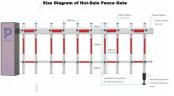

# FEATURES AT A GLANCE

COMPACT STRUCTURE
SAFETY FRAME
SIMPLE CONTROL
BEAUTIFUL APPEARANCE
ACCURATE SIZE
CUTE HEATING DISIPATION
LARGE OUTPUT TORQUE
SMALL VOLUME
ADJUSTABLE SPEED

Right elevation

Left elevation

Front elevation

PRODUCT SPECIFICATIONS

| No | Item             | Data                         |
|----|------------------|------------------------------|
| 1  | Power            | 30W                          |
| 2  | Voltage          | DC 24 V                      |
| 3  | Current          | 2A                           |
| 4  | Insulation level | F                            |
| 5  | Boom type        | Straight ,Fence Boom,Folding |
| 6  | Max boom         | 6M                           |
| 7  | Time for Up/Down | 3-8S                         |
| 8  | Material         | Aluminum alloy               |
| 9  | Work enviroment  | Indoor/outdoor -30-60°C      |