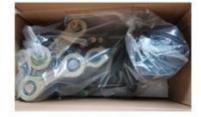

# The packaging of 18B unit motor

1.Put polyurethane foam inside

2.Cover with plastic and put the motor into the carton

3.Seal the carton with tape

# PRODUCT CONFIGURATION

motor

installation accessories

control board