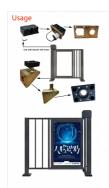

Years

**Customized Color** · Color:

• Operating Life: >5 Million • Humidity: <1000 M -30-60°C • Temperature:

Highlight: Speed Swing Turnstile Barrier Gate, Pedestrian Entry Turnstile Barrier Gate,

Pedestrian Exit Turnstile Barrier Gate



## More Images



## **Product Description**

Public Office Building Barrier Gate Speed Swing Turnstile For Pedestrian Entry Exit Company profile

**Product Overview** 













# The packaging of 18B unit motor



1.Put polyurethane foam inside



2.Cover with plastic and put the motor into the carton



3.Seal the carton with tape



# FEATURES AT A GLANCE

COMPACT STRUCTURE
SAFETY FRAME
SIMPLE CONTROL
BEAUTIFUL APPEARANCE
ACCURATE SIZE
CUTE HEATING DISIPATION
LARGE OUTPUT TORQUE
SMALL VOLUME
ADJUSTABLE SPEED



Right elevation

Left elevation



Front elevation



PRODUCT SPECIFICATIONS

| No | Item             | Data                         |
|----|------------------|------------------------------|
| 1  | Power            | 30W                          |
| 2  | Voltage          | DC 24 V                      |
| 3  | Current          | 2A                           |
| 4  | Insulation level | F                            |
| 5  | Boom type        | Straight ,Fence Boom,Folding |
| 6  | Max boom         | 6M                           |
| 7  | Time for Up/Down | 3-8S                         |
| 8  | Material         | Aluminum alloy               |
| 9  | Work enviroment  | Indoor/outdoor -30-60°C      |

# PRODUCT CONFIGURATION





motor

installation accessories



control board

## SALES AND SERVICE NETWORK









# SIMILAR