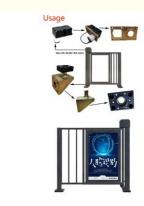

# Public Office Building Speed Swing Turnstile Barrier Gate For Pedestrian **Entry Exit**

#### **Basic Information**

. Place of Origin: Guangdong, China

CBG . Brand Name: 18A-YB Model Number: Minimum Order Quantity: 2 pieces

• Price: \$139.00/pieces 2-99 pieces



#### **Product Specification**

24V DC Voltage: Power: 30W/2A Waterproof . Feature:

F Insulation Level: • Running Speed: 3-8S Warranty: 2 Years

**Customized Color** · Color:

• Operating Life: >5 Million • Humidity: <1000 M -30-60°C • Temperature:

Highlight: Speed Swing Turnstile Barrier Gate, Pedestrian Entry Turnstile Barrier Gate,

Pedestrian Exit Turnstile Barrier Gate



## More Images



## **Product Description**

Public Office Building Barrier Gate Speed Swing Turnstile For Pedestrian Entry Exit Company profile

**Product Overview** 













# The packaging of 18B unit motor



1.Put polyurethane foam inside



2.Cover with plastic and put the motor into the carton



3.Seal the carton with tape



# FEATURES AT A GLANCE

COMPACT STRUCTURE
SAFETY FRAME
SIMPLE CONTROL
BEAUTIFUL APPEARANCE
ACCURATE SIZE
CUTE HEATING DISIPATION
LARGE OUTPUT TORQUE
SMALL VOLUME
ADJUSTABLE SPEED



Right elevation

Left elevation



Front elevation



PRODUCT SPECIFICATIONS

| No | Item             | Data                         |
|----|------------------|------------------------------|
| 1  | Power            | 30W                          |
| 2  | Voltage          |