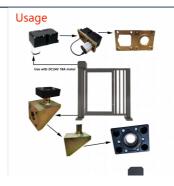

NG DISIPATION
LARGE OUTPUT TORQUE
SMALL VOLUME
ADJUSTABLE SPEED



Right elevation

Left elevation



Front elevation



PRODUCT SPECIFICATIONS

| No | Item             | Data                         |
|----|------------------|------------------------------|
| 1  | Power            | 30W                          |
| 2  | Voltage          | DC 24 V                      |
| 3  | Current          | 2A                           |
| 4  | Insulation level | F                            |
| 5  | Boom type        | Straight ,Fence Boom,Folding |
| 6  | Max boom         | 6M                           |
| 7  | Time for Up/Down | 3-8S                         |
| 8  | Material         | Aluminum alloy               |
| 9  | Work enviroment  | Indoor/outdoor -30-60°C      |

# PRODUCT CONFIGURATION





motor

installation accessories



control board

## SALES AND SERVICE NETWORK









# SIMILAR PRODUCTS







Certification



#### **FAQ**

FAQ1. who are we? We are based in Guangdong, China, start from 2010,sell to Africa(2.00%). There are total about 101-200 people in our office. 2. how can we guarantee quality? Always a pre-production sample before mass production; Always final Inspection before shipment; 3.what can you buy from us? boom barrier,DC motor,gate road motor,car park barrier 4. why should you buy from us not from other suppliers? We're the manufacturer of boom barrier mechanism in China more than 10 years. The current is more than 100 staffs and 3 factories. We has professional equipment, assembly line production and quality assurance. We can customize according to cu