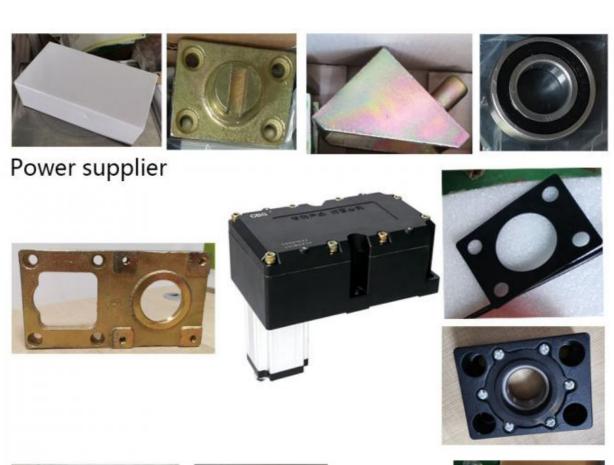

Speed Swing Turnstile Barrier Gate For Pedestrian **Entry Exit**

#### **Basic Information**

. Place of Origin: Guangdong, China

CBG . Brand Name: 18A-YB Model Number: Minimum Order Quantity: 2 pieces

• Price: \$139.00/pieces 2-99 pieces



#### **Product Specification**

24V DC Voltage: Power: 30W/2A Waterproof . Feature:

F Insulation Level: • Running Speed: 3-8S Warranty: 2 Years

**Customized Color** · Color:

• Operating Life: >5 Million • Humidity: <1000 M -30-60°C • Temperature:

Highlight: Speed Swing Turnstile Barrier Gate, Pedestrian Entry Turnstile Barrier Gate,

Pedestrian Exit Turnstile Barrier Gate



## More Images



## **Product Description**

Public Office Building Barrier Gate Speed Swing Turnstile For Pedestrian Entry Exit Company profile

**Product Overview** 













# The packaging of 18B unit motor



1.Put polyurethane foam inside



2.Cover with plastic and put the motor into the carton



3.Seal the carton with tape



# FEATURES AT A GLANCE

COMPACT STRUCTURE
SAFETY FRAME
SIMPLE CONTROL
BEAUTIFUL APPEARANCE
ACCURATE SIZE
CUTE HEATING DISIPATION
LARGE OUTPUT TORQUE
SMALL VOLUME
ADJUSTABLE SPEED



Right elevation

Left elevation



Front elevation



PRODUCT SPECIFICATIONS

| No | Item             | Data                         |
|----|------------------|------------------------------|
| 1  | Power            | 30W                          |
| 2  | Voltage          | DC 24 V                      |
| 3  | Current          | 2A                           |
| 4  | Insulation level | F                            |
| 5  | Boom type        | Stra