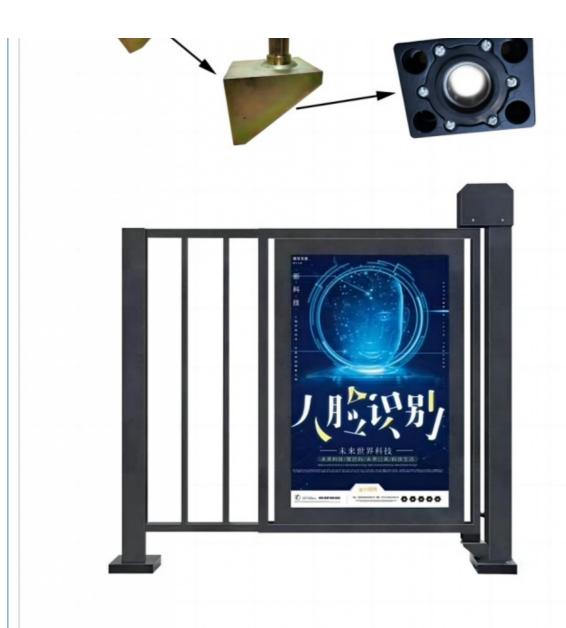

Swing Turnstile Barrier Gate For Pedestrian **Entry Exit**

#### **Basic Information**

. Place of Origin: Guangdong, China

CBG . Brand Name: 18A-YB Model Number: Minimum Order Quantity: 2 pieces

• Price: \$139.00/pieces 2-99 pieces



#### **Product Specification**

24V DC Voltage: Power: 30W/2A Waterproof . Feature:

F Insulation Level: • Running Speed: 3-8S Warranty: 2 Years

**Customized Color** · Color:

• Operating Life: >5 Million • Humidity: <1000 M -30-60°C • Temperature:

Highlight: Speed Swing Turnstile Barrier Gate, Pedestrian Entry Turnstile Barrier Gate,

Pedestrian Exit Turnstile Barrier Gate



## More Images



## **Product Description**

Public Office Building Barrier Gate Speed Swing Turnstile For Pedestrian Entry Exit Company profile

**Product Overview** 













# The packaging of 18B unit motor



1.Put polyurethane foam inside



2.Cover with plastic and put the motor into the carton



3.Seal the carton with tape



# FEATURES AT A GLANCE

COMPACT STRUCTURE
SAFETY FRAME
SIMPLE CONTROL
BEAUTIFUL APPEARANCE
ACCURATE SIZE
CUTE HEATING DISIPATION
LARGE OUTPUT TORQUE
SMALL VOLUME
ADJUSTABLE SPEED



Right elevation

Left elevation



Front elevation



PRODUCT SPECIFICATIONS

| No | Item             | Data                         |
|----|------------------|------------------------------|
| 1  | Power            | 30W                          |
| 2  | Voltage          | DC 24 V                      |
| 3  | Current          | 2A                           |
| 4  | Insulation level | F                            |
| 5  | Boom type        | Straight ,