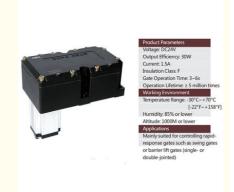

#### **Product Specification**

24V DC Voltage: Power: 30W/2A Waterproof . Feature:

F Insulation Level: • Running Speed: 3-8S Warranty: 2 Years

**Customized Color** · Color:

• Operating Life: >5 Million • Humidity: <1000 M -30-60°C • Temperature:

Front elevation

PRODUCT SPECIFICATIONS

| No | Item             | Data                         |
|----|------------------|------------------------------|
| 1  | Power            | 30W                          |
| 2  | Voltage          | DC 24 V                      |
| 3  | Current          | 2A                           |
| 4  | Insulation level | F                            |
| 5  | Boom type        | Straight ,Fence Boom,Folding |
| 6  | Max boom         | 6M                           |
| 7  | Time for Up/Down | 3-8S                         |
| 8  | Material         | Aluminum alloy               |
| 9  | Work enviroment  | Indoor/outdoor -30-60°C      |