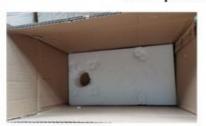

# The packaging of 18B unit motor

1.Put polyurethane foam inside

2.Cover with plastic and put the motor into the carton

3.Seal the carton with tape