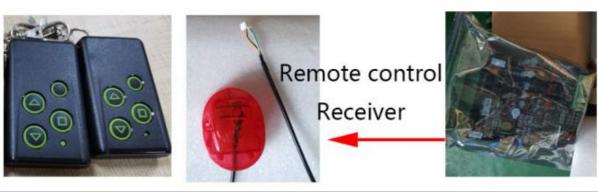

eed Swing Turnstile Barrier Gate For Pedestrian **Entry Exit**

#### **Basic Information**

. Place of Origin: Guangdong, China

CBG . Brand Name: 18A-YB Model Number: Minimum Order Quantity: 2 pieces

• Price: \$139.00/pieces 2-99 pieces



#### **Product Specification**

24V DC Voltage: Power: 30W/2A Waterproof . Feature:

F Insulation Level: • Running Speed: 3-8S Warranty: 2 Years

**Customized Color** · Color:

• Operating Life: >5 Million • Humidity: <1000 M -30-60°C • Temperature:

Highlight: Speed Swing Turnstile Barrier Gate, Pedestrian Entry Turnstile Barrier Gate,

Pedestrian Exit Turnstile Barrier Gate



## More Images



## **Product Description**

Public Office Building Barrier Gate Speed Swing Turnstile For Pedestrian Entry Exit Company profile

**Product Overview** 













# The packaging of 18B unit motor



1.Put polyurethane foam inside



2.Cover with plastic and put the motor into the carton



3.Seal the carton with tape



# FEATURES AT A GLANCE

COMPACT STRUCTURE
SAFETY FRAME
SIMPLE CONTROL
BEAUTIFUL APPEARANCE
ACCURATE SIZE
CUTE HEATING DISIPATION
LARGE OUTPUT TORQUE
SMALL VOLUME
ADJUSTABLE SPEED



Right elevation

Left elevation



Front elevation



PRODUCT SPECIFICATIONS

| No | Item             | Data                         |
|----|------------------|------------------------------|
| 1  | Power            | 30W                          |
| 2  | Voltage          | DC 24 V                      |
| 3  | Current          | 2A                           |
| 4  | Insulation level | F                            |
| 5  | Boom type        | Straig