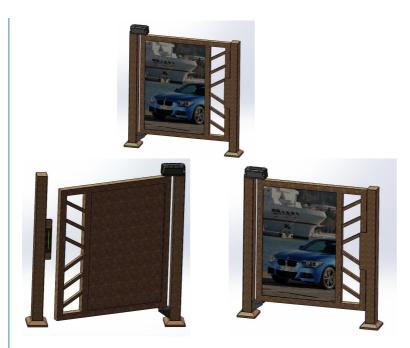

# FEATURES AT A GLANCE

COMPACT STRUCTURE
SAFETY FRAME
SIMPLE CONTROL
BEAUTIFUL APPEARANCE
ACCURATE SIZE
CUTE HEATING DISIPATION
LARGE OUTPUT TORQUE
SMALL VOLUME
ADJUSTABLE SPEED

Right elevation

Left elevation

Front elevation

PRODUCT SPECIFICATIONS

| No | Item             | Data                         |
|----|------------------|------------------------------|
| 1  | Power            | 30W                          |
| 2  | Voltage          | DC 24 V                      |
| 3  | Current          | 2A                           |
| 4  | Insulation level | F                            |
| 5  | Boom type        | Straight ,Fence Boom,Folding |
| 6  | Max boom         | 6M                           |
| 7  | Time for Up/Down | 3-8S                         |
| 8  | Material         | Aluminum alloy               |
| 9  | Work enviroment  | Indoor/outdoor -30-60°C      |