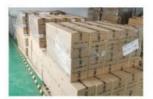

## Packing & Delivery

## The packaging of 18B unit motor

1.Put polyurethane foam inside

2.Cover with plastic and put the motor into the carton

3.Seal the carton with tape

Single net weight: 16kg

Single package carton size: 38.5X20.8X25CM

Package Type: Carton or Wooden case