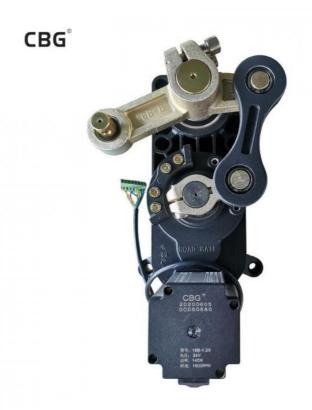

## Specification

Voltage:DC24V Insulation Class:F Gate Operation Time:0.3-5S

Output Efficiency:120W Humidity:85% or lower Operation Lifetime:>=5 million times

Current:6A Altitude:1000M or lower Temperature Range:-40°C to +60°C

Generally suited for controlling gates leading to highways and expressways as well as vehicle-plate reading systems for gated communities and commercial parking lots.