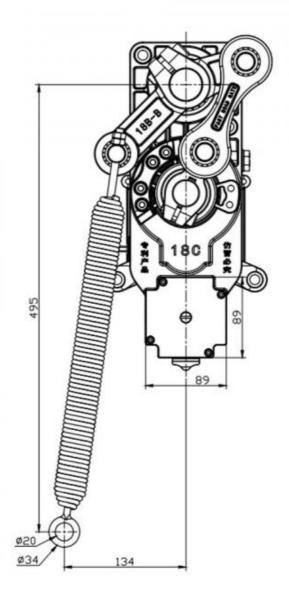

# Shenzhen Chengbang Electromechancal Industry Limited automaticbarriersgates.com

## Customizable-Speed Vehicle-plate Reading Barrier Gates Motor for Parking Lots

#### **Basic Information**

• Place of Origin: Guangdong, China

Brand Name: CBGMinimum Order Quantity: 2 pieces

Price: \$189.00/pieces 2-99 piecesSupply Ability: 2000 Piece/Pieces per Month



#### **Product Specification**

• Port: Shenzhen

Control: Remote Control

• Color: Black Red grey purple can Choose)

• Speed: 0.6s/1.2s/2.5s/4s

• Highlight: Vehicle plate Reading Barrier Gates Motor,

**Customizable Barrier Gates Motor**, **Parking Lots Barrier Gates Motor** 



#### More Images



## **Product Description**

 $CBG^{\circ}$ 



















## Specification

Voltage:DC24V Insulation Class:F Gate Operation Time:0.3-5S

Output Efficiency:120W Humidity:85% or lower Operation Lifetime:>=5 million times

Current:6A Altitude:1000M or lower Temperature Range:-40°C to +60°C

Generally suited for controlling gates leading to highways and expressways as well as vehicle-plate reading systems for gated communities and commercial parking lots.

#### 18B details











### Functions & Features

## **CBG**



## Packing & Delivery

## The packaging of 18B unit motor



1.Put polyurethane foam inside



2.Cover with plastic and put the motor into the carton



3.Seal the carton with tape

Single net weight: 16kg

Single package carton size: 38.5X20.8X25CM

Package Type: Carton or Wooden case



#### Before:

- 1) Worm gear, general