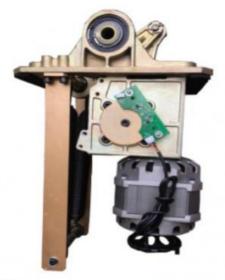

#### Before:

- 1) Worm gear, general appearance
- 2) The previous products use with Rv50 reducer and added the splint to compose the movement. The worm gear is a consumable product. After using a long time, there will be a large gap, the pole will be not stable and shake so will cause the gear reducer to grind.
- The products mainly used with AC 220V motor, the fixed speed was not adjustable.
- Open structure, a low degree of protection, easy to enter water.

#### 5) AC220V.

6) During installation, needs to adjusted the magnet position to ensure the door opening angle. After a long time, the shaking will affect the limit position or the pole may be deviated downwards.