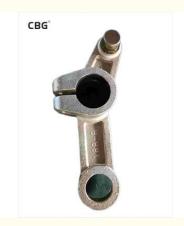

#### Before:

- 1) Worm gear, general appearance
- 2) The previous products use with Rv50 reducer and added the splint to compose the movement. The worm gear is a consumable product. After using a long time, there will be a large gap, the pole will be not stable and shake so will cause the gear reducer to grind.
- The products mainly used with AC 220V motor, the fixed speed was not adjustable.
- Open structure, a low degree of protection, easy to enter water.

#### After:

- Gear transmission structure, beautiful appearance, compact structure, strong overall sense.
- 2) The new products are tailor-made for this industry and the gear adopts the processing technology of worm grinding wheel grinding after heat treatment, fine rolling of hard alloy hob, etc., the accuracy grade ≥ GB / T100951, 2-2001 7 level.
- 3)The new product uses with DC brushless motor to avoid the problem of carbon brush life. Adjustable speed.
- The entire seal structure, high degree of protection (≥IP55); have a rainproof capability.
- 5) DC24V(Safe voltage)
- 6) Installed the chassis, adjust the position automatically after power on, and adjust the angle of rising pole and falling pole at will.