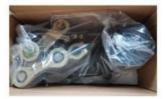

## Packing & Delivery

## The packaging of 18B unit motor

1.Put polyurethane foam inside

2.Cover with plastic and put the motor into the carton

3.Seal the carton with tape

Single net weight: 16kg

Single package carton size: 38.5X20.8X25CM