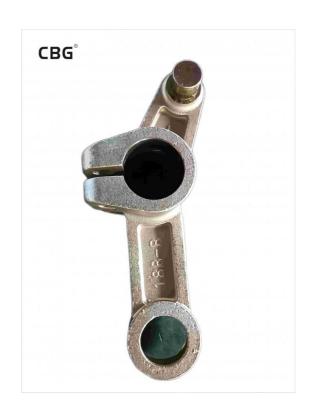

#### Before:

- 1) Worm gear, general appearance
- 2) The previous products use with Rv50 reducer and added the splint to compose the movement. The worm gear is a consumable product. After using a long time, there will be a large gap, the pole will be not stable and shake so will cause the gear reducer to grind.
- The products mainly used with AC 220V motor, the fixed speed was not adjustable.
- Open structure, a low degree of protection, easy to enter water.