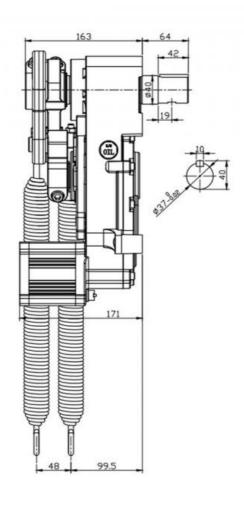

#### **Product Specification**

• Port: Shenzhen

Control: Remote Control

• Color: Black Red grey purple can Choose)

• Speed: 0.6s/1.2s/2.5s/4s

• Highlight: Vehicle plate Reading Barrier Gates Motor,

**Customizable Barrier Gates Motor**, **Parking Lots Barrier Gates Motor** 

## Specification

Voltage:DC24V Insulation Class:F Gate Operation Time:0.3-5S

Output Efficiency:120W Humidity:85% or lower Operation Lifetime:>=5 million times

Current:6A Altitude:1000M or lower Temperature Range:-40°C to +60°C