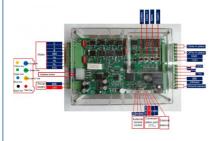

r Month



#### **Product Specification**

• Port: Shenzhen

Control: Remote Control

• Color: Black Red grey purple can Choose)

• Speed: 0.6s/1.2s/2.5s/4s

• Highlight: Vehicle plate Reading Barrier Gates Motor,

**Customizable Barrier Gates Motor**, **Parking Lots Barrier Gates Motor** 



#### More Images



## **Product Description**

 $CBG^{\circ}$ 



















## Specification

Voltage:DC24V Insulation Class:F Gate Operation Time:0.3-5S

Output Efficiency:120W Humidity:85% or lower Operation Lifetime:>=5 million times

Current:6A Altitude:1000M or lower Temperature Range:-40°C to +60°C

Generally suited for controlling gates leading to highways and expressways as well as vehicle-plate reading systems for gated communities and commercial parking lots.

#### 18B details











### Functions & Features

## **CBG**



## Packing & Delivery

## The packaging of 18B unit motor



1.Put polyurethane foam inside



2.Cover with plastic and put the motor into the carton



3.Seal the carton with tape

Single net weight: 16kg

Single package carton size: 38.5X20.8X25CM

Package Type: Carton or Wooden case



#### Before:

- 1) Worm gear, general appearance
- 2) The previous products use with Rv50 reducer and added the splint to compose the movement. The worm gear is a consumable product. After using a long time, there will be a large gap, the pole will be not stable and shake so will cause the gear reducer to grind.
- The products mainly used with AC 220V motor, the fixed speed was not adjustable.
- Open structure, a low degree of protection, easy to enter water.

#