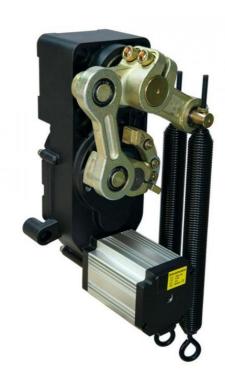

#### Before:

- 1) Worm gear, general appearance
- 2) The previous products use with Rv50 reducer and added the splint to compose the movement. The worm gear is a consumable product. After using a long time, there will be a large gap, the pole will be not stable and shake so will cause the gear reducer to grind.
- The products mainly used with AC 220V motor, the fixed speed was not adjustable.
- Open structure, a low degree of protection, easy to enter water.

#### After:

- Gear transmission structure, beautiful appearance, compact structure, strong overall sense.
- 2) The new products are tailor-made for this industry and the gear adopts the processing technology of worm grinding wheel grinding after heat treatment, fine rolling of hard alloy hob, etc., the accuracy grade ≥ GB / T100951, 2-2001 7 level.
- 3)The new product uses with DC brushless motor to avoid the problem of carbon brush life. Adjustable speed.
- The entire seal structure, high degree of protection (≥IP55); have a rainproof capability.
- 5) DC24V(Safe voltage)
- 6) Installed the chassis, adjust the position automatically after power on, and adjust the angle of rising pole and falling pole at will.