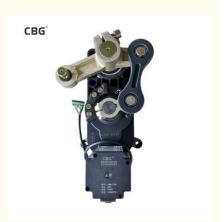

## **Product Description**

 $CBG^{\circ}$ 

## Specification

Voltage:DC24V Insulation Class:F Gate Operation Time:0.3-5S

Output Efficiency:120W Humidity:85% or lower Operation Lifetime:>=5 million times

Current:6A Altitude:1000M or lower Temperature Range:-40°C to +60°C

Generally suited for controlling gates leading to highways and expressways as well as vehicle-plate reading systems for gated communities and commercial parking lots.