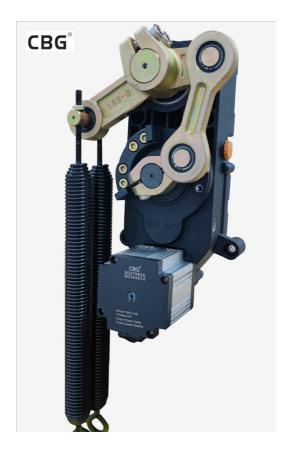

## **Product Description**

 $CBG^{\circ}$ 

## Specification

Voltage:DC24V Insulation Class:F Gate Operation Time:0.3-5S

Output Efficiency:120W Humidity:85% or lower Operation Lifetime:>=5 million times

Current:6A Altitude:1000M or lower Temperature Range:-40°C to +60°C

Generally suited for controlling gates leading to highways and expressways as well as vehicle-plate reading systems for gated communities and commercial parking lots.