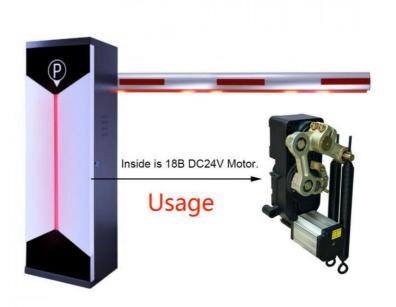

Generally suited for controlling gates leading to highways and expressways as well as vehicle-plate reading systems for gated communities and commercial parking lots.