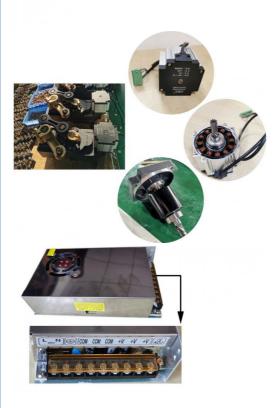

## Specification

Voltage:DC24V Insulation Class:F Gate Operation Time:0.3-5S

Output Efficiency:120W Humidity:85% or lower Operation Lifetime:>=5 million times

Current:6A Altitude:1000M or lower Temperature Range:-40°C to +60°C

### Functions & Features