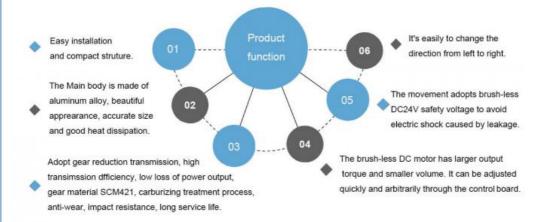

• Port: Shenzhen

Control: Remote Control

• Color: Black Red grey purple can Choose)

• Speed: 0.6s/1.2s/2.5s/4s

• Highlight: Vehicle plate Reading Barrier Gates Motor,

**Customizable Barrier Gates Motor**, **Parking Lots Barrier Gates Motor** 



#### More Images



## **Product Description**

 $CBG^{\circ}$ 



















## Specification

Voltage:DC24V Insulation Class:F Gate Operation Time:0.3-5S

Output Efficiency:120W Humidity:85% or lower Operation Lifetime:>=5 million times

Current:6A Altitude:1000M or lower Temperature Range:-40°C to +60°C

Generally suited for controlling gates leading to highways and expressways as well as vehicle-plate reading systems for gated communities and commercial parking lots.

#### 18B details











### Functions & Features

## **CBG**



## Packing & Delivery

## The packaging of 18B unit motor



1.Put polyurethane foam inside



2.Cover with plastic and put the motor into the carton



3.Seal the carton with tape

Single net weight: 16kg

Single package carton size: 38.5X20.8X25CM

Package Type: Carton or Wooden case



#### Before:

- 1) Worm gear, general appearance
- 2) The previous products use with Rv50 reducer and added the splint to compose the movement. The worm gear is a consumable product. After using a long time, there will be a large gap, the pole will be not stable and shake so will cause the gear reducer to grind.
- The products mainly used with AC 220V motor, the fixed speed was not adjustable.
- Open structure, a low degree of protection, easy to enter water.

#### 5) AC220V.

6) During installation, ne