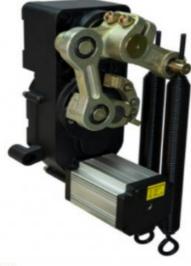

#### After:

- Gear transmission structure, beautiful appearance, compact structure, strong overall sense.
- 2) The new products are tailor-made for this industry and the gear adopts the processing technology of worm grinding wheel grinding after heat treatment, fine rolling of hard alloy hob, etc., the accuracy grade ≥ GB / T100951, 2-2001 7 level.
- 3)The new product uses with DC brushless motor to avoid the problem of carbon brush life. Adjustable speed.
- The entire seal structure, high degree of protection (≥IP55); have a rainproof capability.
- 5) DC24V(Safe voltage)
- 6) Installed the chassis, adjust the position automatically after power on, and adjust the angle of rising pole and falling pole at will.