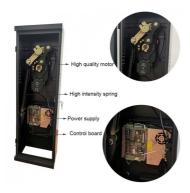

Month



#### **Product Specification**

• Port: Shenzhen

Control: Remote Control

• Color: Black Red grey purple can Choose)

• Speed: 0.6s/1.2s/2.5s/4s

• Highlight: Vehicle plate Reading Barrier Gates Motor,

**Customizable Barrier Gates Motor**, **Parking Lots Barrier Gates Motor** 



#### More Images



## **Product Description**

 $CBG^{\circ}$ 



















## Specification

Voltage:DC24V Insulation Class:F Gate Operation Time:0.3-5S

Output Efficiency:120W Humidity:85% or lower Operation Lifetime:>=5 million times

Current:6A Altitude:1000M or lower Temperature Range:-40°C to +60°C

Generally suited for controlling gates leading to highways and expressways as well as vehicle-plate reading systems for gated communities and commercial parking lots.

#### 18B details











### Functions & Features

## **CBG**



## Packing & Delivery

## The packaging of 18B unit motor



1.Put polyurethane foam inside



2.Cover with plastic and put the motor into the carton



3.Seal the carton with tape

Single net weight: 16kg

Single package carton size: 38.5X20.8X25CM

Package Type: Carton or Wooden case



#### Before:

- 1) Worm gear, general appearance
- 2) The previous products use with Rv50 reducer and added the splint to compose the movement. The worm gear is a consumable product. After using a long time, there will be a large gap, the pole will be not stable and shake so will cause the gear reducer to grind.
- The products mainly used with AC 220V motor, the fixed speed was not adjustable.
- Open structure, a low degree of protection, easy to enter water.

###