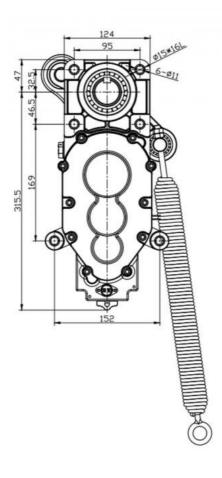

## Specification

Voltage:DC24V Insulation Class:F Gate Operation Time:0.3-5S

Output Efficiency:120W Humidity:85% or lower Operation Lifetime:>=5 million times

Current:6A Altitude:1000M or lower Temperature Range:-40°C to +60°C

#### 18B details