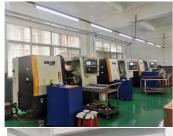

ze 300\*250\*990mm

Power supply DC 24V

Open/close speed 0.3s to 6s

Working temperature -30~60°C

Rated power 140w

Motor rated speed 1500r/min

Humidity <=85%

Remote control

distance

30 m

Max boom length 6m

External power 220V 50/60HZ

### **Product picture**













#### interior structure:



Big torque motor Collision resistant motor

**Toll station motor** 

# MCBF more 5 million times

## **Fast response**

Packing & Delivery

# The packaging of 18B unit motor



1.Put polyurethane foam inside



Cover with plastic and put the motor into the carton



3.Seal the carton with tape



To better ensure the safety of your goods, professional, environmentally friendly, convenient and efficient packaging services will be provided.

**Boom barrier projects** 





Visit factory









**Exhibition** 



Certification



















#### **FAQ**

FAQ1. who are we? We are based in Guangdong, China, start from 2010,sell to Africa(2.00%). There are total about 101-200 people in our office. 2. how can we guarantee quality? Always a pre-production sample before mass production; Always final Inspection before shipment; 3.what can you buy from us? boom barrier,DC motor,gate road motor,car park barrier

4. Do you provide sample?

We can supply sample ,but the customer have to pay the sample cost and courier cost.

5. why should you buy from us not from other suppliers? We're the manufacturer of boom barrier mechanism in China more than 10 years. The current is more than 100 staffs and 3 factories. We has professional equipment, assembly line production and quality as