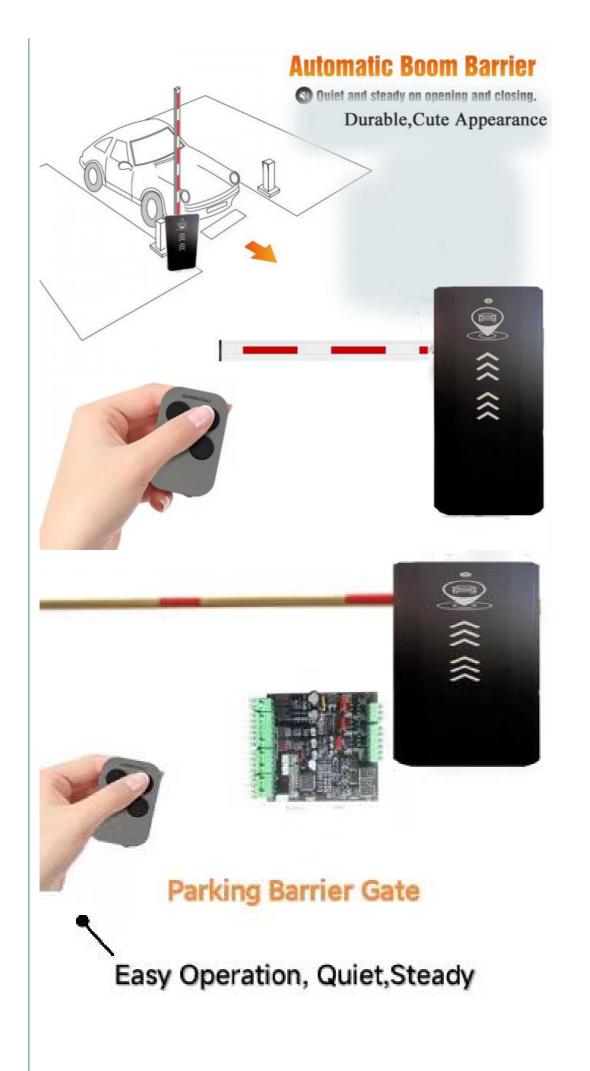

#### Overview

18B

This barrier gate offer a reliable and efficient method to ensure pedestrian are allowed access to each area of space.

The compact structure makes it simple to construct a multiple lane set-up while the variety housing colors allows you to match this parking barrier perfectly to your parking lot.

#### Product description

- 1. The traffic barrier is widely used for the facilities of parking, traffic or toll system.
- 2. Arms can be chosen from 1.5 meters to 6 meters.
- 3. This type of barrier could match with direct boom( pole), fold boom Or fence boom..
- 4. When power off, we can lift up the boom arm by hand directly
- 5. All the process is soft without any noise and shaking.
- 6. Housing color: yellow,red ,blue,black,white (optional)
- 8. Boom arm direction can be chosen leftward to rightward.
- 8. Auto warming up, suitable for cold environment.