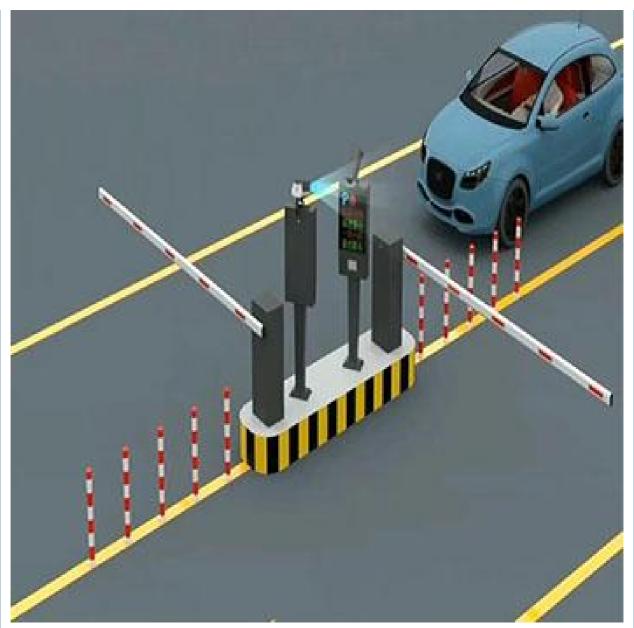

#### Overview

18B

This barrier gate offer a reliable and efficient method to ensure pedestrian are allowed access to each area of space.

The compact structure makes it simple to construct a multiple lane set-up while the variety housing colors allows you to match this parking barrier perfectly to your parking lot.

#### Product description

- 1. The traffic barrier is widely used for the facilities of parking, traffic or toll system.
- 2. Arms can be chosen from 1.5 meters to 6 meters.
- 3. This type of barrier could match with direct boom( pole), fold boom Or fence boom..
- 4. When power off, we can lift up the boom arm by hand directly
- 5. All the process is soft without any noise and shaking.
- 6. Housing color: yellow,red ,blue,black,white (optional)
- 8. Boom arm direction can be chosen leftward to rightward.
- 8. Auto warming up, suitable for cold environment.

#### **Application:**

Office Buildings.

Shopping and mall Centers.

Vehicle Parks.

Distribution and Warehouse Facilities.

Commercial and Industrial Facilities.

Government Buildings.

Stations