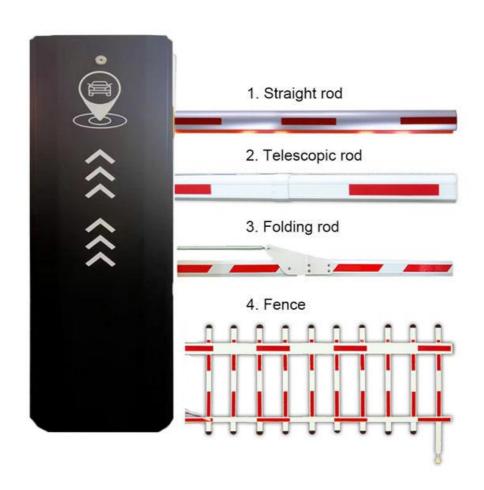

#### Product description

- 1. The traffic barrier is widely used for the facilities of parking, traffic or toll system.
- 2. Arms can be chosen from 1.5 meters to 6 meters.
- 3. This type of barrier could match with direct boom( pole), fold boom Or fence boom..
- 4. When power off, we can lift up the boom arm by hand directly
- 5. All the process is soft without any noise and shaking.
- 6. Housing color: yellow,red ,blue,black,white (optional)
- 8. Boom arm direction can be chosen leftward to rightward.
- 8. Auto warming up, suitable for cold environment.