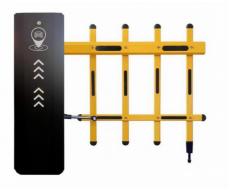

#### Overview

18B

This barrier gate offer a reliable and efficient method to ensure pedestrian are allowed access to each area of space.

The compact structure makes it simple to construct a multiple lane set-up while the variety housing colors allows you to match this parking barrier perfectly to your parking lot.

#### Product description

- 1. The traffic barrier is widely used for the facilities of parking, traffic or toll system.
- 2. Arms can be chosen from 1.5 meters to 6 meters.
- 3. This type of barrier could match with direct boom( pole), fold boom Or fence boom..
- 4. When power off, we can lift up the boom arm by hand directly
- 5. All the process is soft without any noise and shaking.
- 6. Housing color: yellow,red ,blue,black,white (optional)
- 8. Boom arm direction can be chosen leftward to rightward.
- 8. Auto warming up, suitable for cold environment.