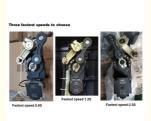

#### interior structure:

Big torque motor Collision resistant motor

**Toll station motor** 

#### **Product Specification**

Working Temperature: -30-60°C
Power Supply: 140W
Usage: Outdoor
Boom Barrier Length: 1.5-6M
Work Voltage: DC-24V
Feature: Waterproof

• Operating Speed: 0.3-6s(Depend On Arm Length)