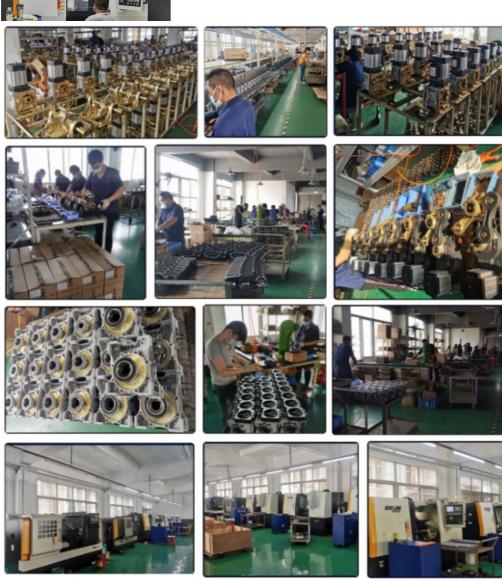

\*250\*990mm

Power supply DC 24V

Open/close speed 0.3s to 6s

Working temperature -30~60°C

Rated power 140w

Motor rated speed 1500r/min

Humidity <=85%

Remote control

distance

30 m

Max boom length 6m

External power 220V 50/60HZ

### **Product picture**













#### interior structure:



Big torque motor Collision resistant motor

**Toll station motor** 

# MCBF more 5 million times

## **Fast response**

Packing & Delivery

# The packaging of 18B unit motor



1.Put polyurethane foam inside



Cover with plastic and put the motor into the carton



3.Seal the carton with tape



To better ensure the safety of your goods, professional, environmentally friendly, convenient and efficient packaging services will be provided.

**Boom barrier projects** 





Visit factory









**Exhibition** 



Certification



















#### **FAQ**

FAQ1. who are we? We are based in Guangdong, China, start from 2010,sell to Africa(2.00%). There are total about 101-200 people in our office. 2. how can we guarantee quality? Always a pre-production sample before mass production; Always final Inspection before shipment; 3.what can you buy from us? boom barrier,DC motor,gate road motor,car park barrier

4. Do you provide sample?

We can supply sample ,but the customer have to pay the sample cost and courier cost.

5. why should you buy from us not from other suppliers? We're the manufacturer of boom barrier mechanism in China more than 10 years. The current is more than 100 staffs and 3 factories. We has professional equipment, assembly line production and quality assuranc