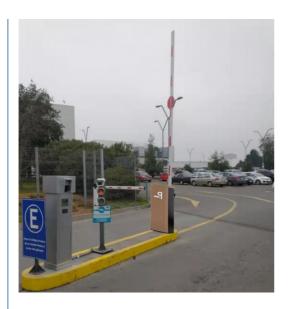

al Parameters**

Size 300\*250\*990mm

Power supply DC 24V

Open/close speed 0.3s to 6s

Working temperature -30~60°C

Rated power 140w

Motor rated speed 1500r/min

Humidity <=85%

Remote control

distance

30 m

Max boom length 6m

External power 220V 50/60HZ

### **Product picture**













#### interior structure:



Big torque motor Collision resistant motor

**Toll station motor** 

# MCBF more 5 million times

## **Fast response**

Packing & Delivery

# The packaging of 18B unit motor



1.Put polyurethane foam inside



Cover with plastic and put the motor into the carton



3.Seal the carton with tape



To better ensure the safety of your goods, professional, environmentally friendly, convenient and efficient packaging services will be provided.

**Boom barrier projects** 





Visit factory









**Exhibition** 



Certification



















#### **FAQ**

FAQ1. who are we? We are based in Guangdong, China, start from 2010,sell to Africa(2.00%). There are total about 101-200 people in our office. 2. how can we guarantee quality? Always a pre-production sample before mass production; Always final Inspection before shipment; 3.what can you buy from us? boom barrier,DC motor,gate road motor,car park barrier

4. Do you provide sample?

We can supply sample ,but the customer have to pay the sample cost and courier cost.

5. why should you buy from us not from other suppliers? We're the manufacturer of boom barrier mechanism in China more than 10 years. The current is more than 100 staffs and 3 factories. We has professional equipment, assembly line produc