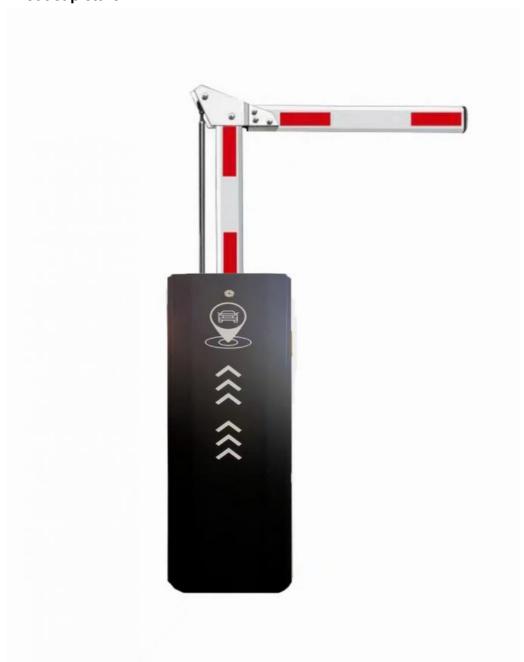

#### Overview

18B

This barrier gate offer a reliable and efficient method to ensure pedestrian are allowed access to each area of space.

The compact structure makes it simple to construct a multiple lane set-up while the variety housing colors allows you to match this parking barrier perfectly to your parking lot.

#### Product description

- 1. The traffic barrier is widely used for the facilities of parking, traffic or toll system.
- 2. Arms can be chosen from 1.5 meters to 6 meters.
- 3. This type of barrier could match with direct boom( pole), fold boom Or fence boom..
- 4. When power off, we can lift up the boom arm by hand directly
- 5. All the process is soft without any noise and shaking.
- 6. Housing color: yellow,red ,blue,black,white (optional)
- 8. Boom arm direction can be chosen leftward to rightward.
- 8. Auto warming up, suitable for cold environment.