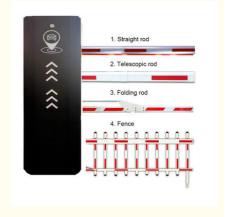

#### Product description

- 1. The traffic barrier is widely used for the facilities of parking, traffic or toll system.
- 2. Arms can be chosen from 1.5 meters to 6 meters.
- 3. This type of barrier could match with direct boom( pole), fold boom Or fence boom..
- 4. When power off, we can lift up the boom arm by hand directly
- 5. All the process is soft without any noise and shaking.
- 6. Housing color: yellow,red ,blue,black,white (optional)
- 8. Boom arm direction can be chosen leftward to rightward.
- 8. Auto warming up, suitable for cold environment.