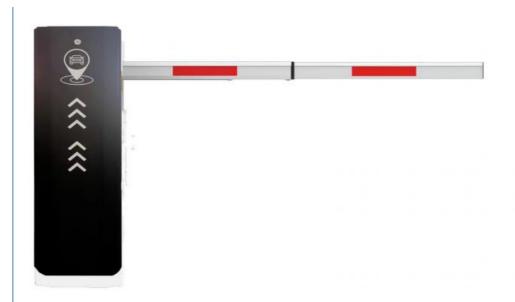

#### Overview

18B

This barrier gate offer a reliable and efficient method to ensure pedestrian are allowed access to each area of space.

The compact structure makes it simple to construct a multiple lane set-up while the variety housing colors allows you to match this parking barrier perfectly to your parking lot.

#### Product description

- 1. The traffic barrier is widely used for the facilities of parking, traffic or toll system.
- 2. Arms can be chosen from 1.5 meters to 6 meters.
- 3. This type of barrier could match with direct boom( pole), fold boom Or fence boom..
- 4. When power off, we can lift up the boom arm by hand directly
- 5. All the process is soft without any noise and shaking.
- 6. Housing color: yellow,red ,blue,black,white (optional)
- 8. Boom arm direction can be chosen leftward to rightward.
- 8. Auto warming up, suitable for cold environment.