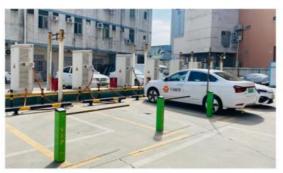

## More Images

Max Length Of Boom 2 Meters LED Barrier Gate For Personal Parking Lot In Small Size