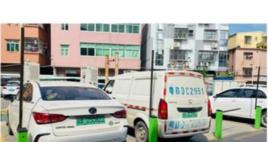

## More Images

Max Length Of Boom 2 Meters LED Barrier Gate For Personal Parking Lot In Small Size