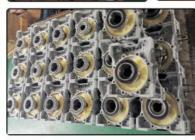

## More Images

Max Length Of Boom 2 Meters LED Barrier Gate For Personal Parking Lot In Small Size