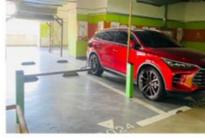

## More Images

Max Length Of Boom 2 Meters LED Barrier Gate For Personal Parking Lot In Small Size