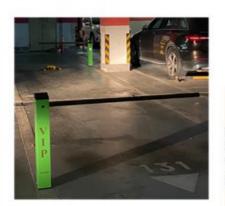

## More Images

Max Length Of Boom 2 Meters LED Barrier Gate For Personal Parking Lot In Small Size