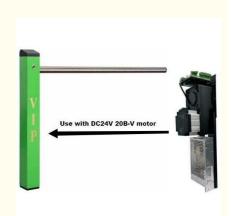

2 Meters

- Waterproof / Weatherproof
  - 2M Max Length Boom Gate Motor, Parking Lot Boom Gate Motor, LED Boom Gate Motor

## More Images

Max Length Of Boom 2 Meters LED Barrier Gate For Personal Parking Lot In Small Size

#### **Products Description**

At present, the CBG parking gate has become an important part of the underground parking management. With the continuous advancement of technology, parking lane gates are also constantly upgraded. For example, some high-end underground parking lots have realized automatic license plate recognition and functions such as Alipay and wechat Pay. The application of this technology not only improves the efficiency of parking lane gates, but also brings users a more convenient parking experience.