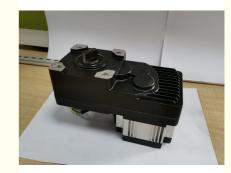

2 Meters

- Waterproof / Weatherproof
  - 2M Max Length Boom Gate Motor, Parking Lot Boom Gate Motor, LED Boom Gate Motor

## More Images

Max Length Of Boom 2 Meters LED Barrier Gate For Personal Parking Lot In Small Size