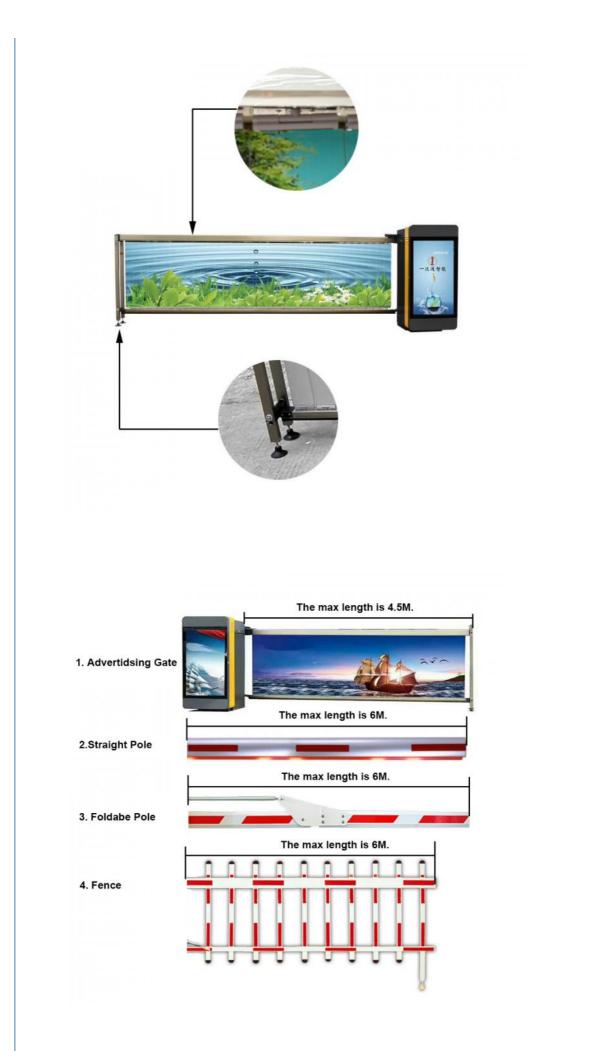

# Details Images

# Application

1pcs advertising gate case 1pcs 4.5M boom arm 1pcs 24V motor 1pcs 24V15A power supply 1pcs control board 2pcs springs

To better ensure the safety of your goods, professional, environmentally friendly, convenient and efficient packaging services will be provided.