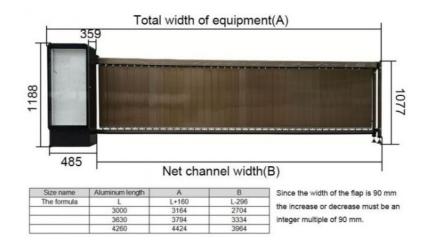

# Specification

| Flap Size:93*780 MM                                   |               | Voltage/Current/Efficiency:DC24V/10A/15<br>0W |
|-------------------------------------------------------|---------------|-----------------------------------------------|
| Light Case Size:460*900 MM                            | Motor:19<br>A | Insulation Class:F                            |
| LED Power/Current:12V/5A                              |               | Gate Operation Time:0.3-10 S                  |
| Lift Speed:2.5-5 S                                    |               | Operation Lifetime:>=5 million tiems          |
| Remote Distance:>=30 M                                |               | Temperature Range:-30°C to +60°C              |
| Operation:Remote Control,Manual<br>Operation,Keypress |               | Altitude: 1000M or lower                      |