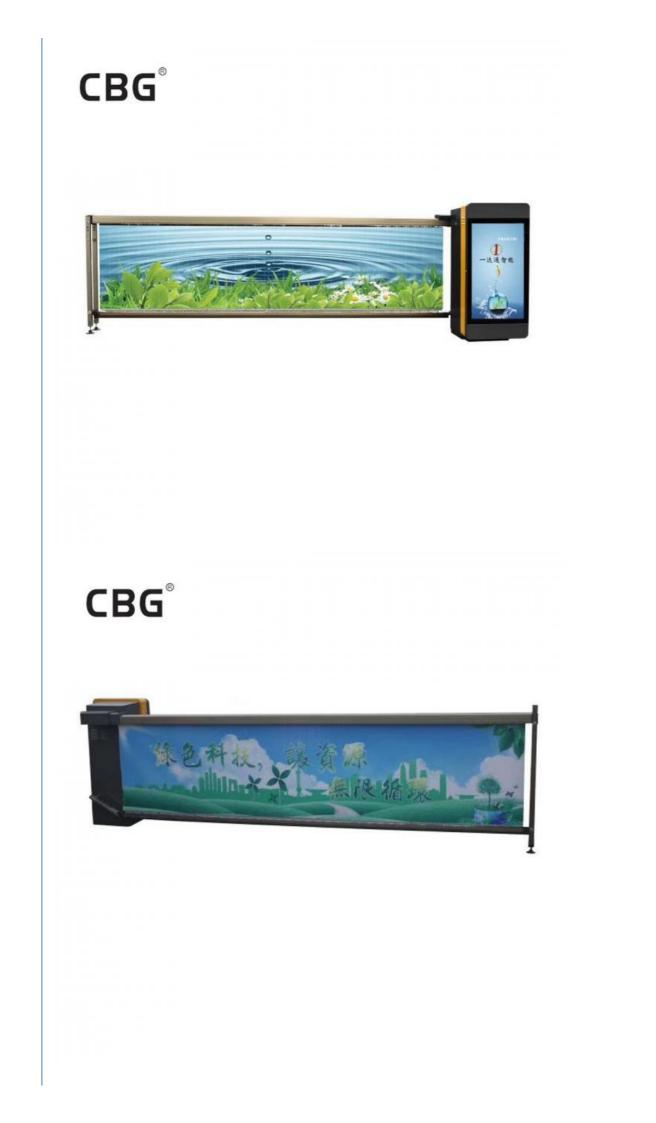

## **1000M Or Lower Altitude Automatic Flap Barrier Gate For Commercial Advertising**

### **Product Specification**

- Voltage:
- Output Efficiency:
- Current:
- Insulation Class:
- Gate Operation Time:
- Operation Lifetime:
- Temperature Range:
- Humidity: • Altitude:
- Highlight:

- 1000M Or Lower Automatic Flap Barrier Gate, Commercial Advertising Flap Barrier Gate, 1000M Altitude Automatic Flap Barrier