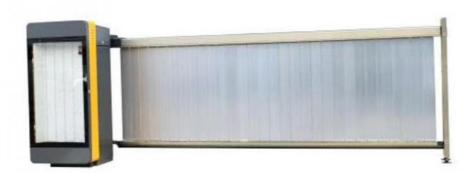

## **1000M Or Lower Altitude Automatic Flap Barrier Gate For Commercial Advertising**

### **Product Specification**

- Voltage:
- Output Efficiency:
- Current:
- Insulation Class:
- Gate Operation Time:
- Operation Lifetime:
- Temperature Range:
- Humidity: • Altitude:
- Highlight:

- 1000M Or Lower Automatic Flap Barrier Gate, Commercial Advertising Flap Barrier Gate, 1000M Altitude Automatic Flap Barrier