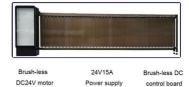

6A F

- 2 sets
  - \$880.00/sets 2-99 sets

set advertising gate's 1pcs advertising gate case 1pcs 24V15A power 1pcs 4.5M boom arm 1pcs control board 1pcs 24V motor 2pcs springs

# Application

1pcs advertising gate case 1pcs 4.5M boom arm 1pcs 24V motor 1pcs 24V15A power supply 1pcs control board 2pcs springs

To better ensure the safety of your goods, professional, environmentally friendly, convenient and efficient packaging services will be provided.