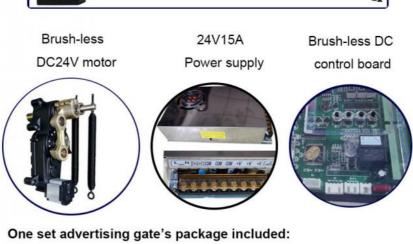

6A F

- 2 sets
  - \$880.00/sets 2-99 sets

set advertising gate's 1pcs advertising gate case 1pcs 24V15A power 1pcs 4.5M boom arm 1pcs control board 1pcs 24V motor 2pcs springs

# Application

1pcs advertising gate case 1pcs 4.5M boom arm 1pcs 24V motor 1pcs 24V15A power supply 1pcs control board 2pcs springs

To better ensure the safety of your goods, professional, environmentally friendly, convenient and efficient packaging services will be provided.