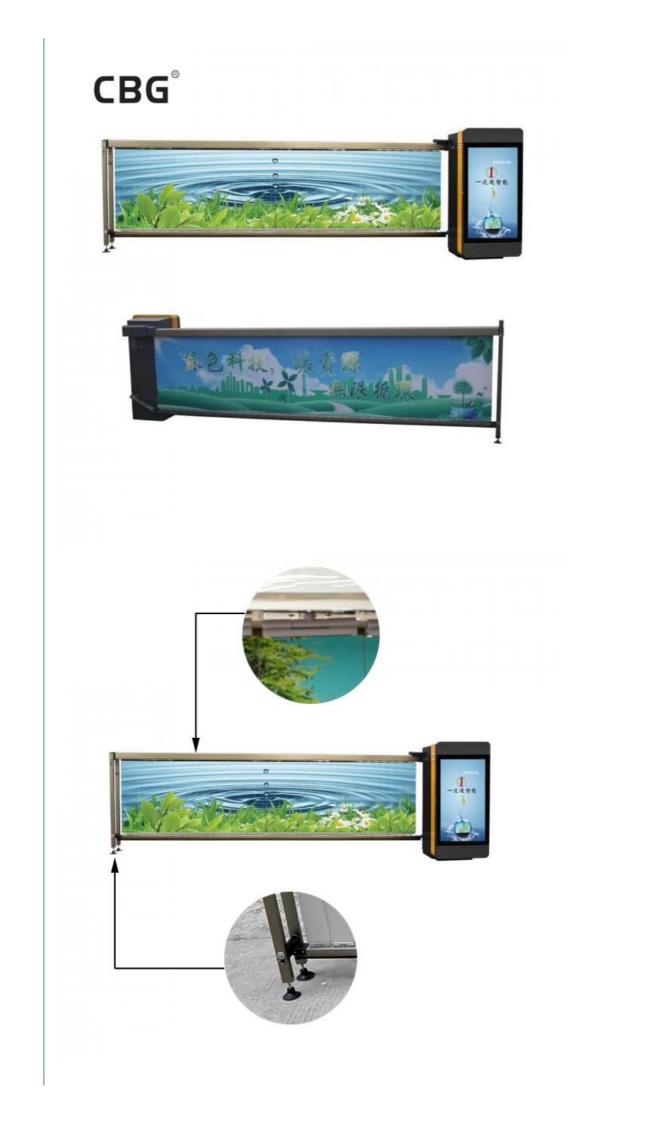

# Details Images

# Application

1pcs advertising gate case 1pcs 4.5M boom arm 1pcs 24V motor 1pcs 24V15A power supply 1pcs control board 2pcs springs

To better ensure the safety of your goods, professional, environmentally friendly, convenient and efficient packaging services will be provided.