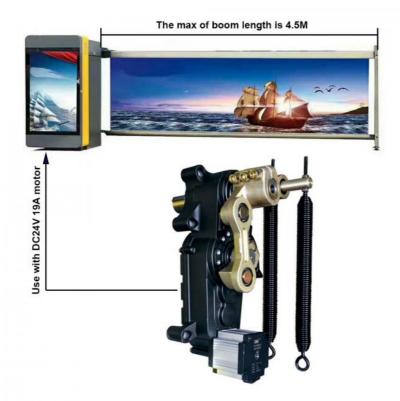

6A F

- 2 sets
  - \$880.00/sets 2-99 sets

set advertising gate's 1pcs advertising gate case 1pcs 24V15A power 1pcs 4.5M boom arm 1pcs control board 1pcs 24V motor 2pcs springs

# Application

1pcs advertising gate case 1pcs 4.5M boom arm 1pcs 24V motor 1pcs 24V15A power supply 1pcs control board 2pcs springs

To better ensure the safety of your goods, professional, environmentally friendly, convenient and efficient packaging services will be provided.