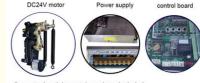

6A F

- 2 sets
  - \$880.00/sets 2-99 sets

set advertising gate's 1pcs advertising gate case 1pcs 24V15A power 1pcs 4.5M boom arm 1pcs control board 1pcs 24V motor 2pcs springs

# Application

1pcs advertising gate case 1pcs 4.5M boom arm 1pcs 24V motor 1pcs 24V15A power supply 1pcs control board 2pcs springs

To better ensure the safety of your goods, professional, environmentally friendly, convenient and efficient packaging services will be provided.