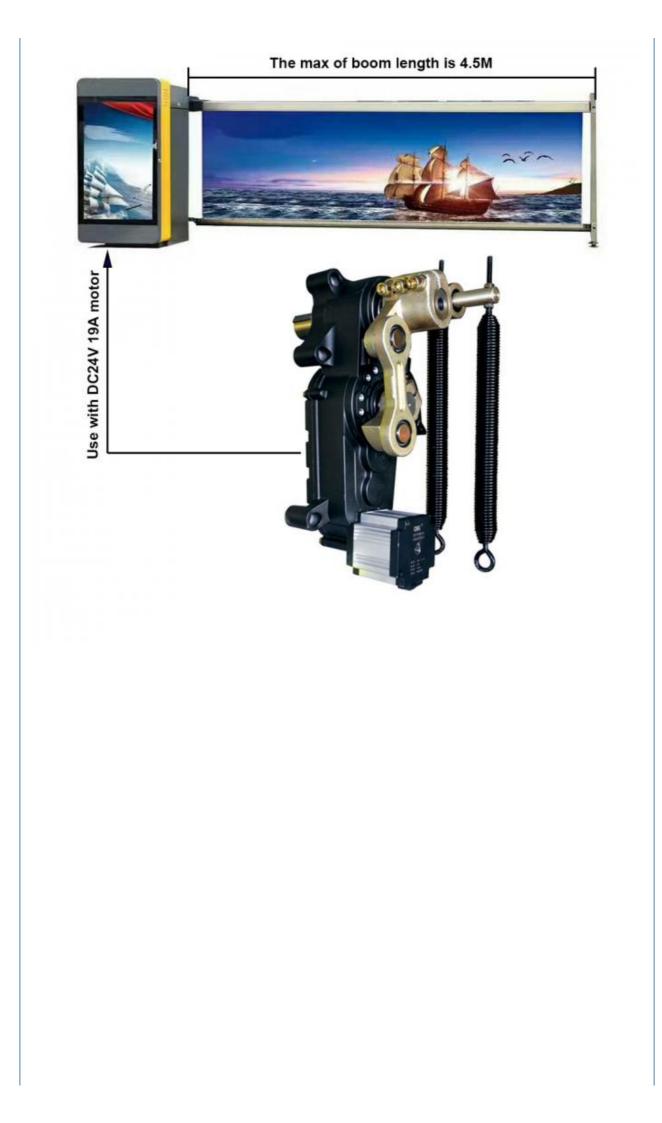

6A F

- 2 sets
  - \$880.00/sets 2-99 sets

set advertising gate's 1pcs advertising gate case 1pcs 24V15A power 1pcs 4.5M boom arm 1pcs control board 1pcs 24V motor 2pcs springs

# Application

1pcs advertising gate case 1pcs 4.5M boom arm 1pcs 24V motor 1pcs 24V15A power supply 1pcs control board 2pcs springs

To better ensure the safety of your goods, professional, environmentally friendly, convenient and efficient packaging services will be provided.