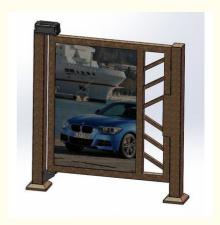

# Humidity 1000 m 30W/2A Security Auto Barrier Gate for Office Buildings and Flap Turnstyles

Using an industrial grade control system and brushless DC motor, it runs smoothly with built-in English operation interface and infrared sensing function. It has functions such as English voice broadcasting, infrared anti pinch, and buffering reversal when encountering obstacles.

#### Product advantages

- 1- Flexible appearance design, careful processing 2- Standard infrared sensor anti-clip
- 3- Equipped with resistance rebound function
- 4- Easy installation and debugging
- 5- High precision transmission, long service life, and low failure rate
- 6- Supports various access control systems such as facial recognition and card swiping
- 7- Equipped with automatic protection functions such as overcurrent and overvoltage
- 8- Applicable to traffic platforms, airports, schools, factories, etc

# FEATURES AT A GLANCE

COMPACT STRUCTURE
SAFETY FRAME
SIMPLE CONTROL
BEAUTIFUL APPEARANCE
ACCURATE SIZE
CUTE HEATING DISIPATION
LARGE OUTPUT TORQUE
SMALL VOLUME
ADJUSTABLE SPEED

Right elevation

Left elevation

Front elevation

PRODUCT SPECIFICATIONS

| No | Item             | Data                         |
|----|------------------|------------------------------|
| 1  | Power            | 30W                          |
| 2  | Voltage          | DC 24 V                      |
| 3  | Current          | 2A                           |
| 4  | Insulation level | F                            |
| 5  | Boom type        | Straight ,Fence Boom,Folding |
| 6  | Max boom         | 6M                           |
| 7  | Time for Up/Down | 3-8S                         |
| 8  | Material         | Aluminum alloy               |
| 9  | Work enviroment  | Indoor/outdoor -30-60°C      |