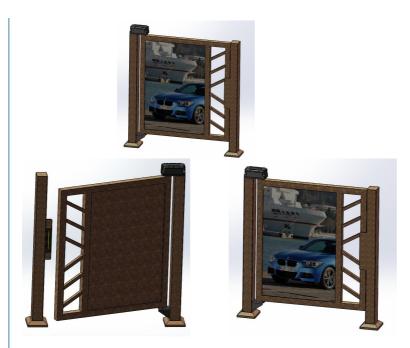

# Humidity 1000 m 30W/2A Security Auto Barrier Gate for Office Buildings and Flap Turnstyles

Using an industrial grade control system and brushless DC motor, it runs smoothly with built-in English operation interface and infrared sensing function. It has functions such as English voice broadcasting, infrared anti pinch, and buffering reversal when encountering obstacles.

#### Product advantages

- 1- Flexible appearance design, careful processing 2- Standard infrared sensor anti-clip
- 3- Equipped with resistance rebound function
- 4- Easy installation and debugging
- 5- High precision transmission, long service life, and low failure rate
- 6- Supports various access control systems such as facial recognition and card swiping
- 7- Equipped with automatic protection functions such as overcurrent and overvoltage
- 8- Applicable to traffic platforms, airports, schools, factories, etc