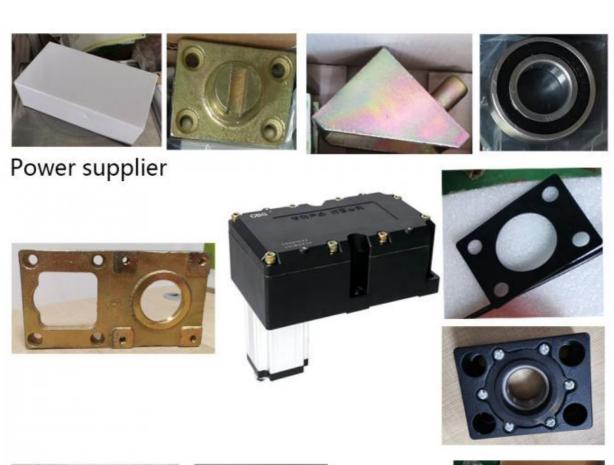

n industrial grade control system and brushless DC motor, it runs smoothly with built-in English operation interface and infrared sensing function. It has functions such as English voice broadcasting, infrared anti pinch, and buffering reversal when encountering obstacles.

#### Product advantages

- 1- Flexible appearance design, careful processing 2- Standard infrared sensor anti-clip
- 3- Equipped with resistance rebound function
- 4- Easy installation and debugging
- 5- High precision transmission, long service life, and low failure rate
- 6- Supports various access control systems such as facial recognition and card swiping
- 7- Equipped with automatic protection functions such as overcurrent and overvoltage
- 8- Applicable to traffic platforms, airports, schools, factories, etc













# The packaging of 18B unit motor



1.Put polyurethane foam inside



2.Cover with plastic and put the motor into the carton



3.Seal the carton with tape



# FEATURES AT A GLANCE

COMPACT STRUCTURE
SAFETY FRAME
SIMPLE CONTROL
BEAUTIFUL APPEARANCE
ACCURATE SIZE
CUTE HEATING DISIPATION
LARGE OUTPUT TORQUE
SMALL VOLUME
ADJUSTABLE SPEED



Right elevation

Left elevation



Front elevation



PRODUCT SPECIFICATIONS

| No | Item             | Data                         |
|----|------------------|------------------------------|
| 1  | Power            | 30W                          |
| 2  | Voltage          | DC 24 V                      |
| 3  | Current          | 2A                           |
| 4  | Insulation level | F                            |
| 5  | Boom type        | Stra