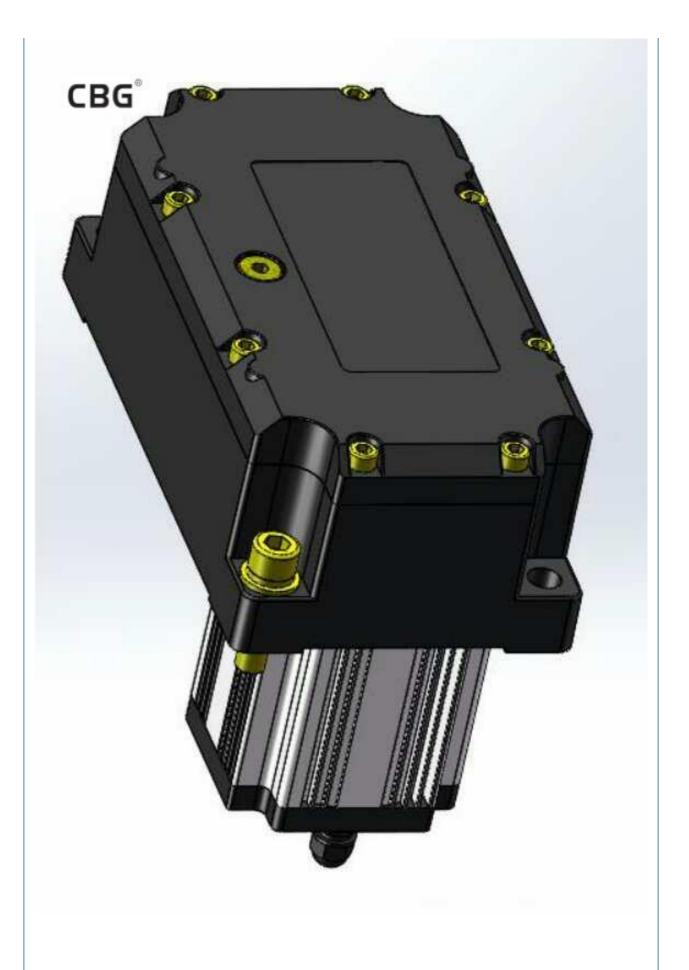

ng an industrial grade control system and brushless DC motor, it runs smoothly with built-in English operation interface and infrared sensing function. It has functions such as English voice broadcasting, infrared anti pinch, and buffering reversal when encountering obstacles.

#### Product advantages

- 1- Flexible appearance design, careful processing 2- Standard infrared sensor anti-clip
- 3- Equipped with resistance rebound function
- 4- Easy installation and debugging
- 5- High precision transmission, long service life, and low failure rate
- 6- Supports various access control systems such as facial recognition and card swiping
- 7- Equipped with automatic protection functions such as overcurrent and overvoltage
- 8- Applicable to traffic platforms, airports, schools, factories, etc













# The packaging of 18B unit motor



1.Put polyurethane foam inside



2.Cover with plastic and put the motor into the carton



3.Seal the carton with tape



# FEATURES AT A GLANCE

COMPACT STRUCTURE
SAFETY FRAME
SIMPLE CONTROL
BEAUTIFUL APPEARANCE
ACCURATE SIZE
CUTE HEATING DISIPATION
LARGE OUTPUT TORQUE
SMALL VOLUME
ADJUSTABLE SPEED



Right elevation

Left elevation



Front elevation



PRODUCT SPECIFICATIONS

| No | Item             | Data                         |
|----|------------------|------------------------------|
| 1  | Power            | 30W                          |
| 2  | Voltage          | DC 24 V                      |
| 3  | Current          | 2A                           |
| 4  | Insulation level | F                            |
| 5  | Boom type        |