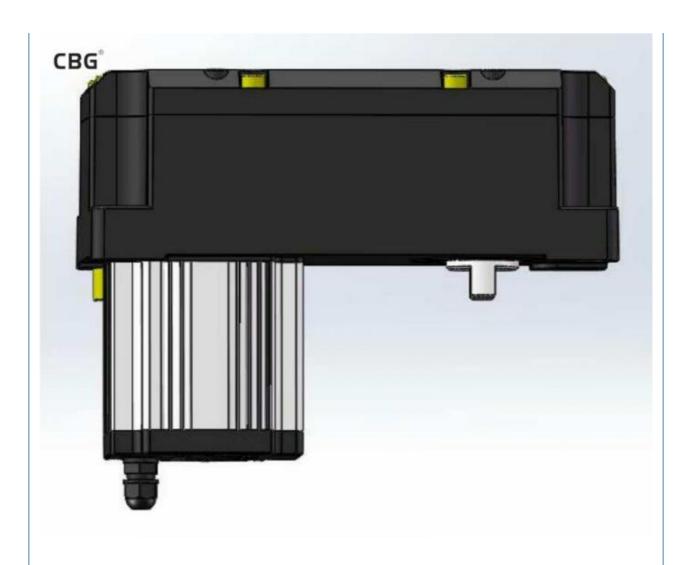

an industrial grade control system and brushless DC motor, it runs smoothly with built-in English operation interface and infrared sensing function. It has functions such as English voice broadcasting, infrared anti pinch, and buffering reversal when encountering obstacles.

#### Product advantages

- 1- Flexible appearance design, careful processing 2- Standard infrared sensor anti-clip
- 3- Equipped with resistance rebound function
- 4- Easy installation and debugging
- 5- High precision transmission, long service life, and low failure rate
- 6- Supports various access control systems such as facial recognition and card swiping
- 7- Equipped with automatic protection functions such as overcurrent and overvoltage
- 8- Applicable to traffic platforms, airports, schools, factories, etc













# The packaging of 18B unit motor



1.Put polyurethane foam inside



2.Cover with plastic and put the motor into the carton



3.Seal the carton with tape



# FEATURES AT A GLANCE

COMPACT STRUCTURE
SAFETY FRAME
SIMPLE CONTROL
BEAUTIFUL APPEARANCE
ACCURATE SIZE
CUTE HEATING DISIPATION
LARGE OUTPUT TORQUE
SMALL VOLUME
ADJUSTABLE SPEED



Right elevation

Left elevation



Front elevation



PRODUCT SPECIFICATIONS

| No | Item             | Data                         |
|----|------------------|------------------------------|
| 1  | Power            | 30W                          |
| 2  | Voltage          | DC 24 V                      |
| 3  | Current          | 2A                           |
| 4  | Insulation level | F                            |
| 5  | Boom type        | St