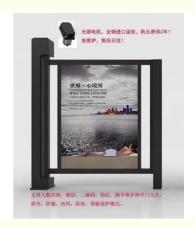

# Humidity 1000 m 30W/2A Security Auto Barrier Gate for Office Buildings and Flap Turnstyles

Using an industrial grade control system and brushless DC motor, it runs smoothly with built-in English operation interface and infrared sensing function. It has functions such as English voice broadcasting, infrared anti pinch, and buffering reversal when encountering obstacles.

#### Product advantages

- 1- Flexible appearance design, careful processing 2- Standard infrared sensor anti-clip
- 3- Equipped with resistance rebound function
- 4- Easy installation and debugging
- 5- High precision transmission, long service life, and low failure rate
- 6- Supports various access control systems such as facial recognition and card swiping
- 7- Equipped with automatic protection functions such as overcurrent and overvoltage
- 8- Applicable to traffic platforms, airports, schools, factories, etc