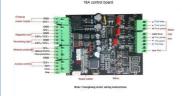

MALL VOLUME
ADJUSTABLE SPEED



Right elevation

Left elevation



Front elevation



PRODUCT SPECIFICATIONS

| No | Item             | Data                         |
|----|------------------|------------------------------|
| 1  | Power            | 30W                          |
| 2  | Voltage          | DC 24 V                      |
| 3  | Current          | 2A                           |
| 4  | Insulation level | F                            |
| 5  | Boom type        | Straight ,Fence Boom,Folding |
| 6  | Max boom         | 6M                           |
| 7  | Time for Up/Down | 3-8S                         |
| 8  | Material         | Aluminum alloy               |
| 9  | Work enviroment  | Indoor/outdoor -30-60°C      |

# PRODUCT CONFIGURATION





motor

installation accessories



control board

### SALES AND SERVICE NETWORK









# SIMILAR PRODUCTS







Certification















### FAQ

FAQ1. who are we?

We are based in Guangdong, China, start from 2010, sell to Africa (2.00%). There are total about 101-200 people in our office.

2. how can we guarantee quality?

Always a pre-production sample before mass production; Always final Inspection before shipment;

3.what can you buy from us?

boom barrier,DC motor,gate road motor,car park barrier

4. why should you buy from us not from other suppliers?

We're the manufacturer of boom barrier mechanism in China more than 10 years. The current is more than 100 staffs and 3 factories. We has professional equipment, assembly line production and quality assurance. We can customize according to customer needs. 5. w