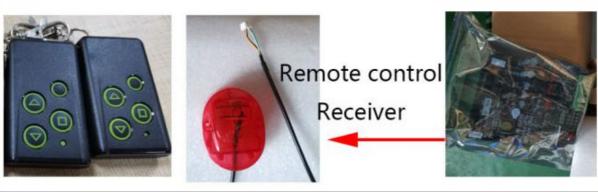

industrial grade control system and brushless DC motor, it runs smoothly with built-in English operation interface and infrared sensing function. It has functions such as English voice broadcasting, infrared anti pinch, and buffering reversal when encountering obstacles.

#### Product advantages

- 1- Flexible appearance design, careful processing 2- Standard infrared sensor anti-clip
- 3- Equipped with resistance rebound function
- 4- Easy installation and debugging
- 5- High precision transmission, long service life, and low failure rate
- 6- Supports various access control systems such as facial recognition and card swiping
- 7- Equipped with automatic protection functions such as overcurrent and overvoltage
- 8- Applicable to traffic platforms, airports, schools, factories, etc













# The packaging of 18B unit motor



1.Put polyurethane foam inside



2.Cover with plastic and put the motor into the carton



3.Seal the carton with tape



# FEATURES AT A GLANCE

COMPACT STRUCTURE
SAFETY FRAME
SIMPLE CONTROL
BEAUTIFUL APPEARANCE
ACCURATE SIZE
CUTE HEATING DISIPATION
LARGE OUTPUT TORQUE
SMALL VOLUME
ADJUSTABLE SPEED



Right elevation

Left elevation



Front elevation



PRODUCT SPECIFICATIONS

| No | Item             | Data                         |
|----|------------------|------------------------------|
| 1  | Power            | 30W                          |
| 2  | Voltage          | DC 24 V                      |
| 3  | Current          | 2A                           |
| 4  | Insulation level | F                            |
| 5  | Boom type        | Straig