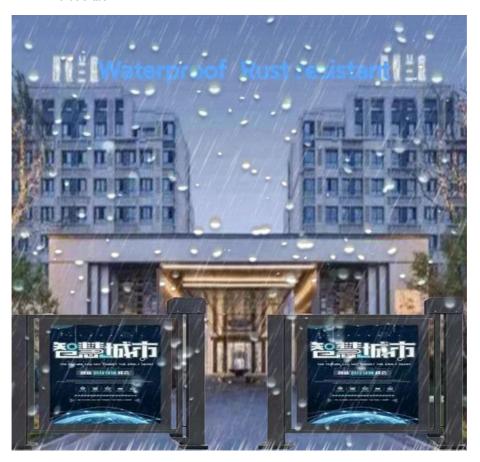

### **Product Specification**

Voltage: 24V DCPower: 30W/2AFeature: Waterproof

Insulation Level: FRunning Speed: 3-8SWarranty: 2 Years

Color: Customized Color

Operating Life: >5 Million
 Humidity: <1000 M</li>
 Temperature: -30-60°C

# Humidity 1000 m 30W/2A Security Auto Barrier Gate for Office Buildings and Flap Turnstyles

Using an industrial grade control system and brushless DC motor, it runs smoothly with built-in English operation interface and infrared sensing function. It has functions such as English voice broadcasting, infrared anti pinch, and buffering reversal when encountering obstacles.