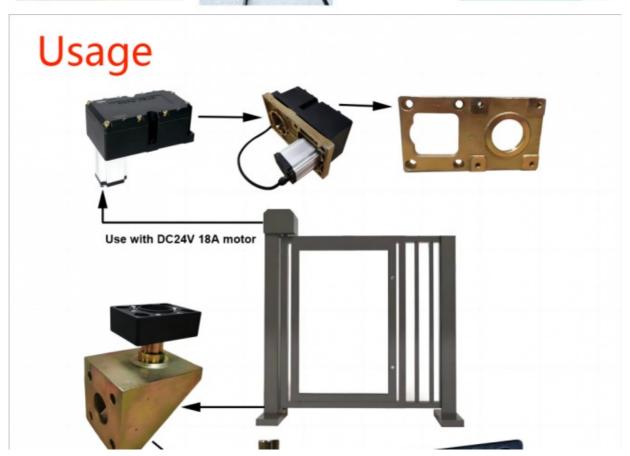

# Humidity 1000 m 30W/2A Security Auto Barrier Gate for Office Buildings and Flap Turnstyles

Using an industrial grade control system and brushless DC motor, it runs smoothly with built-in English operation interface and infrared sensing function. It has functions such as English voice broadcasting, infrared anti pinch, and buffering reversal when encountering obstacles.

#### Product advantages

- 1- Flexible appearance design, careful processing 2- Standard infrared sensor anti-clip
- 3- Equipped with resistance rebound function
- 4- Easy installation and debugging
- 5- High precision transmission, long service life, and low failure rate
- 6- Supports various access control systems such as facial recognition and card swiping
- 7- Equipped with automatic protection functions such as overcurrent and overvoltage
- 8- Applicable to traffic platforms, airports, schools, factories, etc