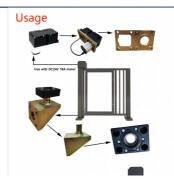

NG DISIPATION
LARGE OUTPUT TORQUE
SMALL VOLUME
ADJUSTABLE SPEED



Right elevation

Left elevation



Front elevation



PRODUCT SPECIFICATIONS

| No | Item             | Data                         |
|----|------------------|------------------------------|
| 1  | Power            | 30W                          |
| 2  | Voltage          | DC 24 V                      |
| 3  | Current          | 2A                           |
| 4  | Insulation level | F                            |
| 5  | Boom type        | Straight ,Fence Boom,Folding |
| 6  | Max boom         | 6M                           |
| 7  | Time for Up/Down | 3-8S                         |
| 8  | Material         | Aluminum alloy               |
| 9  | Work enviroment  | Indoor/outdoor -30-60°C      |

# PRODUCT CONFIGURATION





motor

installation accessories



control board

### SALES AND SERVICE NETWORK









# SIMILAR PRODUCTS







Certification















### FAQ

FAQ1. who are we?

We are based in Guangdong, China, start from 2010, sell to Africa (2.00%). There are total about 101-200 people in our office.

2. how can we guarantee quality?

Always a pre-production sample before mass production; Always final Inspection before shipment;

3.what can you buy from us?

boom barrier,DC motor,gate road motor,car park barrier

4. why should you buy from us not from other suppliers?

We're the manufacturer of boom barrier mechanism in China more than 10 years. The current is more than 100 staffs and 3 factories. We has professional equipment, assembly line production and quality assurance. We can customiz