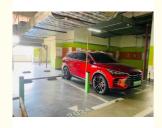

### **Products Description**

According to the instructions of the system, the gate can automatically raise or lower the brake lever, thereby controlling the flow of the vehicle.

| Voltage: DC24V       | Gate Operation Time: 3-6S | Operation Lifetime: >=5 million times                                                 |
|----------------------|---------------------------|---------------------------------------------------------------------------------------|
| Current: 2A          | Insulation Class: F       | Temperature Range: -30°C to +60°C(temperatures below -30°C require a heating element) |
| Output Power:<br>40W | Usage: Parking plac       |                                                                                       |