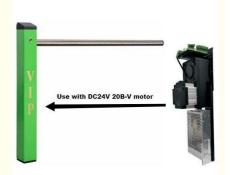

## 40W Output Power Parking Barrier Gate Weatherproof With LED Light

### 40W Output Power Long Endurance Parking Gate With LED Light And Weatherproof Design

### **Products Description**

According to the instructions of the system, the gate can automatically raise or lower the brake lever, thereby controlling the flow of the vehicle.

| Voltage: DC24V       | Gate Operation Time: 3-6S | Operation Lifetime: >=5 million times                                                 |
|----------------------|---------------------------|---------------------------------------------------------------------------------------|
| Current: 2A          | Insulation Class: F       | Temperature Range: -30°C to +60°C(temperatures below -30°C require a heating element) |
| Output Power:<br>40W | Usage: Parking plac       |                                                                                       |