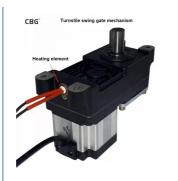

# Aluminum Alloy Automatic RFID Stainless Motor For High Speed Swing Gate Turnstile

#### **Product Specification**

Voltage: DC24VMotor Power: 40-60W

Material: Aluminum Alloy

Warranty: 2 Years
Barrier Open Time: 0.3-1.5s
Related Humidity: Below 85%
Feature: Waterproof

• Temperature: -30-60 Degrees Celsius

#### PRODUCT SPECIFICATIONS

| No | Item      | Data             |
|----|-----------|------------------|
| 1  | Power     | 40-60W           |
| 2  | Material  | Aluminum alloy   |
| 3  | Dimension | 29.5*20.8*13.2cm |

4 Weight 5Kg

5 Arm length <=600-1200mm