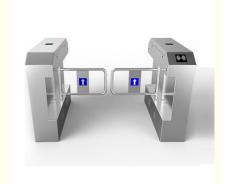

# Aluminum Alloy Automatic RFID Stainless Motor For High Speed Swing Gate Turnstile

#### **Basic Information**

• Place of Origin: Guangdong, China

Brand Name: CBG
Model Number: 21A
Minimum Order Quantity: 2 pieces

• Price: \$42.00/pieces 2-99 pieces



#### **Product Specification**

Voltage: DC24VMotor Power: 40-60W

Material: Aluminum Alloy

Warranty: 2 Years
Barrier Open Time: 0.3-1.5s
Related Humidity: Below 85%
Feature: Waterproof

• Temperature: -30-60 Degrees Celsius

• Highlight: Swing Gate Turnstile Stainless Motor,

Swing Gate Turnstile RFID Motor, Swing Gate Turnstile Motor



#### More Images









#### **Product Description**

Aluminum Alloy Full Automatic RFID Stainless Motor For High Speed Swing Gate Turnstile

#### **Product Overview**

#### Feature

With ultra-bright direction indicator light, with clear traffic direction indication function, with intuitive LED direction indicator light to indicate whether to pass or to prohibit traffic.

With automatic reset function, after opening the gate is not through at the sp