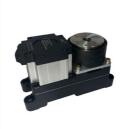

#### **Product Description**

Aluminum Alloy Full Automatic RFID Stainless Motor For High Speed Swing Gate Turnstile

#### **Product Overview**

#### **Product Specification**

Voltage: DC24VMotor Power: 40-60W

Material: Aluminum Alloy

Warranty: 2 Years
Barrier Open Time: 0.3-1.5s
Related Humidity: Below 85%
Feature: Waterproof

• Temperature: -30-60 Degrees Celsius