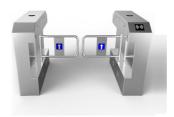

#### **Product Description**

Aluminum Alloy Full Automatic RFID Stainless Motor For High Speed Swing Gate Turnstile

#### Product display