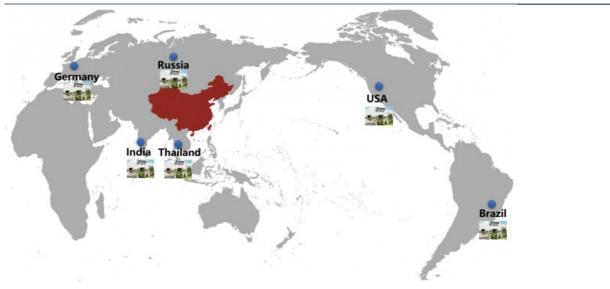

hrough at the specified time The line automatically resets, ensuring channel security.

#### Product display

## Use indoor and outdoor

Be able to run when sunlight and rainfall 5 millions MCBF



#### FEATURES AT A GLANCE

COMPACT STRUCTURE SAFETY FRAME SIMPLE CONTROL **EASY INSTALLATION VERSATILITY BEAUTIFUL APPEARANCE HEAT DISSIPATION** LONG OPERATING LIFE





#### No welding effect



#### Need welding effect





Right elevation

Left elevation



Front elevation

#### PRODUCT SPECIFICATIONS

| No | Item      | Data             |
|----|-----------|------------------|
| 1  | Power     | 40-60W           |
| 2  | Material  | Aluminum alloy   |
| 3  | Dimension | 29.5*20.8*13.2cm |

4 Weight 5Kg

5 Arm length <=600-1200mm

#### PRODUCT CONFIGURATION





### SALES AND SERVICE NETWORK



### Successful Project







#### SIMILAR PRODUCTS



## **CBG**® Shenzhen Chengbang Electromechancal Industry Limited







Qiantou Xinxing Industrial Zone, Niushan community, Dongcheng District, Dongguan City