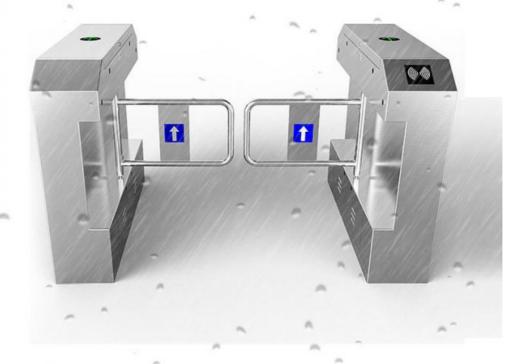

#### Product display

## Use indoor and outdoor

Be able to run when sunlight and rainfall 5 millions MCBF

#### FEATURES AT A GLANCE

COMPACT STRUCTURE SAFETY FRAME SIMPLE CONTROL **EASY INSTALLATION VERSATILITY BEAUTIFUL APPEARANCE HEAT DISSIPATION** LONG OPERATING LIFE