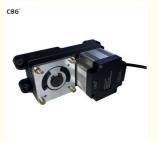

#### PRODUCT SPECIFICATIONS

| No | Item      | Data             |
|----|-----------|------------------|
| 1  | Power     | 40-60W           |
| 2  | Material  | Aluminum alloy   |
| 3  | Dimension | 29.5*20.8*13.2cm |

4 Weight 5Kg

5 Arm length <=600-1200mm