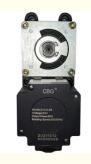

#### **Basic Information**

• Place of Origin: Guangdong, China

Brand Name: CBG
Model Number: 21A
Minimum Order Quantity: 2 pieces

• Price: \$42.00/pieces 2-99 pieces

#### **Product Specification**

Voltage: DC24VMotor Power: 40-60W

Material: Aluminum Alloy

Warranty: 2 Years
Barrier Open Time: 0.3-1.5s
Related Humidity: Below 85%
Feature: Waterproof

• Temperature: -30-60 Degrees Celsius