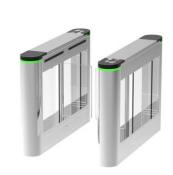

# Aluminum Alloy Automatic RFID Stainless Motor For High Speed Swing Gate Turnstile

#### **Basic Information**

• Place of Origin: Guangdong, China

Brand Name: CBG
Model Number: 21A
Minimum Order Quantity: 2 pieces

• Price: \$42.00/pieces 2-99 pieces



#### **Product Specification**

Voltage: DC24VMotor Power: 40-60W

Material: Aluminum Alloy

Warranty: 2 Years
Barrier Open Time: 0.3-1.5s
Related Humidity: Below 85%
Feature: Waterproof

• Temperature: -30-60 Degrees Celsius

• Highlight: Swing Gate Turnstile Stainless Motor,

Swing Gate Turnstile RFID Motor, Swing Gate Turnstile Motor



#### More Images









#### **Product Description**

Aluminum Alloy Full Automatic RFID Stainless Motor For High Speed Swing Gate Turnstile

#### **Product Overview**

#### Feature

With ultra-bright direction indicator light, with clear traffic direction indication function, with intuitive LED direction indicator light to indicate whether to pass or to prohibit traffic.

With automatic reset function, after opening the gate is not through at the specified time The line automatically resets, ensuring channel security.

#### Product display

## Use indoor and outdoor

Be able to run when sunlight and rainfall 5 millions MCBF



#### FEATURES AT A GLANCE

COMPACT STRUCTURE SAFETY FRAME SIMPLE CONTROL **EASY INSTALLATION VERSATILITY BEAUTIFUL APPEARANCE HEAT DISSIPATION** LONG OPERATING