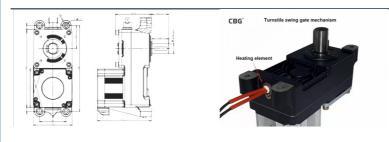

#### No welding effect

#### Need welding effect

Right elevation

Left elevation

Front elevation