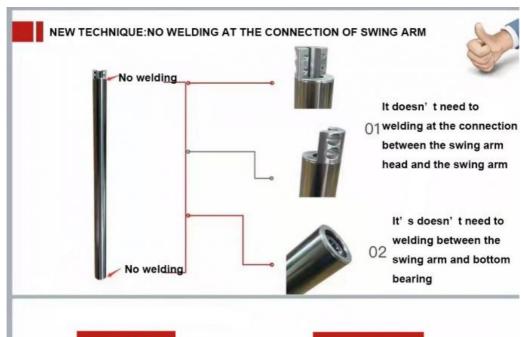

#### No welding effect

#### Need welding effect

Right elevation

Left elevation

Front elevation