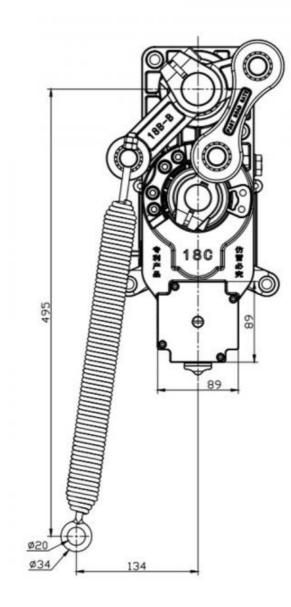

Generally suited for controlling gates leading to highways and expressways as well as vehicle-plate reading systems for gated communities and commercial parking lots.

18B details