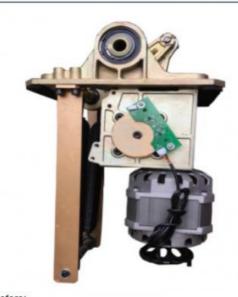

### Before:

1) Worm gear, general appearance

2) The previous products use with Rv50 reducer and added the splint to compose the movement. The worm gear is a consumable product. After using a long time, there will be a large gap, the pole will be not stable and shake so will cause the gear reducer to grind.

#### After:

1) Gear transmission structure, beautiful appearance, compact structure, strong overall sense.

2) The new products are tailor-made for this industry and the gear adopts the processing technology of worm grinding wheel grinding after heat treatment, fine rolling of hard alloy hob, etc., the accuracy grade  $\geq$  GB / T100951, 2-2001 7 level.