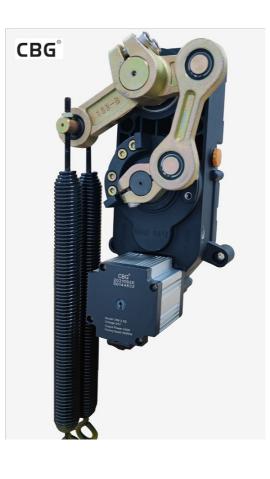

# 1000M Parking Lot Barrier Gate Motor For Fence Folding Straight Barrier Gate

### 1000M Barrier Gate Parking Lot Boom Barrier Mechanism For Fence Folding Straight Barrier Gate

This intelligent movement is a new generation of intelligent barrier gate mechanism designed and produced by our company, which meets the modern management requirements of "safety, speed, efficiency, and quality"; Its high standards, high quality, and high integration characteristics, fashionable and trendy appearance, and unique visual charm give people a noble, elegant, and pleasing feeling, making it more complementary. It is the preferred supporting product for parking lots, hotels, schools, garden villas, communities, enterprises and institutions, and other occasions.

# Specification

| Voltage:DC24V          | Insulation Class:F      | Gate Operation Time:0.3-5S           |
|------------------------|-------------------------|--------------------------------------|
| Output Efficiency:120W | Humidity:85% or lower   | Operation Lifetime:>=5 million times |
| Current:6A             | Altitude:1000M or lower | Temperature Range:-40°C to +60°C     |