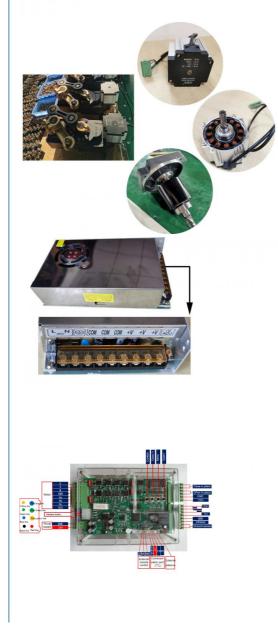

# Specification

| Voltage:DC24V          | Insulation Class:F      | Gate Operation Time:0.3-5S           |
|------------------------|-------------------------|--------------------------------------|
| Output Efficiency:120W | Humidity:85% or lower   | Operation Lifetime:>=5 million times |
| Current:6A             | Altitude:1000M or lower | Temperature Range:-40°C to +60°C     |

| 120W              |
|-------------------|
| 6A                |
| F                 |
| 0.3-5S            |
| >=5 Million Times |
|                   |

DC 24V

- -40°C To +60°C 85% Or Lower
- 1000M Or Lower
- Shenzhen
- 1000M Barrier Gate Motor, Folding Barrier Gate Motor, Folding Straight Barrier Gate