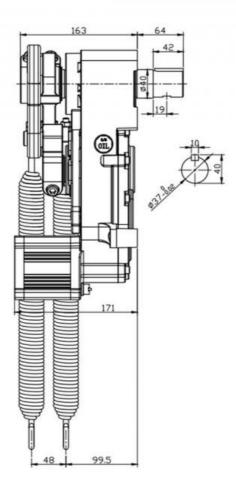

# The packaging of 18B unit motor

1.Put polyurethane foam inside

3.Seal the carton with tape

Single net weight: 16kg

Single package carton size: 38.5X20.8X25CM

Package Type: Carton or Wooden case