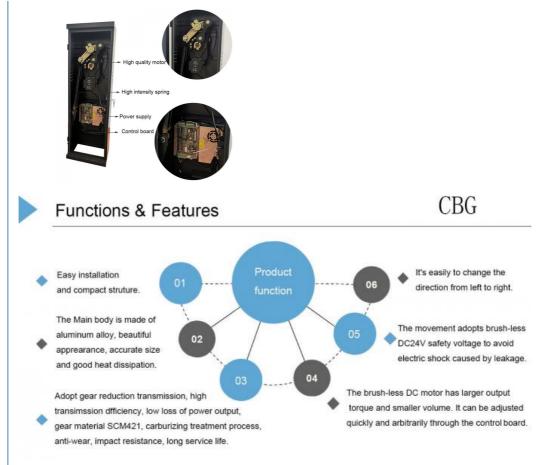

#### After:

1) Gear transmission structure, beautiful appearance, compact structure, strong overall sense.

2) The new products are tailor-made for this industry and the gear adopts the processing technology of worm grinding wheel grinding after heat treatment, fine rolling of hard alloy hob, etc., the accuracy grade  $\geq$  GB / T100951, 2-2001 7 level.

3)The new product uses with DC brushless motor to avoid the problem of carbon brush life. Adjustable speed.

4)The entire seal structure, high degree of protection (≥IP55); have a rainproof capability.

### 5) DC24V(Safe voltage)

6) Installed the chassis, adjust the position automatically after power on, and adjust the angle of rising pole and falling pole at will.

**Company Profile** 

5) AC220V.

6) During installation, needs to adjusted the magnet position to ensure the door opening angle. After a long time, the shaking will affect the limit position or the pole may be deviated downwards