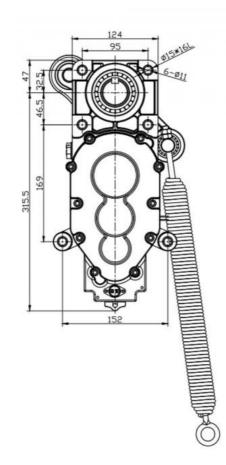

### **Product Specification**

- Voltage:
- Output Efficiency:
- Current:
- Insulation Class:
- Gate Operation Time:
- Operation Lifetime:
- Temperature Range:
- Humidity:
- Altitude:
- Port:
- Highlight:

| 120W              |
|-------------------|
| 6A                |
| F                 |
| 0.3-5S            |
| >=5 Million Times |
|                   |

DC 24V

- -40°C To +60°C 85% Or Lower
- 1000M Or Lower
- Shenzhen
- 1000M Barrier Gate Motor, Folding Barrier Gate Motor, Folding Straight Barrier Gate

# Specification

| Voltage:DC24V          | Insulation Class:F      | Gate Operation Time:0.3-5S           |
|------------------------|-------------------------|--------------------------------------|
| Output Efficiency:120W | Humidity:85% or lower   | Operation Lifetime:>=5 million times |
| Current:6A             | Altitude:1000M or lower | Temperature Range:-40°C to +60°C     |