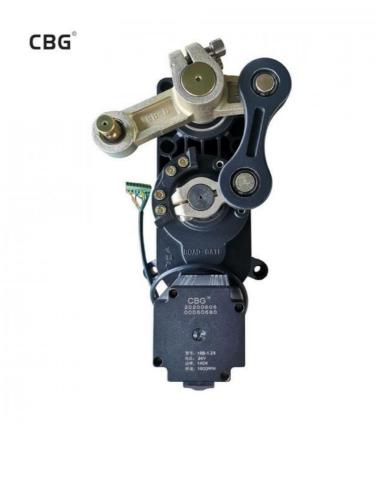

# Specification

| Voltage:DC24V          | Insulation Class:F      | Gate Operation Time:0.3-5S           |
|------------------------|-------------------------|--------------------------------------|
| Output Efficiency:120W | Humidity:85% or lower   | Operation Lifetime:>=5 million times |
| Current:6A             | Altitude:1000M or lower | Temperature Range:-40°C to +60°C     |

Generally suited for controlling gates leading to highways and expressways as well as vehicle-plate reading systems for gated communities and commercial parking lots.

18B details