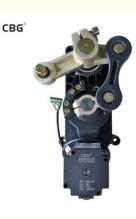

### 1000M Barrier Gate Parking Lot Boom Barrier Mechanism For Fence Folding Straight Barrier Gate

This intelligent movement is a new generation of intelligent barrier gate mechanism designed and produced by our company, which meets the modern management requirements of "safety, speed, efficiency, and quality"; Its high standards, high quality, and high integration characteristics, fashionable and trendy appearance, and unique visual charm give people a noble, elegant, and pleasing feeling, making it more complementary. It is the preferred supporting product for parking lots, hotels, schools, garden villas, communities, enterprises and institutions, and other occasions.

# Specification

| Voltage:DC24V          | Insulation Class:F      | Gate Operation Time:0.3-5S           |
|------------------------|-------------------------|--------------------------------------|
| Output Efficiency:120W | Humidity:85% or lower   | Operation Lifetime:>=5 million times |
| Current:6A             | Altitude:1000M or lower | Temperature Range:-40°C to +60°C     |