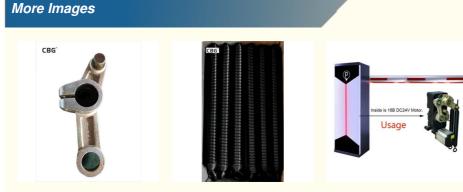

Generally suited for controlling gates leading to highways and expressways as well as vehicle-plate reading systems for gated communities and commercial parking lots.

18B details

# The packaging of 18B unit motor

1.Put polyurethane foam inside

3.Seal the carton with tape

Single net weight: 16kg

Single package carton size: 38.5X20.8X25CM

Package Type: Carton or Wooden case