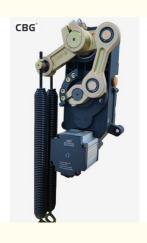

### 1000M Barrier Gate Parking Lot Boom Barrier Mechanism For Fence Folding Straight Barrier Gate

This intelligent movement is a new generation of intelligent barrier gate mechanism designed and produced by our company, which meets the modern management requirements of "safety, speed, efficiency, and quality"; Its high standards, high quality, and high integration characteristics, fashionable and trendy appearance, and unique visual charm give people a noble, elegant, and pleasing feeling, making it more complementary. It is the preferred supporting product for parking lots, hotels, schools, garden villas, communities, enterprises and institutions, and other occasions.

# Specification

| Voltage:DC24V          | Insulation Class:F      | Gate Operation Time:0.3-5S           |
|------------------------|-------------------------|--------------------------------------|
| Output Efficiency:120W | Humidity:85% or lower   | Operation Lifetime:>=5 million times |
| Current:6A             | Altitude:1000M or lower | Temperature Range:-40°C to +60°C     |