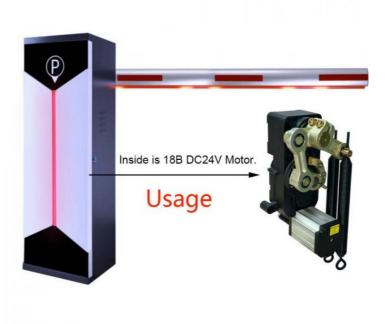

Generally suited for controlling gates leading to highways and expressways as well as vehicle-plate reading systems for gated communities and commercial parking lots.

18B details