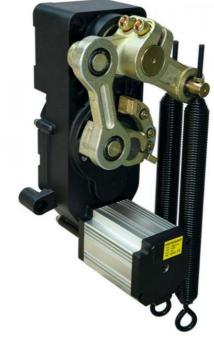

### 1000M Barrier Gate Parking Lot Boom Barrier Mechanism For Fence Folding Straight Barrier Gate

This intelligent movement is a new generation of intelligent barrier gate mechanism designed and produced by our company, which meets the modern management requirements of "safety, speed, efficiency, and quality"; Its high standards, high quality, and high integration characteristics, fashionable and trendy appearance, and unique visual charm give people a noble, elegant, and pleasing feeling, making it more complementary. It is the preferred supporting product for parking lots, hotels, schools, garden villas, communities, enterprises and institutions, and other occasions.

# Specification

| Voltage:DC24V          | Insulation Class:F      | Gate Operation Time:0.3-5S           |
|------------------------|-------------------------|--------------------------------------|
| Output Efficiency:120W | Humidity:85% or lower   | Operation Lifetime:>=5 million times |
| Current:6A             | Altitude:1000M or lower | Temperature Range:-40°C to +60°C     |