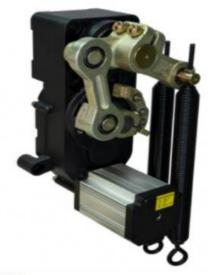

# 1000M Parking Lot Barrier Gate Motor For Fence Folding Straight Barrier Gate

### 1000M Barrier Gate Parking Lot Boom Barrier Mechanism For Fence Folding Straight Barrier Gate

This intelligent movement is a new generation of intelligent barrier gate mechanism designed and produced by our company, which meets the modern management requirements of "safety, speed, efficiency, and quality"; Its high standards, high quality, and high integration characteristics, fashionable and trendy appearance, and unique visual charm give people a noble, elegant, and pleasing feeling, making it more complementary. It is the preferred supporting product for parking lots, hotels, schools, garden villas, communities, enterprises and institutions, and other occasions.