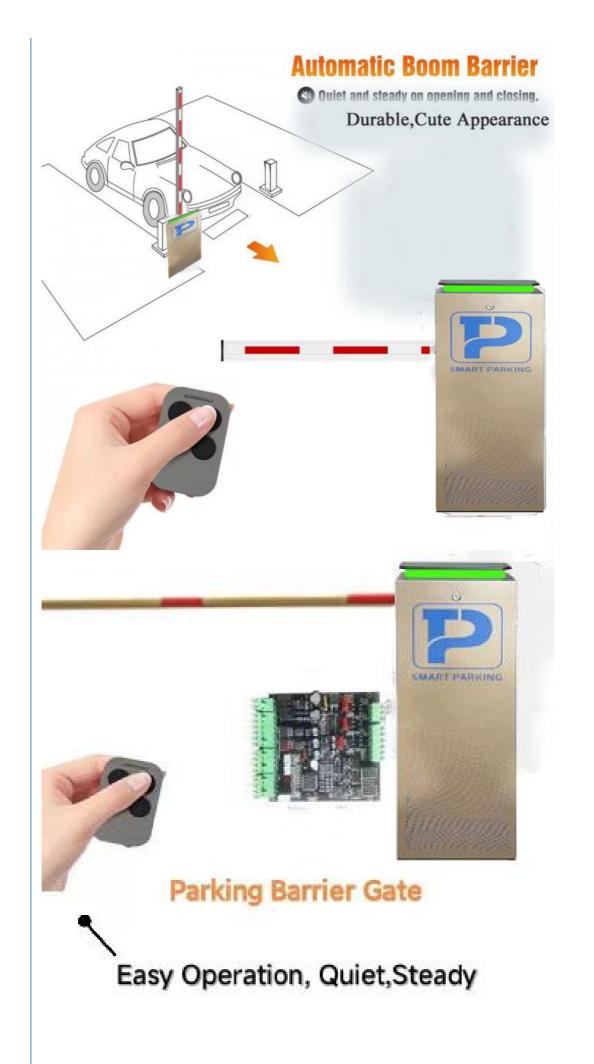

o leave quickly and safely as a result.

#### 3. Easy Integration with Security Equipment

To operate more safely and effectively, these security gates can be quickly combined with RFID, cameras that read license plates, and other access control technology. Additionally, when coupled with a number plate reader, it can restrict vehicle passage until valid authentication has been achieved. Due to the whole record being captured, this offers a second layer of protection.

## **Parameters**



# **Technical Parameters**

Size 230\*300\*980mm

Power supply DC 24V

Open/close speed 0.3s to 6s

Working temperature -30~60°C

Rated power 140w

Motor rated speed 1500r/min

Humidity <=85%

Remote control

distance

30 m

Max boom length 6m

External power 220V 50/60HZ

# **Product picture**













# interior structure:



Big torque motor

Collision resistant motor

**Toll station motor** 

# MCBF more 5 million times

# **Fast response**

Packing & Delivery

# The packaging of 18B unit motor



1.Put polyurethane foam inside



Cover with plastic and put the motor into the carton



3.Seal the carton with tape



To better ensure the safety of your goods, professional, environmentally friendly, convenient and efficient packaging services will be provided.

**Boom barrier projects** 





Exhibition



Certification



















FAQ1. who are we? We are based in Guangdong, China, start from 2010,sell to Africa(2.00%). There are total about 101-200 people in our office. 2. how can we guarantee quality? Always a pre-production sample before mass production; Always final Insp