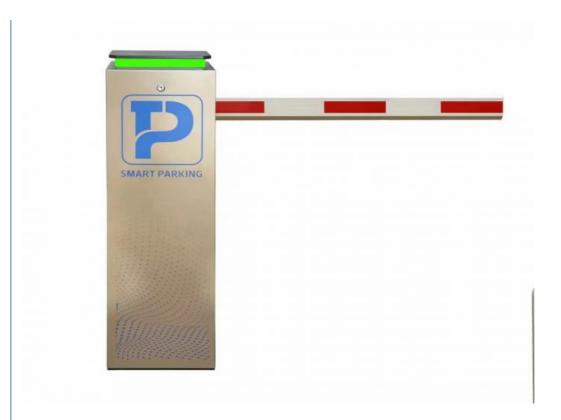

## **Product Description**

DC-24V Work Voltage Car Park Barrier Gate For Parking Access Control Security System

# Product description

A boom barrier is designed for a range of max opening up to 6m. It is ideal solution for controlling vehicle traffic in parking lots, private entrances, industrial and public uses.