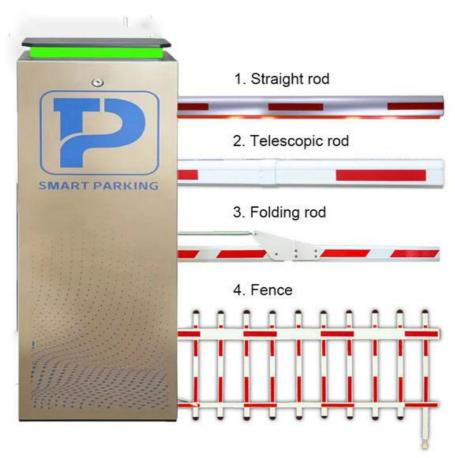

# **Product Specification**

Working Temperature: -30-60°C
Power Supply: 140W
Usage: Outdoor
Boom Barrier Length: 1.5-6M
Work Voltage: DC-24V
Feature: Waterproof

• Operating Speed: 0.3-6s(Depend On Arm Length)

# Product description

A boom barrier is designed for a range of max opening up to 6m. It is ideal solution for controlling vehicle traffic in parking lots, private entrances, industrial and public uses.

Remote control

distance

30 m

Max boom length 6m

External power 220V 50/60HZ