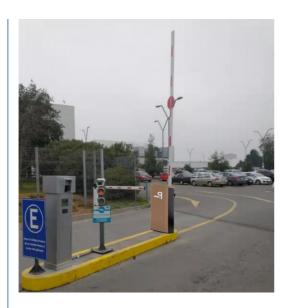

# Product description

A boom barrier is designed for a range of max opening up to 6m. It is ideal solution for controlling vehicle traffic in parking lots, private entrances, industrial and public uses.

**Boom barrier projects** 

Exhibition

Certification

FAQ1. who are we? We are based in Guangdong, China, start from 2010,sell to Africa(2.00%). There are total about 101-200 people in our office. 2. how can we guarantee quality? Always a pre-production sample before mass production; Always final Inspection before shipment; 3.what can you buy from us? boom barrier,DC motor,gate road motor,car park barrier 4. why should you buy from us not from other suppliers? We're the manufacturer of boom barrier mechanism in China more than 10 years. The current is more than 100 staffs and 3 factories.We has professional equipment, assembly line production and quality assurance. We can customize according to customer needs. 5. what services can we provide? Accepted Delivery Terms: FOB,EXW Accepted Payment Currency:USD,EUR; Accepted Payment Type: T/T,PayPal,Cash; 6.Do you suppply the sample? Yes, we provide the sample,but you have to pay the sample cost and courier cost.