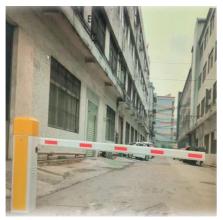

# Car Park Access Control Barrier Gate DC24V For Parking Security System

# Product description

A boom barrier is designed for a range of max opening up to 6m. It is ideal solution for controlling vehicle traffic in parking lots, private entrances, industrial and public uses.

# **Product picture**