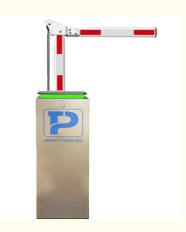

#### 2. Simple exit in case of a power outage

A boom gate can be manually operated and switched to open if there is a power outage on your property. Vehicles will be able to leave quickly and safely as a result.