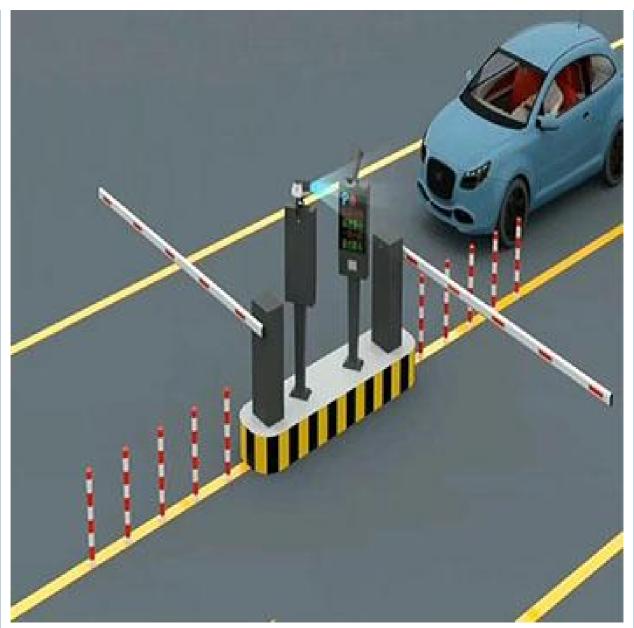

# Product description

A boom barrier is designed for a range of max opening up to 6m. It is ideal solution for controlling vehicle traffic in parking lots, private entrances, industrial and public uses.

#### 3. Easy Integration with Security Equipment

To operate more safely and effectively, these security gates can be quickly combined with RFID, cameras that read license plates, and other access control technology. Additionally, when coupled with a number plate reader, it can restrict vehicle passage until valid authentication has been achieved. Due to the whole record being captured, this offers a second layer of protection.