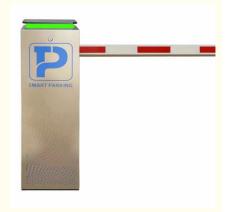

# Car Park Access Control Barrier Gate DC24V For Parking Security System

## **Product Description**

DC-24V Work Voltage Car Park Barrier Gate For Parking Access Control Security System

# Product description

A boom barrier is designed for a range of max opening up to 6m. It is ideal solution for controlling vehicle traffic in parking lots, private entrances, industrial and public uses.