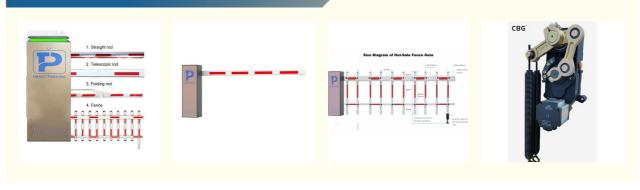

# **Product Specification**

Working Temperature: -30-60°C
Power Supply: 140W
Usage: Outdoor
Boom Barrier Length: 1.5-6M
Work Voltage: DC-24V
Feature: Waterproof

• Operating Speed: 0.3-6s(Depend On Arm Length)

# **Technical Parameters**

Size 230\*300\*980mm

Power supply DC 24V

Open/close speed 0.3s to 6s

Working temperature -30~60°C

Rated power 140w

Motor rated speed 1500r/min

Humidity <=85%

Remote control

distance

30 m

Max boom length 6m

External power 220V 50/60HZ

# interior structure:

Big torque motor

Collision resistant motor

**Toll station motor** 