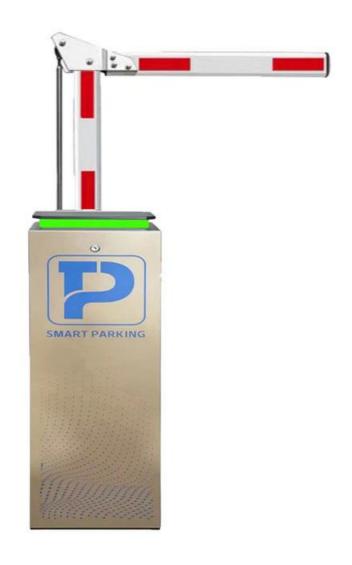

## **Product Description**

DC-24V Work Voltage Car Park Barrier Gate For Parking Access Control Security System

# Product description

A boom barrier is designed for a range of max opening up to 6m. It is ideal solution for controlling vehicle traffic in parking lots, private entrances, industrial and public uses.