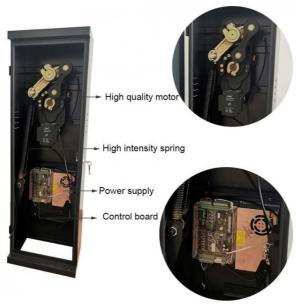

# interior structure:

Big torque motor

Collision resistant motor

**Toll station motor** 