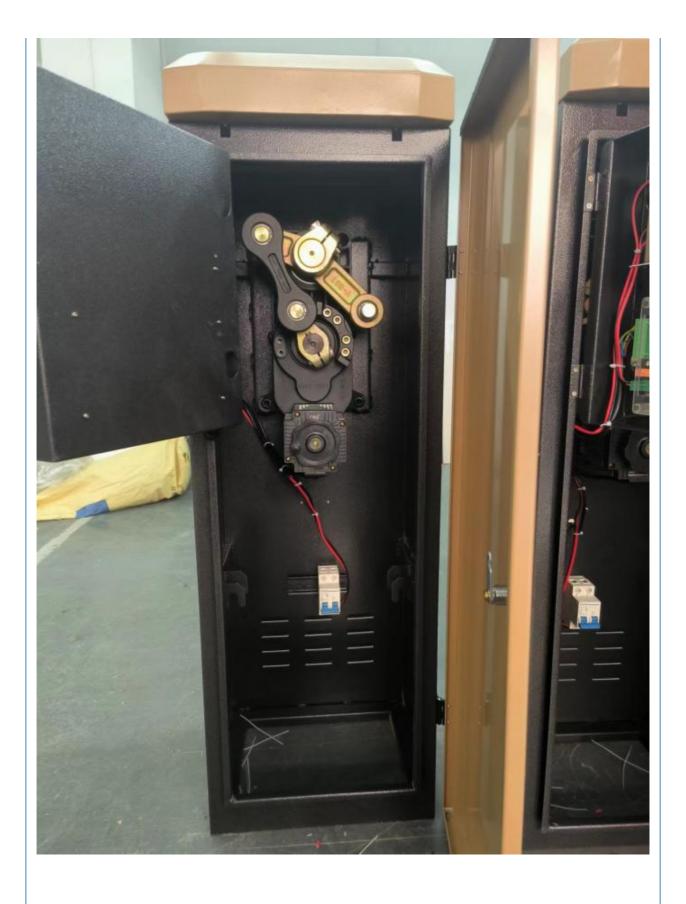

# interior structure:

Big torque motor

Collision resistant motor

**Toll station motor** 

# MCBF more 5 million times