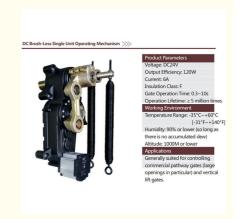

### **Product Specification**

Voltage: DC24VOutput Efficiency: 200WInsulation Class: F

• Gate Operation Time: 0.3-10S

Temperature Range: -35°C To 60°C
Altitude: 1000M Or Lower

• Torque: 1500Nm

Application: Advertising Barrier

Type: MotorColor: Black

• Highlight: Temperature Resistant Safety Chain Barrier,

Temperature Resistant Safety Barrier Gate, Flap Turnstiles Safety Chain Barrier