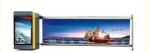

# Temperature Resistant Commercial Safety Chain Barrier With Flap Turnstiles

### **Basic Information**

Place of Origin: Guangdong, China

• Brand Name: CBG

Model Number: 19A-ZYGG-2

• Minimum Order Quantity: 2 sets

• Price: \$320.00/sets 2-99 sets



### **Product Specification**

Voltage: DC24VOutput Efficiency: 200WInsulation Class: F

• Gate Operation Time: 0.3-10S

Temperature Range: -35°C To 60°C
Altitude: 1000M Or Lower

• Torque: 1500Nm

Application: Advertising Barrier

Type: MotorColor: Black

• Highlight: Temperature Resistant Safety Chain Barrier,

Temperature Resistant Safety Barrier Gate, Flap Turnstiles Safety Chain Barrier



### More Images









### **Product Description**

## **Product Description**

### Overview

### Temperature-Resistant Commercial Safety Chain Barrier Gate with Safety Flap Turnstiles

Mainly be used in controlling the car .To protect narrow parking entrances to ultra-wide-industrial entry points or massive toll gates, ILT Systems offers high performance, robust and smart barrier gates with varied beam lengths. To give unbeatable convenience, our boom barriers can be operated by highly sensitive detection sensors, proximity and UHF cards and fobs readers, number plate recognition systems, or payment systems. We provide automated and manual safety barriers to meet the needs of a variety of facilities, including parking lots at shopping centres, airports, stadiums, hotels, public areas, and at complex interse