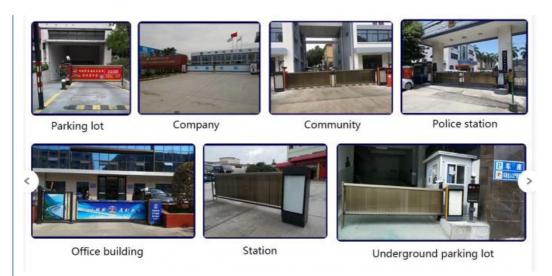

# **Successful projects**

### Temperature-Resistant Commercial Safety Chain Barrier Gate with Safety Flap Turnstiles

Mainly be used in controlling the car .To protect narrow parking entrances to ultra-wide-industrial entry points or massive toll gates, ILT Systems offers high performance, robust and smart barrier gates with varied beam lengths. To give unbeatable convenience, our boom barriers can be operated by highly sensitive detection sensors, proximity and UHF cards and fobs readers, number plate recognition systems, or payment systems. We provide automated and manual safety barriers to meet the needs of a variety of facilities, including parking lots at shopping centres, airports, stadiums, hotels, public areas, and at complex intersections such as ports, railways, tunnels, and industrial facilities.