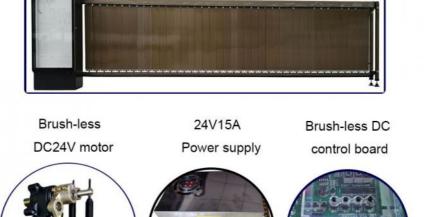

# One set advertising gate's package included:

1pcs advertising gate case1pcs 24V15A power supply1pcs 4.5M boom arm1pcs control board1pcs 24V motor2pcs springs

To better ensure the safety of your goods, professional, environmentally friendly, convenient and efficient packaging services will be provided.