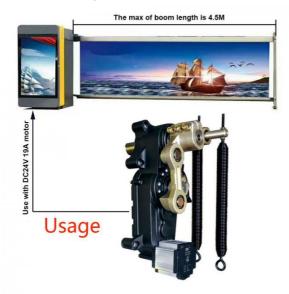

# **Product description**

Big torque motor

Collision resistant motor

**Toll station motor** 

MCBF more 5 million times

Fast response

#### **Technical Parameters**

Size 485\*359\*1188mm

Voltage/Current/Efficie

ncy

DC24V/10A/150W

Gate Operation Time 0.3-10 S

Working temperature -30°C to +60°C

LED Power/Current 12V/5A

Remote control

distance

>=30 M

Remote

Operation Control,Manual

Operation, Keypress