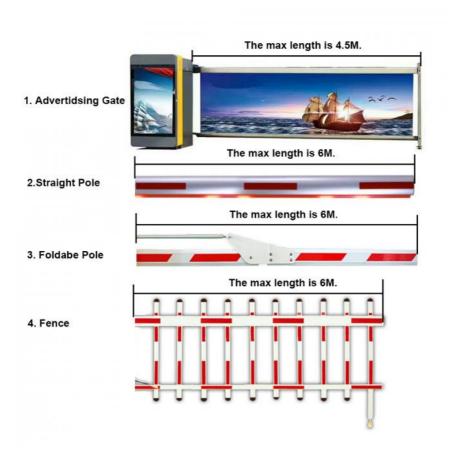

### **Product Specification**

Voltage: DC24VOutput Efficiency: 200WInsulation Class: F

• Gate Operation Time: 0.3-10S

Temperature Range: -35°C To 60°C
Altitude: 1000M Or Lower

• Torque: 1500Nm

Application: Advertising Barrier

### Temperature-Resistant Commercial Safety Chain Barrier Gate with Safety Flap Turnstiles

Mainly be used in controlling the car .To protect narrow parking entrances to ultra-wide-industrial entry points or massive toll gates, ILT Systems offers high performance, robust and smart barrier gates with varied beam lengths. To give unbeatable convenience, our boom barriers can be operated by highly sensitive detection sensors, proximity and UHF cards and fobs readers, number plate recognition systems, or payment systems. We provide automated and manual safety barriers to meet the needs of a variety of facilities, including parking lots at shopping centres, airports, stadiums, hotels, public areas, and at complex intersections such as ports, railways, tunnels, and industrial facilities.