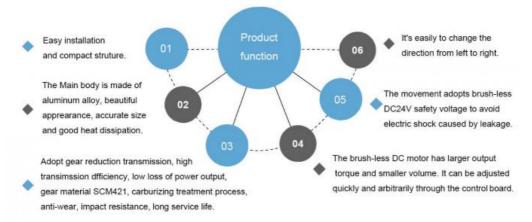

### **Features**

1)The movement adopts side stick installation, which is convenient for installation and compact in structure.

2) When power off, we can lift up the boom arm by hand directly

3)The main body of the movement is made of aluminum alloy, which is made by die-casting process, with reliable mechanical strength and beautiful appearance view, accurate size, good heat dissipation.

4)The core adopts gear reducer, which has high transmission efficiency and small power output loss; gear material quality

scm421,carburizing heat treatment process, precision grinding, wear resistance, impact resistance, service life far beyond worm gear transmission structure.

5)The core adopts DC brushless motor, with large output torque and small volume, which can be realized by controller the speed can be adjusted at will. When the lowering and lifting poles are in place, the deceleration buffer can be realized to make the brake poles in place stably.

6)DC24V safety voltage is adopted for the motor to avoid electric shock accident caused by electric leakage and personal injury safety is more guaranteed.