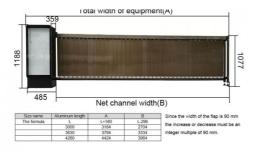

### **Details Images**

| Size name   | Aluminum length | A     | В     |
|-------------|-----------------|-------|-------|
| The formula | L               | L+160 | L-296 |
|             | 3000            | 3164  | 2704  |
|             | 3630            | 3794  | 3334  |
|             | 4260            | 4424  | 3964  |

Since the width of the flap is 90 mm the increase or decrease must be an integer multiple of 90 mm.