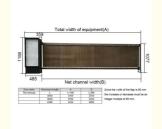

### **Details Images**

| Size name   | Aluminum length | A     | В     |
|-------------|-----------------|-------|-------|
| The formula | L               | L+160 | L-296 |
|             | 3000            | 3164  | 2704  |
|             | 3630            | 3794  | 3334  |
|             | 4260            | 4424  | 3964  |

Since the width of the flap is 90 mm the increase or decrease must be an integer multiple of 90 mm.