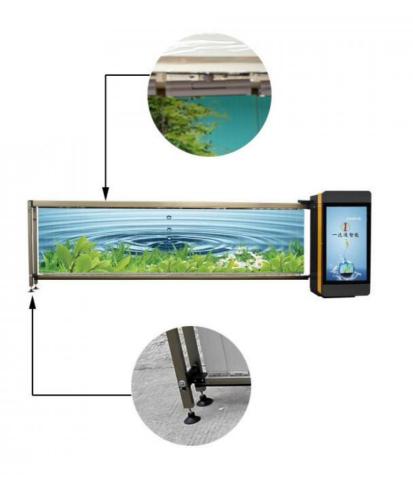

### Temperature-Resistant Commercial Safety Chain Barrier Gate with Safety Flap Turnstiles

Mainly be used in controlling the car .To protect narrow parking entrances to ultra-wide-industrial entry points or massive toll gates, ILT Systems offers high performance, robust and smart barrier gates with varied beam lengths. To give unbeatable convenience, our boom barriers can be operated by highly sensitive detection sensors, proximity and UHF cards and fobs readers, number plate recognition systems, or payment systems. We provide automated and manual safety barriers to meet the needs of a variety of facilities, including parking lots at shopping centres, airports, stadiums, hotels, public areas, and at complex intersections such as ports, railways, tunnels, and industrial facilities.

### **Features**

1)The movement adopts side stick installation, which is convenient for installation and compact in structure.

2) When power off, we can lift up the boom arm by hand directly

3)The main body of the movement is made of aluminum alloy, which is made by die-casting process, with reliable mechanical strength and beautiful appearance view, accurate size, good heat dissipation.