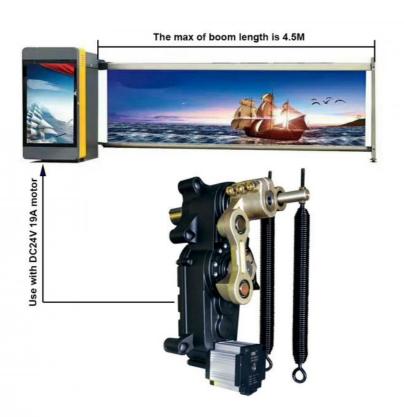

### **Product Specification**

Voltage: DC24VOutput Efficiency: 200WInsulation Class: F

• Gate Operation Time: 0.3-10S

Temperature Range: -35°C To 60°C
Altitude: 1000M Or Lower

• Torque: 1500Nm

Application: Advertising Barrier

# **Product description**

Big torque motor

Collision resistant motor

**Toll station motor** 

MCBF more 5 million times

Fast response

### **Features**

1)The movement adopts side stick installation, which is convenient for installation and compact in structure.

2) When power off, we can lift up the boom arm by hand directly

3)The main body of the movement is made of aluminum alloy, which is made by die-casting process, with reliable mechanical strength and beautiful appearance view, accurate size, good heat dissipation.

5)The core adopts DC brushless motor, with large output torque and small volume, which can be realized by controller the speed can be adjusted at will. When the lowering and lifting poles are in place, the deceleration buffer can be realized to make the brake poles in place stably.