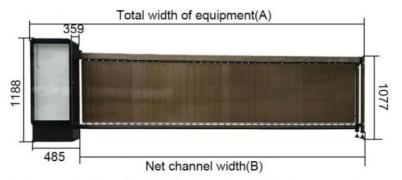

#### **Technical Parameters**

Size 485\*359\*1188mm

Voltage/Current/Efficie

ncy

DC24V/10A/150W

Gate Operation Time 0.3-10 S

Working temperature -30°C to +60°C

LED Power/Current 12V/5A

### **Details Images**

| Size name   | Aluminum length | A     | В     |
|-------------|-----------------|-------|-------|
| The formula | L               | L+160 | L-296 |
|             | 3000            | 3164  | 2704  |
|             | 3630            | 3794  | 3334  |
|             | 4260            | 4424  | 3964  |

Since the width of the flap is 90 mm the increase or decrease must be an integer multiple of 90 mm.