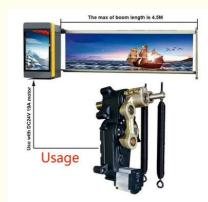

### Temperature-Resistant Commercial Safety Chain Barrier Gate with Safety Flap Turnstiles

Mainly be used in controlling the car .To protect narrow parking entrances to ultra-wide-industrial entry points or massive toll gates, ILT Systems offers high performance, robust and smart barrier gates with varied beam lengths. To give unbeatable convenience, our boom barriers can be operated by highly sensitive detection sensors, proximity and UHF cards and fobs readers, number plate recognition systems, or payment systems. We provide automated and manual safety barriers to meet the needs of a variety of facilities, including parking lots at shopping centres, airports, stadiums, hotels, public areas, and at complex intersections such as ports, railways, tunnels, and industrial facilities.