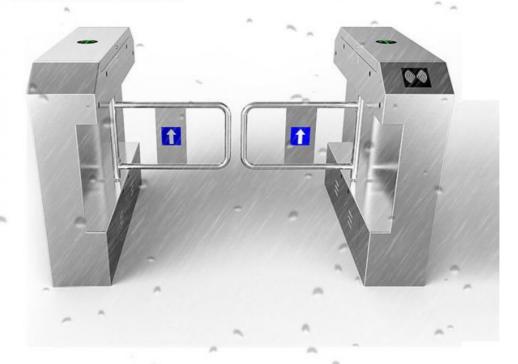

### Product display

## Use indoor and outdoor

Be able to run when sunlight and rainfall 5 millions MCBF