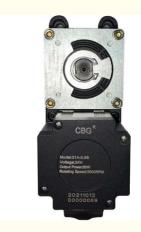

#### **Basic Information**

Place of Origin: Guangdong, China

Brand Name: CBG
Model Number: 21A
Minimum Order Quantity: 2 pieces

Price: \$42.00/pieces 2-99 pieces

#### **Product Specification**

Voltage: DC24VMotor Power: 40-60W

Material: Aluminum Alloy

Warranty: 2 YearsBarrier Open Time: 0.3-1.5sRelated Humidity: Below 85%

• Usage: Outdoor/Indoor Security

Feature: Waterproof

#### PRODUCT SPECIFICATIONS

| No | Item       | Data             |
|----|------------|------------------|
| 1  | Power      | 40-60W           |
| 2  | Material   | Aluminum alloy   |
| 3  | Dimension  | 29.5*20.8*13.2cm |
| 4  | Weight     | 5Kg              |
| 5  | Arm length | <=600-1200mm     |