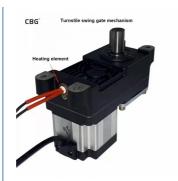

cess of pedestrians.

### Product display

## Use indoor and outdoor

Be able to run when sunlight and rainfall 5 millions MCBF



#### FEATURES AT A GLANCE

COMPACT STRUCTURE
SAFETY FRAME
SIMPLE CONTROL
EASY INSTALLATION
VERSATILITY
BEAUTIFUL APPEARANCE
HEAT DISSIPATION
LONG OPERATING LIFE





#### No welding effect



#### Need welding effect





Right elevation



Left elevation



Front elevation

#### PRODUCT SPECIFICATIONS

| No | Item       | Data             |
|----|------------|------------------|
| 1  | Power      | 40-60W           |
| 2  | Material   | Aluminum alloy   |
| 3  | Dimension  | 29.5*20.8*13.2cm |
| 4  | Weight     | 5Kg              |
| 5  | Arm length | <=600-1200mm     |

### PRODUCT CONFIGURATION





## SALES AND SERVICE NETWORK



## Successful Project







#### SIMILAR PRODUCTS



## **CBG**® Shenzhen Chengbang Electromechancal Industry Limited







Qiantou Xinxing Industrial Zone, Niushan community, Dongcheng District, Dongguan City