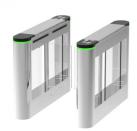

y access of pedestrians.

### Product display

## Use indoor and outdoor

Be able to run when sunlight and rainfall 5 millions MCBF



#### FEATURES AT A GLANCE

COMPACT STRUCTURE
SAFETY FRAME
SIMPLE CONTROL
EASY INSTALLATION
VERSATILITY
BEAUTIFUL APPEARANCE
HEAT DISSIPATION
LONG OPERATING LIFE





#### No welding effect



#### Need welding effect





Right elevation



Left elevation



Front elevation

#### PRODUCT SPECIFICATIONS

| No | Item       | Data             |
|----|------------|------------------|
| 1  | Power      | 40-60W           |
| 2  | Material   | Aluminum alloy   |
| 3  | Dimension  | 29.5*20.8*13.2cm |
| 4  | Weight     | 5Kg              |
| 5  | Arm length | <=600-1200mm     |

### PRODUCT CONFIGURATION





## SALES AND SERVICE NETWORK



## Successful Project







#### SIMILAR PRODUCTS



## **CBG**® Shenzhen Chengbang Electromechancal Industry Limited







Qiantou Xinxing Industrial Zone, Niushan community, Dongcheng District, Dongguan City