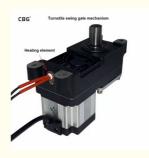

# Shopping And Mall Centers Turnstile System Swing Barrier Gate Waterproof

#### **Basic Information**

Place of Origin: Guangdong, China

Brand Name: CBG
Model Number: 21A
Minimum Order Quantity: 2 pieces

Price: \$42.00/pieces 2-99 pieces



#### **Product Specification**

Voltage: DC24VMotor Power: 40-60W

Material: Aluminum Alloy

Warranty: 2 YearsBarrier Open Time: 0.3-1.5sRelated Humidity: Below 85%

• Usage: Outdoor/Indoor Security

Feature: Waterproof

• Temperature: -30-60 Degrees Celsius

• Service Life: >=5 Million

• Highlight: Turnstile System Swing Barrier Gate,

Waterproof Swing Barrier Gate, Mall Centers Swing Barrier Gate



#### More Images









#### **Product Description**

Shopping And Mall Centers Turnstile System Swing Barrier Gate With Waterproof Design Company profile

#### **Product Overview**

#### **Feature**

- 1. With a variety of working modes, both two-way swipe card access, and Swipe the card on one side and push the button on the other side.
- 2. Automatic swing movement, smooth operation, soft buffer, low noise, with infrared in place signal detection, can effectively control the orderly access of pedestrians.

### Product display

## Use indoor and outdoor

Be able to run when sunlight and rainfall 5 millions MCBF



#### FEATURES AT A GLANCE

COMPACT STRUCTURE
SAFETY FRAME
SIMPLE CONTROL
EASY INSTALLATION
VERSATILITY
BEAUTIFUL APPEARANCE
HEAT DISSIPATION
LONG OPERATING LIFE





#### No welding effect



####