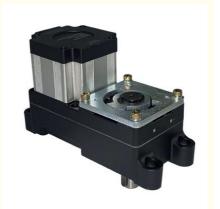

#### **Product Specification**

Voltage: DC24VMotor Power: 40-60W

Material: Aluminum Alloy

Warranty: 2 YearsBarrier Open Time: 0.3-1.5sRelated Humidity: Below 85%

• Usage: Outdoor/Indoor Security

Feature: Waterproof

#### PRODUCT SPECIFICATIONS

| No | Item       | Data             |
|----|------------|------------------|
| 1  | Power      | 40-60W           |
| 2  | Material   | Aluminum alloy   |
| 3  | Dimension  | 29.5*20.8*13.2cm |
| 4  | Weight     | 5Kg              |
| 5  | Arm length | <=600-1200mm     |