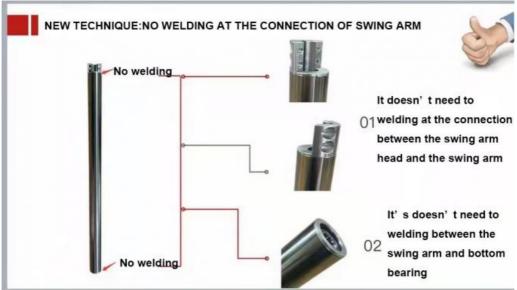

#### No welding effect

#### Need welding effect

Right elevation

Left elevation

Front elevation