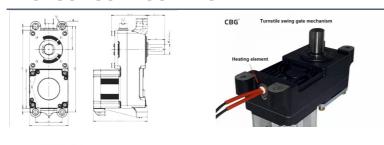

#### Need welding effect

Right elevation

Left elevation

Front elevation

## Use indoor and outdoor

Be able to run when sunlight and rainfall 5 millions MCBF