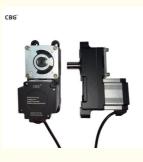

# Shopping And Mall Centers Turnstile System Swing Barrier Gate Waterproof

#### **Basic Information**

Place of Origin: Guangdong, China

Brand Name: CBG
Model Number: 21A
Minimum Order Quantity: 2 pieces

Price: \$42.00/pieces 2-99 pieces



#### **Product Specification**

Voltage: DC24VMotor Power: 40-60W

Material: Aluminum Alloy

Warranty: 2 YearsBarrier Open Time: 0.3-1.5sRelated Humidity: Below 85%

• Usage: Outdoor/Indoor Security

Feature: Waterproof

• Temperature: -30-60 Degrees Celsius

• Service Life: >=5 Million

• Highlight: Turnstile System Swing Barrier Gate,

Waterproof Swing Barrier Gate, Mall Centers Swing Barrier Gate



#### More Images









#### **Product Description**

Shopping And Mall Centers Turnstile System Swing Barrier Gate With Waterproof Design Company profile

#### **Product Overview**

#### **Feature**

- 1. With a variety of working modes, both two-way swipe card access, and Swipe the card on one side and push the button on the other side.
- 2. Automatic swing movement, smooth operation, soft buffer, low noise, with infrared in place signal detection, can effectively control the orderly access of pedestrians.

### Product display

## Use indoor and outdoor

Be able to run when sunlight and rainfall 5 millions MCBF



#### FEATURES AT A GLANCE

COMPACT STRUCTURE
SAFETY FRAME
SIMPLE CONTROL
EASY INSTALLATION
VERSATILITY
BEAUTIFUL APPEARANCE
HEAT DISSIPATION
LONG OPERATING LIFE





#### No welding effect



##