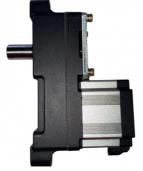

#### PRODUCT SPECIFICATIONS

| No | Item       | Data             |
|----|------------|------------------|
| 1  | Power      | 40-60W           |
| 2  | Material   | Aluminum alloy   |
| 3  | Dimension  | 29.5*20.8*13.2cm |
| 4  | Weight     | 5Kg              |
| 5  | Arm length | <=600-1200mm     |