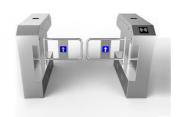

access of pedestrians.

### Product display

## Use indoor and outdoor

Be able to run when sunlight and rainfall 5 millions MCBF



#### FEATURES AT A GLANCE

COMPACT STRUCTURE
SAFETY FRAME
SIMPLE CONTROL
EASY INSTALLATION
VERSATILITY
BEAUTIFUL APPEARANCE
HEAT DISSIPATION
LONG OPERATING LIFE





#### No welding effect



#### Need welding effect





Right elevation



Left elevation



Front elevation

#### PRODUCT SPECIFICATIONS

| No | Item       | Data             |
|----|------------|------------------|
| 1  | Power      | 40-60W           |
| 2  | Material   | Aluminum alloy   |
| 3  | Dimension  | 29.5*20.8*13.2cm |
| 4  | Weight     | 5Kg              |
| 5  | Arm length | <=600-1200mm     |

### PRODUCT CONFIGURATION





## SALES AND SERVICE NETWORK



## Successful Project







#### SIMILAR PRODUCTS



## **CBG**® Shenzhen Chengbang Electromechancal Industry Limited







Qiantou Xinxing Industrial Zone, Niushan community, Dongcheng District, Dongguan City