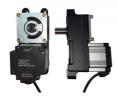

lace signal detection, can effectively control the orderly access of pedestrians.

### Product display

## Use indoor and outdoor

Be able to run when sunlight and rainfall 5 millions MCBF



#### FEATURES AT A GLANCE

COMPACT STRUCTURE
SAFETY FRAME
SIMPLE CONTROL
EASY INSTALLATION
VERSATILITY
BEAUTIFUL APPEARANCE
HEAT DISSIPATION
LONG OPERATING LIFE





#### No welding effect



#### Need welding effect





Right elevation



Left elevation



Front elevation

#### PRODUCT SPECIFICATIONS

| No | Item       | Data             |
|----|------------|------------------|
| 1  | Power      | 40-60W           |
| 2  | Material   | Aluminum alloy   |
| 3  | Dimension  | 29.5*20.8*13.2cm |
| 4  | Weight     | 5Kg              |
| 5  | Arm length | <=600-1200mm     |

### PRODUCT CONFIGURATION





## SALES AND SERVICE NETWORK



## Successful Project







#### SIMILAR PRODUCTS



## **CBG**® Shenzhen Chengbang Electromechancal Industry Limited







Qiantou Xinxing Industrial Zone, Niushan community, Dongcheng District, Dongguan City