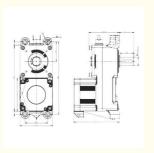

#### Need welding effect

Right elevation

Left elevation

Front elevation

#### PRODUCT SPECIFICATIONS

| No | Item       | Data             |
|----|------------|------------------|
| 1  | Power      | 40-60W           |
| 2  | Material   | Aluminum alloy   |
| 3  | Dimension  | 29.5*20.8*13.2cm |
| 4  | Weight     | 5Kg              |
| 5  | Arm length | <=600-1200mm     |