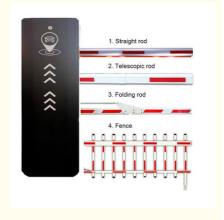

# Product description

- 1. The traffic barrier is widely used for the facilities of parking, traffic or toll system.
- 2. Arms can be chosen from 1.5 meters to 6 meters.
- 3. This type of barrier could match with direct boom( pole), fold boom Or fence boom..
- 4. When power off, we can lift up the boom arm by hand directly
- 5. All the process is soft without any noise and shaking.
- 6. Housing color: yellow,red ,blue,black,white (optional)
- 8. Boom arm direction can be chosen leftward to rightward.
- 8. Auto warming up, suitable for cold environment.