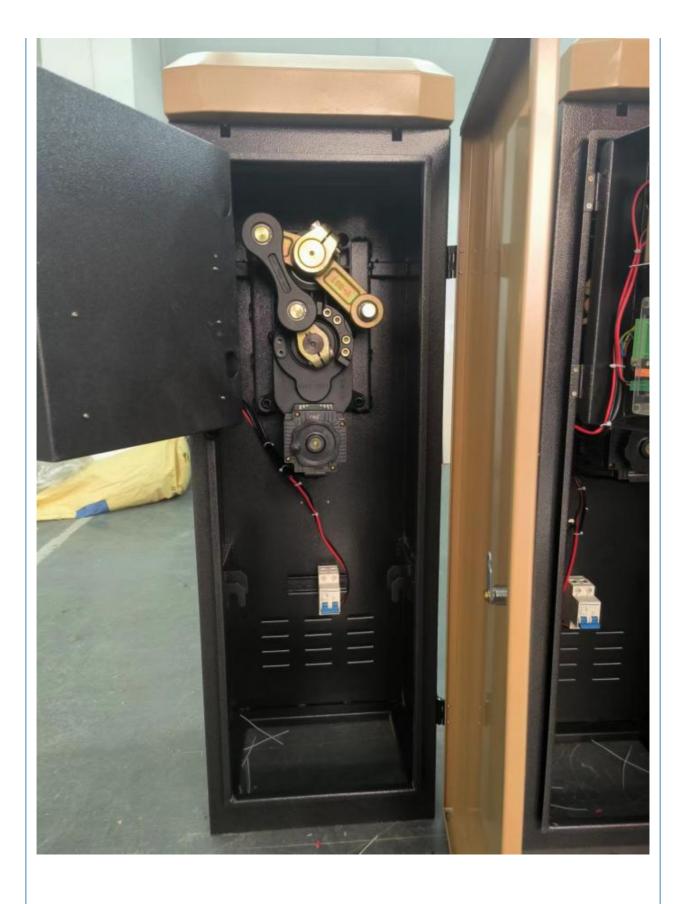

### interior structure:

Big torque motor

Collision resistant motor

**Toll station motor** 

# MCBF more 5 million times