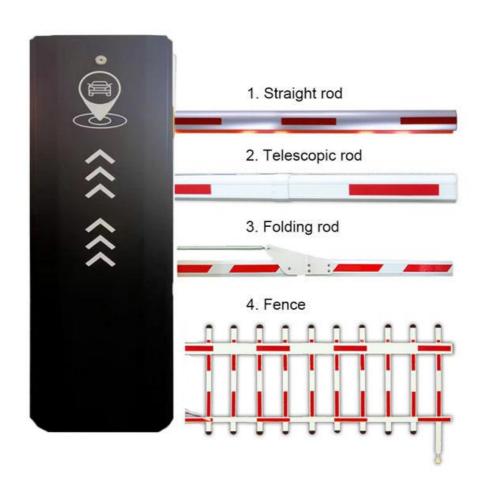

# Product description

- 1. The traffic barrier is widely used for the facilities of parking, traffic or toll system.
- 2. Arms can be chosen from 1.5 meters to 6 meters.
- 3. This type of barrier could match with direct boom( pole), fold boom Or fence boom..
- 4. When power off, we can lift up the boom arm by hand directly
- 5. All the process is soft without any noise and shaking.
- 6. Housing color: yellow,red ,blue,black,white (optional)
- 8. Boom arm direction can be chosen leftward to rightward.
- 8. Auto warming up, suitable for cold environment.