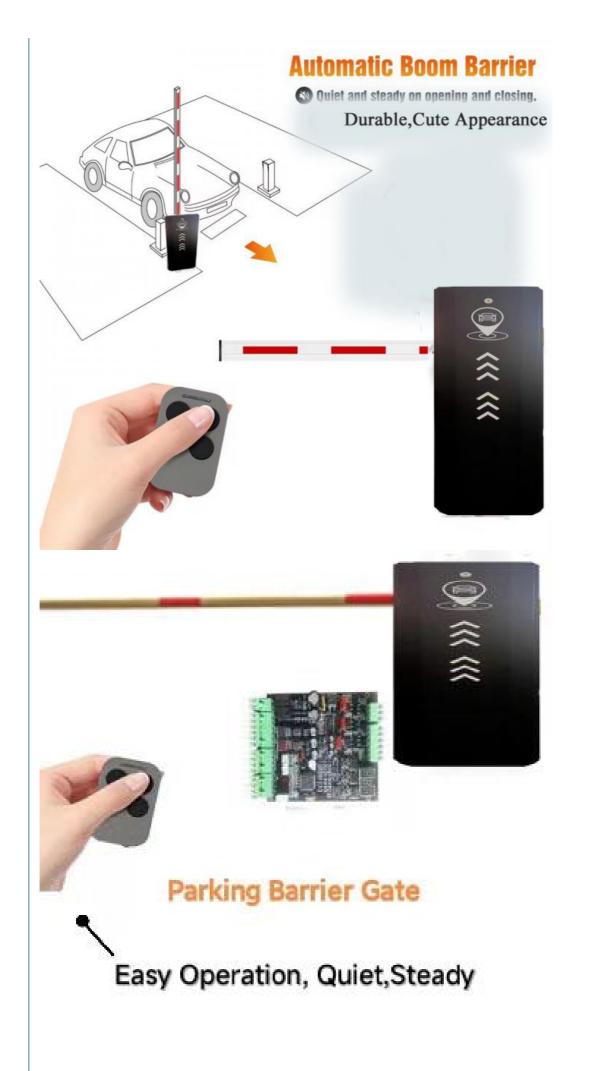

#### Overview

Boom Barrier is a Bar or Pole placed at a pivot to move and up down in order control access of vehicles in a particular premises. It is used for both Commercial and Residential purpose. The Operation of an Automatic Security Gate or Boom Barrier varies in Size, Shape and Operation. If you want to Protect your Home or Business a Boom Barrier is an added Security. It ensures that you are in control of vehicle movement within your premises.

Boom gates are typically found at level (rail) crossings, drawbridges, parking facilities, checkpoints and entrances to restricted areas. They are also the usual method for controlling passage through toll booths, and can also be found on some freeway entrance ramps which are automatically controlled to drop to restrict traffic in the event of accident clean-up or road closures without the need to dispatch road workers or law enforcement to use a vehicle to block the way.