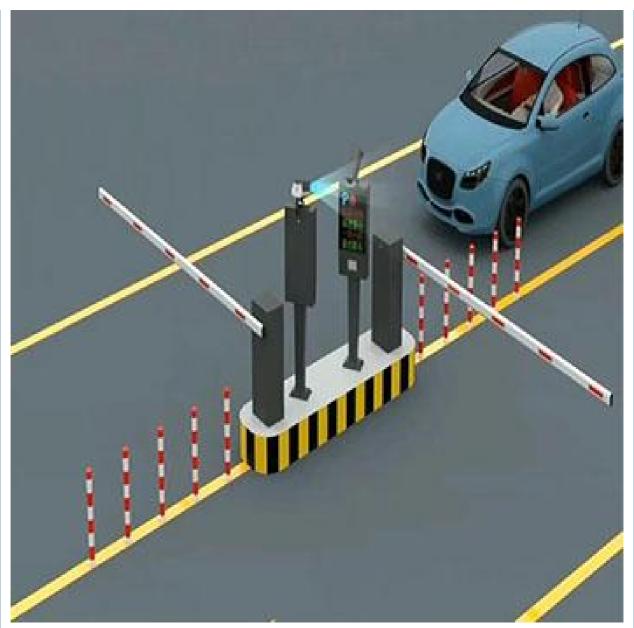

# Outdoor 24V DCBL Parking Turnstile Barrier Gate Toll Turnstile Security System

# Outdoor 24V DCBL Parking Turnstiles For Barrier Gate Toll Turnstile Security System

#### Overview

Boom Barrier is a Bar or Pole placed at a pivot to move and up down in order control access of vehicles in a particular premises. It is used for both Commercial and Residential purpose. The Operation of an Automatic Security Gate or Boom Barrier varies in Size, Shape and Operation. If you want to Protect your Home or Business a Boom Barrier is an added Security. It ensures that you are in control of vehicle movement within your premises.

Boom gates are typically found at level (rail) crossings, drawbridges, parking facilities, checkpoints and entrances to restricted areas. They are also the usual method for controlling passage through toll booths, and can also be found on some freeway entrance ramps which are automatically controlled to drop to restrict traffic in the event of accident clean-up or road closures without the need to dispatch road workers or law enforcement to use a vehicle to block the way.

# Product description

- 1. The traffic barrier is widely used for the facilities of parking, traffic or toll system.
- 2. Arms can be chosen from 1.5 meters to 6 meters.
- 3. This type of barrier could match with direct boom( pole), fold boom Or fence boom..
- 4. When power off, we can lift up the boom arm by hand directly
- 5. All the process is soft without any noise and shaking.
- 6. Housing color: yellow,red ,blue,black,white (optional)
- 8. Boom arm direction can be chosen leftward to rightward.
- 8. Auto warming up, suitable for cold environment.

### **Application:**

Office Buildings.

Shopping and mall Centers.

Vehicle Parks.

Distribution and Warehouse Facilities.

Commercial and Industrial Facilities.

Government Buildings.

Stations