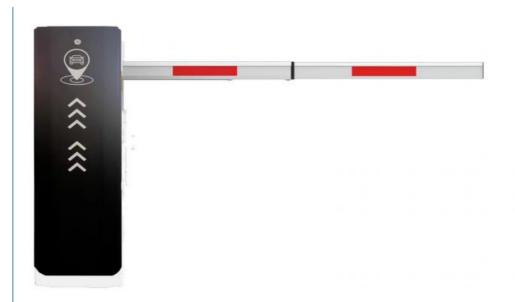

# Outdoor 24V DCBL Parking Turnstile Barrier Gate Toll Turnstile Security System

# Outdoor 24V DCBL Parking Turnstiles For Barrier Gate Toll Turnstile Security System