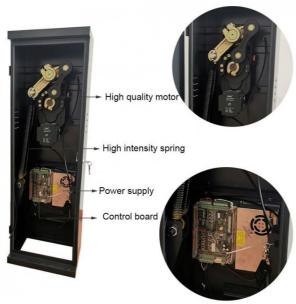

### interior structure:

Big torque motor

Collision resistant motor

**Toll station motor** 

# MCBF more 5 million times