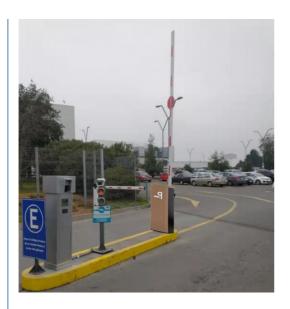

nical Parameters**

Size 300\*250\*990mm

Power supply DC 24V

Open/close speed 0.3s to 6s

Working temperature -30~60°C

Rated power 140w

Motor rated speed 1500r/min

Humidity <=85%

Remote control

distance

30 m

Max boom length 6m

External power 220V 50/60HZ

# **Product picture**













### interior structure:



Big torque motor

Collision resistant motor

**Toll station motor** 

# MCBF more 5 million times

# **Fast response**

Packing & Delivery

# The packaging of 18B unit motor



1.Put polyurethane foam inside



Cover with plastic and put the motor into the carton



3.Seal the carton with tape



To better ensure the safety of your goods, professional, environmentally friendly, convenient and efficient packaging services will be provided.

**Boom barrier projects** 





Visit factory









**Exhibition** 



Certification



















#### **FAQ**

FAQ1. who are we? We are based in Guangdong, China, start from 2010,sell to Africa(2.00%). There are total about 101-200 people in our office. 2. how can we guarantee quality? Always a pre-production sample before mass production; Always final Inspection before shipment; 3.what can you buy from us? boom barrier,DC motor,gate road motor,car park barrier

4. Do you provide sample?

We can supply sample ,but the customer have to pay the sample cost and courier cost.

5. why should you buy from us not from other suppliers? We're the manufacturer of boom barrier mechanism in China more than 10 years. The current is more than 100 staffs and 3 factories. We has professional equipment, assembly line produc