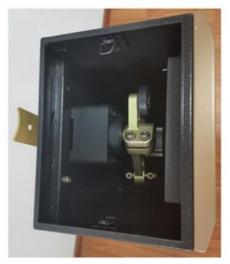

# HIGH TORQE MOTOR

- \*Pure gear
- \*Low noise
- \*Open&close speed to adjustable
- \*Easly to change the direction

\*Brush-less DC24V
\*Safety voltage

\*High intensity spring

# Functions & Features

**CBG** 