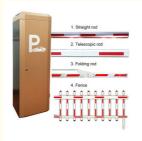

# Specification

Colour:Gold Voltage/Current/Efficiency: DC24V/10A/120W

Case Size:270\*330\*1020 Insulation Class:F

Remote Distance:>=30M Gate Operation Time:0.3-5S

Rod Length:<=6M Operation Lifetime:>=5 million times

Rod Speed:Adjustable Motor:18 Temperature Range:-40°C to +60°C

Rod Operation:Remote Control,
Manual Operation,Keypress

Altitude:1000M or lower