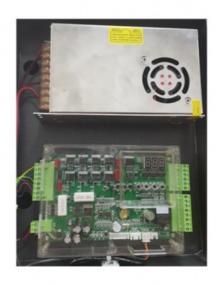

# One set boom barrier's package included:

1pcs case 1pcs control board

1pcs boom arm 1pcs receiver

1pcs 24V motor 2pcs remote controls

1pcs power supply 2pcs Φ 5.0\*350 springs

Single net weight about: 45KG(Not include the boom arm)