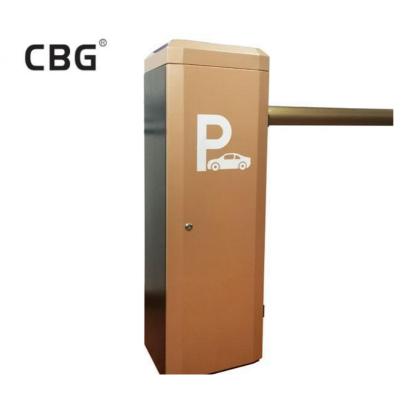

# More Images

# Specification

Colour:Gold Voltage/Current/Efficiency: DC24V/10A/120W

Case Size:270\*330\*1020 Insulation Class:F

Remote Distance:>=30M Gate Operation Time:0.3-5S

Rod Length:<=6M Operation Lifetime:>=5 million times