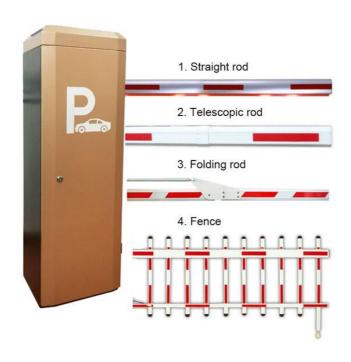

Rod Speed:Adjustable Motor:18 Temperature Range:-40°C to +60°C

Rod Operation:Remote Control,
Manual Operation,Keypress

Altitude:1000M or lower