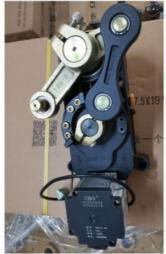

#### Three fastest speeds to choose

Fastest speed:0.6S

rastest speed:

Fastest speed:2.5S