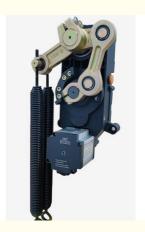

# Specification

Colour:Gold Voltage/Current/Efficiency: DC24V/10A/120W

Case Size:270\*330\*1020 Insulation Class:F

Remote Distance:>=30M Gate Operation Time:0.3-5S

Rod Length:<=6M Operation Lifetime:>=5 million times

Rod Speed:Adjustable Motor:18 Temperature Range:-40°C to +60°C

Rod Operation:Remote Control,
Manual Operation,Keypress

Altitude:1000M or lower

# HIGH TORQE MOTOR

- \*Pure gear
- \*Low noise
- \*Open&close speed to adjustable
- \*Easly to change the direction

\*Brush-less DC24V
\*Safety voltage

\*High intensity spring