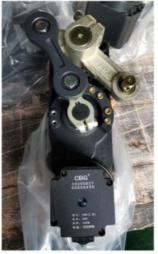

# **Details Images**

# HIGH TORQE MOTOR

- \*Pure gear
- \*Low noise
- \*Open&close speed to adjustable
- \*Easly to change the direction

\*Brush-less DC24V
\*Safety voltage

\*High intensity spring