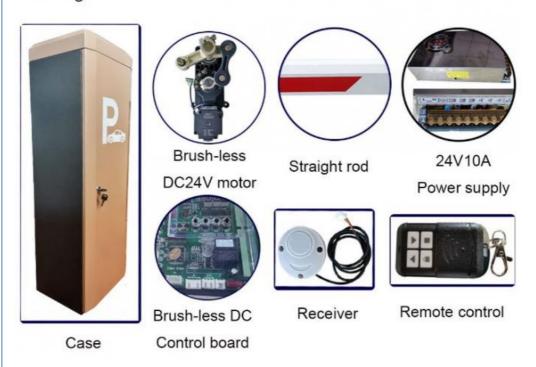

# One set boom barrier's package included:

1pcs case 1pcs control board

1pcs boom arm 1pcs receiver

1pcs 24V motor 2pcs remote controls

1pcs power supply 2pcs Φ 5.0\*350 springs

Single net weight about: 45KG(Not include the boom arm)

Single package carton size: 108.5X38X34CM

Package Type: Carton

Company Profile

Shenzhen Chengbang Electromechanical Industry Limited is a manufacturer specializing in the production of non-standard reducers and motors for road gates, gear reduction machines, aluminum shell motors and gate motors. We're the manufacturer of boom barrier mechanism in China more than 10 years. The current is more than 100 staffs and 3 factories. We can customize according to customer needs.