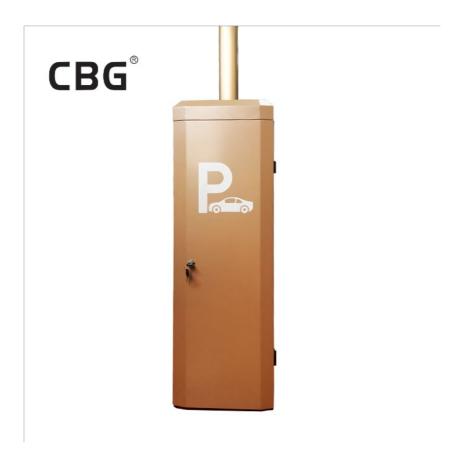

# More Images

# Specification

Colour:Gold Voltage/Current/Efficiency: DC24V/10A/120W

Case Size:270\*330\*1020 Insulation Class:F

Remote Distance:>=30M Gate Operation Time:0.3-5S

Rod Length:<=6M Operation Lifetime:>=5 million times