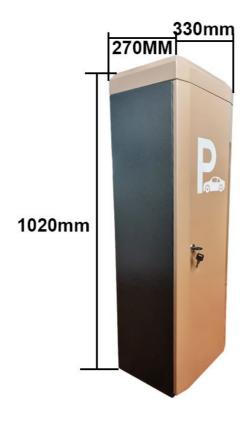

# Specification

Colour:Gold Voltage/Current/Efficiency: DC24V/10A/120W

Case Size:270\*330\*1020 Insulation Class:F

Remote Distance:>=30M Gate Operation Time:0.3-5S

Rod Length:<=6M Operation Lifetime:>=5 million times