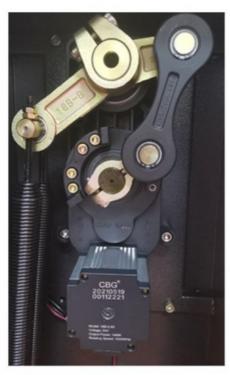

# HIGH TORQE MOTOR

- \*Pure gear
- \*Low noise
- \*Open&close speed to adjustable
- \*Easly to change the direction

\*Brush-less DC24V
\*Safety voltage

\*High intensity spring