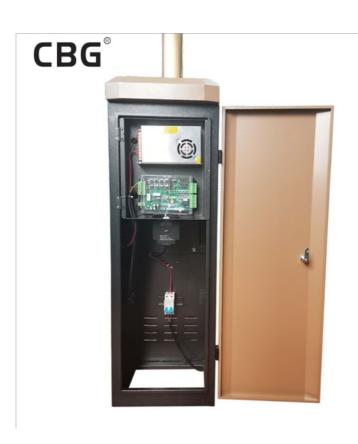

### **Product Description**

Barrier Access Control for Parking Lot Remote Electronic Turnstile Gate Performance

**Product Description** 

# Specification

Colour:Gold Voltage/Current/Efficiency: DC24V/10A/120W

Case Size:270\*330\*1020 Insulation Class:F

Remote Distance:>=30M Gate Operation Time:0.3-5S

Rod Length:<=6M Operation Lifetime:>=5 million times

# One set boom barrier's package included:

1pcs case 1pcs control board

1pcs boom arm 1pcs receiver

1pcs 24V motor 2pcs remote controls

1pcs power supply 2pcs Φ 5.0\*350 springs

Single net weight about: 45KG(Not include the boom arm)