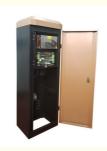

# Specification

Colour:Gold Voltage/Current/Efficiency: DC24V/10A/120W

Case Size:270\*330\*1020 Insulation Class:F

Remote Distance:>=30M Gate Operation Time:0.3-5S

Rod Length:<=6M Operation Lifetime:>=5 million times

Rod Speed:Adjustable Motor:18 Temperature Range:-40°C to +60°C

Rod Operation:Remote Control,
Manual Operation,Keypress

Altitude:1000M or lower

# One set boom barrier's package included:

1pcs case 1pcs control board

1pcs boom arm 1pcs receiver

1pcs 24V motor 2pcs remote controls

1pcs power supply 2pcs Φ 5.0\*350 springs

Single net weight about: 45KG(Not include the boom arm)