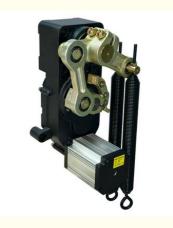

# Specification

Colour:Gold Voltage/Current/Efficiency: DC24V/10A/120W

Case Size:270\*330\*1020 Insulation Class:F

Remote Distance:>=30M Gate Operation Time:0.3-5S

Rod Length:<=6M Operation Lifetime:>=5 million times

Rod Speed:Adjustable Motor:18 Temperature Range:-40°C to +60°C

Rod Operation:Remote Control,
Manual Operation,Keypress

Altitude:1000M or lower

# HIGH TORQE MOTOR

- \*Pure gear
- \*Low noise
- \*Open&close speed to adjustable
- \*Easly to change the direction

\*Brush-less DC24V
\*Safety voltage

\*High intensity spring