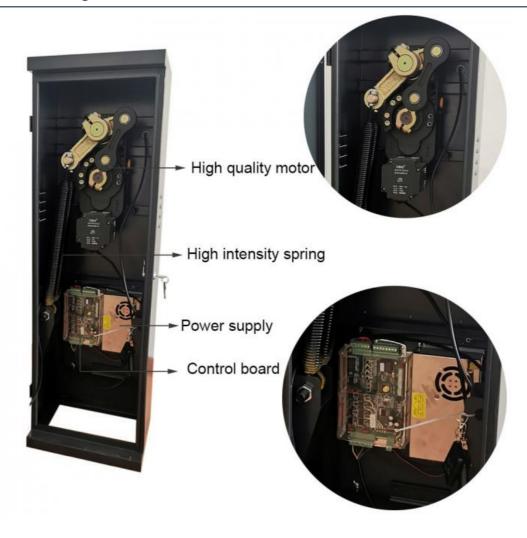

# **Details Images**

# HIGH TORQE MOTOR

- \*Pure gear
- \*Low noise
- \*Open&close speed to adjustable
- \*Easly to change the direction

\*Brush-less DC24V
\*Safety voltage

\*High intensity spring

# Specification

Colour:Gold Voltage/Current/Efficiency: DC24V/10A/120W

Case Size:270\*330\*1020 Insulation Class:F

Remote Distance:>=30M Gate Operation Time:0.3-5S

Rod Length:<=6M Operation Lifetime:>=5 million times

Rod Speed:Adjustable Motor:18 Temperature Range:-40°C to +60°C

Rod Operation:Remote Control,
Manual Operation,Keypress

Altitude:1000M or lower