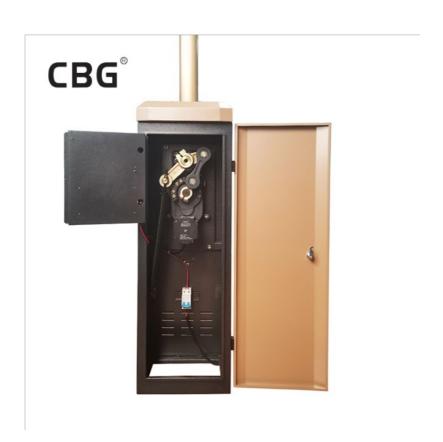

# HIGH TORQE MOTOR

- \*Pure gear
- \*Low noise
- \*Open&close speed to adjustable
- \*Easly to change the direction

\*Brush-less DC24V
\*Safety voltage

\*High intensity spring

# One set boom barrier's package included:

1pcs case 1pcs control board

1pcs boom arm 1pcs receiver

1pcs 24V motor 2pcs remote controls

1pcs power supply 2pcs Φ 5.0\*350 springs

Single net weight about: 45KG(Not include the boom arm)