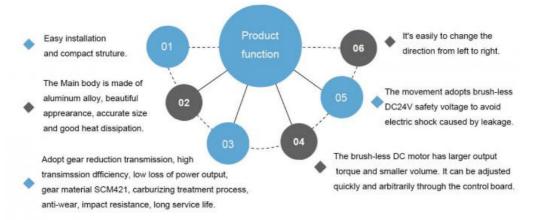

Remote Electronic Turnstile Gate Performance

**Product Description** 













# Specification

Colour:Gold Voltage/Current/Efficiency: DC24V/10A/120W

Case Size:270\*330\*1020 Insulation Class:F

Remote Distance:>=30M Gate Operation Time:0.3-5S

Rod Length:<=6M Operation Lifetime:>=5 million times

Rod Speed:Adjustable Motor:18 Temperature Range:-40°C to +60°C

Rod Operation:Remote Control,
Manual Operation,Keypress

Altitude:1000M or lower

# **Details Images**





# HIGH TORQE MOTOR

- \*Pure gear
- \*Low noise
- \*Open&close speed to adjustable
- \*Easly to change the direction

\*Brush-less DC24V
\*Safety voltage





\*High intensity spring





#### Three fastest speeds to choose



Fastest speed:0.6S





rastest speed:

Fastest speed:2.5S

# Functions & Features

**CBG** 



## Packing & Delivery

# Packing List



# One set boom barrier's package included:

1pcs case 1pcs control board

1pcs boom arm 1pcs receiver

1pcs 24V motor 2pcs remote controls

1pcs power supply 2pcs Φ 5.0\*350 springs

Single net weight about: 45KG(Not include the boom arm)

Single package carton size: 108.5X38X34CM

Package Type: Carton



Company Profile



Shenzhen Chengbang Electromechanical Industry Limited is a manufacturer specializing in the production of non-standard reducers and motors for road gates, gear reduction machines, aluminum shell motors and gate motors. We're the manufacturer of boom barrier mechanism in China more than 10 years. The current is more than 100 staffs and 3 factories. We can customize according to customer needs.

## **Factory View**



Visit Facto