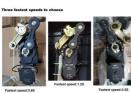

### Function

- 1 The Running Speed Can Be Adjusted From 3sec To 6sec.
- 2 Open The Barrier By The Motor Wheel When The Power Is Off. Automatically Reset When Power On.
- 3. Curved Crank Arm Three-Link Movement Structure, Operation Stable
- 4 Wireless Remote Control Open And Close.
- 5 Arm Auto-Reverse( Force Adjustable)
- 6 Infrared Photocell Is Available
- 7 Loop Detector Is Available
- 8 Connect Parking Management System Open, Close Signal.(Request Open And Close Signal)