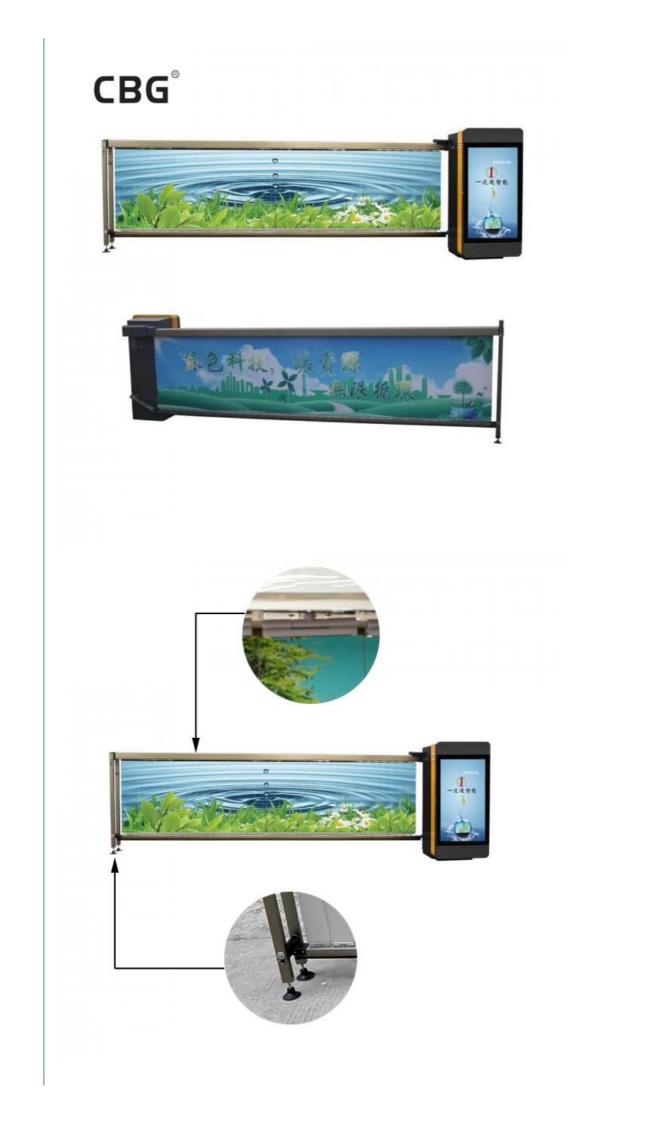

ood Tensile Flexibility. Brushless Control Speed Regulation Technology, No Clutch Design, More Reliable Quality, More Convenient To Use, The Movement Adopts Two-Stage Worm Gear Transmission, Curved Crank Arm, And Three Connecting Rod Structure, UP&DOWN Is Fast And Stable. Easy Maintenance And Long Service Life.

### Function

- 1 The Running Speed Can Be Adjusted From 3sec To 6sec.
- 2 Open The Barrier By The Motor Wheel When The Power Is Off. Automatically Reset When Power On.
- 3. Curved Crank Arm Three-Link Movement Structure, Operation Stable
- 4 Wireless Remote Control Open And Close.
- 5 Arm Auto-Reverse( Force Adjustable)
- 6 Infrared Photocell Is Available
- 7 Loop Detector Is Available
- 8 Connect Parking Management System Open, Close Signal.(Request Open And Close Signal)













# Specification

| Flap Size:93*780 MM                                   |               | Voltage/Current/Efficiency:DC24V/10A/14<br>0W |
|-------------------------------------------------------|---------------|-----------------------------------------------|
| Light Case Size:460*900 MM                            | Motor:19<br>A | Insulation Class:F                            |
| LED Power/Current:12V/5A                              |               | Gate Operation Time:0.3-6 S                   |
| Lift Speed:2.5-5 S                                    |               | Operation Lifetime:>=5 million tiems          |
| Remote Distance:>=30 M                                |               | Temperature Range:-30°C to +60°C              |
| Operation:Remote Control,Manual<br>Operatio