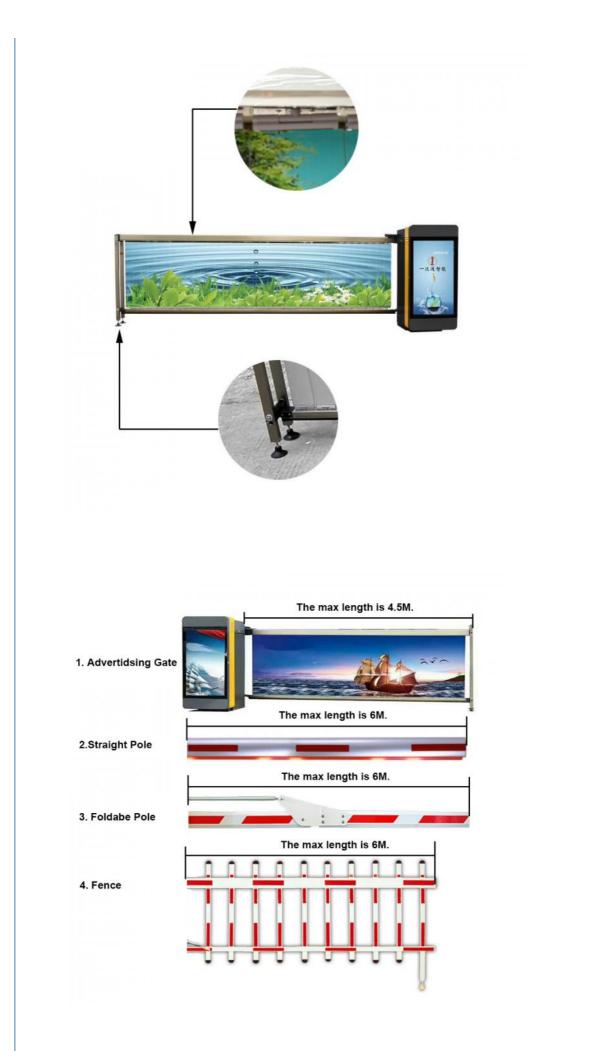

## **Product Description**

Our DC Brushless Motor Advertising Barrier Gate. This Product Adopts The Latest Mold Design Technology, Mold Die-Casting Manufacturing Technology, Double-Row Five Tension Springs Balance Design, Long Spring Life, Good Tensile Flexibility. Brushless Control Speed Regulation Technology, No Clutch Design, More Reliable Quality, More Convenient To Use, The Movement Adopts Two-Stage Worm Gear Transmission, Curved Crank Arm, And Three Connecting Rod Structure, UP&DOWN Is Fast And Stable. Easy Maintenance And Long Service Life.

### Function

- 1 The Running Speed Can Be Adjusted From 3sec To 6sec.
- 2 Open The Barrier By The Motor Wheel When The Power Is Off. Automatically Reset When Power On.
- 3. Curved Crank Arm Three-Link Movement Structure, Operation Stable
- 4 Wireless Remote Control Open And Close.
- 5 Arm Auto-Reverse( Force Adjustable)
- 6 Infrared Photocell Is Available
- 7 Loop Detector Is Available
- 8 Connect Parking Management System Open, Close Signal.(Request Open And Close Signal)