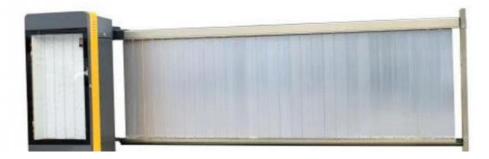

### **Product Description**

Speed Automatic ANPR Barrier Gate Parking System For Controlled And Secure Access

## **Product Description**

Our DC Brushless Motor Advertising Barrier Gate. This Product Adopts The Latest Mold Design Technology, Mold Die-Casting Manufacturing Technology, Double-Row Five Tension Springs Balance Design, Long Spring Life, Good Tensile Flexibility. Brushless Control Speed Regulation Technology, No Clutch Design, More Reliable Quality, More Convenient To Use, The Movement Adopts Two-Stage Worm Gear Transmission, Curved Crank Arm, And Three Connecting Rod Structure, UP&DOWN Is Fast And Stable. Easy Maintenance And Long Service Life.