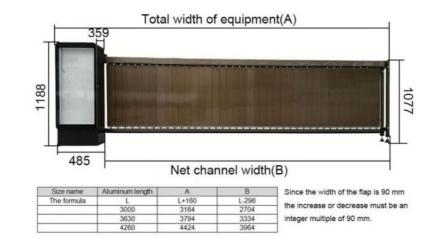

# Specification

| Flap Size:93*780 MM                                   |               | Voltage/Current/Efficiency:DC24V/10A/14<br>0W |
|-------------------------------------------------------|---------------|-----------------------------------------------|
| Light Case Size:460*900 MM                            | Motor:19<br>A | Insulation Class:F                            |
| LED Power/Current:12V/5A                              |               | Gate Operation Time:0.3-6 S                   |
| Lift Speed:2.5-5 S                                    |               | Operation Lifetime:>=5 million tiems          |
| Remote Distance:>=30 M                                |               | Temperature Range:-30°C to +60°C              |
| Operation:Remote Control,Manual<br>Operation,Keypress |               | Altitude: 1000M or lower                      |