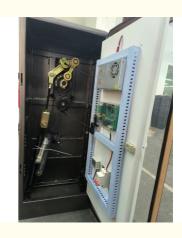

# Details Images

## **Product Description**

Our DC Brushless Motor Advertising Barrier Gate. This Product Adopts The Latest Mold Design Technology, Mold Die-Casting Manufacturing Technology, Double-Row Five Tension Springs Balance Design, Long Spring Life, Good Tensile Flexibility. Brushless Control Speed Regulation Technology, No Clutch Design, More Reliable Quality, More Convenient To Use, The Movement Adopts Two-Stage Worm Gear Transmission, Curved Crank Arm, And Three Connecting Rod Structure, UP&DOWN Is Fast And Stable. Easy Maintenance And Long Service Life.