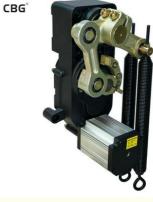

## **Product Description**

Our DC Brushless Motor Advertising Barrier Gate. This Product Adopts The Latest Mold Design Technology, Mold Die-Casting Manufacturing Technology, Double-Row Five Tension Springs Balance Design, Long Spring Life, Good Tensile Flexibility. Brushless Control Speed Regulation Technology, No Clutch Design, More Reliable Quality, More Convenient To Use, The Movement Adopts Two-Stage Worm Gear Transmission, Curved Crank Arm, And Three Connecting Rod Structure, UP&DOWN Is Fast And Stable. Easy Maintenance And Long Service Life.

# Specification

| Flap Size:93*780 MM                                   |               | Voltage/Current/Efficiency:DC24V/10A/14<br>0W |
|-------------------------------------------------------|---------------|-----------------------------------------------|
| Light Case Size:460*900 MM                            | Motor:19<br>A | Insulation Class:F                            |
| LED Power/Current:12V/5A                              |               | Gate Operation Time:0.3-6 S                   |
| Lift Speed:2.5-5 S                                    |               | Operation Lifetime:>=5 million tiems          |
| Remote Distance:>=30 M                                |               | Temperature Range:-30°C to +60°C              |
| Operation:Remote Control,Manual<br>Operation,Keypress |               | Altitude: 1000M or lower                      |