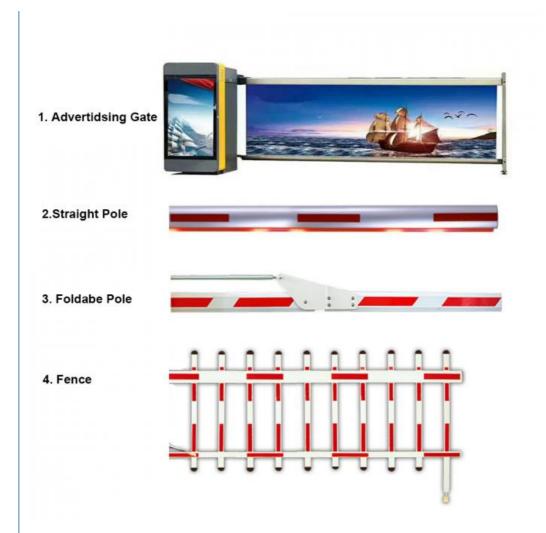

## **Product Description**

Our DC Brushless Motor Advertising Barrier Gate. This Product Adopts The Latest Mold Design Technology, Mold Die-Casting Manufacturing Technology, Double-Row Five Tension Springs Balance Design, Long Spring Life, Good Tensile Flexibility. Brushless Control Speed Regulation Technology, No Clutch Design, More Reliable Quality, More Convenient To Use, The Movement Adopts Two-Stage Worm Gear Transmission, Curved Crank Arm, And Three Connecting Rod Structure, UP&DOWN Is Fast And Stable. Easy Maintenance And Long Service Life.

### Function

- 1 The Running Speed Can Be Adjusted From 3sec To 6sec.
- 2 Open The Barrier By The Motor Wheel When The Power Is Off. Automatically Reset When Power On.
- 3. Curved Crank Arm Three-Link Movement Structure, Operation Stable
- 4 Wireless Remote Control Open And Close.
- 5 Arm Auto-Reverse( Force Adjustable)
- 6 Infrared Photocell Is Available
- 7 Loop Detector Is Available
- 8 Connect Parking Management System Open, Close Signal.(Request Open And Close Signal)