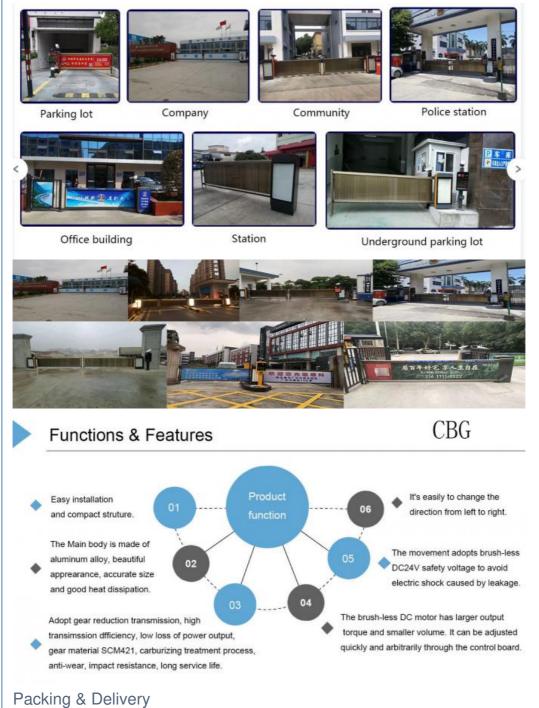

# Applicable places

To better ensure the safety of your goods, professional, environmentally friendly, convenient and efficient packaging services will be provided.

Shenzhen Chengbang Electromechanical Industry Limited is a manufacturer specializing in the production of non-standard reducers and motors for road gates, gear reduction machines, aluminum shell motors and gate motors. We're the manufacturer of boom barrier mechanism in China more than 10 years. The current is more than 100 staffs and 3 factories. We can customize according to customer needs.