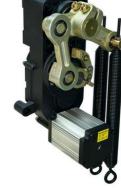

### More Images

Special Feature Weatherproof Traffic Barrier Gate Mechanism For Straight Pole Boom

**Product Description** 

# HIGH TORQE MOTOR

\*Pure gear

\*Low noise

\*Open&close speed to adjustable

\*Easly to change the direction

\*Brush-less DC24V \*Safety voltage

\*High intensity spring

\*Top can be opened