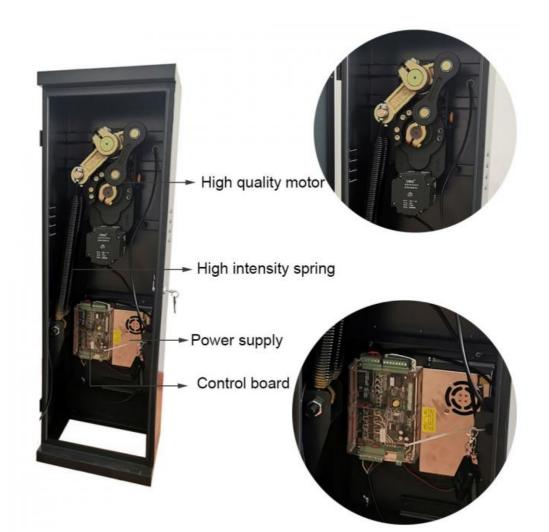

# HIGH TORQE MOTOR

\*Pure gear

\*Low noise

\*Open&close speed to adjustable

\*Easly to change the direction

\*Brush-less DC24V \*Safety voltage

\*High intensity spring

\*Top can be opened

## One set boom barrier's package included:

| 1pcs case         | 1pcs control board     |
|-------------------|------------------------|
| 1pcs boom arm     | 1pcs receiver          |
| 1pcs 24V motor    | 2pcs remote controls   |
| 1pcs power supply | 2pcs Φ 5.0*350 springs |