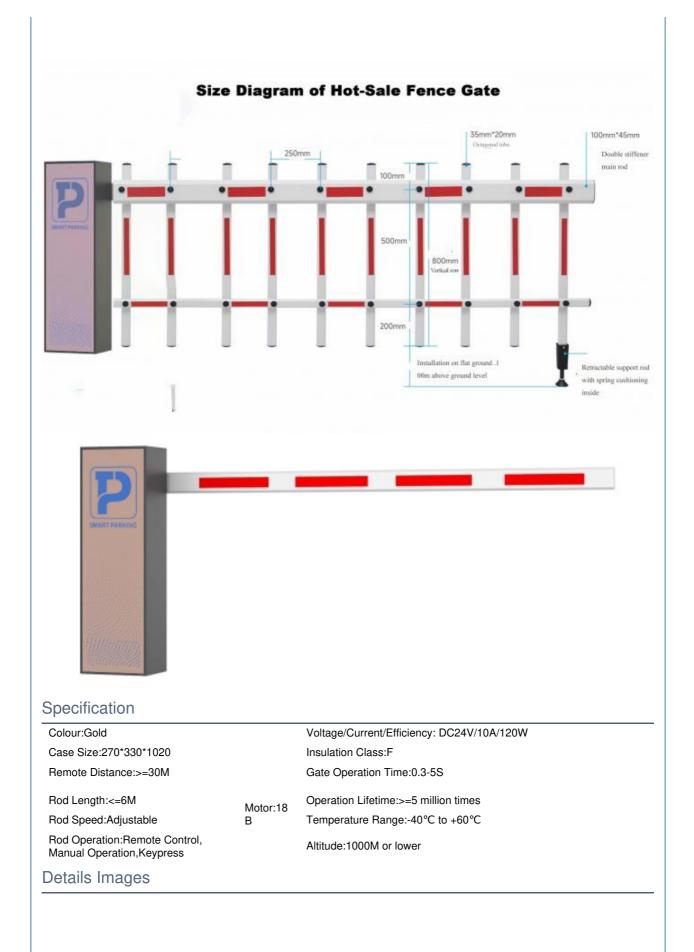

## Weatherproof Traffic Barrier Gate Mechanism For Straight Pole Boom

### More Images

Special Feature Weatherproof Traffic Barrier Gate Mechanism For Straight Pole Boom

**Product Description** 