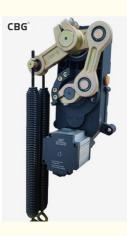

# HIGH TORQE MOTOR

\*Pure gear

\*Low noise

\*Open&close speed to adjustable

\*Easly to change the direction

\*Brush-less DC24V \*Safety voltage

\*High intensity spring

\*Top can be opened

### Three fastest speeds to choose

Fastest speed:0.6S

Fastests

## Functions & Features