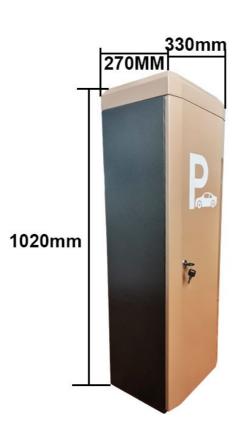

### **Product Specification**

- Color:
- Usage:
- Voltage:
- Material:
- Power Supply:
- Insulation Level:
- Special Feature:
- Highlight:

## DC24V / 6A Aluminum Alloy 140W F

Black

Waterproof /weatherproof

Weatherproof Traffic Barrier Gate, Straight Pole Traffic Barrier Gate, Straight Boom Traffic Barrier Gate

Parking Lot ,highway Expressway