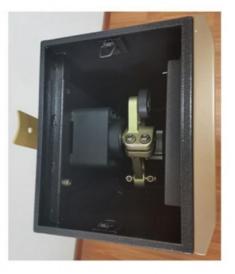

### More Images

Special Feature Weatherproof Traffic Barrier Gate Mechanism For Straight Pole Boom

**Product Description** 