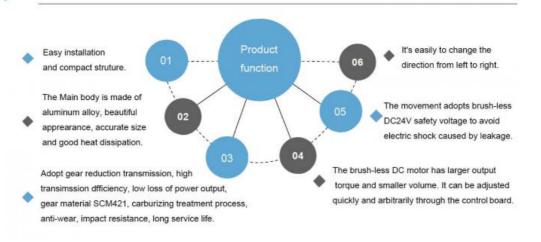

## One set boom barrier's package included:

| 1pcs case         | 1pcs control board     |
|-------------------|------------------------|
| 1pcs boom arm     | 1pcs receiver          |
| 1pcs 24V motor    | 2pcs remote controls   |
| 1pcs power supply | 2pcs Φ 5.0*350 springs |