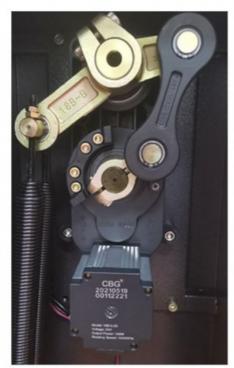

# HIGH TORQE MOTOR

\*Pure gear

\*Low noise

\*Open&close speed to adjustable

\*Easly to change the direction

\*Brush-less DC24V \*Safety voltage

\*High intensity spring

\*Top can be opened