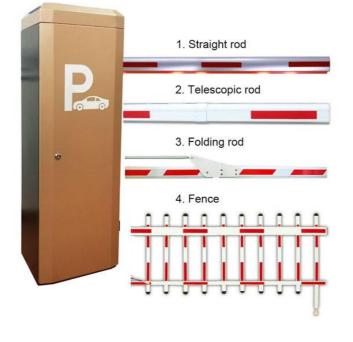

## Weatherproof Traffic Barrier Gate Mechanism For Straight Pole Boom

## DC24V / 6A Aluminum Alloy 140W F

Black

Waterproof /weatherproof

Weatherproof Traffic Barrier Gate, Straight Pole Traffic Barrier Gate, Straight Boom Traffic Barrier Gate

Parking Lot ,highway Expressway