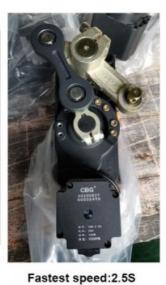

, China

\$360.00/sets 2-99 sets

- CBG 18B-ZY
- 2 sets

CBG



### **Product Specification**

- Color:
- Usage:
- Voltage:
- Material:
- Power Supply:
- Insulation Level:
- Special Feature:
- Highlight:

## DC24V / 6A Aluminum Alloy 140W F

Black

Waterproof /weatherproof

Weatherproof Traffic Barrier Gate, Straight Pole Traffic Barrier Gate, Straight Boom Traffic Barrier Gate

Parking Lot ,highway Expressway



### More Images



Special Feature Weatherproof Traffic Barrier Gate Mechanism For Straight Pole Boom

**Product Description** 















# HIGH TORQE MOTOR

\*Pure gear

\*Low noise

\*Open&close speed to adjustable

\*Easly to change the direction

\*Brush-less DC24V \*Safety voltage





\*High intensity spring

\*Top can be opened



### Three fastest speeds to choose





Fastest speed:0.6S

Fastests

## Functions & Features





## Packing & Delivery

## Packing List



## One set boom barrier's package included:

| 1pcs case         | 1pcs control board     |
|-------------------|------------------------|
| 1pcs boom arm     | 1pcs receiver          |
| 1pcs 24V motor    | 2pcs remote controls   |
| 1pcs power supply | 2pcs Φ 5.0*350 springs |

Single net weight about : 45KG(Not include the boom arm) Single package carton size: 108.5X38X34CM Package Type: Carton



**Company Profile** 



Shenzhen Chengbang Electromechanical Industry Limited is a manufacturer specializing in the production of non-standard reducers and motors for road gates, gear reduction machines, aluminum shell motors and gate motors. We're the manufacturer of boom barrier mechanism i