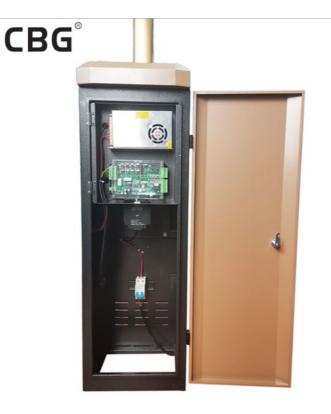

# HIGH TORQE MOTOR

\*Pure gear

\*Low noise

\*Open&close speed to adjustable

\*Easly to change the direction

\*Brush-less DC24V \*Safety voltage

\*High intensity spring

\*Top can be opened

### Three fastest speeds to choose

Fastest speed:0.6S

Fastests