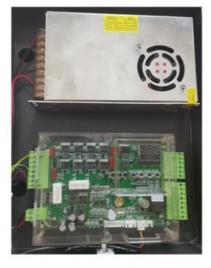

## One set boom barrier's package included:

| 1pcs case         | 1pcs control board     |
|-------------------|------------------------|
| 1pcs boom arm     | 1pcs receiver          |
| 1pcs 24V motor    | 2pcs remote controls   |
| 1pcs power supply | 2pcs Φ 5.0*350 springs |