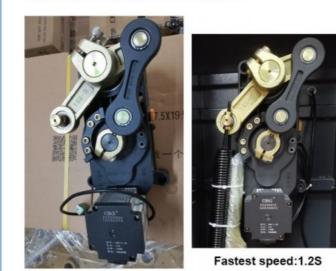

ng, China

\$360.00/sets 2-99 sets

- CBG 18B-ZY
- 2 sets

CBG



### **Product Specification**

- Color:
- Usage:
- Voltage:
- Material:
- Power Supply:
- Insulation Level:
- Special Feature:
- Highlight:

## DC24V / 6A Aluminum Alloy 140W F

Black

Waterproof /weatherproof

Weatherproof Traffic Barrier Gate, Straight Pole Traffic Barrier Gate, Straight Boom Traffic Barrier Gate

Parking Lot ,highway Expressway



### More Images



Special Feature Weatherproof Traffic Barrier Gate Mechanism For Straight Pole Boom

**Product Description** 















# HIGH TORQE MOTOR

\*Pure gear

\*Low noise

\*Open&close speed to adjustable

\*Easly to change the direction

\*Brush-less DC24V \*Safety voltage





\*High intensity spring

\*Top can be opened



### Three fastest speeds to choose





Fastest speed:0.6S

Fastests

## Functions & Features





## Packing & Delivery

## Packing List



## One set boom barrier's package included:

| 1pcs case         | 1pcs control board     |
|-------------------|------------------------|
| 1pcs boom arm     | 1pcs receiver          |
| 1pcs 24V motor    | 2pcs remote controls   |
| 1pcs power supply | 2pcs Φ 5.0*350 springs |

Single net weight about : 45KG(Not include the boom arm) Single package carton size: 108.5X38X34CM Package Type: Carton



**Company Profile** 



Shenzhen Chengbang Electromechanical Industry Limited is a manufacturer specializing in the production of non-standard reducers and motors for road gates, gear reduction machines, aluminum shell motors and gate motors. We're the manufacturer of boom barrier mechanism