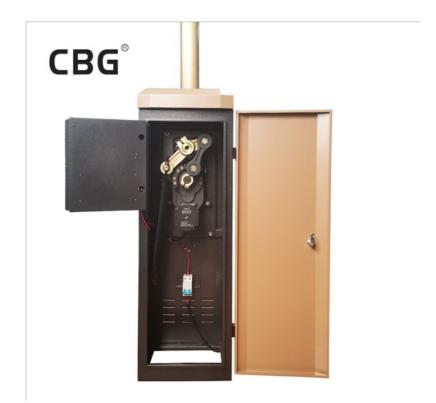

# HIGH TORQE MOTOR

\*Pure gear

\*Low noise

\*Open&close speed to adjustable

\*Easly to change the direction

\*Brush-less DC24V \*Safety voltage

\*High intensity spring

\*Top can be opened

### Three fastest speeds to choose

Fastest speed:0.6S

Fastests