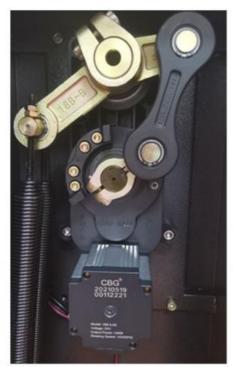

## **18B Motor Parameters**

| Voltage:DC24V      | Output Efficiency:140W              | Humidity:85% or lower                                                                       |
|--------------------|-------------------------------------|---------------------------------------------------------------------------------------------|
| Insulation Class:F | Gate Operation Time:0.3-5S          | Altitude:1000 Meter or lower                                                                |
| Current:6A         | Operation Lifetime:>=5million times | Temperature Range:-40°C to +60°C<br>(temperatures<br>below -20°C require a heating element) |

# HIGH TORQE MOTOR

\*Pure gear

\*Low noise

\*Open&close speed to adjustable

\*Easly to change the direction

\*Brush-less DC24V \*Safety voltage

\*High intensity spring

\*Top can be opened