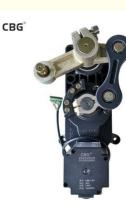

# Interior Structure

# HIGH TORQE MOTOR

\*Pure gear

\*Low noise

\*Open&close speed to adjustable

\*Easly to change the direction

\*Brush-less DC24V \*Safety voltage

\*High intensity spring

\*Top can be opened