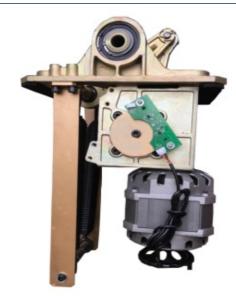

# HIGH TORQE MOTOR

\*Pure gear

\*Low noise

\*Open&close speed to adjustable

\*Easly to change the direction

\*Brush-less DC24V \*Safety voltage

\*High intensity spring

\*Top can be opened