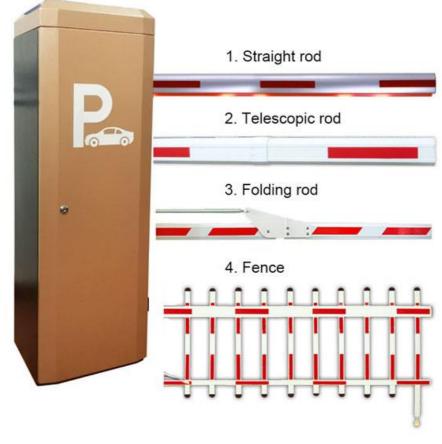

Applications: Generally suited for controlling gates leading to highways and expressways, as well as vehichle-plate

reading systems for gated communities and commercial parking lots.