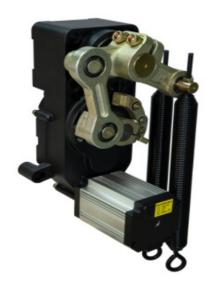

# HIGH TORQE MOTOR

\*Pure gear

\*Low noise

\*Open&close speed to adjustable

\*Easly to change the direction

\*Brush-less DC24V \*Safety voltage

\*High intensity spring

\*Top can be opened