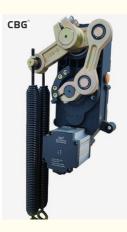

# Interior Structure

# HIGH TORQE MOTOR

\*Pure gear

\*Low noise

\*Open&close speed to adjustable

\*Easly to change the direction

\*Brush-less DC24V \*Safety voltage

\*High intensity spring

\*Top can be opened