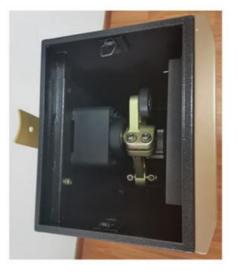

----------------------------------------------------------------------------|
| Insulation Class:F | Gate Operation Time:0.3-5S          | Altitude:1000 Meter or lower                                                                |
| Current:6A         | Operation Lifetime:>=5million times | Temperature Range:-40°C to +60°C<br>(temperatures<br>below -20°C require a heating element) |

Applications: Generally suited for controlling gates leading to highways and expressways, as well as vehichle-plate

reading systems for gated communities and commercial parking lots.

# Interior Structure





# HIGH TORQE MOTOR

\*Pure gear

\*Low noise

\*Open&close speed to adjustable

\*Easly to change the direction

\*Brush-less DC24V \*Safety voltage





\*High intensity spring

\*Top can be opened



### Old and New Product's Difference



#### Before: 1) Worm gear, general appearance

2) The previous products use with Rv50 reducer and added the splint to compose the movement. The worm gear is a consumable product. After using a long time, there will be a large gap, the pole will be not stable and shake so will cause the gear reducer to grind.

3)The products mainly used with **AC 220V** motor, the fixed speed was **not adjustable**.

4) Open structure, a low degree of protection, easy to enter water.

5) During installation, needs to adjusted the magnet position to ensure the door opening angle. After a long time, the shaking will affect the limit position or the pole may be deviated downwards.



#### After:

1) Gear transmission structure, beautiful appearance, compact structure,