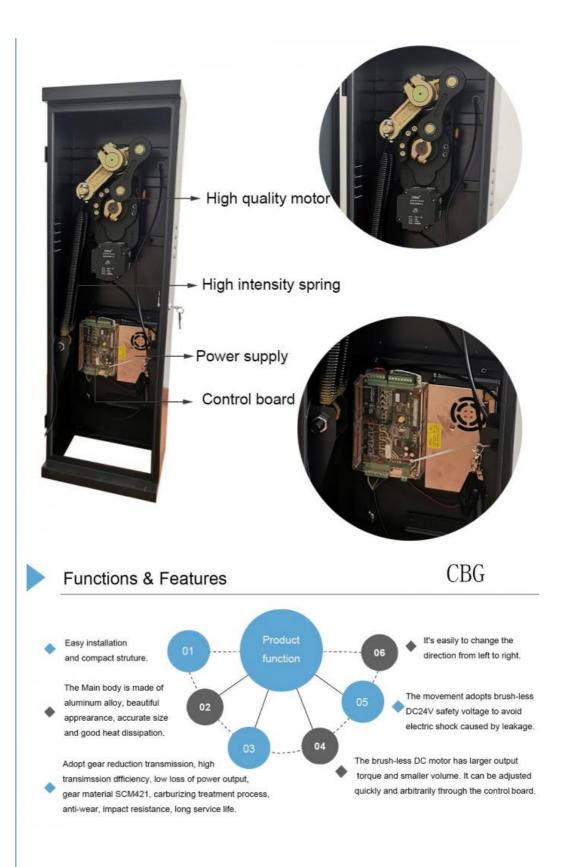

# Interior Structure

# HIGH TORQE MOTOR

\*Pure gear

\*Low noise

\*Open&close speed to adjustable

\*Easly to change the direction

\*Brush-less DC24V \*Safety voltage

\*High intensity spring

\*Top can be opened