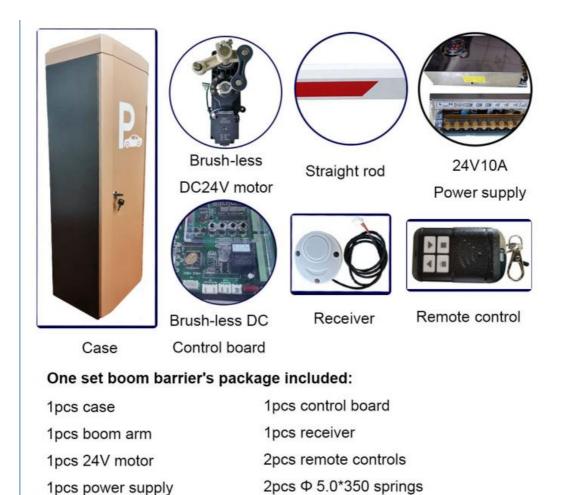

# Packing List

Single net weight about : 45KG(Not include the boom arm)

Single package carton size: 108.5X38X34CM Package Type: Carton