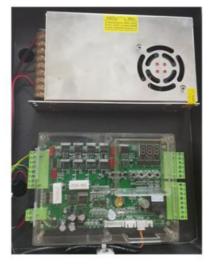

--------------------------------|---------------------------------------------------------------------------------------------|
| Insulation Class:F | Gate Operation Time:0.3-5S          | Altitude:1000 Meter or lower                                                                |
| Current:6A         | Operation Lifetime:>=5million times | Temperature Range:-40°C to +60°C<br>(temperatures<br>below -20°C require a heating element) |

Applications: Generally suited for controlling gates leading to highways and expressways, as well as vehichle-plate

reading systems for gated communities and commercial parking lots.

# Interior Structure





# HIGH TORQE MOTOR

\*Pure gear

\*Low noise

\*Open&close speed to adjustable

\*Easly to change the direction

\*Brush-less DC24V \*Safety voltage





\*High intensity spring

\*Top can be opened



### Old and New Product's Difference



#### Before: 1) Worm gear, general appearance

2) The previous products use with Rv50 reducer and added the splint to compose the movement. The worm gear is a consumable product. After using a long time, there will be a large gap, the pole will be not stable and shake so will cause the gear reducer to grind.

3)The products mainly used with **AC 220V** motor, the fixed speed was **not adjustable**.

4) Open structure, a low degree of protection, easy to enter water.

5) During installation, needs to adjusted the magnet position to ensure the door opening angle. After a long time, the shaking will affect the limit position or the pole may be deviated downwards.



#### After:

1) Gear transmission st