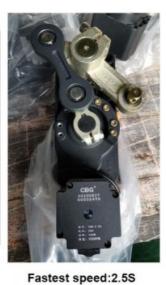

ation Class:F                         |
| Remote Distance:>=30M                                      | Motor:18<br>B | Gate Operation Time:0.3-5S                 |
| Rod Length:<=6M                                            |               | Operation Lifetime:>=5 million times       |
| Rod Speed:Adjustable                                       |               | Temperature Range:-40°C to +60°C           |
| Rod Operation:Remote Control,<br>Manual Operation,Keypress |               | Altitude:1000M or lower                    |

# Details Images





# HIGH TORQE MOTOR

\*Pure gear

\*Low noise

\*Open&close speed to adjustable

\*Easly to change the direction

\*Brush-less DC24V \*Safety voltage





\*High intensity spring

\*Top can be opened



#### Three fastest speeds to choose





Fastest speed:0.6S

Fastests

### Functions & Features





### Packing & Delivery

# Packing List



## One set boom barrier's package included:

| 1pcs case         | 1pcs control board     |
|-------------------|------------------------|
| 1pcs boom arm     | 1pcs receiver          |
| 1pcs 24V motor    | 2pcs remote controls   |
| 1pcs power supply | 2pcs Φ 5.0*350 springs |

Single net weight about : 45KG(Not include the boom arm) Single package carton size: 108.5X38X34CM Package Type: Carton



**Company Profile** 



Factory View



Visit Factory



#### FAQ

#### 1. who are we?

We are based in Guangdong, China, start from 2010, sell to Africa (2.00%). There are total about 101-200 people in our office.

#### 2. how can we guarantee quality?

Always a pre-production sample before