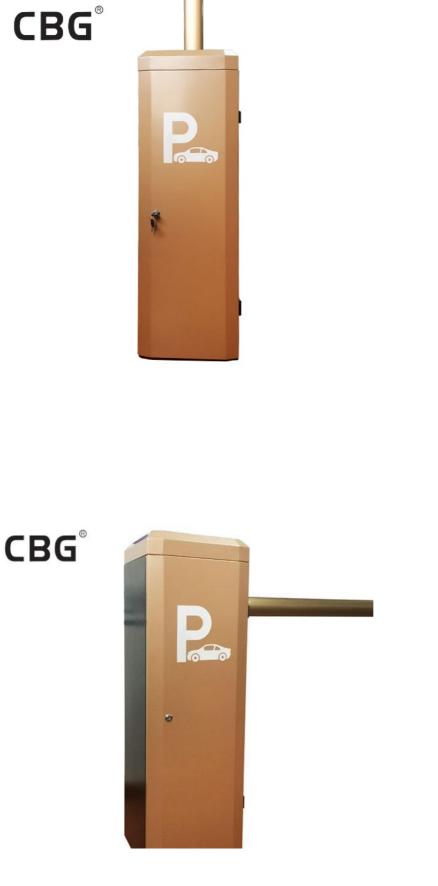

### **Product Description**

We supply boom gates with different size poles depending on the opening you want to control. Boom barrier arms are 3 to 6 meters long.

# Specification

| Colour:Gold                                                |               | Voltage/Current/Efficiency: DC24V/10A/120W |
|------------------------------------------------------------|---------------|--------------------------------------------|
| Case Size:270*330*1020                                     |               | Insulation Class:F                         |
| Remote Distance:>=30M                                      | Motor:18<br>B | Gate Operation Time:0.3-5S                 |
| Rod Length:<=6M                                            |               | Operation Lifetime:>=5 million times       |
| Rod Speed:Adjustable                                       |               | Temperature Range:-40°C to +60°C           |
| Rod Operation:Remote Control,<br>Manual Operation,Keypress |               | Altitude:1000M or lower                    |