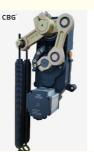

# HIGH TORQE MOTOR

\*Pure gear

\*Low noise

\*Open&close speed to adjustable

\*Easly to change the direction

\*Brush-less DC24V \*Safety voltage

\*High intensity spring

\*Top can be opened