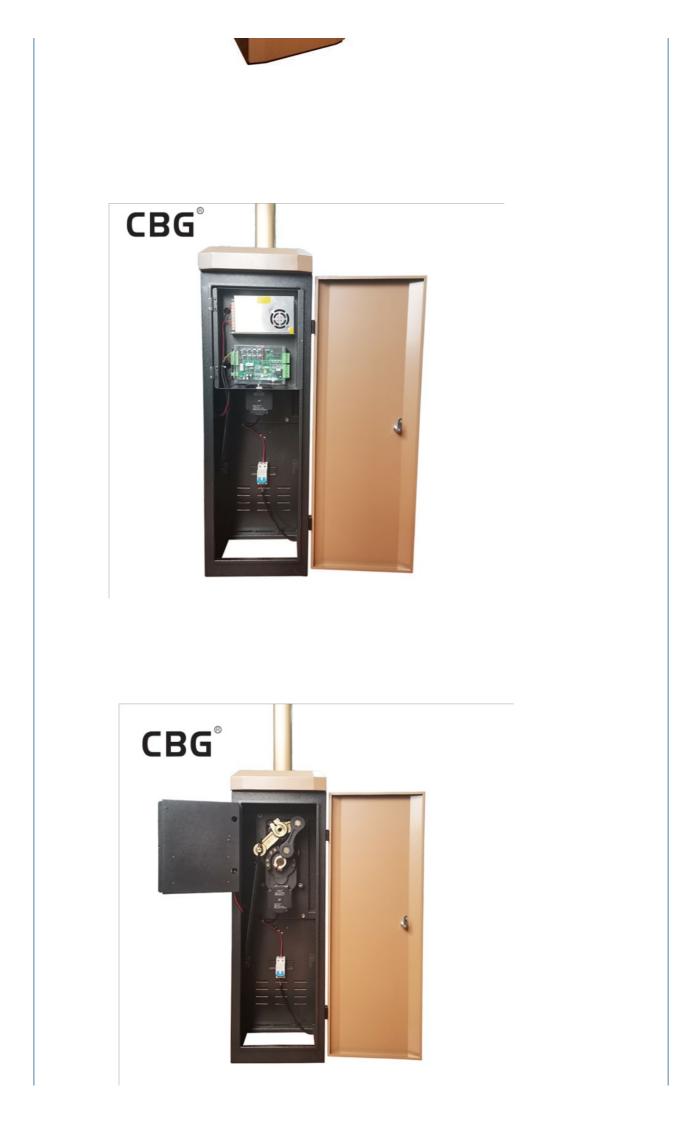

# Details Images

# HIGH TORQE MOTOR

\*Pure gear

\*Low noise

\*Open&close speed to adjustable

\*Easly to change the direction

\*Brush-less DC24V \*Safety voltage

\*High intensity spring

\*Top can be opened

## One set boom barrier's package included:

| 1pcs case         | 1pcs control board     |
|-------------------|------------------------|
| 1pcs boom arm     | 1pcs receiver          |
| 1pcs 24V motor    | 2pcs remote controls   |
| 1pcs power supply | 2pcs Φ 5.0*350 springs |