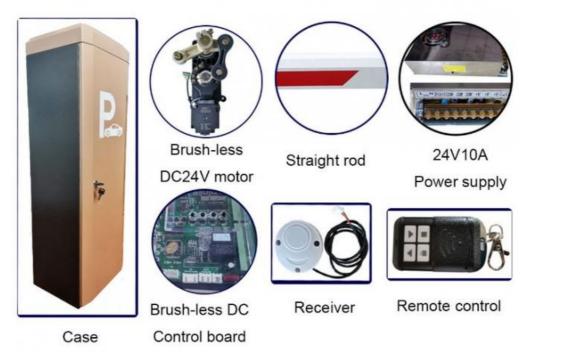

## One set boom barrier's package included:

| 1pcs case         | 1pcs control board     |
|-------------------|------------------------|
| 1pcs boom arm     | 1pcs receiver          |
| 1pcs 24V motor    | 2pcs remote controls   |
| 1pcs power supply | 2pcs Φ 5.0*350 springs |