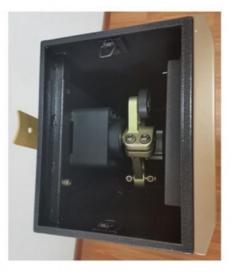

|               | Insulation Class:F                         |
| Remote Distance:>=30M                                      | Motor:18<br>B | Gate Operation Time:0.3-5S                 |
| Rod Length:<=6M                                            |               | Operation Lifetime:>=5 million times       |
| Rod Speed:Adjustable                                       |               | Temperature Range:-40°C to +60°C           |
| Rod Operation:Remote Control,<br>Manual Operation,Keypress |               | Altitude:1000M or lower                    |

# Details Images





# HIGH TORQE MOTOR

\*Pure gear

\*Low noise

\*Open&close speed to adjustable

\*Easly to change the direction

\*Brush-less DC24V \*Safety voltage





\*High intensity spring

\*Top can be opened



#### Three fastest speeds to choose





Fastest speed:0.6S

Fastests

### Functions & Features





### Packing & Delivery

# Packing List



## One set boom barrier's package included:

| 1pcs case         | 1pcs control board     |
|-------------------|------------------------|
| 1pcs boom arm     | 1pcs receiver          |
| 1pcs 24V motor    | 2pcs remote controls   |
| 1pcs power supply | 2pcs Φ 5.0*350 springs |

Single net weight about : 45KG(Not include the boom arm) Single package carton size: 108.5X38X34CM Package Type: Carton



**Company Profile** 



Factory View



Visit Factory



#### FAQ

#### 1. who are we?

We are based in Guangdong, China, start from 2010, sell to Africa (2.00%). There are total about 101-200 people in our office.

#### 2. how can we guarantee qualit