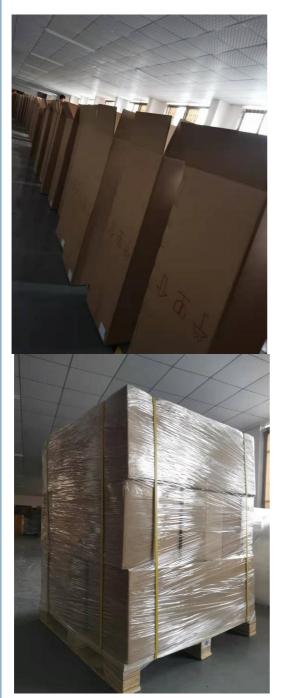

### Packing & Delivery

# Packing List

## One set boom barrier's package included:

| 1pcs case         | 1pcs control board     |
|-------------------|------------------------|
| 1pcs boom arm     | 1pcs receiver          |
| 1pcs 24V motor    | 2pcs remote controls   |
| 1pcs power supply | 2pcs Φ 5.0*350 springs |

Single net weight about : 45KG(Not include the boom arm) Single package carton size: 108.5X38X34CM Package Type: Carton

**Company Profile** 

Factory View

Visit Factory