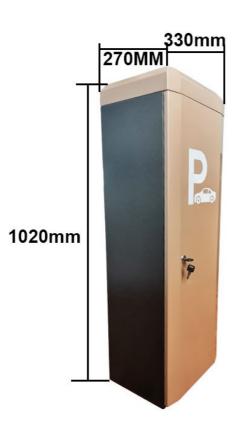

# Specification

| Colour:Gold                                                |               | Voltage/Current/Efficiency: DC24V/10A/120W |
|------------------------------------------------------------|---------------|--------------------------------------------|
| Case Size:270*330*1020                                     |               | Insulation Class:F                         |
| Remote Distance:>=30M                                      | Motor:18<br>B | Gate Operation Time:0.3-5S                 |
| Rod Length:<=6M                                            |               | Operation Lifetime:>=5 million times       |
| Rod Speed:Adjustable                                       |               | Temperature Range:-40°C to +60°C           |
| Rod Operation:Remote Control,<br>Manual Operation,Keypress |               | Altitude:1000M or lower                    |