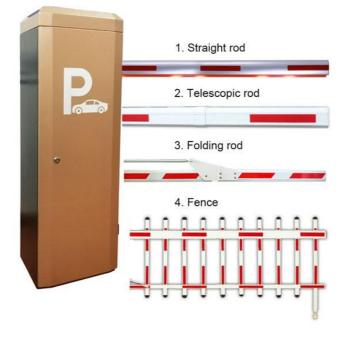

### **Product Description**

We supply boom gates with different size poles depending on the opening you want to control. Boom barrier arms are 3 to 6 meters long.