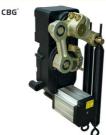

# HIGH TORQE MOTOR

\*Pure gear

\*Low noise

\*Open&close speed to adjustable

\*Easly to change the direction

\*Brush-less DC24V \*Safety voltage

\*High intensity spring

\*Top can be opened