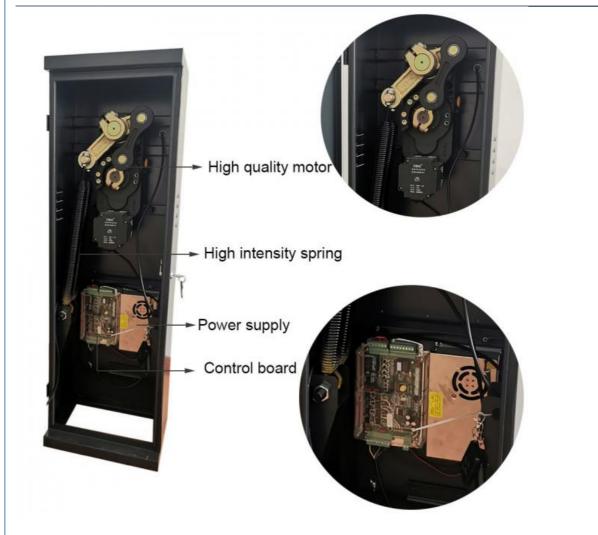

# HIGH TORQE MOTOR

\*Pure gear

\*Low noise

\*Open&close speed to adjustable

\*Easly to change the direction

\*Brush-less DC24V \*Safety voltage

\*High intensity spring

\*Top can be opened

## One set boom barrier's package included:

| 1pcs case         | 1pcs control board     |
|-------------------|------------------------|
| 1pcs boom arm     | 1pcs receiver          |
| 1pcs 24V motor    | 2pcs remote controls   |
| 1pcs power supply | 2pcs Φ 5.0*350 springs |