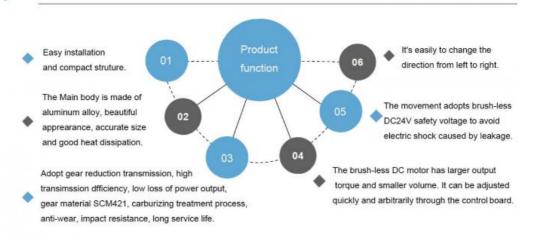

### Functions & Features

# HIGH TORQE MOTOR

\*Pure gear

\*Low noise

\*Open&close speed to adjustable

\*Easly to change the direction

\*Brush-less DC24V \*Safety voltage

\*High intensity spring

\*Top can be opened