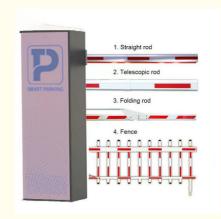

### **Product Description**

We supply boom gates with different size poles depending on the opening you want to control. Boom barrier arms are 3 to 6 meters long.