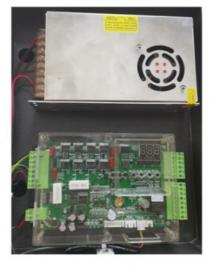

# Details Images

## One set boom barrier's package included:

| 1pcs case         | 1pcs control board     |
|-------------------|------------------------|
| 1pcs boom arm     | 1pcs receiver          |
| 1pcs 24V motor    | 2pcs remote controls   |
| 1pcs power supply | 2pcs Φ 5.0*350 springs |