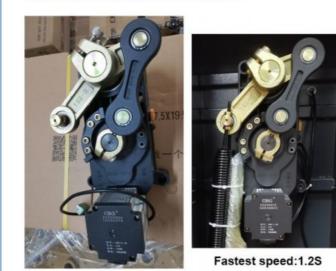

# Details Images

#### Three fastest speeds to choose

Fastest speed:0.6S

Fastests