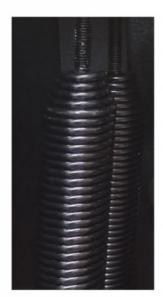

# Details Images

# HIGH TORQE MOTOR

\*Pure gear

\*Low noise

\*Open&close speed to adjustable

\*Easly to change the direction

\*Brush-less DC24V \*Safety voltage

\*High intensity spring

\*Top can be opened