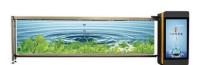

0.3S Parking Barrier Gate, Automatic Parking Barrier DC24V

6S Parking Barrier Gate,

### Product Description

0.3-6S Gate Operation Time Parking Barrier Gate For Parking Management

**Product Description** 