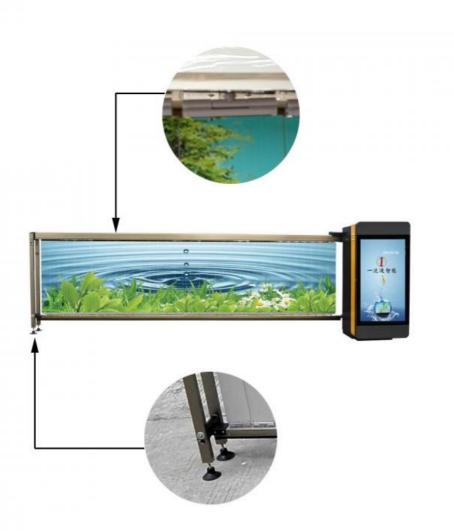

## Specification

Flap Size:93\*780 MM

Light Case Size:460\*900 MM

LED Power/Current:12V/5A

Lift Speed:2.5-5 S

Remote Distance:>=30 M

Operation:Remote Control,Manual

Operation, Keypress

**Details Images** 

Voltage/Current/Efficiency:DC24V/10A/14

0W

Insulation Class:F

Gate Operation Time:0.3-6 S

Operation Lifetime:>=5 million tiems

Motor:18 Temperature Range:-30°C to +60°C

Altitude: 1000M or lower

Since the width of the flap is 90 mm the increase or decrease must be an integer multiple of 90 mm.

**CBG** 