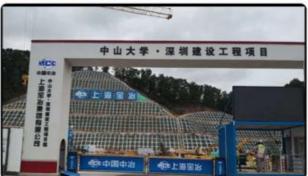

Gate DC24V For Parking Management

#### **Basic Information**

Place of Origin: Guangdong, China

Brand Name: CBGModel Number: 18BMinimum Order Quantity: 2 sets

Price: \$450.00/sets 2-99 sets



#### **Product Specification**

Voltage: DC24V
Output Efficiency: 140W
Current: 6A
Insulation Class: F
Gate Operation Time: 0.3-6S

Operation Lifetime: >=5million Times
 Temperature Range: -30°C To 60°C
 Humidity: 85% Or Lower
 Altitude: 1000M Or Lower

0.3S Parking Barrier Gate, Automatic Parking Barrier DC24V

6S Parking Barrier Gate,



#### More Images

• Highlight:









### Product Description

0.3-6S Gate Operation Time Parking Barrier Gate For Parking Management

**Product Description** 





# **CBG**<sup>®</sup>



# $\mathsf{CBG}^{^{\otimes}}$



# **CBG**<sup>®</sup>





















## Specification

Flap Size:93\*780 MM

Light Case Size:460\*900 MM

LED Power/Current:12V/5A

Lift Speed:2.5-5 S

Remote Distance:>=30 M

Operation:Remote Control,Manual

Operation, Keypress

**Details Images** 

Voltage/Current/Efficiency:DC24V/10A/14

0W

Insulation Class:F

Gate Operation Time:0.3-6 S

Operation Lifetime:>=5 million tiems

Motor:18 Temperature Range:-30°C to +60°C

Altitude: 1000M or lower







| Size name   | Aluminum length | A     | В     |
|-------------|-----------------|-------|-------|
| The formula | L               | L+160 | L-296 |
|             | 3000            | 3164  | 2704  |
|             | 3630            | 3794  | 3334  |
|             | 4260            | 4424  | 3964  |

Since the width of the flap is 90 mm the increase or decrease must be an