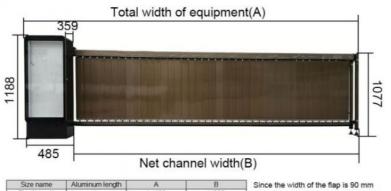

| Size name   | Aluminum length | A     | В     |
|-------------|-----------------|-------|-------|
| The formula | L               | L+160 | L-296 |
|             | 3000            | 3164  | 2704  |
|             | 3630            | 3794  | 3334  |
|             | 4260            | 4424  | 3964  |

Since the width of the flap is 90 mm the increase or decrease must be an integer multiple of 90 mm.

**CBG** 