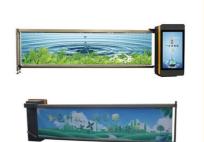

0.3S Parking Barrier Gate, Automatic Parking Barrier DC24V

6S Parking Barrier Gate,

### Product Description

0.3-6S Gate Operation Time Parking Barrier Gate For Parking Management

**Product Description** 