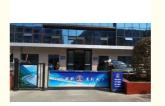

# 0.3-6S Gate Operation Time Parking Barrier Gate DC24V For Parking Management

#### **Basic Information**

Place of Origin: Guangdong, China

Brand Name: CBGModel Number: 18BMinimum Order Quantity: 2 sets

Price: \$450.00/sets 2-99 sets



#### **Product Specification**

Voltage: DC24V
Output Efficiency: 140W
Current: 6A
Insulation Class: F
Gate Operation Time: 0.3-6S

Operation Lifetime: >=5million Times
 Temperature Range: -30°C To 60°C
 Humidity: 85% Or Lower
 Altitude: 1000M Or Lower

0.3S Parking Barrier Gate, Automatic Parking Barrier DC24V

6S Parking Barrier Gate,



#### More Images

• Highlight:









### Product Description

0.3-6S Gate Operation Time Parking Barrier Gate For Parking Management

**Product Description** 





# **CBG**<sup>®</sup>



# $\mathsf{CBG}^{^{\otimes}}$



# **CBG**<sup>®</sup>





















## Specification

Flap Size:93\*780 MM

Light Case Size:460\*900 MM

LED Power/Current:12V/5A

Lift Speed:2.5-5 S

Remote Distance:>=30 M

Operation:Remote Control,Manual

Operation, Keypress

**Details Images** 

Voltage/Current/Efficiency:DC24V/10A/14

0W

Insulation Class:F

Gate Operation Time:0.3-6 S

Operation Lifetime:>=5 million tiems

Motor:18 Temperature Range:-30°C to +60°C

Altitude: 1000M or lower







| Size name   | Aluminum length | A     | В     |
|-------------|-----------------|-------|-------|
| The formula | L               | L+160 | L-296