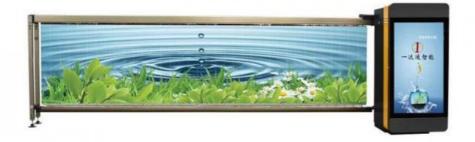

0.3S Parking Barrier Gate, Automatic Parking Barrier DC24V

6S Parking Barrier Gate,

## Specification

Flap Size:93\*780 MM

Light Case Size:460\*900 MM

LED Power/Current:12V/5A

Lift Speed:2.5-5 S

Remote Distance:>=30 M

Operation:Remote Control,Manual

Operation, Keypress

**Details Images** 

Voltage/Current/Efficiency:DC24V/10A/14

0W

Insulation Class:F

Gate Operation Time:0.3-6 S

Operation Lifetime:>=5 million tiems

Motor:18 Temperature Range:-30°C to +60°C

Altitude: 1000M or lower