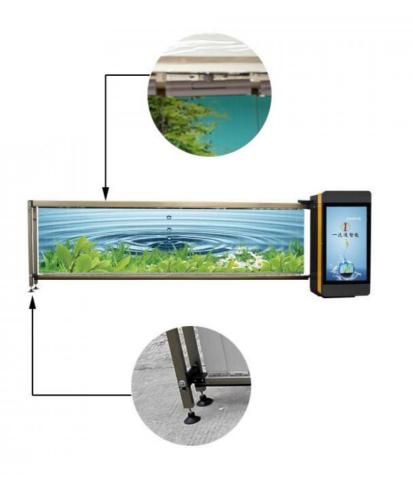

## Specification

Flap Size:93\*780 MM

Light Case Size:460\*900 MM

LED Power/Current:12V/5A

Lift Speed:2.5-5 S

Remote Distance:>=30 M

Operation:Remote Control,Manual

Operation, Keypress

**Details Images** 

Voltage/Current/Efficiency:DC24V/10A/14

0W

Insulation Class:F

Gate Operation Time:0.3-6 S

Operation Lifetime:>=5 million tiems

Motor:18 Temperature Range:-30°C to +60°C

Altitude: 1000M or lower