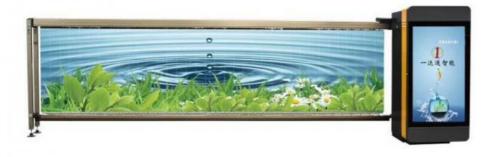

0.3S Parking Barrier Gate, Automatic Parking Barrier DC24V

6S Parking Barrier Gate,

## Specification

Flap Size:93\*780 MM

Light Case Size:460\*900 MM

LED Power/Current:12V/5A

Lift Speed:2.5-5 S

Remote Distance:>=30 M

Operation:Remote Control,Manual

Operation, Keypress

**Details Images** 

Voltage/Current/Efficiency:DC24V/10A/14

0W

Insulation Class:F

Gate Operation Time:0.3-6 S

Operation Lifetime:>=5 million tiems

Motor:18 Temperature Range:-30°C to +60°C

Altitude: 1000M or lower