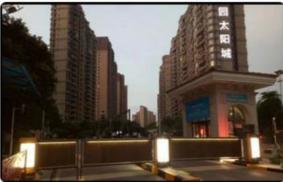

r Gate DC24V For Parking Management

#### **Basic Information**

Place of Origin: Guangdong, China

Brand Name: CBGModel Number: 18BMinimum Order Quantity: 2 sets

Price: \$450.00/sets 2-99 sets



#### **Product Specification**

Voltage: DC24V
Output Efficiency: 140W
Current: 6A
Insulation Class: F
Gate Operation Time: 0.3-6S

Operation Lifetime: >=5million Times
 Temperature Range: -30°C To 60°C
 Humidity: 85% Or Lower
 Altitude: 1000M Or Lower

0.3S Parking Barrier Gate, Automatic Parking Barrier DC24V

6S Parking Barrier Gate,



#### More Images

• Highlight:









### Product Description

0.3-6S Gate Operation Time Parking Barrier Gate For Parking Management

**Product Description** 





# **CBG**<sup>®</sup>



# $\mathsf{CBG}^{^{\otimes}}$



# **CBG**<sup>®</sup>





















## Specification

Flap Size:93\*780 MM

Light Case Size:460\*900 MM

LED Power/Current:12V/5A

Lift Speed:2.5-5 S

Remote Distance:>=30 M

Operation:Remote Control,Manual

Operation, Keypress

**Details Images** 

Voltage/Current/Efficiency:DC24V/10A/14

0W

Insulation Class:F

Gate Operation Time:0.3-6 S

Operation Lifetime:>=5 million tiems

Motor:18 Temperature Range:-30°C to +60°C

Altitude: 1000M or lower







| Size name   | Aluminum length | A     | В     |
|-------------|-----------------|-------|-------|
| The formula | L               | L+160 | L-296 |
|             | 3000            | 3164  | 2704  |
|             | 3630            | 3794  | 3334  |
|             | 4260            | 4424  | 3964  |

Since the width of the flap is 90 mm the increase or decrease must be