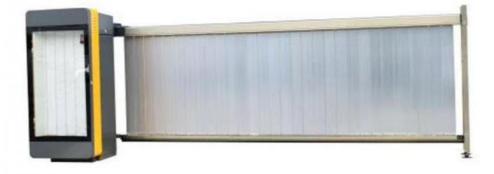

## Specification

Flap Size:93\*780 MM

Light Case Size:460\*900 MM

LED Power/Current:12V/5A

Lift Speed:2.5-5 S

Remote Distance:>=30 M

Operation:Remote Control,Manual

Operation, Keypress

| Size name   | Aluminum length | A     | В     |
|-------------|-----------------|-------|-------|
| The formula | L               | L+160 | L-296 |
|             | 3000            | 3164  | 2704  |
|             | 3630            | 3794  | 3334  |
|             | 4260            | 4424  | 3964  |

Since the width of the flap is 90 mm the increase or decrease must be an integer multiple of 90 mm.

**CBG** 