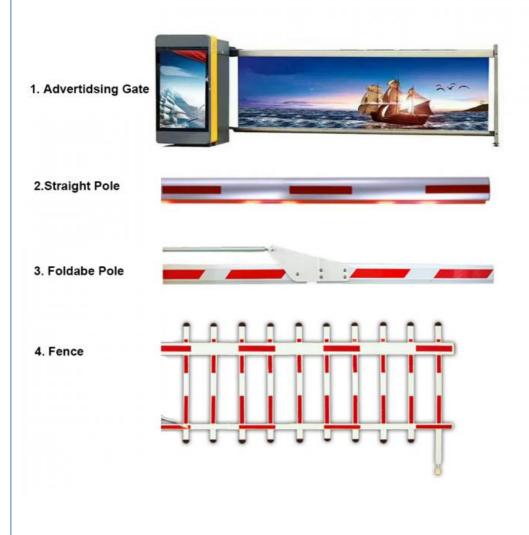

Barrier Gate DC24V For Parking Management

#### **Basic Information**

Place of Origin: Guangdong, China

Brand Name: CBGModel Number: 18BMinimum Order Quantity: 2 sets

Price: \$450.00/sets 2-99 sets



#### **Product Specification**

Voltage: DC24V
Output Efficiency: 140W
Current: 6A
Insulation Class: F
Gate Operation Time: 0.3-6S

Operation Lifetime: >=5million Times
 Temperature Range: -30°C To 60°C
 Humidity: 85% Or Lower
 Altitude: 1000M Or Lower

0.3S Parking Barrier Gate, Automatic Parking Barrier DC24V

6S Parking Barrier Gate,



#### More Images

• Highlight:









### Product Description

0.3-6S Gate Operation Time Parking Barrier Gate For Parking Management

**Product Description** 





# **CBG**<sup>®</sup>



# $\mathsf{CBG}^{^{\otimes}}$



# **CBG**<sup>®</sup>





















## Specification

Flap Size:93\*780 MM

Light Case Size:460\*900 MM

LED Power/Current:12V/5A

Lift Speed:2.5-5 S

Remote Distance:>=30 M

Operation:Remote Control,Manual

Operation, Keypress

**Details Images** 

Voltage/Current/Efficiency:DC24V/10A/14

0W

Insulation Class:F

Gate Operation Time:0.3-6 S

Operation Lifetime:>=5 million tiems

Motor:18 Temperature Range:-30°C to +60°C

Altitude: 1000M or lower







| Size name   | Aluminum length | A     | В     |
|-------------|-----------------|-------|-------|
| The formula | L               | L+160 | L-296 |
|             | 3000            | 3164  | 2704  |
|             | 3630            | 3794  | 3334  |
|             | 4260            | 4424  | 3964  |

Since the width of the flap is 90 mm the increase or decrease mu