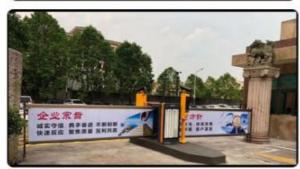

te DC24V For Parking Management

#### **Basic Information**

Place of Origin: Guangdong, China

Brand Name: CBGModel Number: 18BMinimum Order Quantity: 2 sets

Price: \$450.00/sets 2-99 sets



#### **Product Specification**

Voltage: DC24V
Output Efficiency: 140W
Current: 6A
Insulation Class: F
Gate Operation Time: 0.3-6S

Operation Lifetime: >=5million Times
 Temperature Range: -30°C To 60°C
 Humidity: 85% Or Lower
 Altitude: 1000M Or Lower

0.3S Parking Barrier Gate, Automatic Parking Barrier DC24V

6S Parking Barrier Gate,



#### More Images

• Highlight:









### Product Description

0.3-6S Gate Operation Time Parking Barrier Gate For Parking Management

**Product Description** 





# **CBG**<sup>®</sup>



# $\mathsf{CBG}^{^{\otimes}}$



# **CBG**<sup>®</sup>





















## Specification

Flap Size:93\*780 MM

Light Case Size:460\*900 MM

LED Power/Current:12V/5A

Lift Speed:2.5-5 S

Remote Distance:>=30 M

Operation:Remote Control,Manual

Operation, Keypress

**Details Images** 

Voltage/Current/Efficiency:DC24V/10A/14

0W

Insulation Class:F

Gate Operation Time:0.3-6 S

Operation Lifetime:>=5 million tiems

Motor:18 Temperature Range:-30°C to +60°C

Altitude: 1000M or lower







| Size name   | Aluminum length | A     | В     |
|-------------|-----------------|-------|-------|
| The formula | L               | L+160 | L-296 |
|             | 3000            | 3164  | 2704  |
|             | 3630            | 3794  | 3334  |
|             | 4260            | 4424  | 3964  |

Since the width of the flap is 90 mm the increase or decrease must be an i