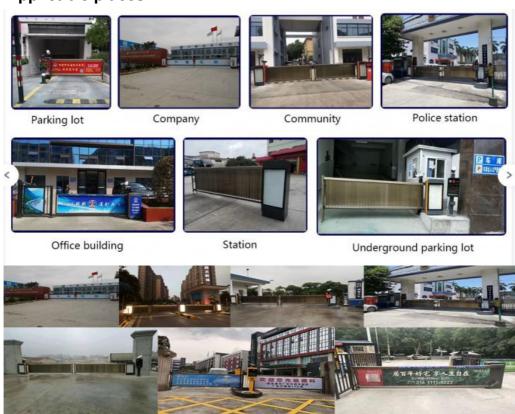

*900 MM

LED Power/Current:12V/5A

Lift Speed:2.5-5 S

Remote Distance:>=30 M

Operation:Remote Control,Manual

Operation, Keypress

**Details Images** 

Voltage/Current/Efficiency:DC24V/10A/14

0W

Insulation Class:F

Gate Operation Time:0.3-6 S

Operation Lifetime:>=5 million tiems

Motor:18 Temperature Range:-30°C to +60°C

Altitude: 1000M or lower







| Size name   | Aluminum length | A     | В     |
|-------------|-----------------|-------|-------|
| The formula | L               | L+160 | L-296 |
|             | 3000            | 3164  | 2704  |
|             | 3630            | 3794  | 3334  |
|             | 4260            | 4424  | 3964  |

Since the width of the flap is 90 mm the increase or decrease must be an integer multiple of 90 mm.

**CBG** 

### **Applicable places**



#### **Functions & Features**

It's easily to change the Easy installation direction from left to right. and compact struture. The Main body is made of The movement adopts brush-less aluminum alloy, beautiful 02 DC24V safety voltage to avoid apprearance, accurate size electric shock caused by leakage. and good heat dissipation. The brush-less DC motor has larger output Adopt gear reduction transmission, high torque and smaller volume. It can be adjusted transimssion dfficiency, low loss of power output, quickly and arbitrarily through the control board. gear material SCM421, carburizing treatment process, anti-wear, impact resistance, long service life.

### Packing & Delivery



To better ensure the safety of your goods, professional, environmentally friendly, convenient and efficient p