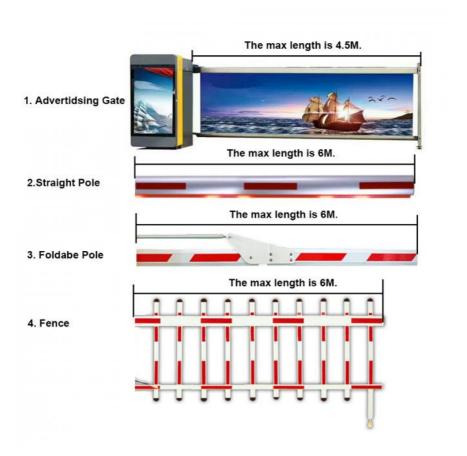

0.3S Parking Barrier Gate, Automatic Parking Barrier DC24V

6S Parking Barrier Gate,