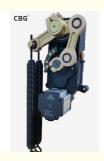

#### **Product Specification**

Voltage: DC24V
Output Efficiency: 140W
Current: 6A
Insulation Class: F
Gate Operation Time: 0.3-6S

Operation Lifetime: >=5million Times
 Temperature Range: -30°C To 60°C
 Humidity: 85% Or Lower
 Altitude: 1000M Or Lower

**Details Images** 

Voltage/Current/Efficiency:DC24V/10A/14

0W

Insulation Class:F

Gate Operation Time:0.3-6 S

Operation Lifetime:>=5 million tiems

Motor:18 Temperature Range:-30°C to +60°C

Altitude: 1000M or lower