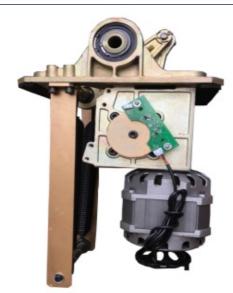

#### **18B Motor Parameters**

Voltage:DC24VOutput Efficiency:120WInsulation Class:FGate Operation Time:0.3-5SCurrent:6AOperation Lifetime:>=5million<br/>times

Humidity:85% or lower

Altitude:1000 Meter or lower