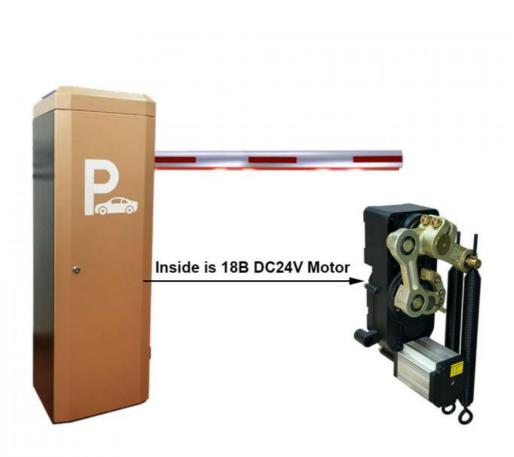

#### Smart Parking System Durable Barrier Gate with 24V DC Motor and 6 Meter Boom Length

The <u>boom barrier</u>(also called a boom gate) is a device specifically designed for managing the entry and exit of motor vehicles on roads. It is widely used in highway toll stations and parking lot systems to manage vehicle access and manage the entry and exit of vehicles. The main function of a boom barrier gate is to restrict the passage of vehicles and ensure that only authorized vehicles can enter and exit.

#### **18B Motor Parameters**

Voltage:DC24VOutput Efficiency:120WInsulation Class:FGate Operation Time:0.3-5SCurrent:6AOperation Lifetime:>=5million<br/>times

Humidity:85% or lower

Altitude:1000 Meter or lower