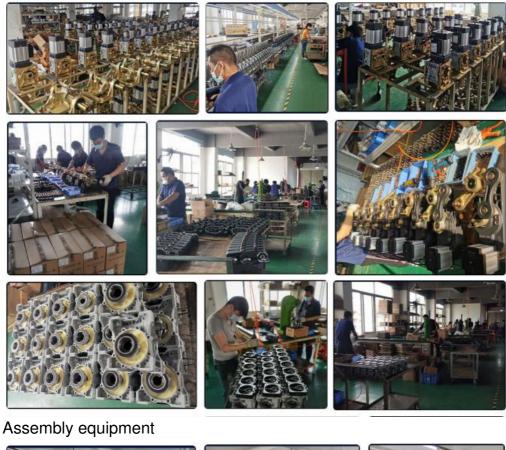

treatment, fine rolling of hard alloy hob, etc., the accuracy grade  $\geq$  GB / T100951, 2-2001 7 level.

3)The new product uses with DC brushless motor to avoid the problem of carbon brush life. Adjustable speed.

4)The entire seal structure, high degree of protection ( $\geq$ IP55); have a rainproof capability.

5) DC24V(Safe voltage)

6) Installed the chassis, adjust the position automatically after power on, and adjust the angle of rising pole and falling pole at will.

# The packaging of 18B unit motor







3.Seal the carton with tape

1.Put polyurethane foam inside

2.Cover with plastic and put the motor into the carton

Single net weight about : 43KG(Don't include the boom arm)

Single package carton size: 108.5X38X34CM Package Type: Carton or Wooden case

### **Factory View**





Visit factory



# Exhibition



Entreprise Qualification



Qiantou Xinxing Industrial Zone, Niushan community, Dongcheng District, Dongguan City