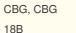

## Smart Parking System Boom Barrier Gate with 24V DC Motor and 6 Meter **Boom Length**

#### Smart Parking System Durable Barrier Gate with 24V DC Motor and 6 Meter Boom Length

The <u>boom barrier</u>(also called a boom gate) is a device specifically designed for managing the entry and exit of motor vehicles on roads. It is widely used in highway toll stations and parking lot systems to manage vehicle access and manage the entry and exit of vehicles. The main function of a boom barrier gate is to restrict the passage of vehicles and ensure that only authorized vehicles can enter and exit.