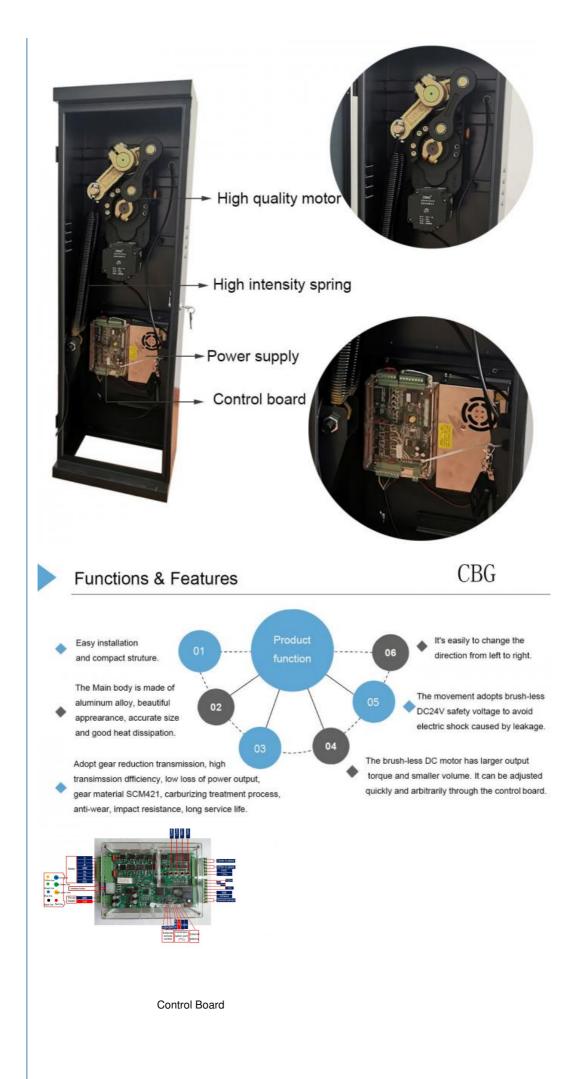

## Interior structure

Power Supply

### Old and New Product's Difference

#### Before:

1) Worm gear, general appearance

2) The previous products use with Rv50 reducer and added the splint to compose the movement. The worm gear is a consumable product. After using a long time, there will be a large gap, the pole will be not stable and shake so will cause the gear reducer to grind.

3)The products mainly used with AC 220V motor, the fixed speed was not adjustable.

4) Open structure, a low degree of protection, easy to enter water.

5) AC220V.

6) During installation, needs to adjusted the magnet position to ensure the door opening angle. After a long time, the shaking will affect the limit position or the pole may be deviated downwards.

#### After:

1) Gear transmission structure, beautiful appearance, compact structure, strong overall sense.

2) The new products are tailor-made for this industry and the gear adopts the processing technology of worm grinding wheel grinding after heat treatment, fine rolling of hard alloy hob, etc., the accuracy grade  $\geq$  GB / T100951, 2-2001 7 level.

3)The new product uses with DC brushless motor to avoid the problem of carbon brush life. Adjustable speed.

4)The entire seal structure, high degree of protection ( $\geq$ IP55); have a rainproof capability.

5) DC24V(Safe voltage)

6) Installed the chassis, adjust the position automatically after power on, and adjust the angle of rising pole and falling pole at will.