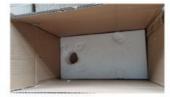

# The packaging of 18B unit motor

3.Seal the carton with tape

1.Put polyurethane foam inside

2.Cover with plastic and put the motor into the carton

Single net weight about : 43KG(Don't include the boom arm)

Single package carton size: 108.5X38X34CM Package Type: Carton or Wooden case