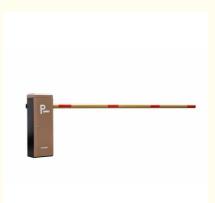

## Interior structure

Power Supply

### Old and New Product's Difference

#### Before:

1) Worm gear, general appearance

2) The previous products use with Rv50 reducer and added the splint to compose the movement. The worm gear is a consumable product. After using a long time, there will be a large gap, the pole will be not stable and shake so will cause the gear reducer to grind.

3)The products mainly used with AC 220V motor, the fixed speed was not adjustable.

4) Open structure, a low degree of protection, easy to enter water.

5) AC220V.

6) During installation, needs to adjusted the magnet position to ensure the door opening angle. After a long time, the shaking will affect the limit position or the pole may be deviated downwards.

#### After:

1) Gear transmission structure, beautiful appearance, compact structure, strong overall sense.

2) The new products are tailor-made for this industry and the gear adopts the processing technology of worm grinding wheel grinding after heat treatment, fine rolling of hard alloy hob, etc., the accuracy grade  $\geq$  GB / T100951, 2-2001 7 level.

3)The new product uses with DC brushless motor to avoid the problem of carbon brush life. Adjustable speed.

4)The entire seal structure, high degree of protection ( $\geq$ IP55); have a rainproof capability.

5) DC24V(Safe voltage)

6) Installed the chassis, adjust the position automatically after power on, and adjust the angle of rising pole and falling pole at will.