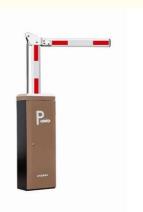

## Smart Parking System Boom Barrier Gate with 24V DC Motor and 6 Meter **Boom Length**

#### Smart Parking System Durable Barrier Gate with 24V DC Motor and 6 Meter Boom Length

The <u>boom barrier</u>(also called a boom gate) is a device specifically designed for managing the entry and exit of motor vehicles on roads. It is widely used in highway toll stations and parking lot systems to manage vehicle access and manage the entry and exit of vehicles. The main function of a boom barrier gate is to restrict the passage of vehicles and ensure that only authorized vehicles can enter and exit.