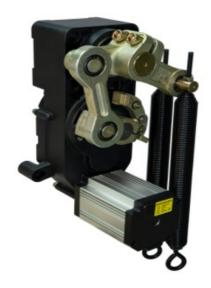

#### **18B Motor Parameters**

Voltage:DC24VOutput Efficiency:120WInsulation Class:FGate Operation Time:0.3-5SCurrent:6AOperation Lifetime:>=5million<br/>times

Humidity:85% or lower

Altitude:1000 Meter or lower

Temperature Range:-40°C to +60°C (temperatures below -20°C require a heating element)

Applications: Generally suited for controlling gates leading to highways and expressways, as well as vehichle-plate

reading systems for gated communities and commercial parking lots.

## Interior structure

Power Supply