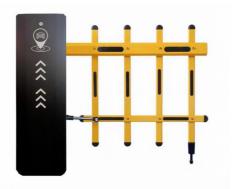

#### Overview

18B

This barrier gate offer a reliable and efficient method to ensure pedestrian are allowed access to each area of space.

The compact structure makes it simple to construct a multiple lane set-up while the variety housing colors allows you to match this parking barrier perfectly to your parking lot.

### Product description

- 1. The traffic barrier is widely used for the facilities of parking, traffic or toll system.
- 2. Arms can be chosen from 1.5 meters to 6 meters.
- 3. This type of barrier could match with direct boom( pole), fold boom Or fence boom..
- 4. When power off, we can lift up the boom arm by hand directly
- 5. All the process is soft without any noise and shaking.
- 6. Housing color: yellow,red ,blue,black,white (optional)
- 8. Boom arm direction can be chosen leftward to rightward.
- 8. Auto warming up, suitable for cold environment.