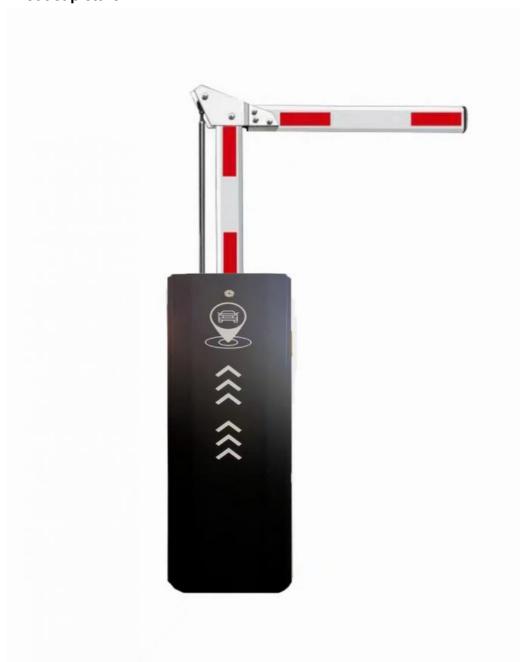

# 18B Parking Access Control Barrier Gate Operating Life 5 Million 140W

#### Operating Life 5 Million 18B Parking Access Control Barrier Gate