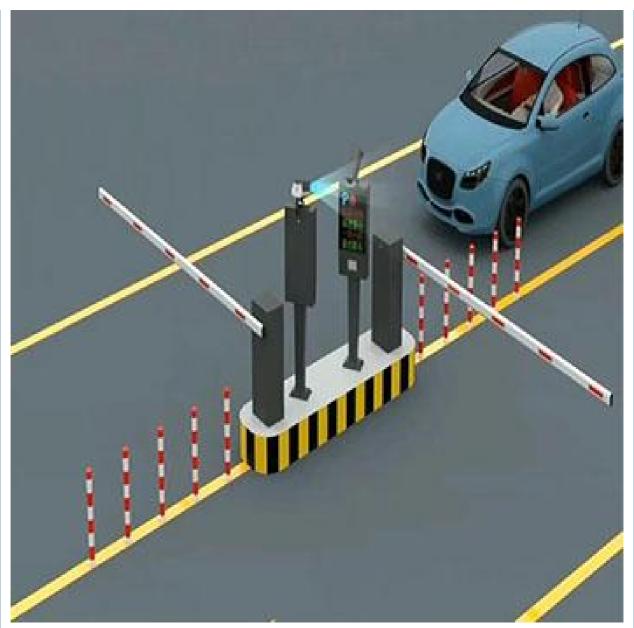

#### Overview

18B

This barrier gate offer a reliable and efficient method to ensure pedestrian are allowed access to each area of space.

The compact structure makes it simple to construct a multiple lane set-up while the variety housing colors allows you to match this parking barrier perfectly to your parking lot.

### Product description

- 1. The traffic barrier is widely used for the facilities of parking, traffic or toll system.
- 2. Arms can be chosen from 1.5 meters to 6 meters.
- 3. This type of barrier could match with direct boom( pole), fold boom Or fence boom..
- 4. When power off, we can lift up the boom arm by hand directly
- 5. All the process is soft without any noise and shaking.
- 6. Housing color: yellow,red ,blue,black,white (optional)
- 8. Boom arm direction can be chosen leftward to rightward.
- 8. Auto warming up, suitable for cold environment.

#### **Application:**

Office Buildings.

Shopping and mall Centers.

Vehicle Parks.

Distribution and Warehouse Facilities.

Commercial and Industrial Facilities.

Government Buildings.

Stations