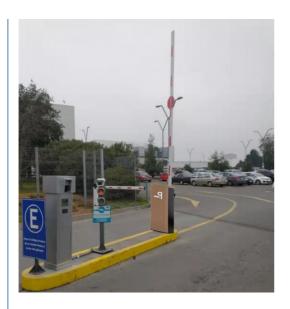

l Parameters**

Size 300\*250\*990mm

Power supply DC 24V

Open/close speed 0.3s to 6s

Working temperature -30~60°C

Rated power 140w

Motor rated speed 1500r/min

Humidity <=85%

Remote control

distance

30 m

Max boom length 6m

External power 220V 50/60HZ

#### **Product picture**













#### interior structure:



Big torque motor Collision resistant motor

**Toll station motor** 

# MCBF more 5 million times

## **Fast response**

Packing & Delivery

# The packaging of 18B unit motor



1.Put polyurethane foam inside



Cover with plastic and put the motor into the carton



3.Seal the carton with tape



To better ensure the safety of your goods, professional, environmentally friendly, convenient and efficient packaging services will be provided.

**Boom barrier projects** 





Visit factory









**Exhibition** 



Certification



















#### **FAQ**

FAQ1. who are we? We are based in Guangdong, China, start from 2010,sell to Africa(2.00%). There are total about 101-200 people in our office. 2. how can we guarantee quality? Always a pre-production sample before mass production; Always final Inspection before shipment; 3.what can you buy from us? boom barrier,DC motor,gate road motor,car park barrier

4. Do you provide sample?

We can supply sample ,but the customer have to pay the sample cost and courier cost.

5. why should you buy from us not from other suppliers? We're the manufacturer of boom barrier mechanism in China more than 10 years. The current is more than 100 staffs and 3 factories. We has professional equipment, assembly line produc