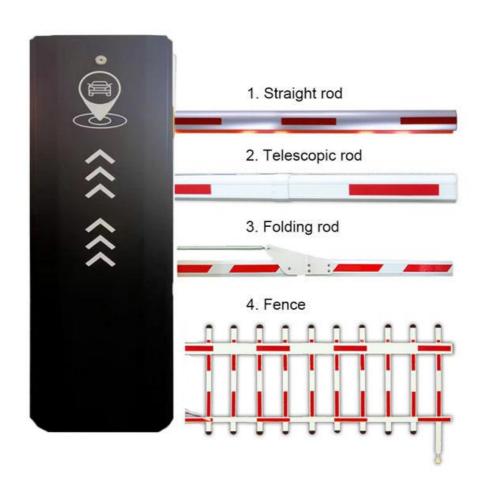

### Product description

- 1. The traffic barrier is widely used for the facilities of parking, traffic or toll system.
- 2. Arms can be chosen from 1.5 meters to 6 meters.
- 3. This type of barrier could match with direct boom( pole), fold boom Or fence boom..
- 4. When power off, we can lift up the boom arm by hand directly
- 5. All the process is soft without any noise and shaking.
- 6. Housing color: yellow,red ,blue,black,white (optional)
- 8. Boom arm direction can be chosen leftward to rightward.
- 8. Auto warming up, suitable for cold environment.