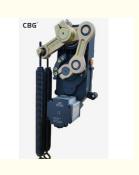

#### interior structure:

Big torque motor Collision resistant motor

**Toll station motor** 