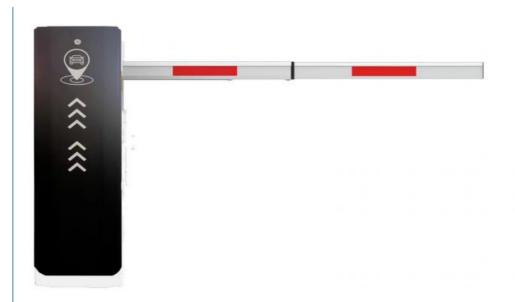

#### Operating Life 5 Million 18B Parking Access Control Barrier Gate

#### Overview

18B

This barrier gate offer a reliable and efficient method to ensure pedestrian are allowed access to each area of space.

The compact structure makes it simple to construct a multiple lane set-up while the variety housing colors allows you to match this parking barrier perfectly to your parking lot.