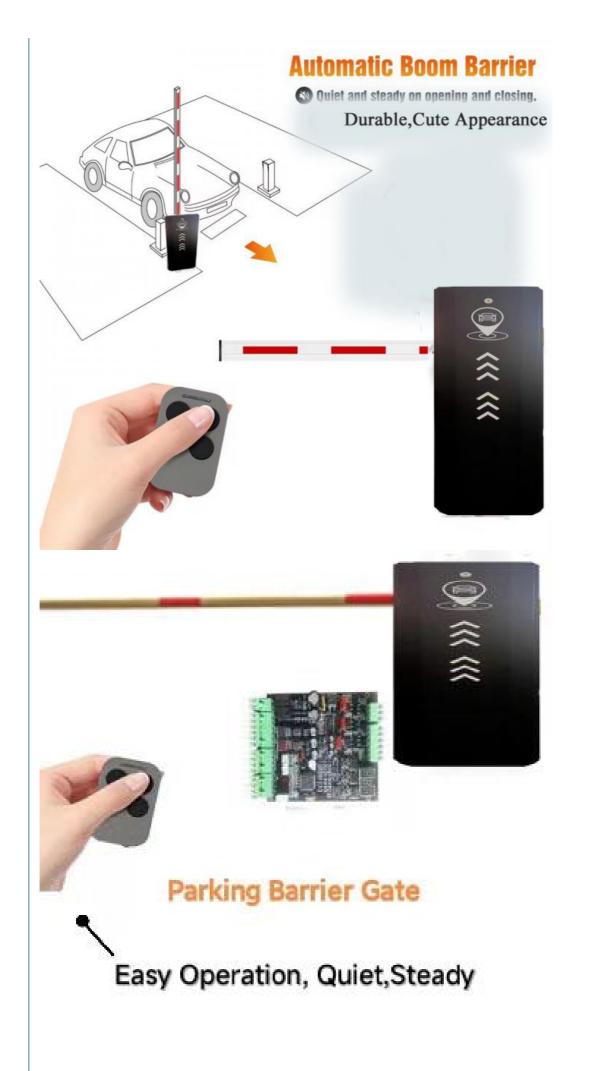

# 18B Parking Access Control Barrier Gate Operating Life 5 Million 140W

#### **Application:**

Office Buildings.

Shopping and mall Centers.

Vehicle Parks.

Distribution and Warehouse Facilities.

Commercial and Industrial Facilities.

Government Buildings.

Stations