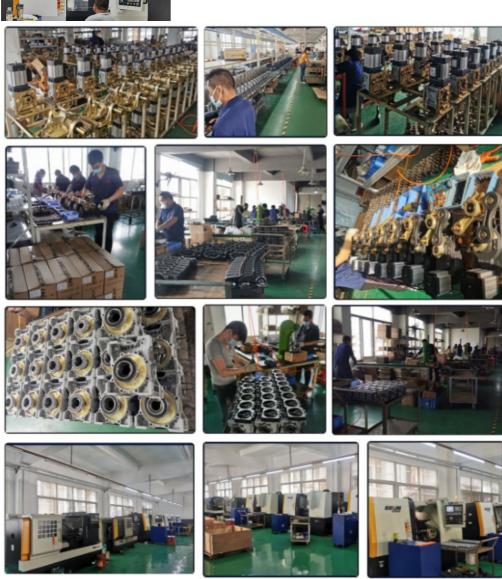

*250\*990mm

Power supply DC 24V

Open/close speed 0.3s to 6s

Working temperature -30~60°C

Rated power 140w

Motor rated speed 1500r/min

Humidity <=85%

Remote control

distance

30 m

Max boom length 6m

External power 220V 50/60HZ

#### **Product picture**













#### interior structure:



Big torque motor Collision resistant motor

**Toll station motor** 

# MCBF more 5 million times

## **Fast response**

Packing & Delivery

# The packaging of 18B unit motor



1.Put polyurethane foam inside



Cover with plastic and put the motor into the carton



3.Seal the carton with tape



To better ensure the safety of your goods, professional, environmentally friendly, convenient and efficient packaging services will be provided.

**Boom barrier projects** 





Visit factory









**Exhibition** 



Certification



















#### **FAQ**

FAQ1. who are we? We are based in Guangdong, China, start from 2010,sell to Africa(2.00%). There are total about 101-200 people in our office. 2. how can we guarantee quality? Always a pre-production sample before mass production; Always final Inspection before shipment; 3.what can you buy from us? boom barrier,DC motor,gate road motor,car park barrier

4. Do you provide sample?

We can supply sample ,but the customer have to pay the sample cost and courier cost.

5. why should you buy from us not from other suppliers? We're the manufacturer of boom barrier mechanism in China more than 10 years. The current is more than 100 staffs and 3 factories. We has professional equipment, assembly line production and quality assuranc