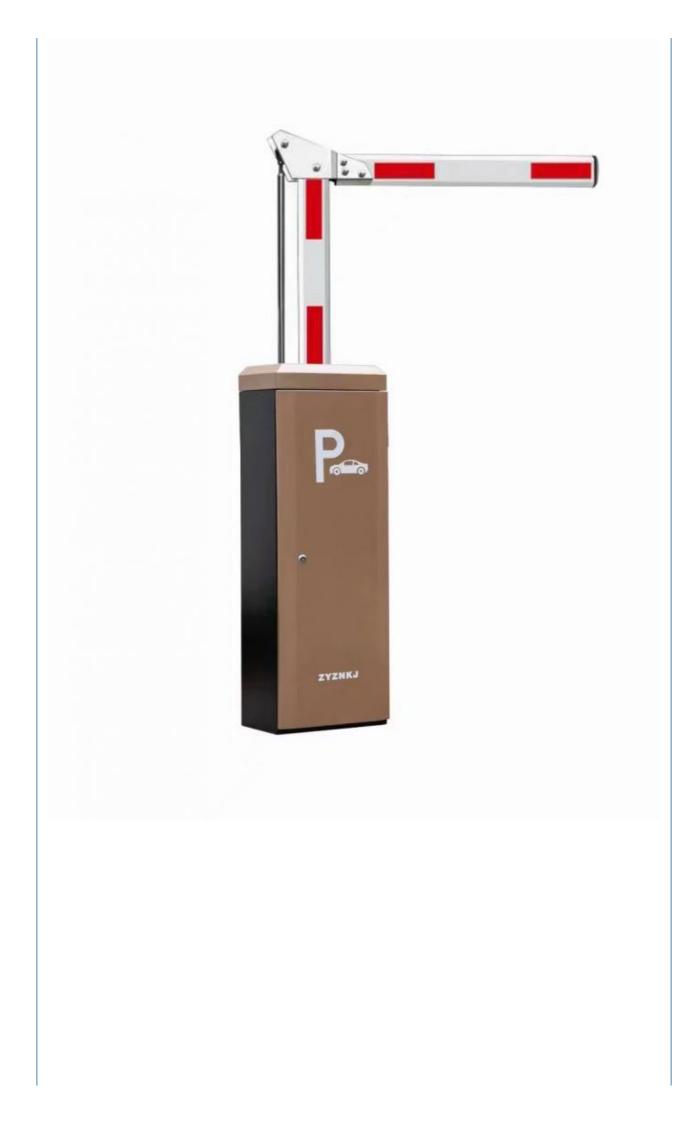

## Long Operating Life Automatic Door For Public Control Parking Security Barrier Gate

#### Overview

18B

This barrier gate offer a reliable and efficient method to ensure pedestrian are allowed access to each area of space.

The compact structure makes it simple to construct a multiple lane set-up while the variety housing colors allows you to match this parking barrier perfectly to your parking lot.