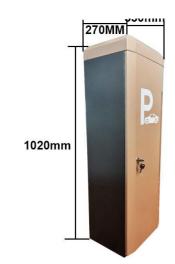

#### **Technical Parameters**

| Size                    | 330*270*1020mm |
|-------------------------|----------------|
| Power supply            | DC 24V         |
| Open/close speed        | 0.3s to 6s     |
| Working temperature     | -30~60°C       |
| Rated power             | 140w           |
| Motor rated speed       | 1500r/min      |
| Humidity                | <=85%          |
| Remote control distance | 30 m           |
| Max boom length         | 6m             |
| External power          | 220V 50/60HZ   |