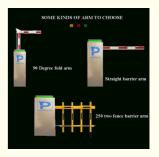

#### Product description

- 1. The traffic barrier is widely used for the facilities of parking, traffic or toll system.
- 2. Arms can be chosen from 1.5 meters to 6 meters.
- 3. This type of barrier could match with direct boom( pole), fold boom Or fence boom..
- 4. When power off, we can lift up the boom arm by hand directly
- 5. All the process is soft without any noise and shaking.
- 6. Housing color: yellow,red ,blue,black,white (optional)
- 8. Boom arm direction can be chosen leftward to rightward.
- 8. Auto warming up, suitable for cold environment.

#### Application:

Office Buildings.

Shopping and mall Centers.

Vehicle Parks.

Distribution and Warehouse Facilities.

Commercial and Industrial Facilities.

Government Buildings.

Stations