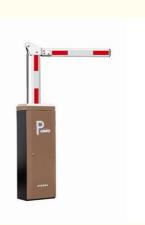

### Automatic Parking Access Control Barrier Gate Waterproof 140W For Public Control

\$360.00/pieces 2-99 pieces

## Long Operating Life Automatic Door For Public Control Parking Security Barrier Gate

#### Overview

18B

This barrier gate offer a reliable and efficient method to ensure pedestrian are allowed access to each area of space.

The compact structure makes it simple to construct a multiple lane set-up while the variety housing colors allows you to match this parking barrier perfectly to your parking lot.