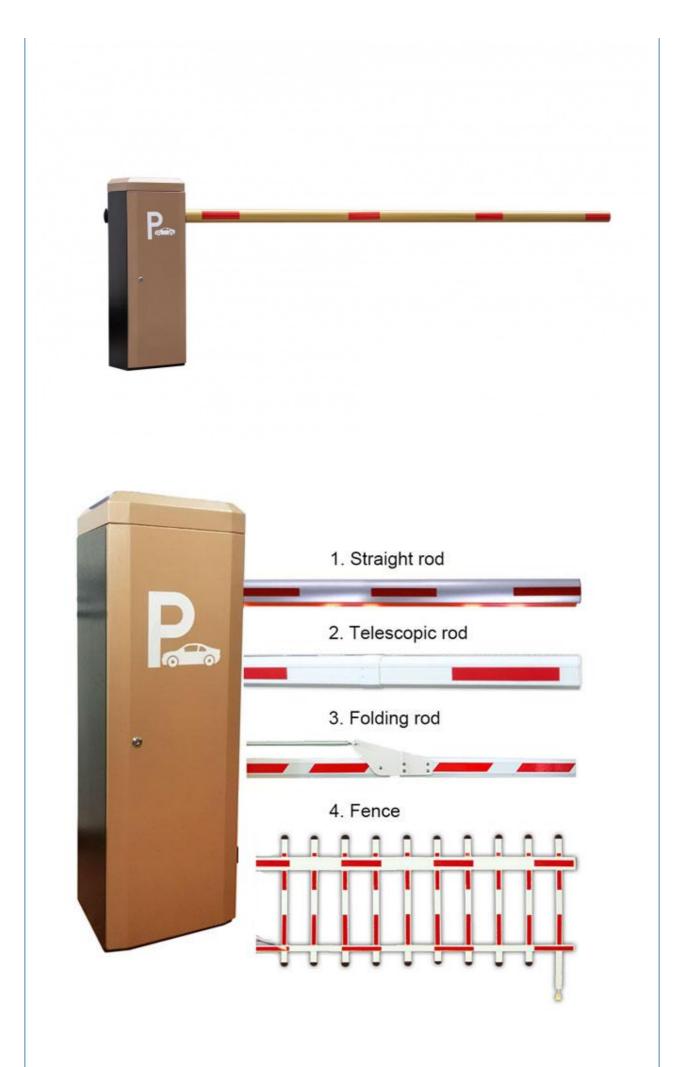

#### Product description

- 1. The traffic barrier is widely used for the facilities of parking, traffic or toll system.
- 2. Arms can be chosen from 1.5 meters to 6 meters.
- 3. This type of barrier could match with direct boom( pole), fold boom Or fence boom..
- 4. When power off, we can lift up the boom arm by hand directly
- 5. All the process is soft without any noise and shaking.
- 6. Housing color: yellow,red ,blue,black,white (optional)
- 8. Boom arm direction can be chosen leftward to rightward.
- 8. Auto warming up, suitable for cold environment.

#### **Product Specification**

- Working Temperature:
- Power Supply:
- Usage:
- Boom Barrier Length:
- Work Voltage:
- Feature:
- Operating Speed:
- Insulation Level:
- Operating Life:

• Warranty:

• Highlight:

2 Years

F

-30-60°C

140W

Outdoor

1.5-6M DC-24V

Waterproof

>5 Million