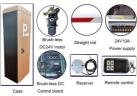

#### **Technical Parameters**

| Size                    | 330*270*1020mm |
|-------------------------|----------------|
| Power supply            | DC 24V         |
| Open/close speed        | 0.3s to 6s     |
| Working temperature     | -30~60°C       |
| Rated power             | 140w           |
| Motor rated speed       | 1500r/min      |
| Humidity                | <=85%          |
| Remote control distance | 30 m           |
| Max boom length         | 6m             |
| External power          | 220V 50/60HZ   |

#### **Product picture**