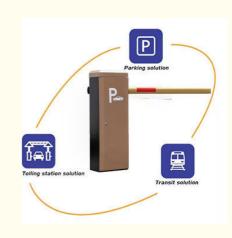

#### Application:

Office Buildings.

Shopping and mall Centers.

Vehicle Parks.

Distribution and Warehouse Facilities.

Commercial and Industrial Facilities.

Government Buildings.

Stations