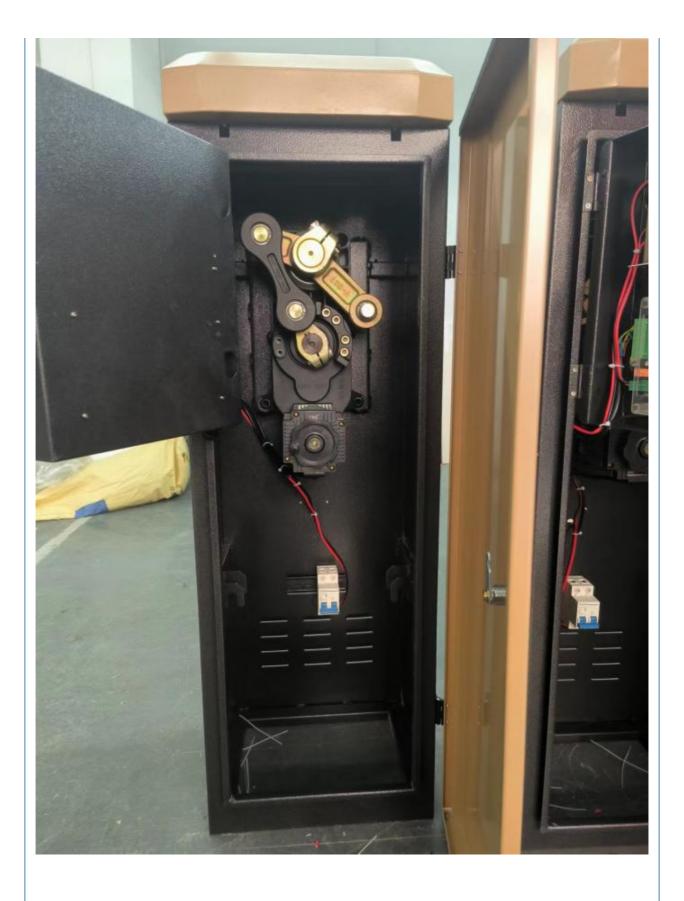

#### interior structure:

Big torque motor Collision resistant motor

**Toll station motor** 

# MCBF more 5 million times