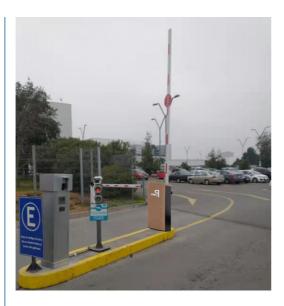

wer             | 140w           |
| Motor rated speed       | 1500r/min      |
| Humidity                | <=85%          |
| Remote control distance | 30 m           |
| Max boom length         | 6m             |
| External power          | 220V 50/60HZ   |

#### **Product picture**













#### interior structure:



Big torque motor Collision resistant motor

**Toll station motor** 

# MCBF more 5 million times

#### Fast response

Packing & Delivery

## The packaging of 18B unit motor



1.Put polyurethane foam inside



2.Cover with plastic and put the motor into the carton



3.Seal the carton with tape



To better ensure the safety of your goods, professional, environmentally friendly, convenient and efficient packaging services will be provided.

**Boom barrier projects** 





Exhibition



Certification



#### FAQ

FAQ1. who are we? We are based in Guangdong, China, start from 2010,sell to Africa(2.00%). There are total about 101-200 people in our office. 2. how can we guarantee quality? Always a pre-production sample before mass production; Always final Inspection before shipment; 3.what can you buy from us? boom barrier,DC motor,gate road motor, car park barrier 4. why should you buy from us not from other suppliers? We're the manufacturer of boom barrier mechanism in China more than 10 years. The current is more than 100 staffs and 3 factories.We has professional equipment, assembly line production and quality assurance. We can customize according to customer needs. 5. what services can we provide? Accepted Delivery Terms: FOB,EXW Accepted Payment Curre