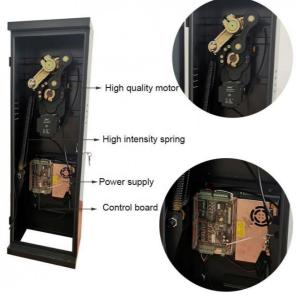

#### interior structure:

Big torque motor Collision resistant motor

**Toll station motor** 

# MCBF more 5 million times