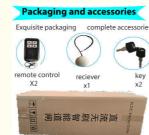

#### More Images

cs 24V n

## The packaging of 18B unit motor

1.Put polyurethane foam inside

2.Cover with plastic and put the motor into the carton

3.Seal the carton with tape

To better ensure the safety of your goods, professional, environmentally friendly, convenient and efficient packaging services will be provided.