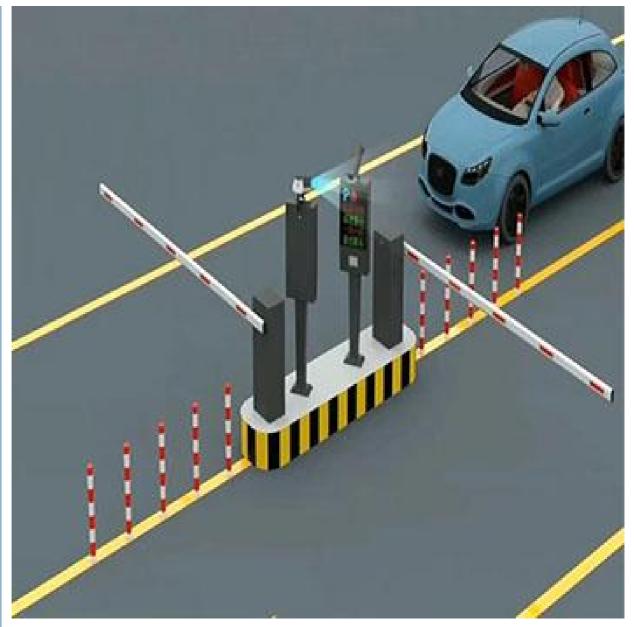

#### Overview

18B

This barrier gate offer a reliable and efficient method to ensure pedestrian are allowed access to each area of space.

The compact structure makes it simple to construct a multiple lane set-up while the variety housing colors allows you to match this parking barrier perfectly to your parking lot.

#### Product description

- 1. The traffic barrier is widely used for the facilities of parking, traffic or toll system.
- 2. Arms can be chosen from 1.5 meters to 6 meters.
- 3. This type of barrier could match with direct boom( pole), fold boom Or fence boom..
- 4. When power off, we can lift up the boom arm by hand directly
- 5. All the process is soft without any noise and shaking.
- 6. Housing color: yellow,red ,blue,black,white (optional)
- 8. Boom arm direction can be chosen leftward to rightward.
- 8. Auto warming up, suitable for cold environment.

#### Application:

Office Buildings.

Shopping and mall Centers.

Vehicle Parks.

Distribution and Warehouse Facilities.

Commercial and Industrial Facilities.

Government Buildings.

Stations