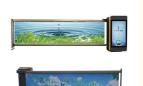

# F Class Insulation Heavy Duty Lifting Flap Barrier For Fully Automated Parking System

### Product Description

F Class Insulation Heavy-Duty Flap Lifting Barrier For Fully Automated Parking System

**Product Description** 