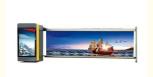

# F Class Insulation Heavy Duty Lifting Flap Barrier For Fully Automated Parking System

#### **Basic Information**

Place of Origin: Guangdong, China

Brand Name: CBGModel Number: 18BMinimum Order Quantity: 2 sets

Price: \$450.00/sets 2-99 sets



#### **Product Specification**

Voltage: DC24V
Output Efficiency: 140W
Current: 6A
Insulation Class: F
Gate Operation Time: 0.3-6S

Operation Lifetime: >=5million Times
 Temperature Range: -30°C To 60°C
 Humidity: 85% Or Lower
 Altitude: 1000M Or Lower

Highlight: Heavy Duty Lifting Flap Barrier,
 F Class Insulation Flap Barrier,

Automated Parking System Flap Barrier



#### More Images









### Product Description

F Class Insulation Heavy-Duty Flap Lifting Barrier For Fully Automated Parking System

**Product Description** 





# **CBG**<sup>®</sup>



# $\mathsf{CBG}^{^{\otimes}}$



# **CBG**<sup>®</sup>





















## Specification

Flap Size:93\*780 MM

Light Case Size:460\*900 MM

LED Power/Current:12V/5A

Lift Speed:2.5-5 S

Remote Distance:>=30 M

Operation:Remote Control,Manual

Operation, Keypress

**Details Images** 

Voltage/Current/Efficiency:DC24V/10A/14

0W

Insulation Class:F

Gate Operation Time:0.3-6 S

Operation Lifetime:>=5 million tiems

Motor:18 Temperature Range:-30°C to +60°C

Altitude: 1000M or lower







| Size name   | Aluminum length | A     | В     |
|-------------|-----------------|-------|-------|
| The formula | L