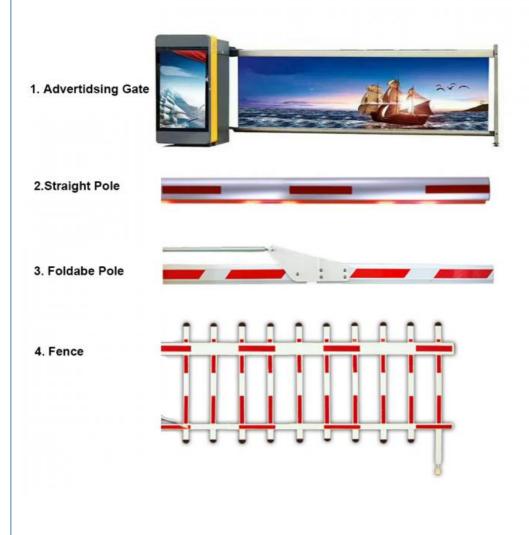

## Specification

Flap Size:93\*780 MM

Light Case Size:460\*900 MM

LED Power/Current:12V/5A

Lift Speed:2.5-5 S

Remote Distance:>=30 M

Operation:Remote Control,Manual

Operation, Keypress

**Details Images** 

Voltage/Current/Efficiency:DC24V/10A/14

0W

Insulation Class:F

Gate Operation Time:0.3-6 S

Operation Lifetime:>=5 million tiems

Motor:18 Temperature Range:-30°C to +60°C

Altitude: 1000M or lower