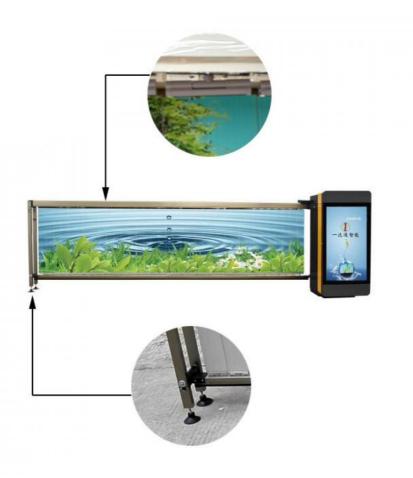

**Details Images** 

Voltage/Current/Efficiency:DC24V/10A/14

0W

Insulation Class:F

Gate Operation Time:0.3-6 S

Operation Lifetime:>=5 million tiems

Motor:18 Temperature Range:-30°C to +60°C

Altitude: 1000M or lower