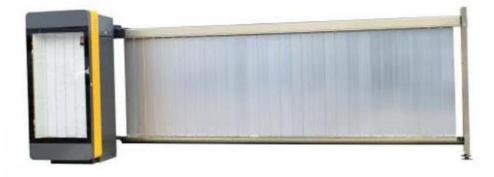

**Details Images** 

Voltage/Current/Efficiency:DC24V/10A/14

0W

Insulation Class:F

Gate Operation Time:0.3-6 S

Operation Lifetime:>=5 million tiems

Motor:18 Temperature Range:-30°C to +60°C

Altitude: 1000M or lower

#### **Functions & Features**

It's easily to change the Easy installation direction from left to right. and compact struture. The Main body is made of The movement adopts brush-less aluminum alloy, beautiful 02 DC24V safety voltage to avoid apprearance, accurate size electric shock caused by leakage. and good heat dissipation. The brush-less DC motor has larger output Adopt gear reduction transmission, high torque and smaller volume. It can be adjusted transimssion dfficiency, low loss of power output, quickly and arbitrarily through the control board. gear material SCM421, carburizing treatment process, anti-wear, impact resistance, long service life.