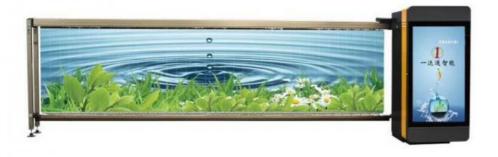

## Specification

Flap Size:93\*780 MM

Light Case Size:460\*900 MM

LED Power/Current:12V/5A

Lift Speed:2.5-5 S

Remote Distance:>=30 M

Operation:Remote Control,Manual

Operation, Keypress

**Details Images** 

Voltage/Current/Efficiency:DC24V/10A/14

0W

Insulation Class:F

Gate Operation Time:0.3-6 S

Operation Lifetime:>=5 million tiems

Motor:18 Temperature Range:-30°C to +60°C

Altitude: 1000M or lower