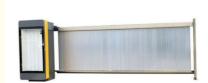

## Specification

Flap Size:93\*780 MM

Light Case Size:460\*900 MM

LED Power/Current:12V/5A

Lift Speed:2.5-5 S

Remote Distance:>=30 M

Operation:Remote Control,Manual

Operation, Keypress

### **Applicable places**