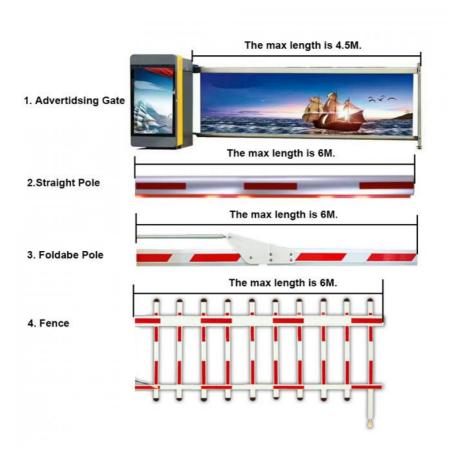

## Specification

Flap Size:93\*780 MM

Light Case Size:460\*900 MM

LED Power/Current:12V/5A

Lift Speed:2.5-5 S

Remote Distance:>=30 M

Operation:Remote Control,Manual

Operation, Keypress