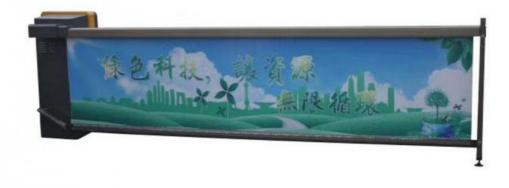

rier For Fully Automated Parking System

#### **Basic Information**

Place of Origin: Guangdong, China

Brand Name: CBGModel Number: 18BMinimum Order Quantity: 2 sets

Price: \$450.00/sets 2-99 sets



#### **Product Specification**

Voltage: DC24V
Output Efficiency: 140W
Current: 6A
Insulation Class: F
Gate Operation Time: 0.3-6S

Operation Lifetime: >=5million Times
 Temperature Range: -30°C To 60°C
 Humidity: 85% Or Lower
 Altitude: 1000M Or Lower

Highlight: Heavy Duty Lifting Flap Barrier,
 F Class Insulation Flap Barrier,

Automated Parking System Flap Barrier



#### More Images









### Product Description

F Class Insulation Heavy-Duty Flap Lifting Barrier For Fully Automated Parking System

**Product Description** 





# **CBG**<sup>®</sup>



# $\mathsf{CBG}^{^{\otimes}}$



# **CBG**<sup>®</sup>





















## Specification

Flap Size:93\*780 MM

Light Case Size:460\*900 MM

LED Power/Current:12V/5A

Lift Speed:2.5-5 S

Remote Distance:>=30 M

Operation:Remote Control,Manual

Operation, Keypress

**Details Images** 

Voltage/Current/Efficiency:DC24V/10A/14

0W

Insulation Class:F

Gate Operation Time:0.3-6 S

Operation Lifetime:>=5 million tiems

Motor:18 Temperature Range:-30°C to +60°C

Altitude: 1000M or lower







| Size name   | Aluminum length | A     | В     |
|-------------|-----------------|-------|-------|
| The formula | L               | L+160 | L-296 |
|             | 3000            | 3164  | 2704  |
|             | 3630            | 3794  | 3334  |
|             | 4260            | 4424  | 3964  |

Since the width of the flap is 90