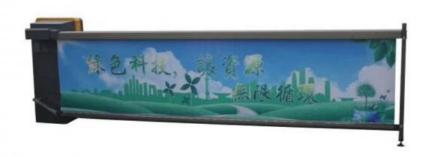

rking System

#### **Basic Information**

Place of Origin: Guangdong, China

Brand Name: CBGModel Number: 18BMinimum Order Quantity: 2 sets

Price: \$450.00/sets 2-99 sets



#### **Product Specification**

Voltage: DC24V
Output Efficiency: 140W
Current: 6A
Insulation Class: F
Gate Operation Time: 0.3-6S

Operation Lifetime: >=5million Times
 Temperature Range: -30°C To 60°C
 Humidity: 85% Or Lower
 Altitude: 1000M Or Lower

Highlight: Heavy Duty Lifting Flap Barrier,
 F Class Insulation Flap Barrier,

Automated Parking System Flap Barrier



#### More Images









### Product Description

F Class Insulation Heavy-Duty Flap Lifting Barrier For Fully Automated Parking System

**Product Description** 





# **CBG**<sup>®</sup>



# $\mathsf{CBG}^{^{\otimes}}$



# **CBG**<sup>®</sup>





















## Specification

Flap Size:93\*780 MM

Light Case Size:460\*900 MM

LED Power/Current:12V/5A

Lift Speed:2.5-5 S

Remote Distance:>=30 M

Operation:Remote Control,Manual

Operation, Keypress

**Details Images** 

Voltage/Current/Efficiency:DC24V/10A/14

0W

Insulation Class:F

Gate Operation Time:0.3-6 S

Operation Lifetime:>=5 million tiems

Motor:18 Temperature Range:-30°C to +60°C

Altitude: 1000M or lower







| Size name   | Aluminum length | A     | В     |
|-------------|-----------------|-------|-------|
| The formula | L               | L+160 | L-296 |
|             | 3000            | 3164  | 2704  |
|             | 3630            | 3794  | 3334  |
|             | 4260            | 4424  | 3964  |

Since the width of the flap is 90 mm the increase or decreas