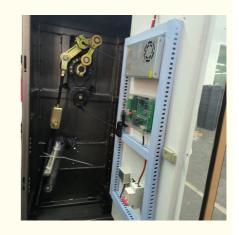

**Details Images** 

Voltage/Current/Efficiency:DC24V/10A/14

0W

Insulation Class:F

Gate Operation Time:0.3-6 S

Operation Lifetime:>=5 million tiems

Motor:18 Temperature Range:-30°C to +60°C

Altitude: 1000M or lower

#### **Functions & Features**

It's easily to change the Easy installation direction from left to right. and compact struture. The Main body is made of The movement adopts brush-less aluminum alloy, beautiful 02 DC24V safety voltage to avoid apprearance, accurate size electric shock caused by leakage. and good heat dissipation. The brush-less DC motor has larger output Adopt gear reduction transmission, high torque and smaller volume. It can be adjusted transimssion dfficiency, low loss of power output, quickly and arbitrarily through the control board. gear material SCM421, carburizing treatment process, anti-wear, impact resistance, long service life.