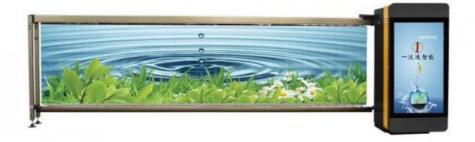

## Specification

Flap Size:93\*780 MM

Light Case Size:460\*900 MM

LED Power/Current:12V/5A

Lift Speed:2.5-5 S

Remote Distance:>=30 M

Operation:Remote Control,Manual

Operation, Keypress

**Details Images** 

Voltage/Current/Efficiency:DC24V/10A/14

0W

Insulation Class:F

Gate Operation Time:0.3-6 S

Operation Lifetime:>=5 million tiems

Motor:18 Temperature Range:-30°C to +60°C

Altitude: 1000M or lower