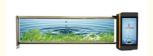

# F Class Insulation Heavy Duty Lifting Flap Barrier For Fully Automated Parking System

### Product Description

F Class Insulation Heavy-Duty Flap Lifting Barrier For Fully Automated Parking System

**Product Description** 

## Specification

Flap Size:93\*780 MM

Light Case Size:460\*900 MM

LED Power/Current:12V/5A

Lift Speed:2.5-5 S

Remote Distance:>=30 M

Operation:Remote Control,Manual

Operation, Keypress