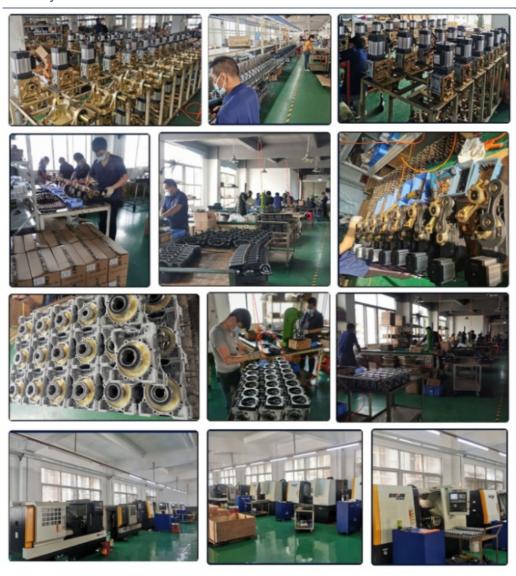

# **Factory View**

Visit Factory

Single package carton size: 108.5X38X34CM

Package Type: Carton

Company Profile

Shenzhen Chengbang Electromechanical Industry Limited is a manufacturer specializing in the production of non-standard reducers and motors for road gates, gear reduction machines, aluminum shell motors and gate motors. We're the manufacturer of boom barrier mechanism in China more than 10 years. The current is more than 100 staffs and 3 factories. We can customize according to customer needs.