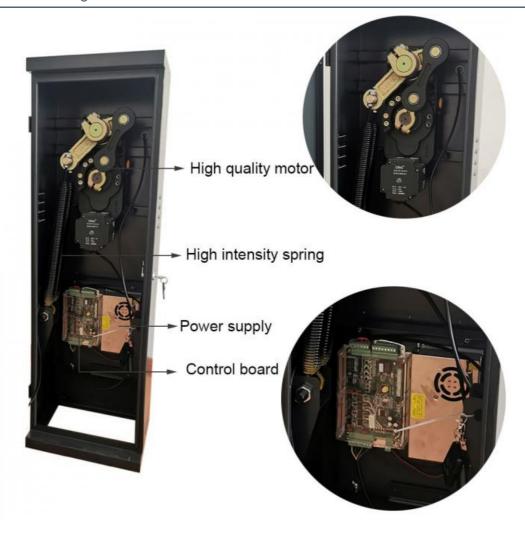

# HIGH TORQE MOTOR

- \*Pure gear
- \*Low noise
- \*Open&close speed to adjustable
- \*Easly to change the direction

\*Brush-less DC24V
\*Safety voltage

\*High intensity spring