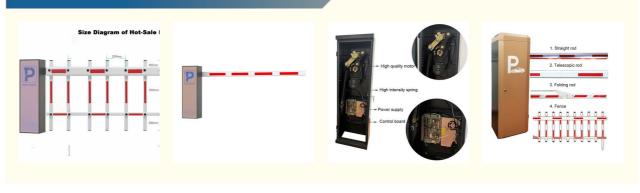

## **Product Specification**

Application: Road GatePower: 120W

• Limit Switch: Magnetic Limit Switch

• Operating Temperature: -20°C~+70°C

Manual Release: Manual Release Key

Protection Level: IP54Max Load: 1000kgVoltage: DC24V

Installation Method: Vertical Installation
 Motor Brake: Electromagnetic Brake

Remote Control: 2.4GHz Wireless Remote Control

Max Speed: 12m/minMotor Speed: 1400rpm

Motor Type: Brushless DC Motor

Highlight: Vehicle Parking Lot Barrier Gate,

# Specification

Colour:Gold Voltage/Current/Efficiency: DC24V/10A/120W

Case Size:270\*330\*1020 Insulation Class:F

Remote Distance:>=30M Gate Operation Time:0.3-5S

Rod Length:<=6M Operation Lifetime:>=5 million times

Rod Speed:Adjustable Motor:18 Temperature Range:-40°C to +60°C

Rod Operation:Remote Control,
Manual Operation,Keypress

Altitude:1000M or lower