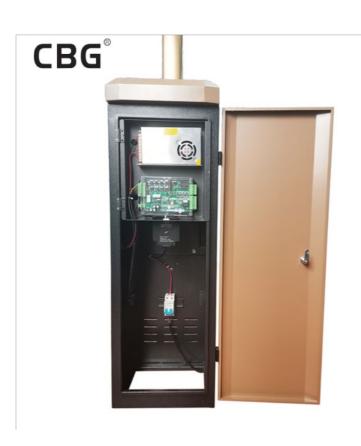

# HIGH TORQE MOTOR

- \*Pure gear
- \*Low noise
- \*Open&close speed to adjustable
- \*Easly to change the direction

\*Brush-less DC24V
\*Safety voltage

\*High intensity spring

# One set boom barrier's package included:

1pcs case 1pcs control board

1pcs boom arm 1pcs receiver

1pcs 24V motor 2pcs remote controls

1pcs power supply 2pcs Φ 5.0\*350 springs

Single net weight about: 45KG(Not include the boom arm)