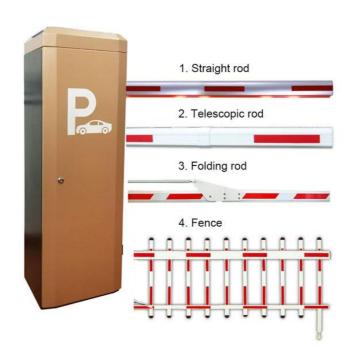

# Specification

Colour:Gold Voltage/Current/Efficiency: DC24V/10A/120W

Case Size:270\*330\*1020 Insulation Class:F

Remote Distance:>=30M Gate Operation Time:0.3-5S

Rod Length:<=6M Operation Lifetime:>=5 million times

Rod Speed:Adjustable Motor:18 Temperature Range:-40°C to +60°C

Rod Operation:Remote Control,
Manual Operation,Keypress

Altitude:1000M or lower