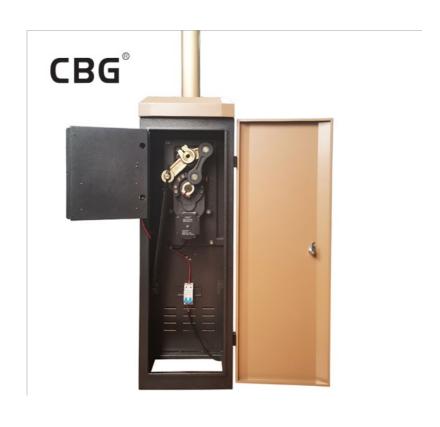

# HIGH TORQE MOTOR

- \*Pure gear
- \*Low noise
- \*Open&close speed to adjustable
- \*Easly to change the direction

\*Brush-less DC24V
\*Safety voltage

\*High intensity spring

# One set boom barrier's package included:

1pcs case 1pcs control board

1pcs boom arm 1pcs receiver

1pcs 24V motor 2pcs remote controls

1pcs power supply 2pcs Φ 5.0\*350 springs

Single net weight about: 45KG(Not include the boom arm)