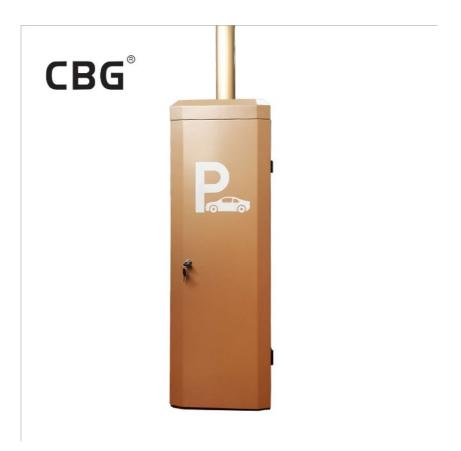

# Community Parking Lot Barrier Gate DC24V 120W with Vehicle Plate Reading System

# **Product Description**

Community Parking Lot Barrier Gate with State-of-the-Art Vehicle-Plate Reading System

**Product Description** 