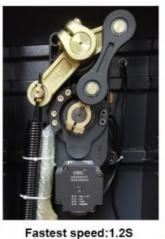

# HIGH TORQE MOTOR

- \*Pure gear
- \*Low noise
- \*Open&close speed to adjustable
- \*Easly to change the direction

\*Brush-less DC24V
\*Safety voltage

\*High intensity spring

### Three fastest speeds to choose

Fastest speed:0.6S

rastest speed:

Fastest speed:2.5S