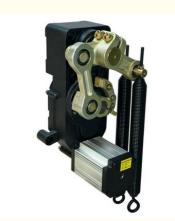

# HIGH TORQE MOTOR

- \*Pure gear
- \*Low noise
- \*Open&close speed to adjustable
- \*Easly to change the direction

\*Brush-less DC24V
\*Safety voltage

\*High intensity spring