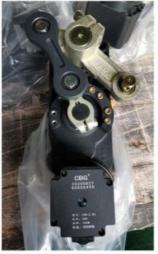

# HIGH TORQE MOTOR

- \*Pure gear
- \*Low noise
- \*Open&close speed to adjustable
- \*Easly to change the direction

\*Brush-less DC24V
\*Safety voltage

\*High intensity spring