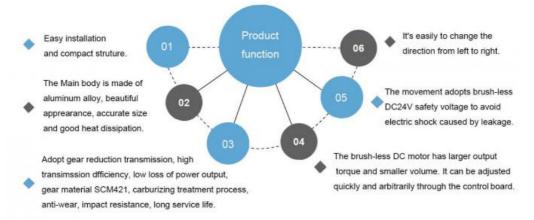

State-of-the-Art Vehicle-Plate Reading System

**Product Description** 













# Specification

Colour:Gold Voltage/Current/Efficiency: DC24V/10A/120W

Case Size:270\*330\*1020 Insulation Class:F

Remote Distance:>=30M Gate Operation Time:0.3-5S

Rod Length:<=6M Operation Lifetime:>=5 million times

Rod Speed:Adjustable Motor:18 Temperature Range:-40°C to +60°C

Rod Operation:Remote Control,
Manual Operation,Keypress

Altitude:1000M or lower

# **Details Images**





# HIGH TORQE MOTOR

- \*Pure gear
- \*Low noise
- \*Open&close speed to adjustable
- \*Easly to change the direction

\*Brush-less DC24V
\*Safety voltage





\*High intensity spring





### Three fastest speeds to choose



Fastest speed:0.6S





rastest speed:

Fastest speed:2.5S

# Functions & Features

**CBG** 



# Packing & Delivery

# Packing List



# One set boom barrier's package included:

1pcs case 1pcs control board

1pcs boom arm 1pcs receiver

1pcs 24V motor 2pcs remote controls

1pcs power supply 2pcs Φ 5.0\*350 springs

Single net weight about: 45KG(Not include the boom arm)

Single package carton size: 108.5X38X34CM

Package Type: Carton



Company Profile



Shenzhen Chengbang Electromechanical Industry Limited is a manufacturer specializing in the production of non-standard reducers and motors for road gates, gear reduction machines, aluminum shell motors and gate motors. We're the manufacturer of boom barrier mechanism in China more than 10 years. The current is more than 100 staffs and 3 factories. We can customize according to customer needs.

# **Factory View**



Visit Factory