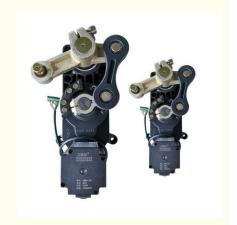

# HIGH TORQE MOTOR

- \*Pure gear
- \*Low noise
- \*Open&close speed to adjustable
- \*Easly to change the direction

\*Brush-less DC24V
\*Safety voltage

\*High intensity spring

### Three fastest speeds to choose

Fastest speed:0.6S

rastest speed:

Fastest speed:2.5S