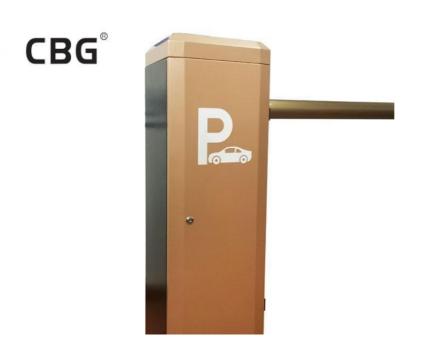

# Community Parking Lot Barrier Gate DC24V 120W with Vehicle Plate Reading System

# **Product Description**

Community Parking Lot Barrier Gate with State-of-the-Art Vehicle-Plate Reading System

**Product Description** 