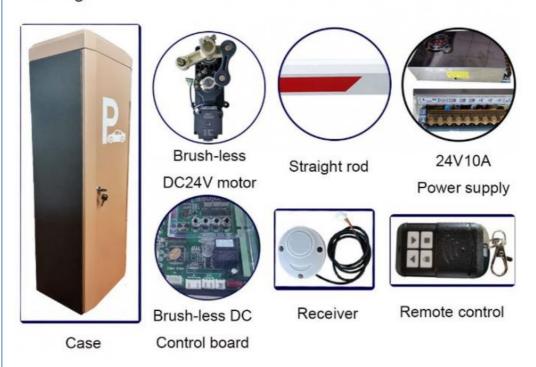

# One set boom barrier's package included:

1pcs case 1pcs control board

1pcs boom arm 1pcs receiver

1pcs 24V motor 2pcs remote controls

1pcs power supply 2pcs Φ 5.0\*350 springs

Single net weight about: 45KG(Not include the boom arm)