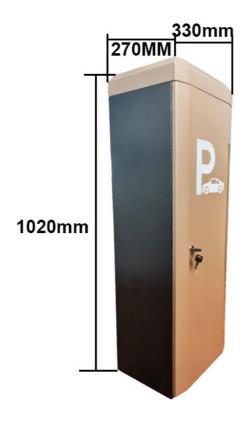

# Specification

Colour:Gold Voltage/Current/Efficiency: DC24V/10A/120W

Case Size:270\*330\*1020 Insulation Class:F

Remote Distance:>=30M Gate Operation Time:0.3-5S

Rod Length:<=6M Operation Lifetime:>=5 million times