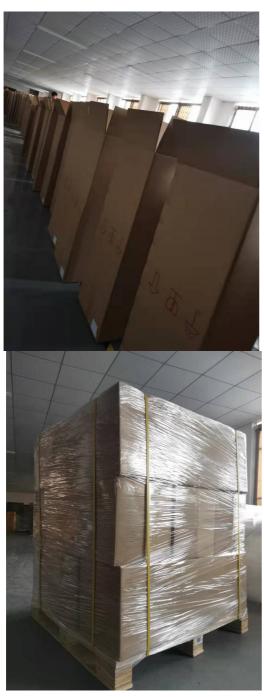

# Packing & Delivery

# Packing List

# One set boom barrier's package included:

1pcs case 1pcs control board

1pcs boom arm 1pcs receiver

1pcs 24V motor 2pcs remote controls

1pcs power supply 2pcs Φ 5.0\*350 springs

Single net weight about: 45KG(Not include the boom arm)

Single package carton size: 108.5X38X34CM

Package Type: Carton

Company Profile

Shenzhen Chengbang Electromechanical Industry Limited is a manufacturer specializing in the production of non-standard reducers and motors for road gates, gear reduction machines, aluminum shell motors and gate motors. We're the manufacturer of boom barrier mechanism in China more than 10 years. The current is more than 100 staffs and 3 factories. We can customize according to customer needs.